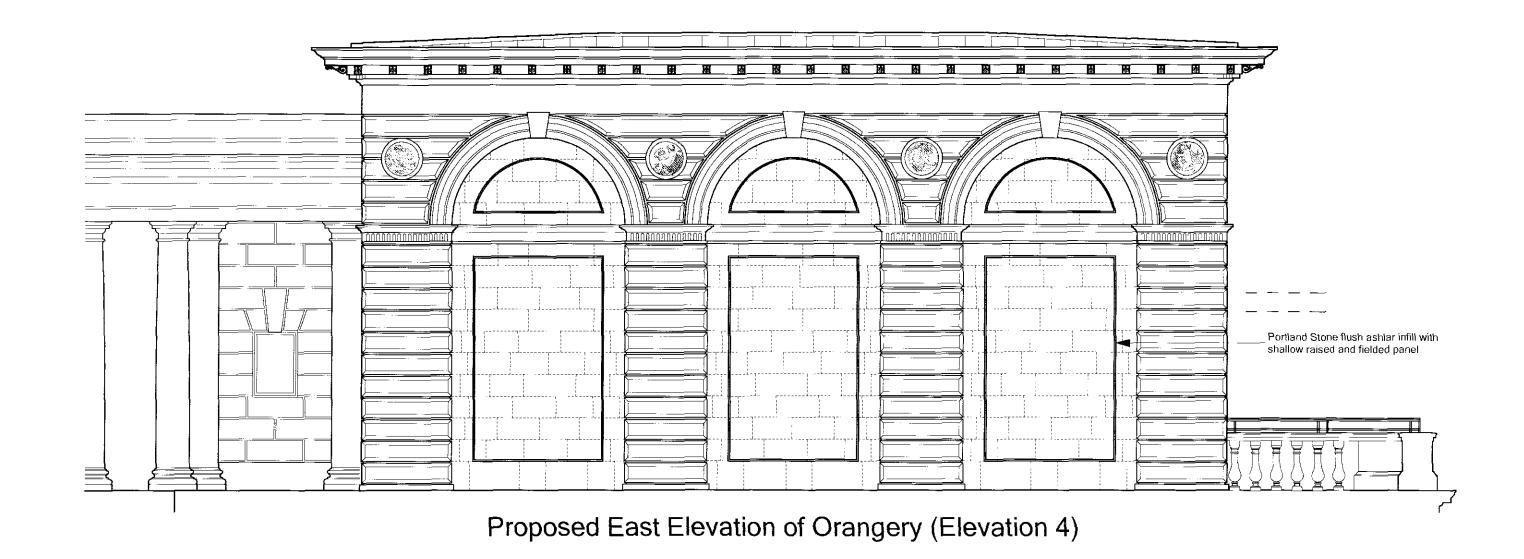

Proposed South Elevation of Orangery (Elevation 6)

Adjacent Properties and Boundaries are shown for illustrative purposes only and have not been surveyed unless otherwise stated.

All areas shown are approximate and should be verified before forming the basis of a decision.

Project Witanhurst

Proposed New Orangery and Forecourt Alterations

Title Proposed South & East Elevation of Orangery

Oate 01.07.09 Scale 1:50 @ A1

Drawing No. 5344/33

Drawn by LM

6 QUEEN SQUARE LONDON WC1N 3AT TELEPHONE: 020 7841 0140 FAX: 020 7713 6740