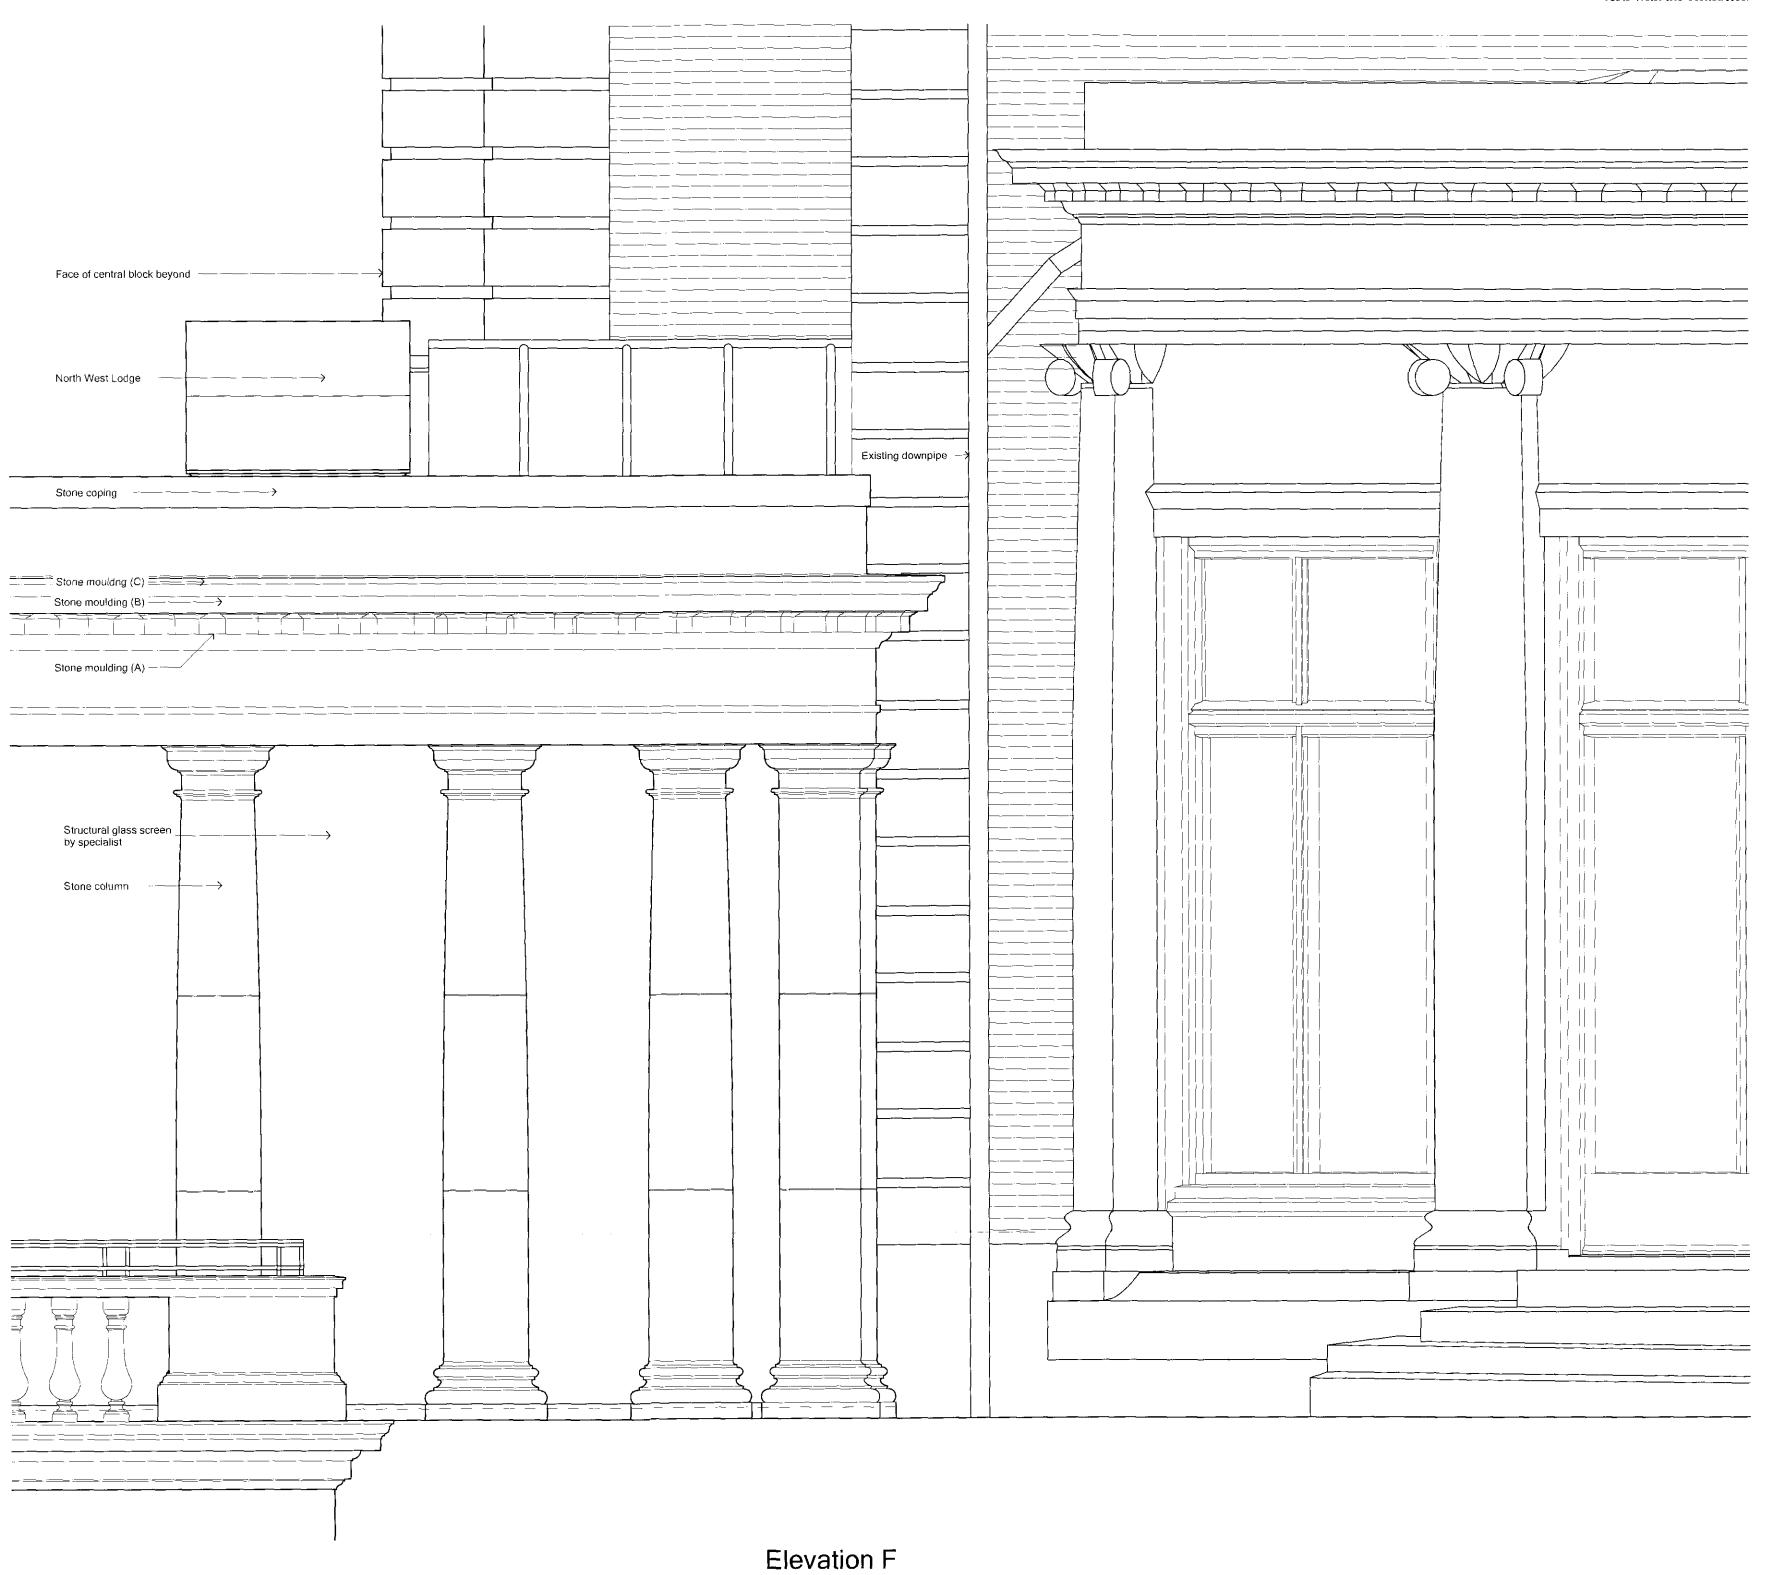

Scale 1:20

Initials

Project

Description

Witanhurst Proposed New Orangery and Forecourt Alterations

Proposed Detail of North Elevation of Link & House

01.07.09 Date Scale 1:20 @ A1

Drawing No. 5344/20