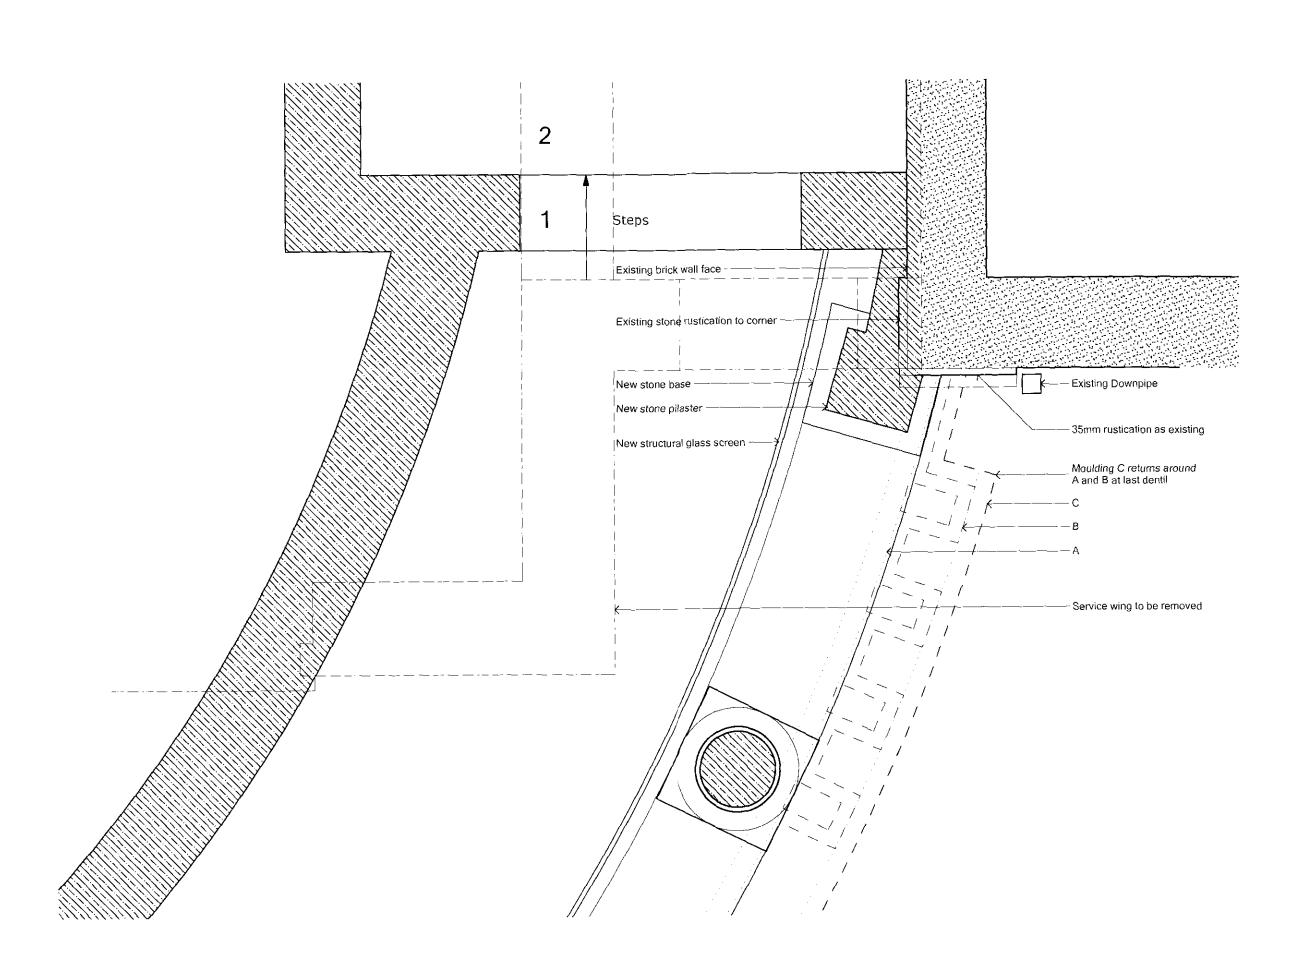

Scale 1:20

Initials

Project

Description

Witanhurst Proposed New Orangery and Forecourt Alterations

Proposed Detail of North Elevation of Link & House

01.07.09 Date Scale 1:20 @ A1

Drawing No. 5344/20