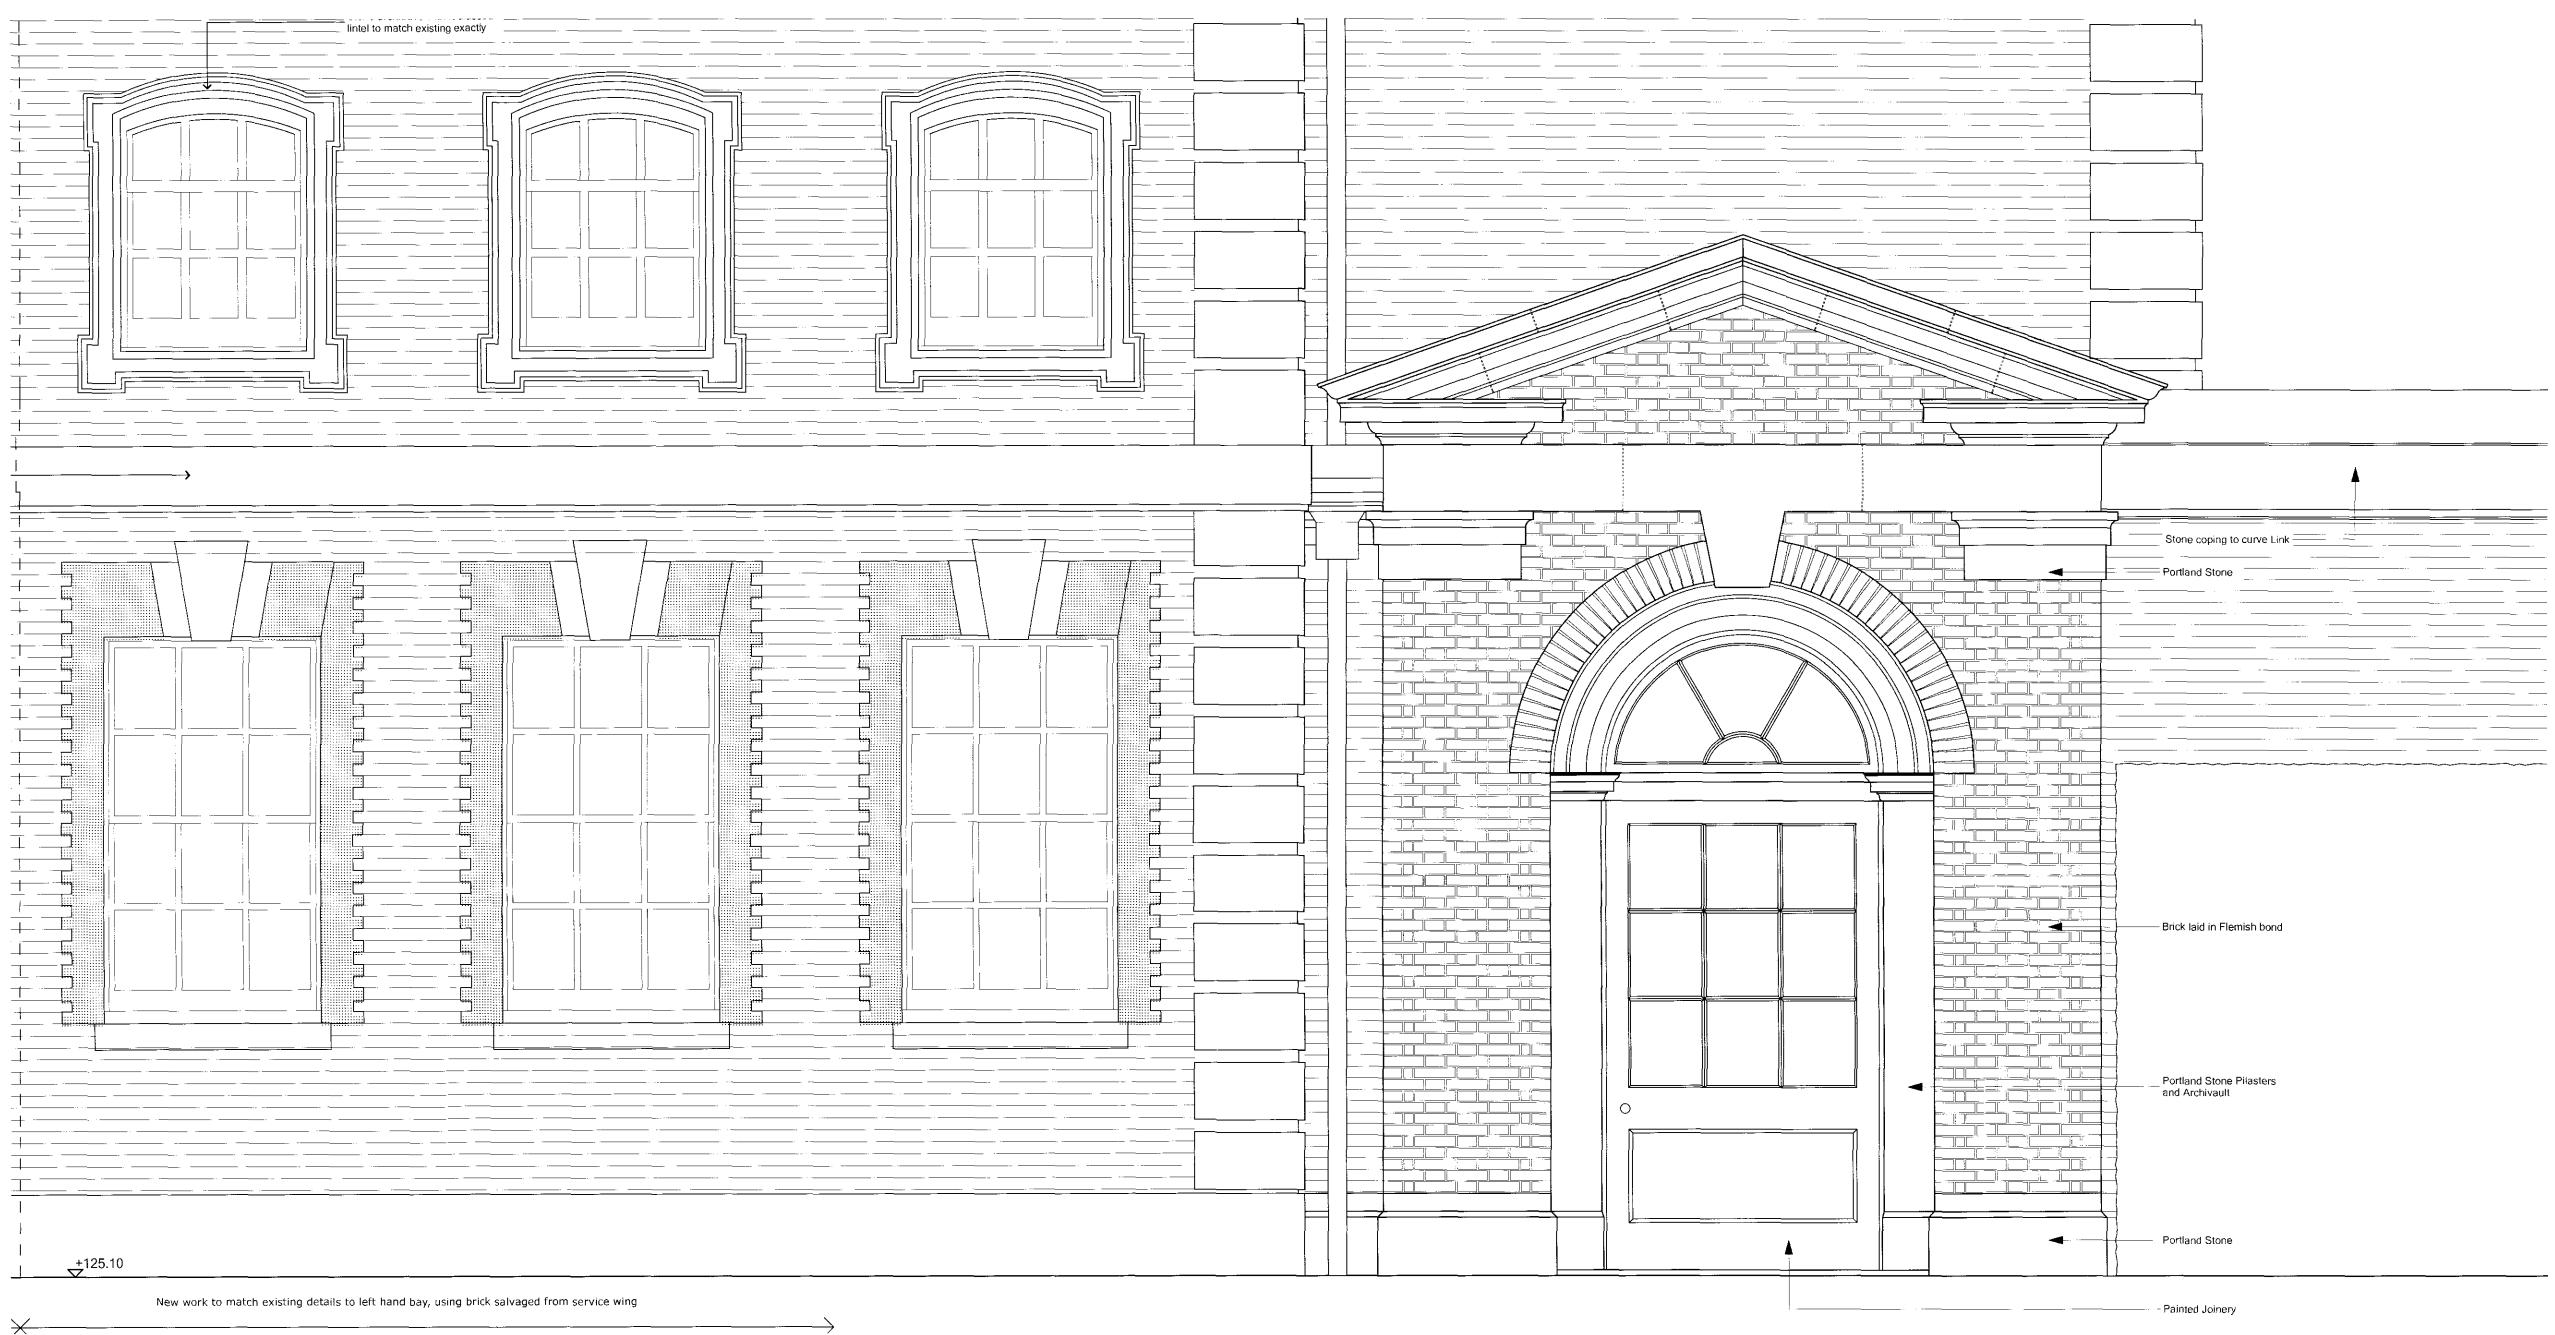

Scale 1:20

Initials

Proposed Detail of East Elevation of North-West Lodge & House (Elevation G)

| Project             | Witanhurst<br>Proposed New Orangery and<br>Forecourt Alterations |
|---------------------|------------------------------------------------------------------|
| Title               | Proposed Detail of East Elevation of North-West Lodge & House    |
| Date                | 01.07.09                                                         |
| Scale               | 1:20 @ A1                                                        |
| Drawing No. 5344/23 |                                                                  |
| Drawn by            | LM                                                               |