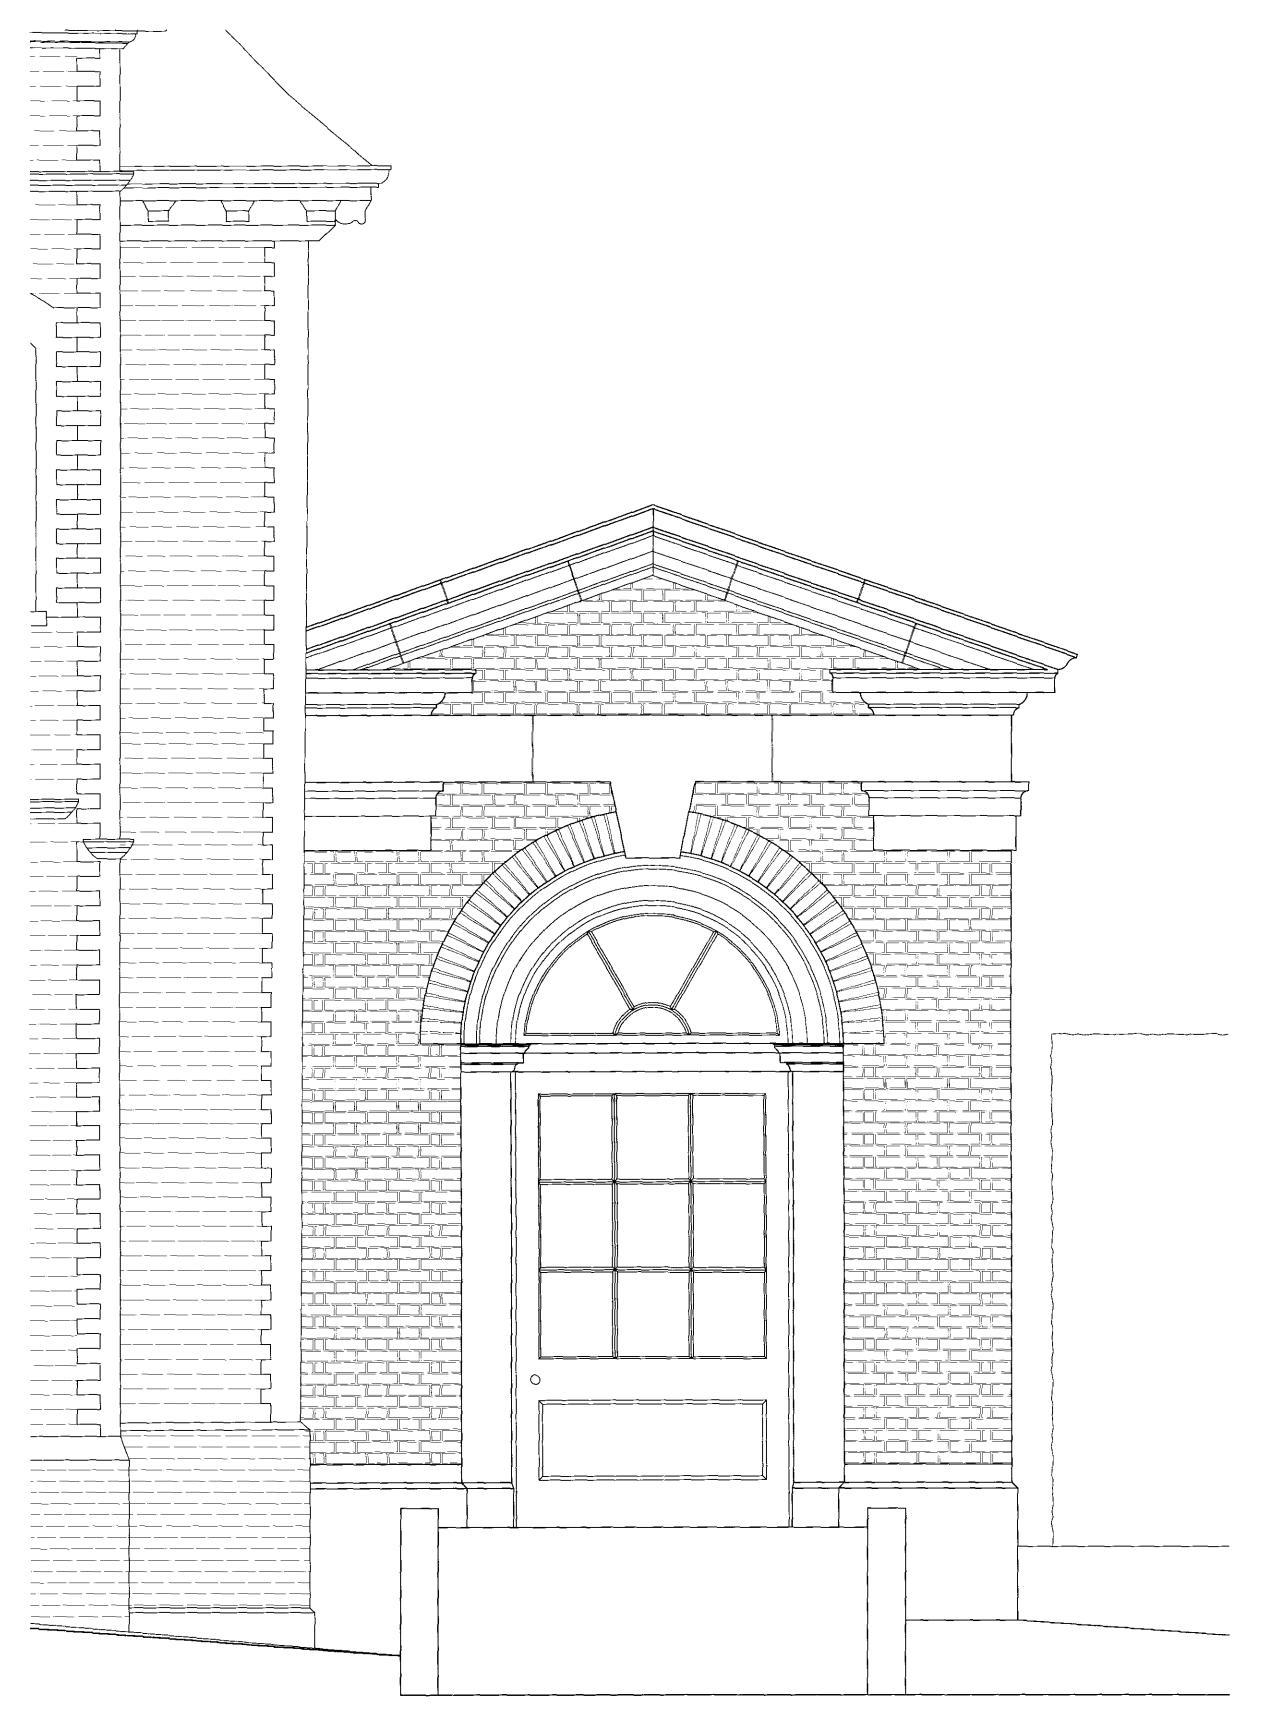

Proposed Detail of West Elevation of South-West Lodge (Elevation K)

Adjacent Properties and Boundaries are shown for illustrative purposes only

and have not been surveyed unless otherwise stated. All areas shown are approximate and should be verified before forming the basis of a decision.

Witanhurst Project Proposed New Orangery and

Forecourt Alterations

Proposed Detail of West Elevation of South-West Lodge

01.07.09 Date 1:20 @ A1

Drawing No.

6 QUEEN SQUARE LONDON WC1N 3AT TELEPHONE: 020 7841 0140 FAX: 020 7713 6740