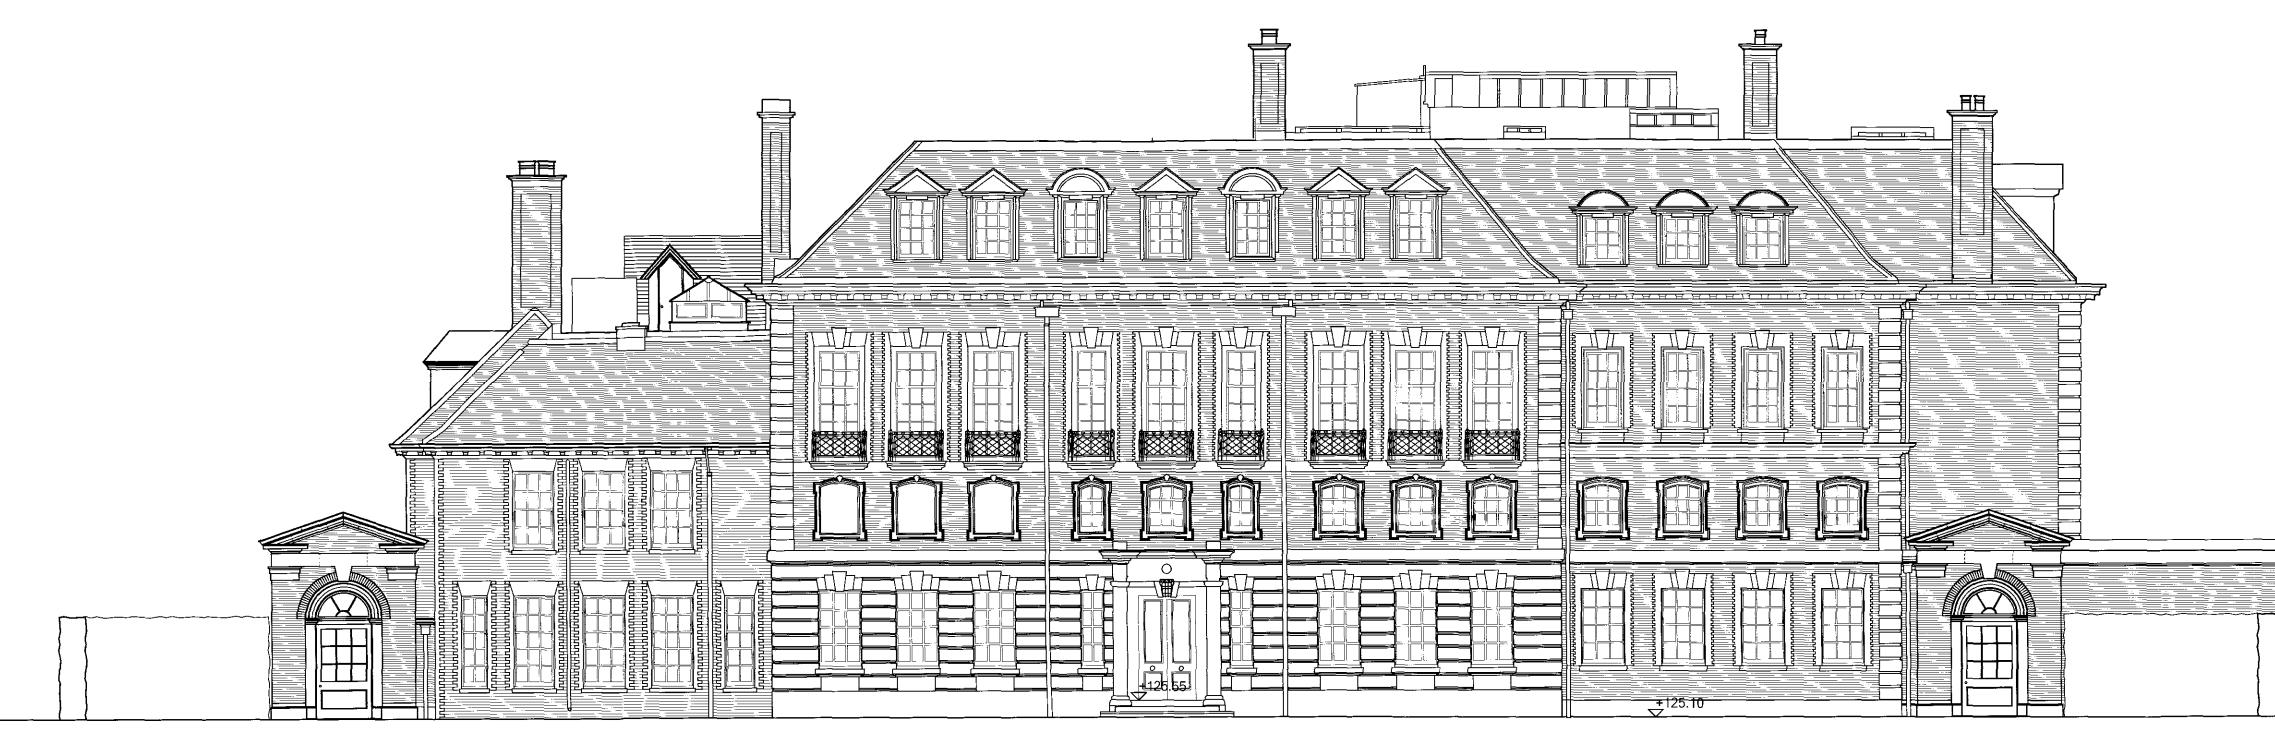

Adjacent Properties and Boundaries are shown for illustrative purposes only and have not been surveyed unless otherwise stated.

Proposed East Elevation of House & Lodges (Elevation 9)

Initials

| Project  | Witanhurst<br>Proposed New Orangery and<br>Forecourt Alterations |         |
|----------|------------------------------------------------------------------|---------|
| Title    | Proposed East Elevation of House & Lodges                        |         |
| Date     | 01.07.09                                                         |         |
| Scale    | 1:100 @ A1                                                       |         |
| Drawing  | No.                                                              | 5344/13 |
| Drawn by | LM                                                               |         |