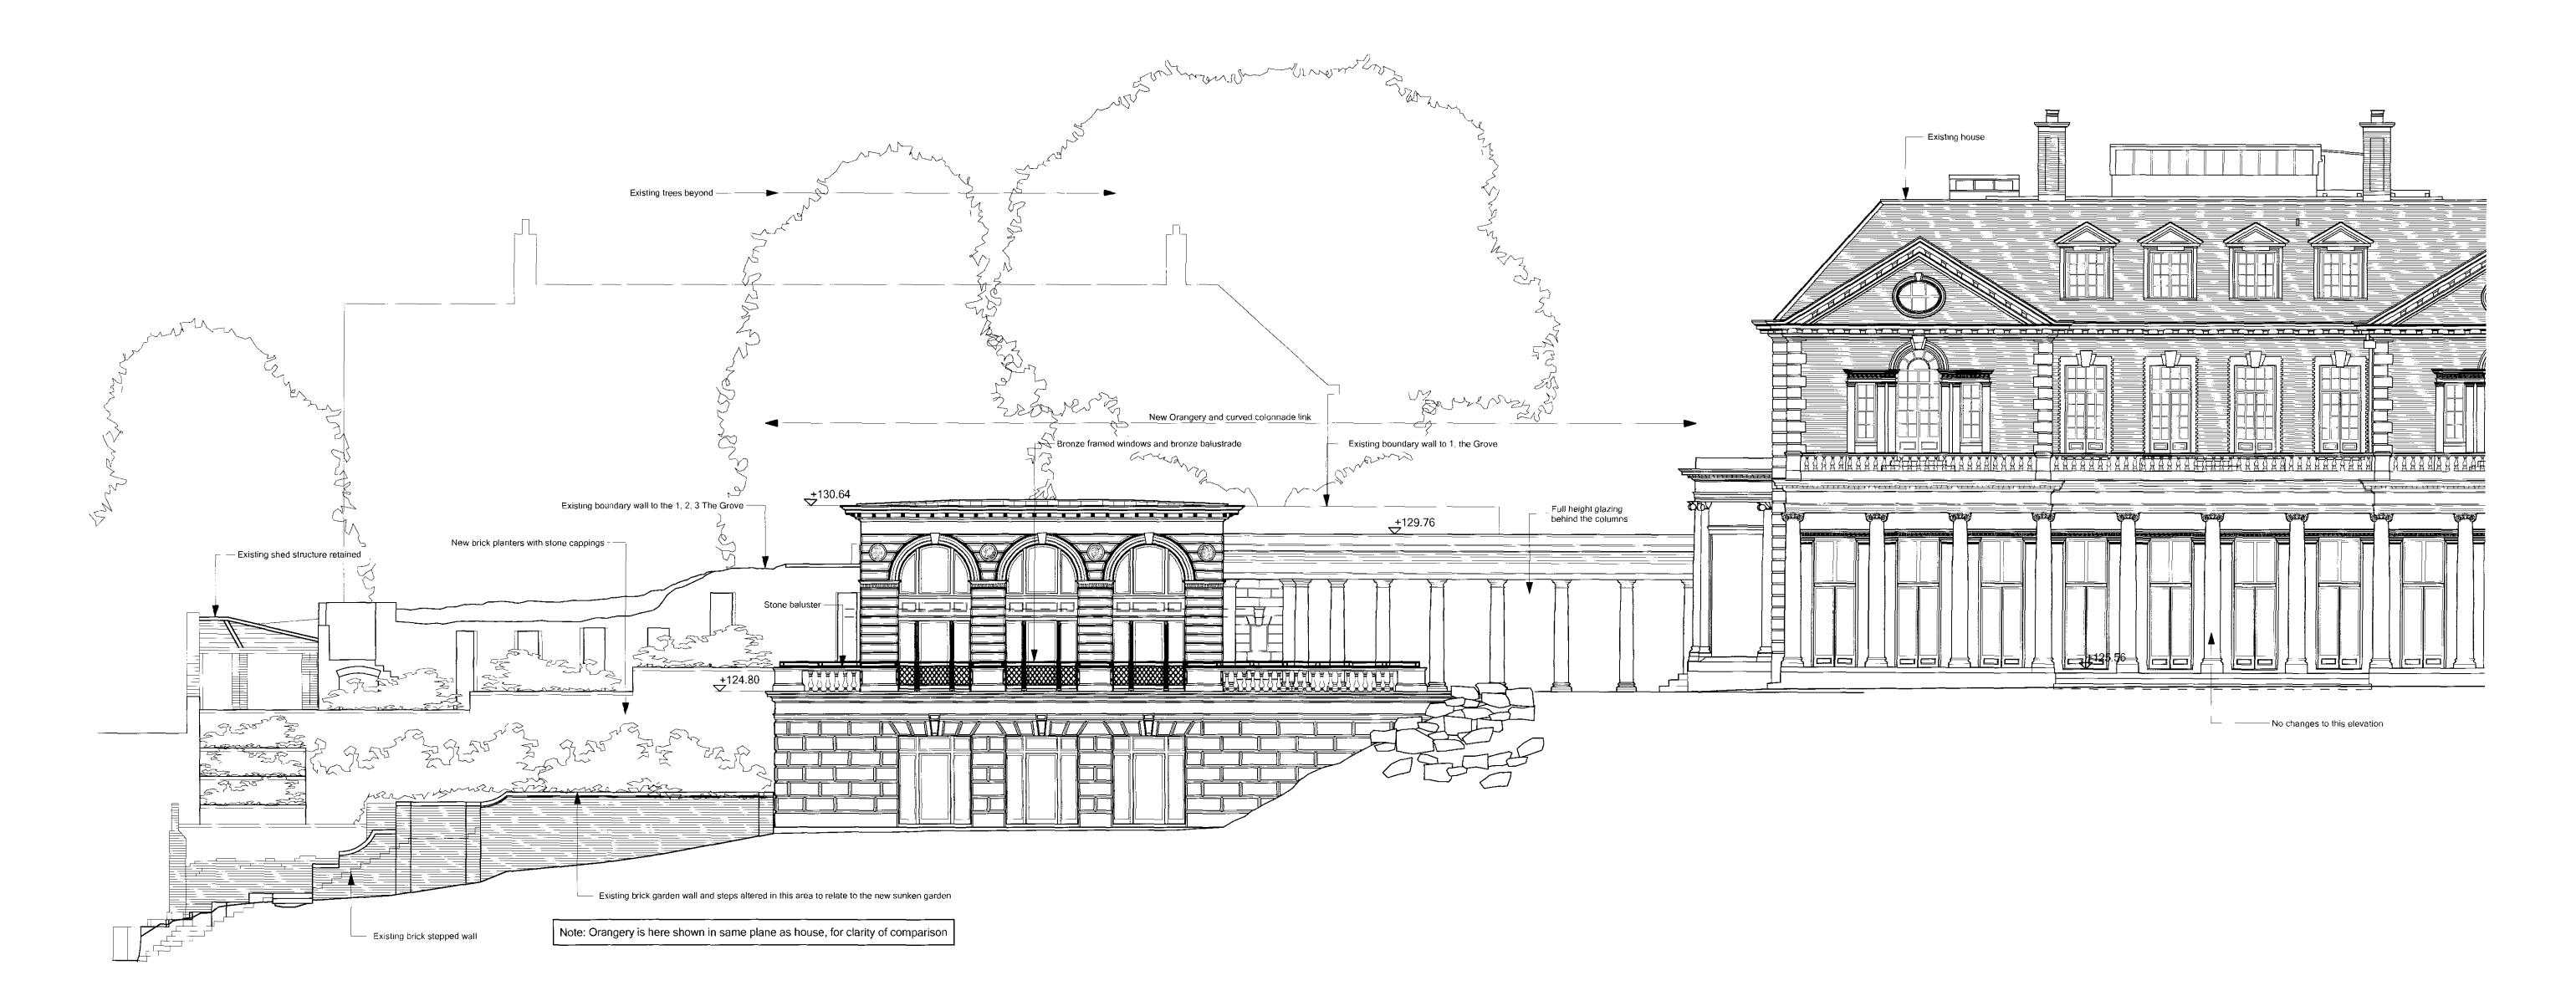

Adjacent Properties and Boundaries are shown for illustrative purposes only and have not been surveyed unless otherwise stated.

Proposed West Elevation of Orangery (Elevation 3)

Initials

| Project  | Witanhurst<br>Proposed New Orangery and<br>Forecourt Alterations |
|----------|------------------------------------------------------------------|
| Title    | Proposed West Elevation of Orangery                              |
| Date     | 01.07.09                                                         |
| Scale    | 1:100 @ A1                                                       |
| Drawing  | No. 5344/09                                                      |
| Drawn by | LM                                                               |