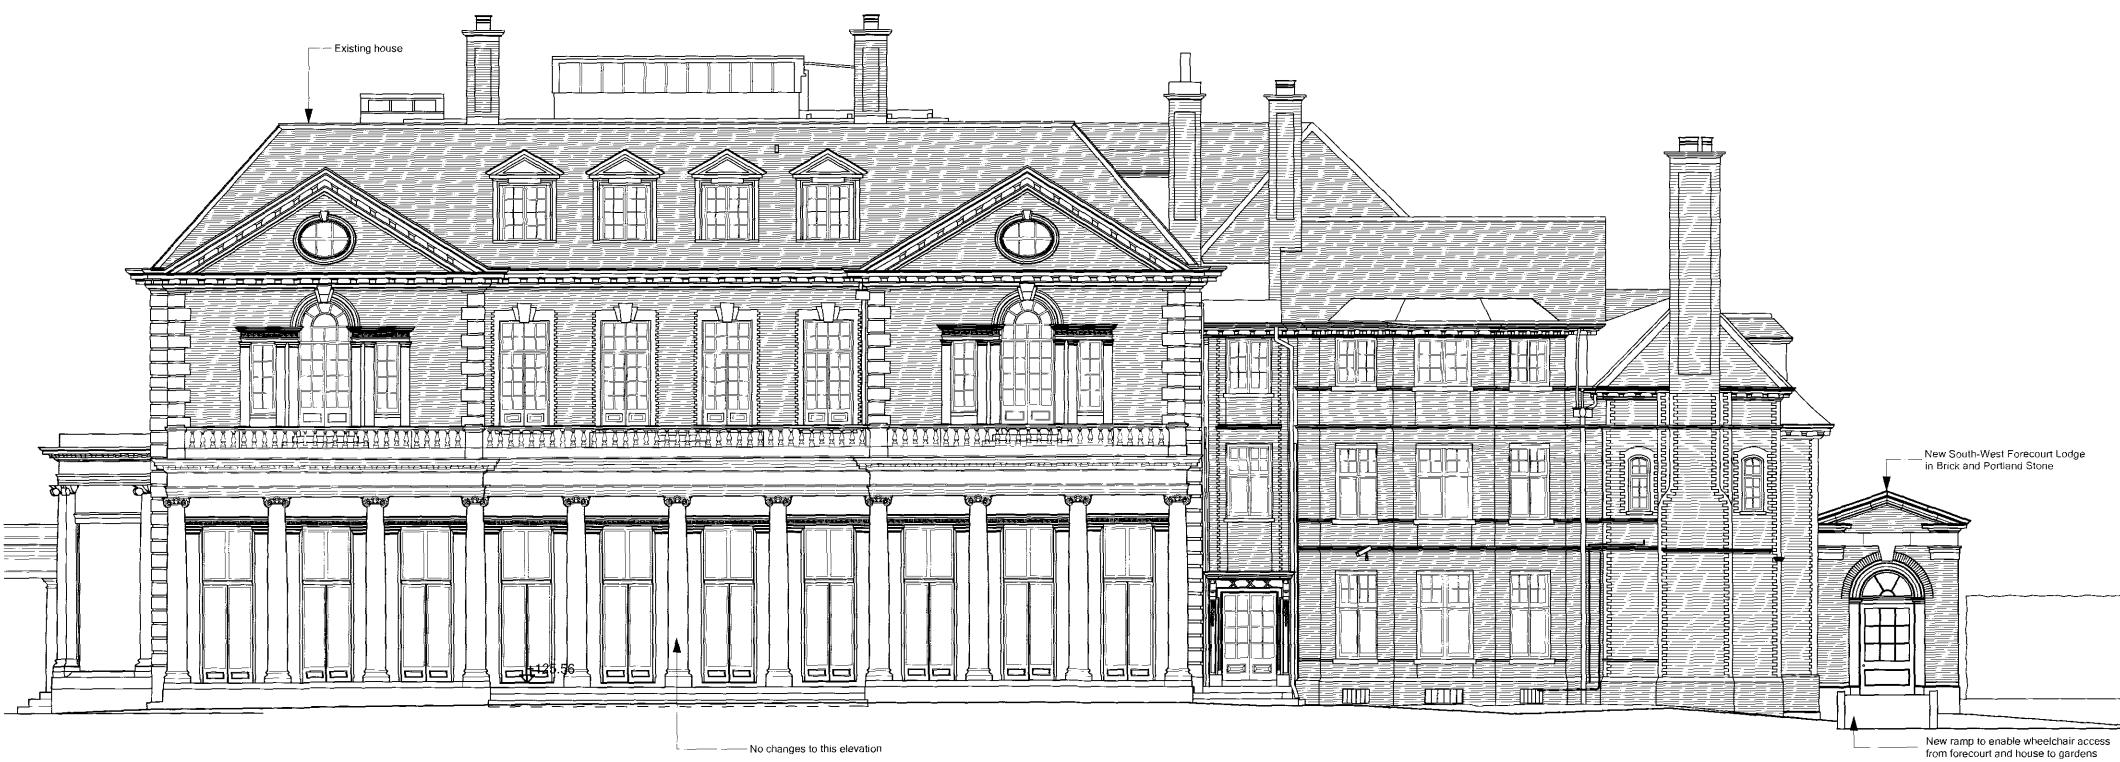

Proposed West Elevation of House and Lodge (Elevation 1)

| Project  | Witanhurst<br>Proposed New Orangery and<br>Forecourt Alterations |
|----------|------------------------------------------------------------------|
| Title    | Proposed West Elevation of House and Lodge                       |
| Date     | 01.07.09                                                         |
| Scale    | 1:100 @ A1                                                       |
| Drawing  | No. 5344/06                                                      |
| Drawn by | LM                                                               |

\_ New South-West Forecourt Lodge in Brick and Portland Stone

6 QUEEN SQUARE LONDON WC1N 3AT TELEPHONE: 020 7841 0140 FAX: 020 7713 6740

E-MAIL: london@robertadamarchitects.com

WINCHESTER OFFICE: 9 UPPER HIGH 5TREET WINCHESTER HANTS SO23 8UT TELEPHONE: 01962 843843 FAX: 01962 843303