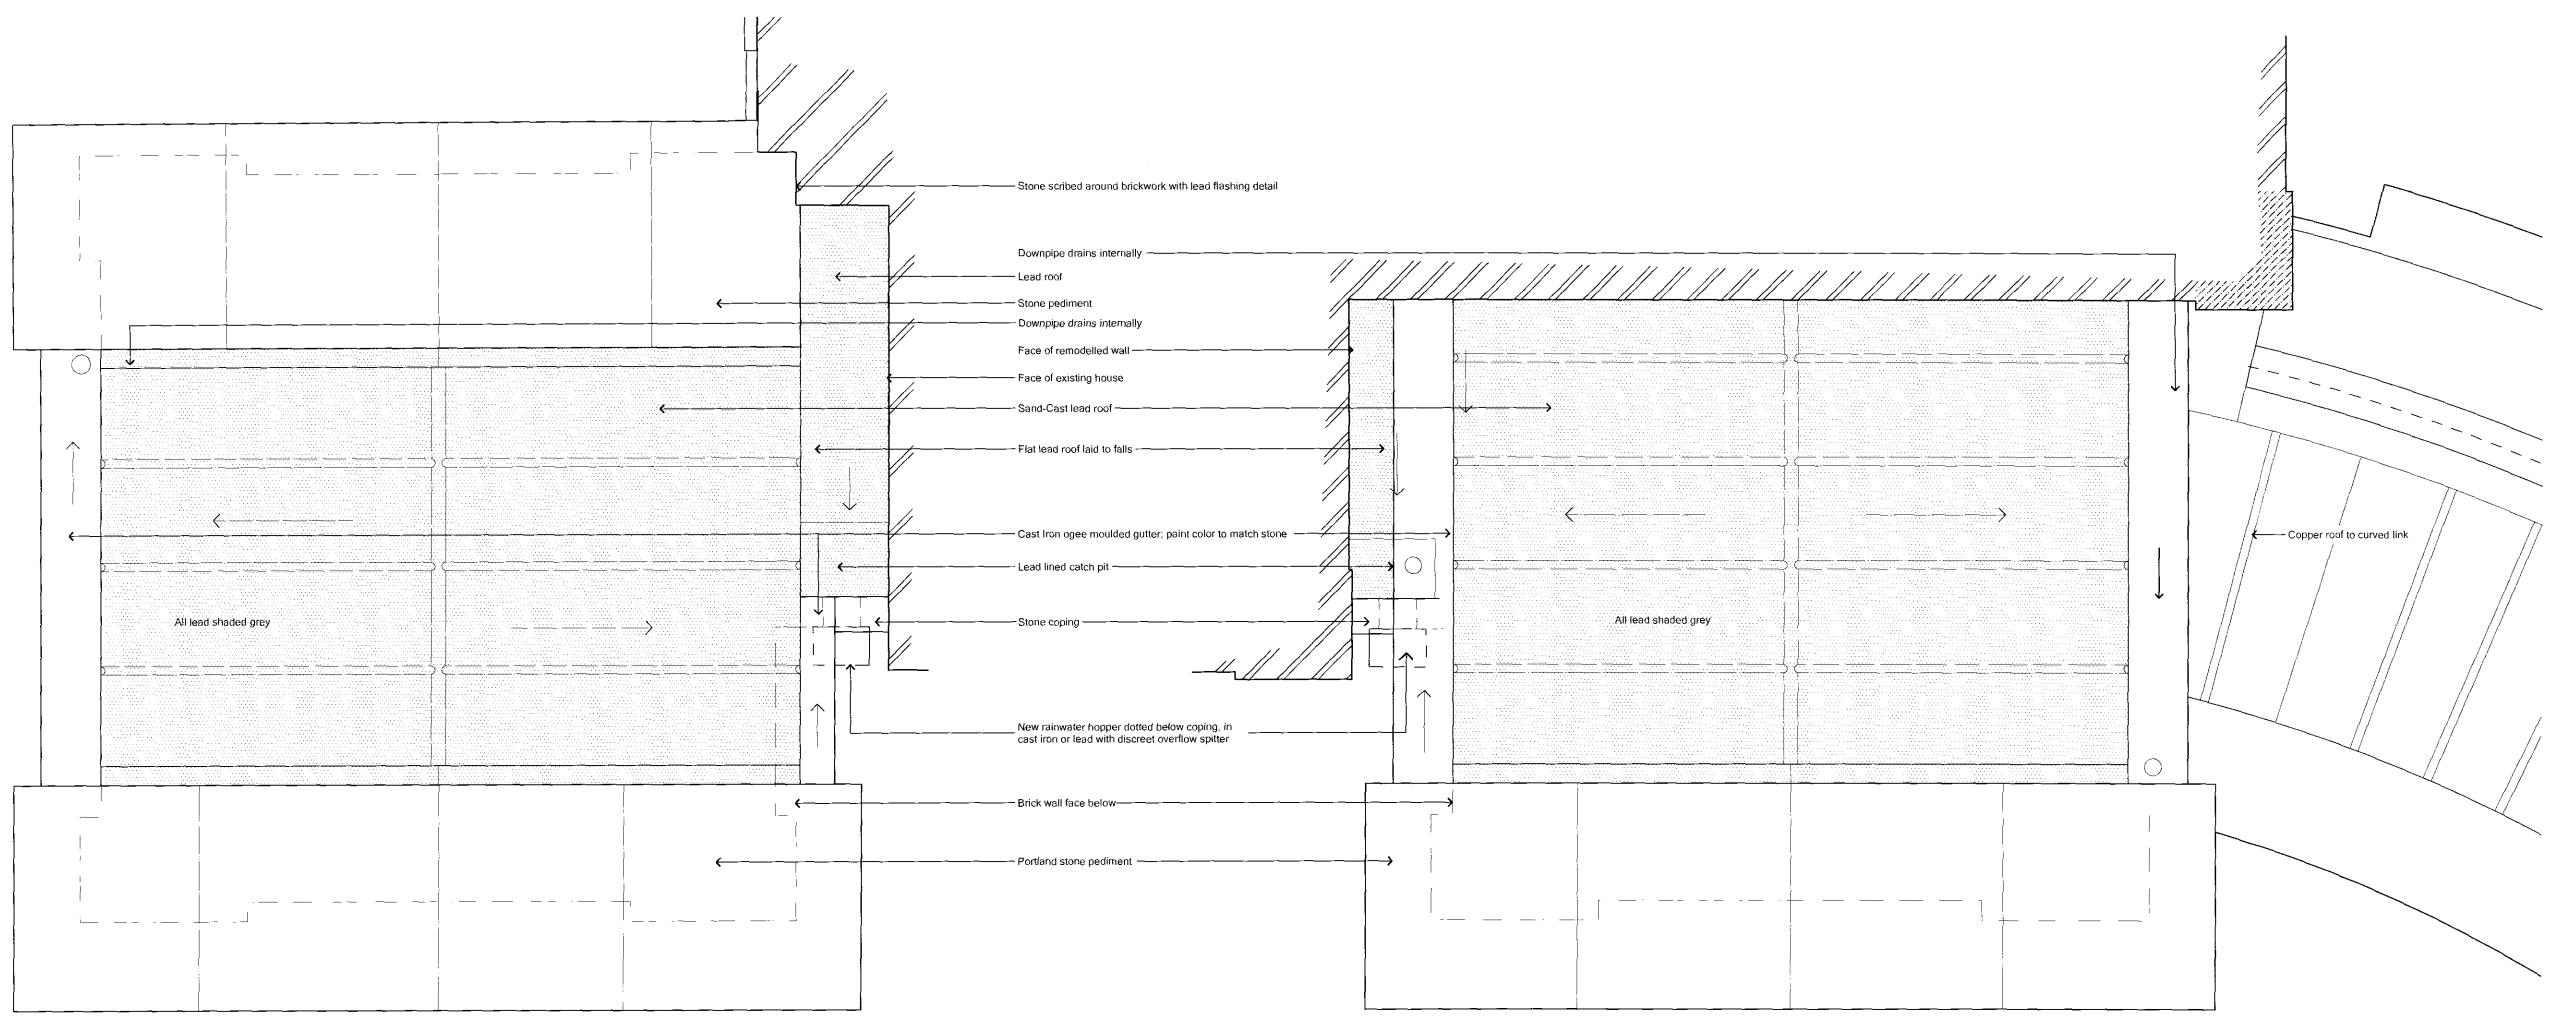

South-West Lodge

| 0 |                       |          | _]                                  |
|---|-----------------------|----------|-------------------------------------|
| < |                       | <u> </u> | Cast Iron ogee moulded gutter; pain |
|   | ΣAll lead shaded grey |          | Sand-Cast lead roof                 |
|   |                       |          |                                     |
|   |                       |          | Internal downpipe                   |
|   |                       | ¢        | Portland stone pediment             |
|   |                       |          |                                     |

South East Lodge

| ter; paint color to match stone |              |                      |  |
|---------------------------------|--------------|----------------------|--|
|                                 | >            | All lead shaded grey |  |
|                                 | >  <br> <br> |                      |  |