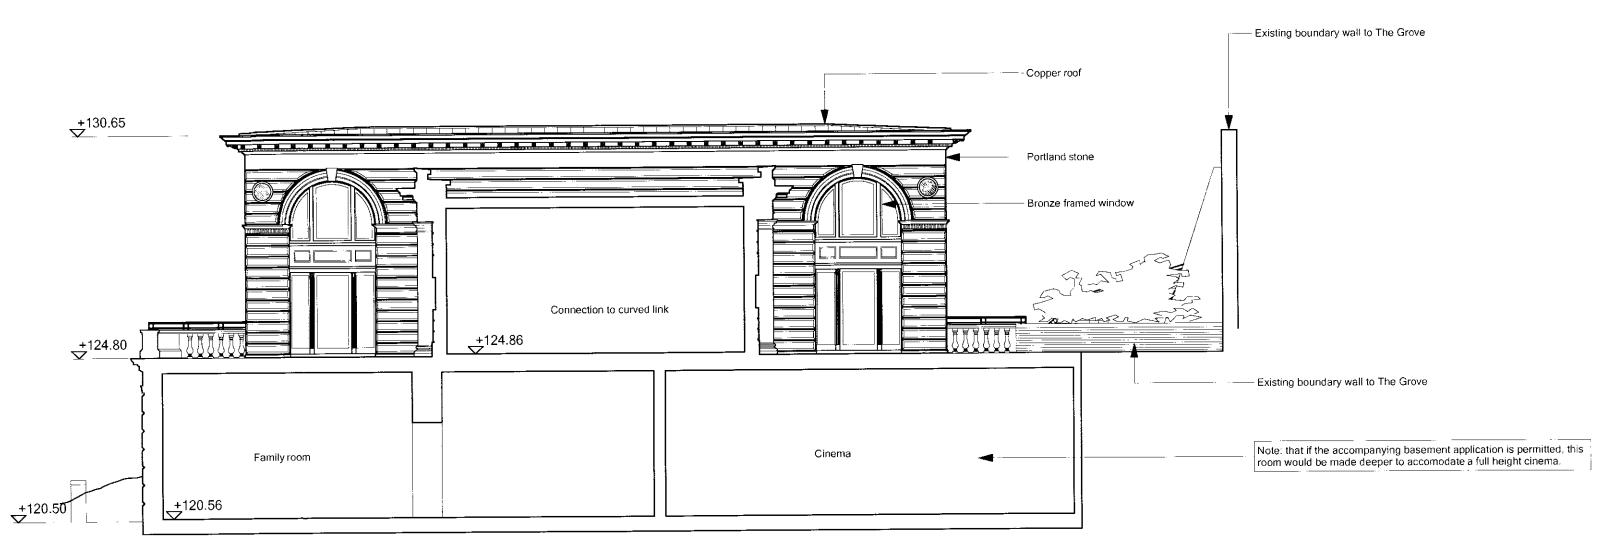

## Existing brick boundary wall — Existing trellis

Rev. Date Description

Proposed East Elevation of Orangery facing The Grove (Elevation 4)

Proposed North Side Wall Planters Elevation (Elevation 5)

Proposed South Elevation of Orangery (Elevation 6)