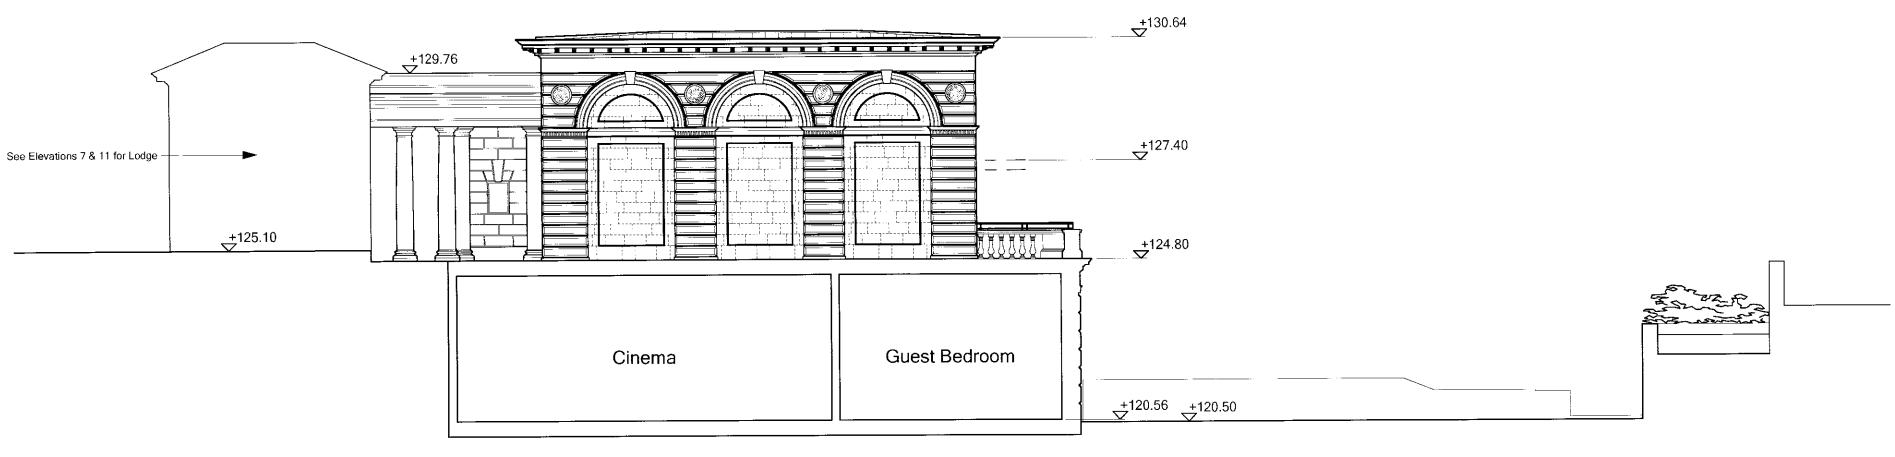

rests with the contractor.

Proposed North-East Forecourt & Link Elevation (Elevation 7)