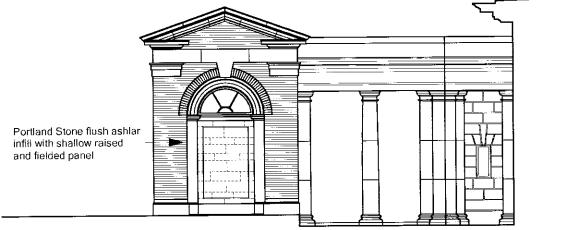

## Existing brick boundary wall — Existing trellis

Rev. Date Description

Proposed East Elevation of Orangery facing The Grove (Elevation 4)

Proposed North Side Wall Planters Elevation (Elevation 5)

Proposed South Elevation of Orangery (Elevation 6)