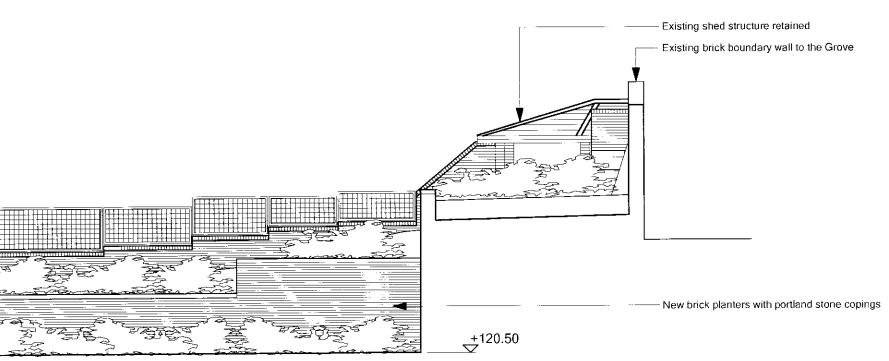

## Existing brick boundary wall — Existing trellis

Rev. Date Description

Proposed East Elevation of Orangery facing The Grove (Elevation 4)

Proposed North Side Wall Planters Elevation (Elevation 5)

Proposed South Elevation of Orangery (Elevation 6)