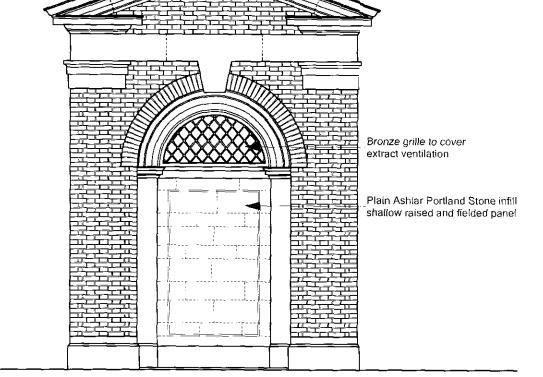

1:20 Detail of Bronze Ventilation grille and Ashlar infill (Elevation O)

Proposed East Elevation of South-East Lodge (Elevation O)

Proposed East, West, North & South Elevation of South East Loc

Witanhurst Proposed New Orangery and Forecourt Alterations