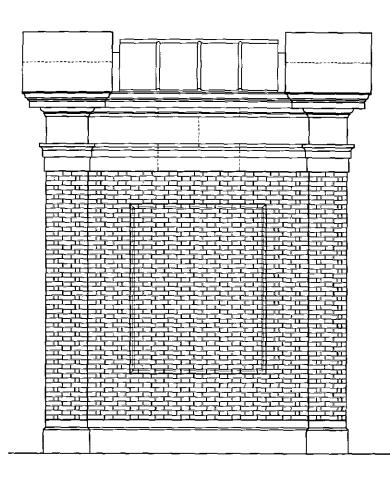

1:20 Detail of Bronze Ventilation grille and Ashlar infill (Elevation O)

Proposed East Elevation of South-East Lodge (Elevation O)

Proposed East, West, North & South Elevation of South East Loc

Witanhurst Proposed New Orangery and Forecourt Alterations