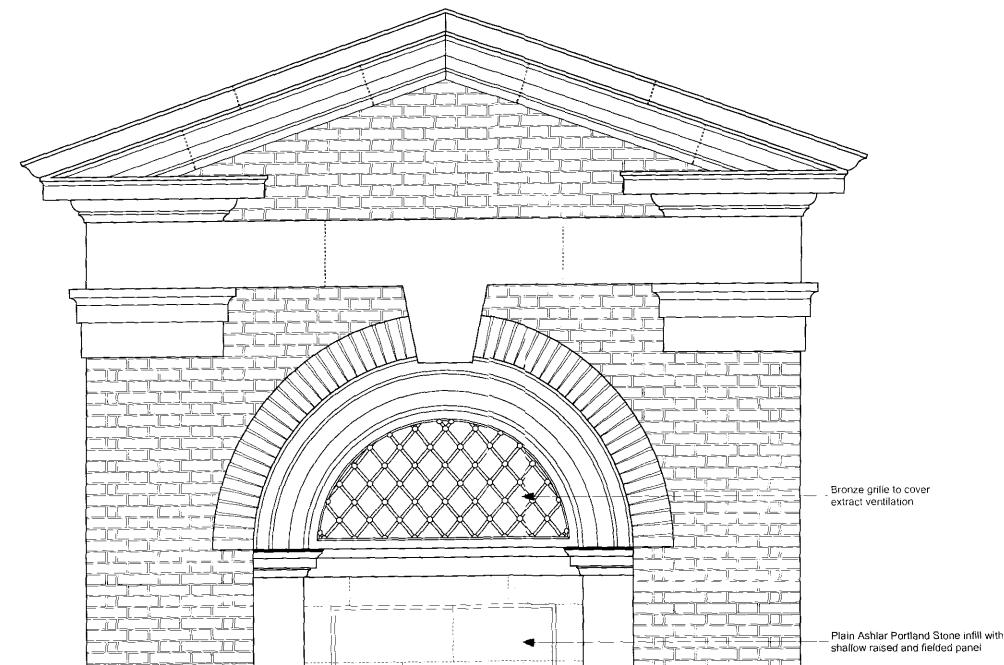

1:20 Detail of Bronze Ventilation grille and Ashlar infill (Elevation O)

Proposed East Elevation of South-East Lodge (Elevation O)

Proposed East, West, North & South Elevation of South East Loc

Witanhurst Proposed New Orangery and Forecourt Alterations