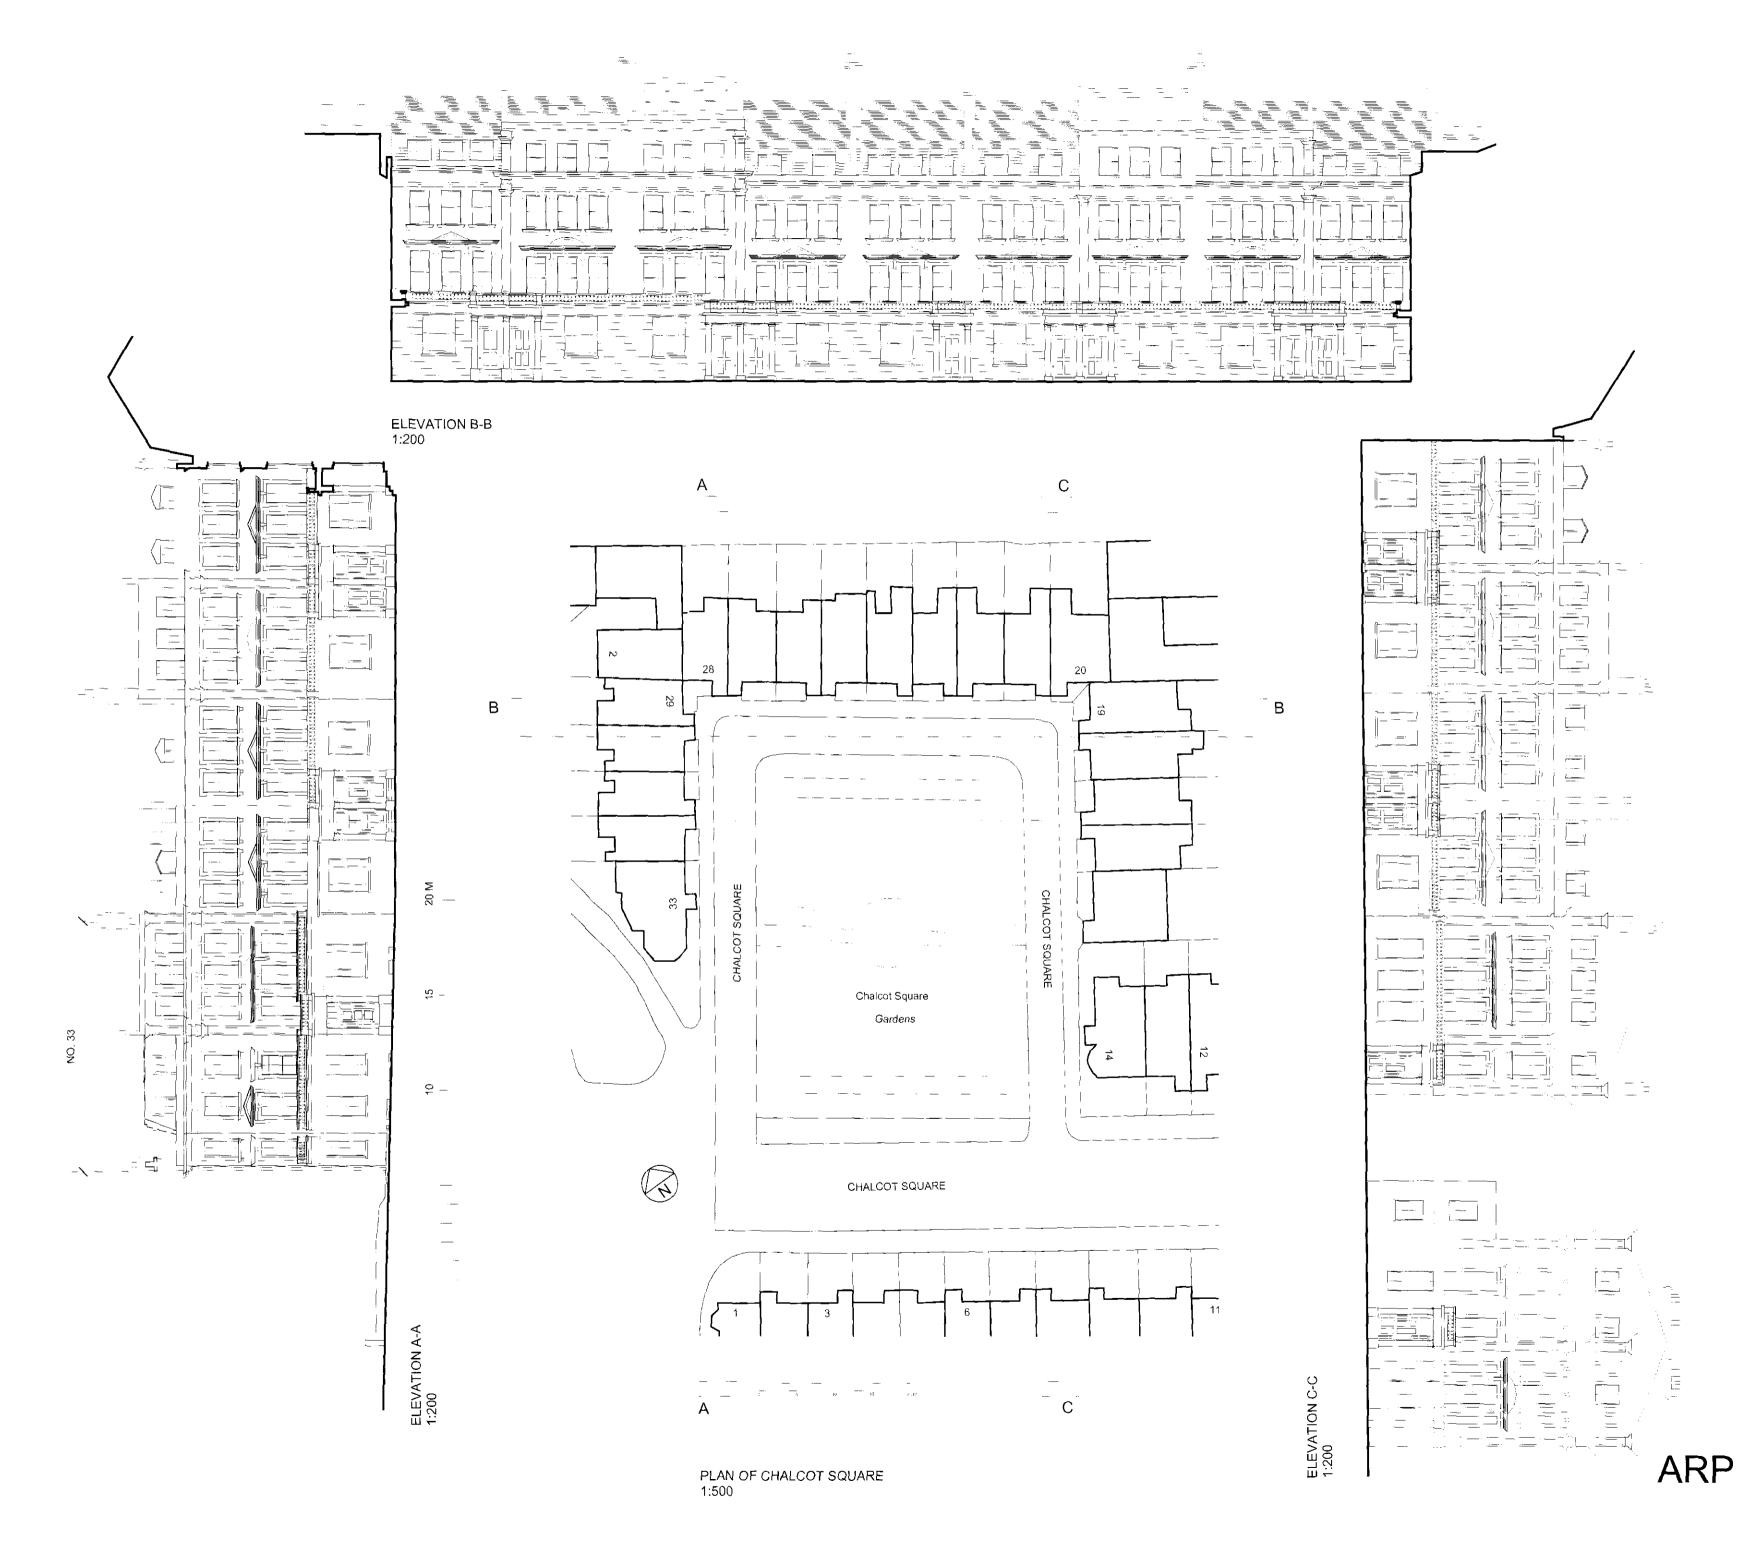

| REV A                                  | SOLA!<br>REMO    | R PANELS<br>IVED                               |                   | 18/08/09                                                                |
|----------------------------------------|------------------|------------------------------------------------|-------------------|-------------------------------------------------------------------------|
| 33 CHAL<br>NW1 8T.                     |                  | QUARE                                          |                   |                                                                         |
| drawing<br>CHALCO<br>ELEVAT            |                  |                                                |                   |                                                                         |
| scale<br>1:200/50                      | ——<br>0@A2       | drawn<br>EP                                    |                   | date<br>10/02/09                                                        |
| drawing numb<br>3245/ B/               |                  |                                                |                   | rev A                                                                   |
| MR P. HA                               | \LL              |                                                |                   |                                                                         |
| ARCH TEC                               | <b>ESAND GUA</b> | NAND PARTNE<br>NTITY SURVEYO<br>LIONDON NW17EA | RS                | Till: 320 7485 6991<br>FAX: 626 7482 4622<br>AL:mal@arparchitects.co.uk |
| ************************************** | property at 122  | Antonia Bishardan & Di                         | Property and Com- |                                                                         |