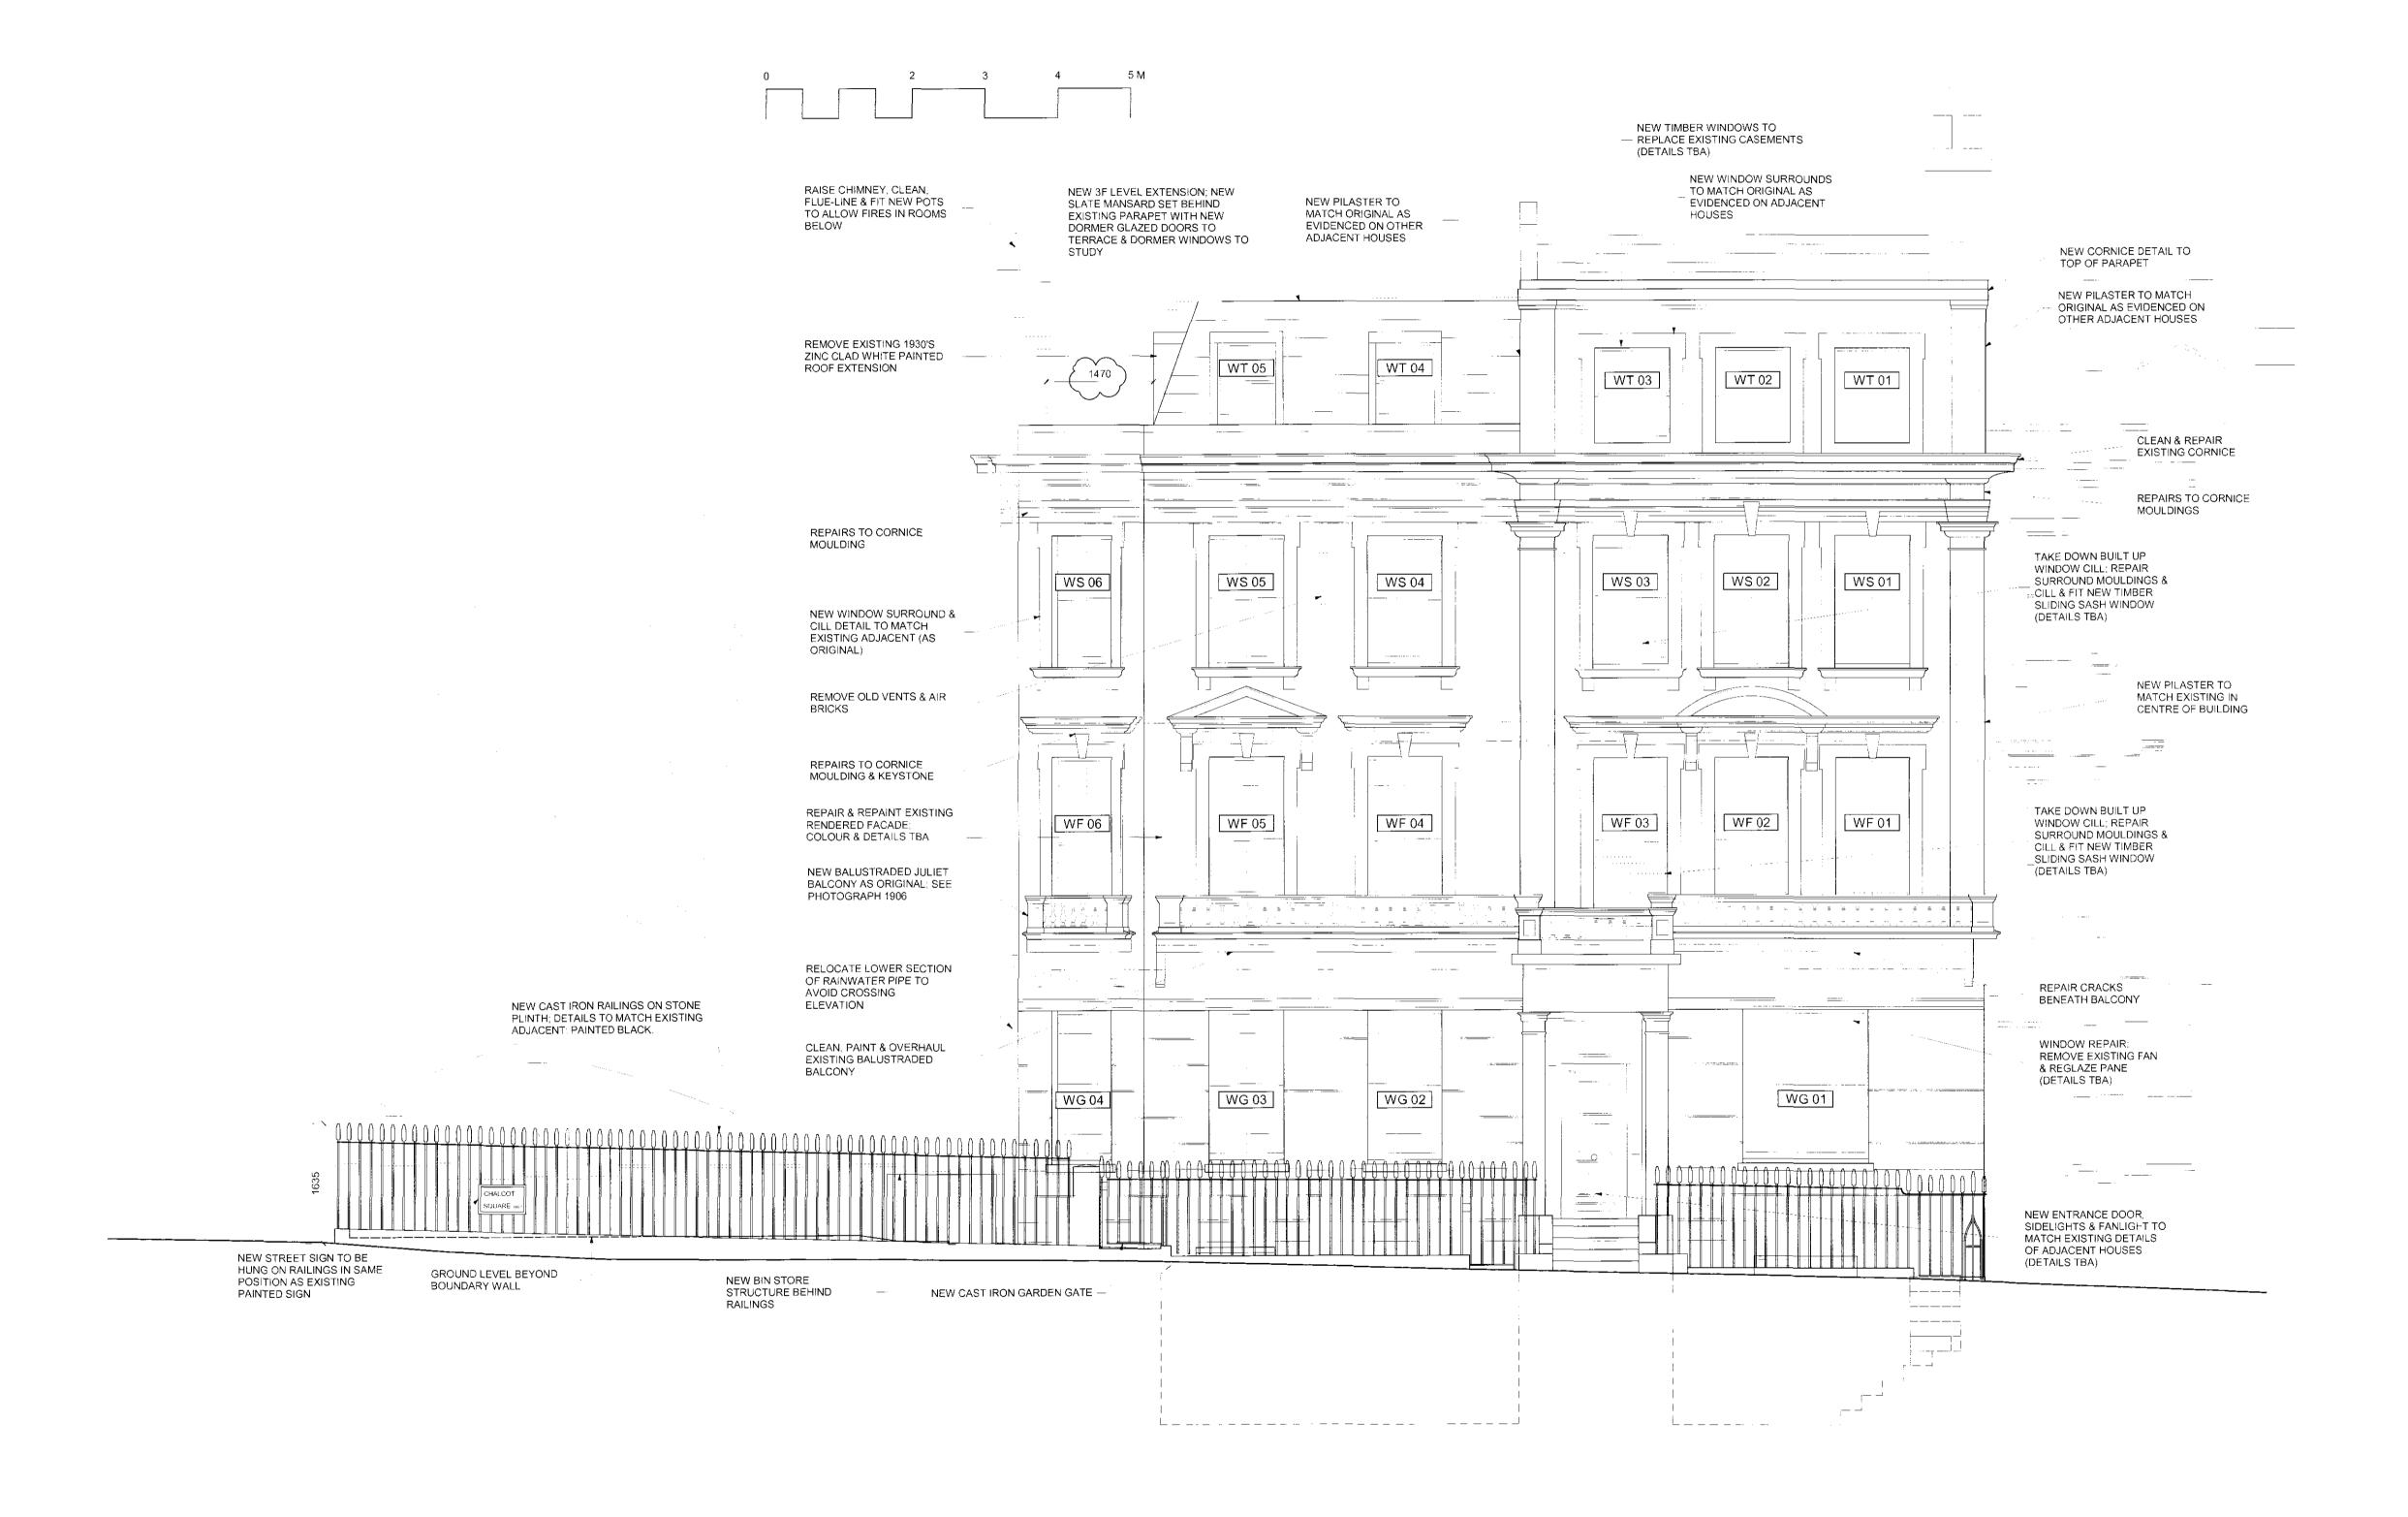

| REV C                                   | REVISIONS FOR LBC          | •       |
|-----------------------------------------|----------------------------|---------|
| REV B                                   | GENERAL REVISIONS TO NOTES | (       |
| REV A                                   | DWG SCALE REVISED          |         |
| job                                     |                            |         |
| • • • • • • • • • • • • • • • • • • • • | LCOT SQUARE                |         |
| LONDO                                   | N NW1                      |         |
|                                         |                            |         |
| drawing                                 |                            |         |
| _                                       | ELEVATION FROM ROAD        |         |
| FRONT                                   | ELEVATION FROM ROAD        | <u></u> |
| FRONT                                   |                            | date    |
| FRONT<br>AS PRO                         | DPOSED drawn               |         |
| FRONT<br>AS PRO<br>scale<br>1:50@A      | DPOSED  drawn  1 EP        | 10.     |
| FRONT<br>AS PRO<br>scale<br>1:50@A      | drawn  EP                  |         |
| FRONT<br>AS PRO<br>scale<br>1:50@A      | drawn  EP                  | 10,     |
| FRONT<br>AS PRO<br>scale<br>1:50@A      | drawn 1 EP er / P40        | 10      |