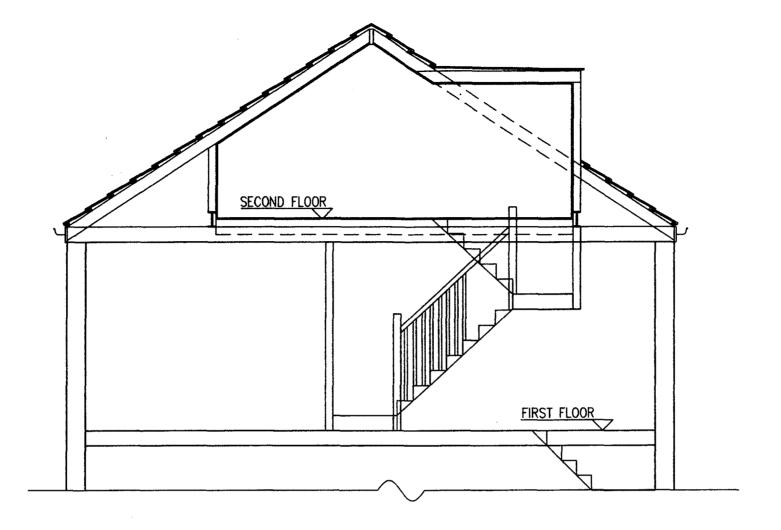

PROPOSED CROSS SECTION 1:50

TYPICAL CROSS SECTION EXISTING 1:100

STAIRCASE STOREY HEIGHT = 3000mm
PROVIDE 15 NO. EQUAL RISERS AT 200 mm AND 14 NO. TREADS AT 190 mm.
PITCH OF STAIR NOT TO EXCEED 42'. HEADROOM ABOVE PITCH LINE TO BOTH NEW/ EXISTING FLIGHTS TO BE MIN. 2.0m.
WIDTH OF FLIGHT TO BE 800mm (FACE OF NEWEL TO WALL).
HEIGHT OF GUARDING TO BE MIN. 900mm WITH SPINDLES AT MAX. 100mm PITCH (FACE TO FACE).
WIDTH OF WINDER TREADS TO BE MIN. 50mm AT NEWEL, 220mm AT CORNER OF TREAD. STAIR TO BE IN SOFTWOOD/MDF.