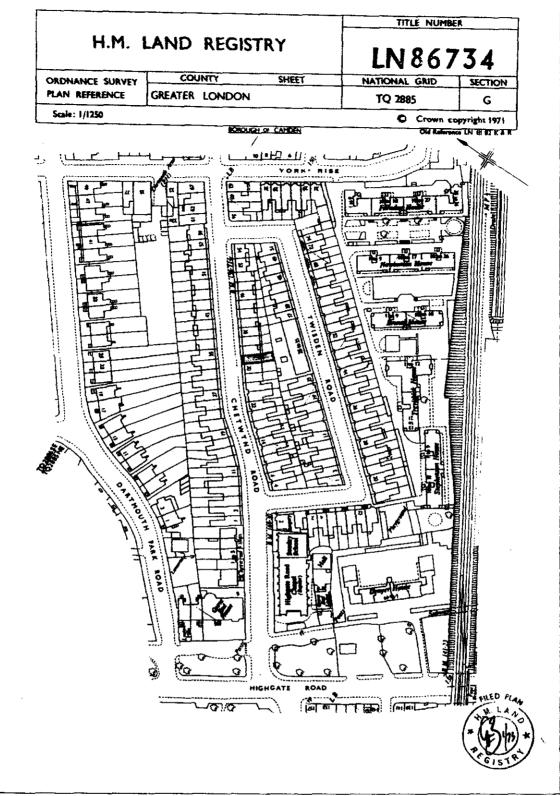

The Land Registry endeavours to maintain high quality and scale accuracy of title plan images. The quality and accuracy of any print will depend on your printer, your computer and its print settings. This title plan shows the general position, not the exact line, of the boundaries. It may be subject to distortions in scale. Measurements scaled from this plan may not match measurements between the same points on the ground. See Land Registry Public Guide 7 - Title Plans.