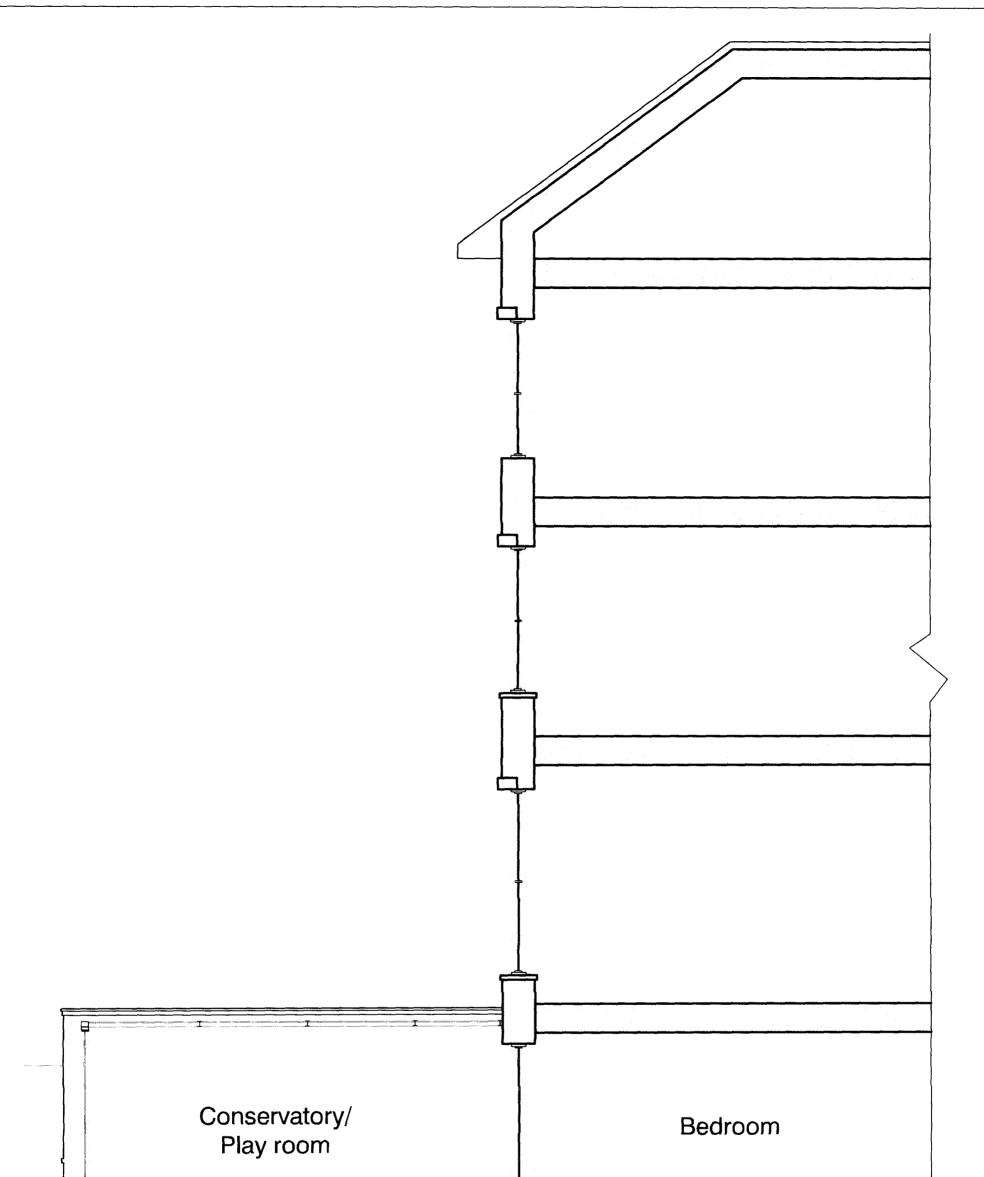

| REV A 26/07/09 change of scale from 1:100 to 1:50   client Michal Cole   Tel:+44(0)7887553585 michal_cole@hotmail.com | Project 31 Lancaster Grove<br>Lower Ground Floor, NW3 4EX<br>drg title<br>Proposed section A | scale<br>1:50<br>drg.no.<br>010 | date<br>4/05/2009<br>rev<br>A |
|-----------------------------------------------------------------------------------------------------------------------|----------------------------------------------------------------------------------------------|---------------------------------|-------------------------------|