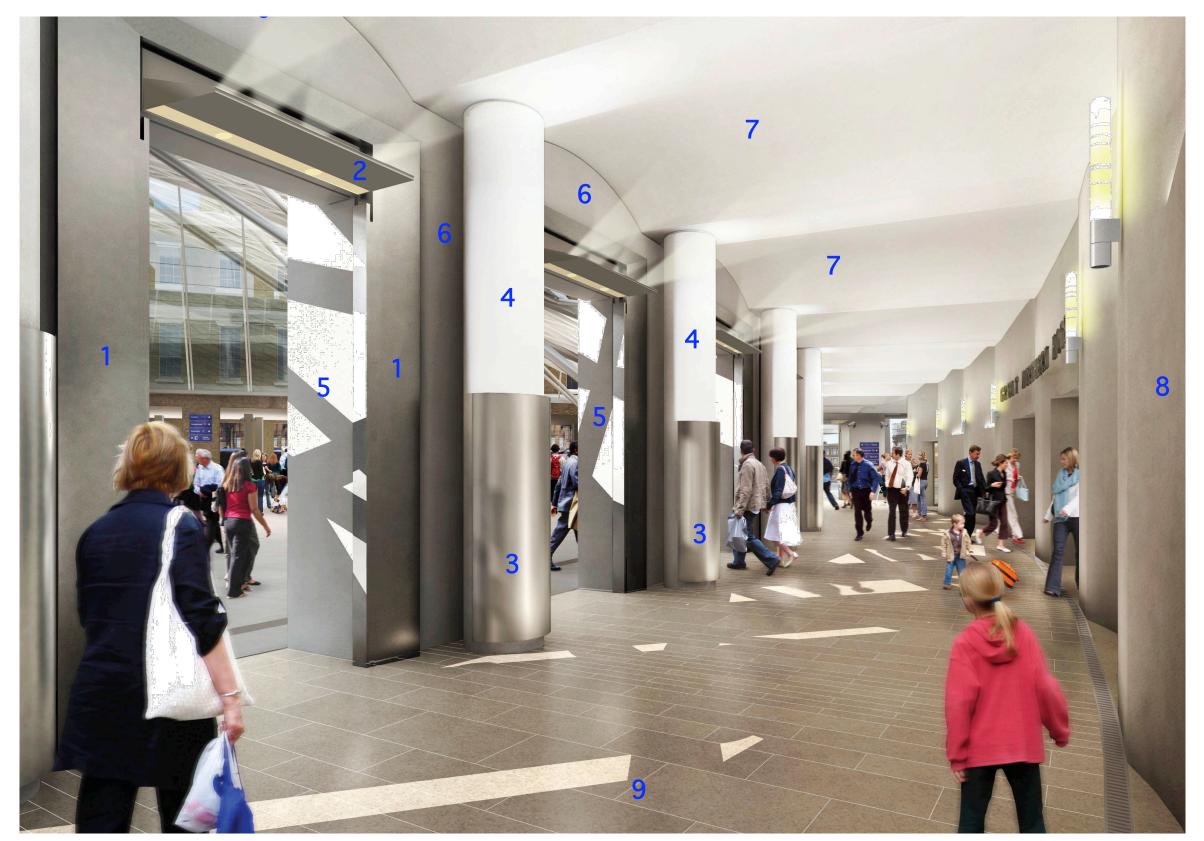

- 1. Granex M1A finish sheet stainless steel entrance portal cladding.
- 2. Granex M1A finish sheet stainless steel lightshelf cladding.
- 3. Granex M1A finish sheet stainless steel 1/2 column protector
- 4. GRC (Glass Reinforced Concrete) column casing.
- 5. GRC portal arcade entrance cladding (external).
- 6. Restaura 1 system hydraulic lime render on EML (Expanded Metal Lathing) reinforced masonry substrate.
- 7. Magnesium silicate render carrier board finished with TDS Adesan CPV22 mesh-reinforced floating coat and Restaura Finish 05 hydraulic lime render finish.
- 8. Restaura 1 system hydraulic lime render on lightweight concrete blockwork masonry substrate.
- 9. Whitworth Blue sandstone paving with radial cut sawn finish

WALLIS

lawray architects

Southbank House Black Prince Road London, SE1 7SJ tel: 020 7138 3560 fax: 020 7138 3567 www.lawray.com Project Tit

Great Northern Hotel Arcade

Drawing Titl

Arcade Interior View Proposed Material Finishes