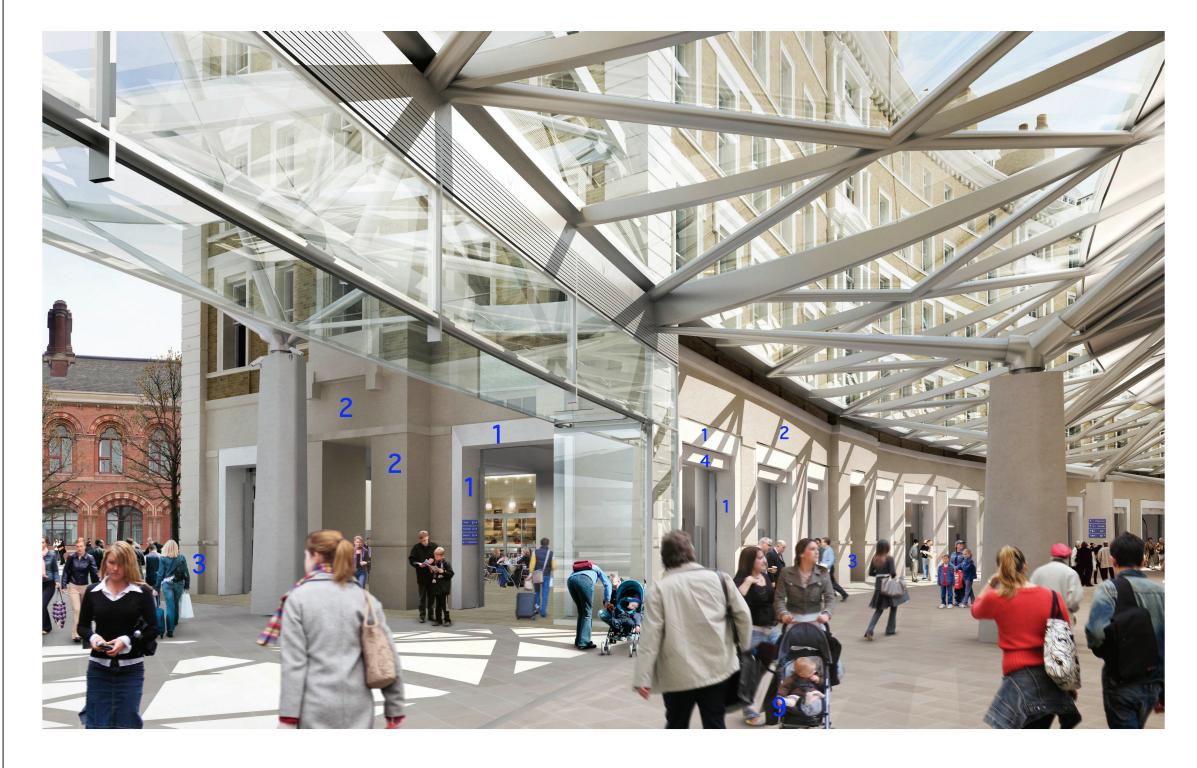

Client

Wallis

Drawing No.

Illustration 1

- 1. GRC portal arcade entrance cladding (external).
- 2. Restaura 1 system hydraulic lime render on EML (Expanded Metal Lathing) reinforced masonry substrate.
- 3. Hydraulic lime stucco plinth and mouldings made good to match existing.
- 4. Polyester powder coated shutter mechanism enclosure box.

WALLIS

Southbank House Black Prince Road London, SE1 7SJ tel: 020 7138 3567 www.lawray.com Project Tit

Great Northern Hotel Arcade

Drawing Title

Arcade Exterior View Proposed Material Finishes

Client

Wallis

Drawing No.
Illustration 2