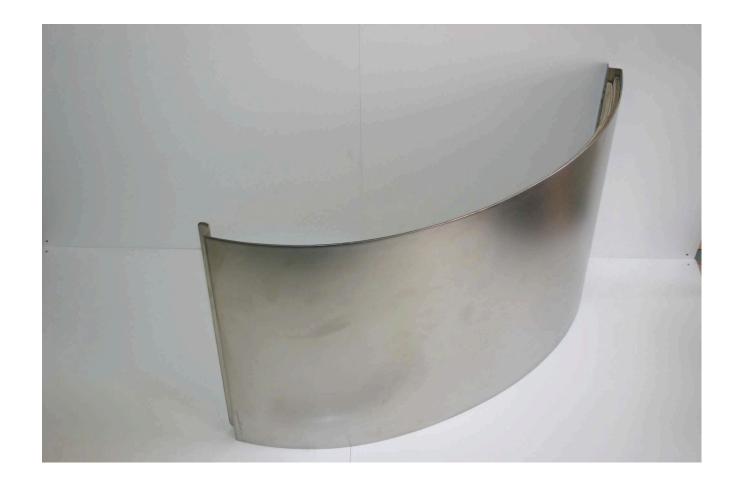

WALLIS

Southbank House Black Prince Road London, SE1 7SJ

tel: 020 7138 3560 fax: 020 7138 3567

Great Northern Hotel Arcade

Stainless Steel Samples Photo Sheet 4

Client

Wallis

Full and 1/2 Radiused column protector profiles (1/4 arc shown)
End view of shaddow gap junction profile

All Stainless Steel profiles formed from Rimex Metals UK Ltd prefinished bead blasted / shot peened sheet - Granex M1A finish

2

Full and 1/2 Radiused column protector profiles (1/4 arc shown)
End view of shaddow gap junction profile