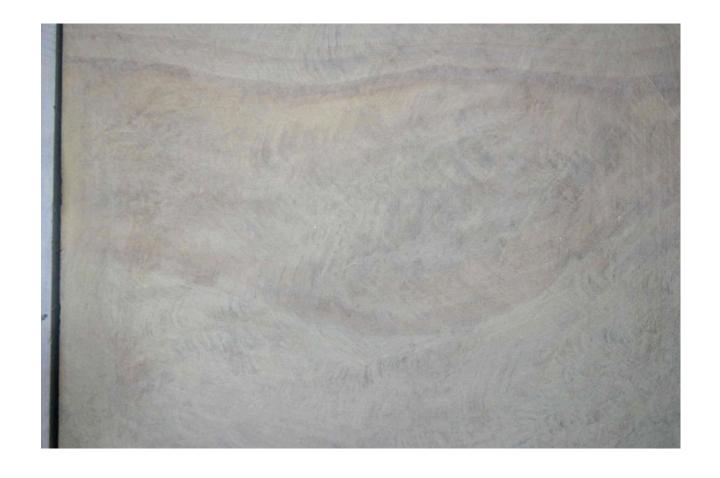

Swatch of GRC (Glass Reinforced Concrete) Indicative of surface texture - sand blasted and aggregate colour

GRC - Pre-cast wet moulded material approx 15 - 20mm thk with chopped glass strand reinforcement Smooth as struck from mould. Sand blasted finish applied following removal from mould.

NM

2

Column casing profile Radiused 1/2 column casing mould formed and sand blasted finish