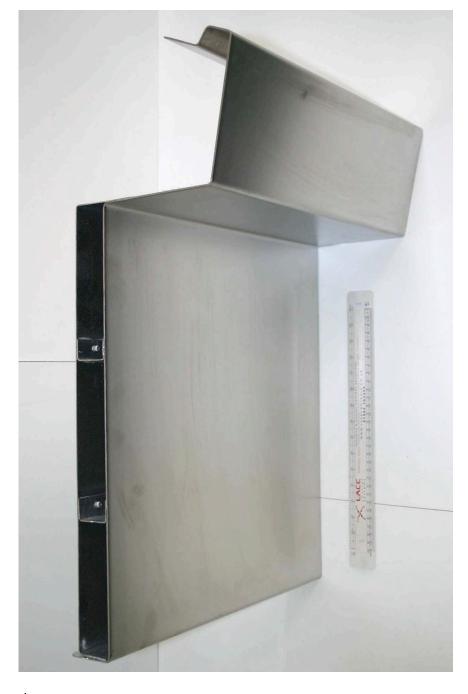

Glass Reinforced Concrete Samples Photo Sheet 1

Client

Wallis

Internal portal architrave jamb profile. Profile to LH side opening Upper view showing cross section.

All Stainless Steel profiles formed from Rimex Metals UK Ltd prefinished bead blasted / shot peened sheet - Granex M1A finish

2

Internal portal architrave jamb profile. Profile to LH side opening Face view