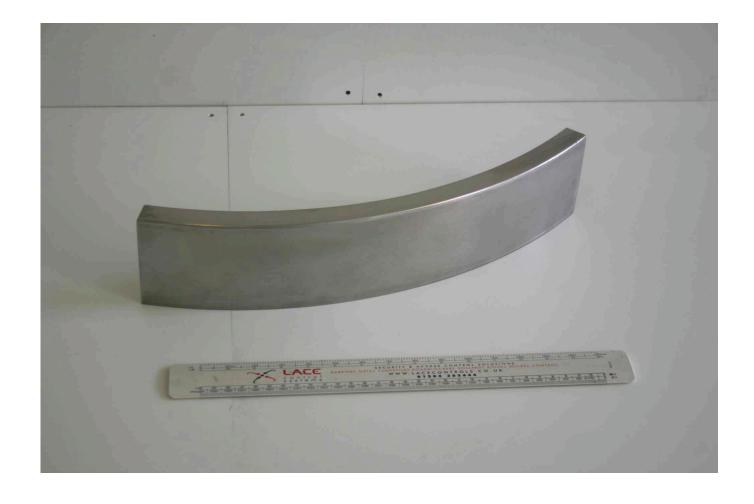

Wallis

Full and 1/2 Radiused column protector profiles (1/4 arc shown) Face view.

All Stainless Steel profiles formed from Rimex Metals UK Ltd prefinished bead blasted / shot peened sheet - Granex M1A finish

2

Full and 1/2 Radiused column protector profiles (1/4 arc shown)
Upper view showing cross section profile.

FOR APPROVAL

Drawing Code: Job No: Date:

1.02\_05/1.02\_06 03/05/09 N/A Scale: Drawn By: CW Checked By: NM