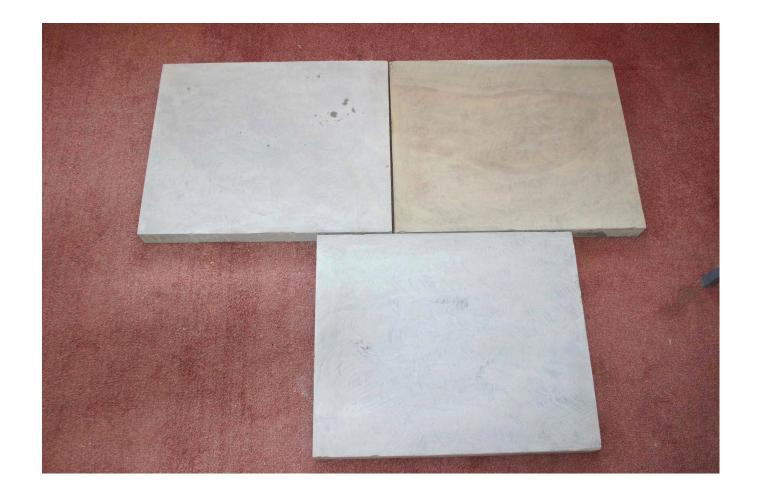

Arcade stone Paving - Whitworth Blue sandstone Panels showing variation in colour blue/grey to buff brown

Paving Whitworth Blue fine grained wet cut sandstone paving supplied by BBS Stone Paving. Very durable / excellent weathering.

2

Arcade stone Paving - Whitworth Blue sandstone Panels showing variation in colour blue/grey to buff brown

FOR APPROVAL

 Rev:

 Drawing Code:
 1.01\_01/02

 Job No:
 212

 Date:
 03/05/09

 Scale:
 N/A