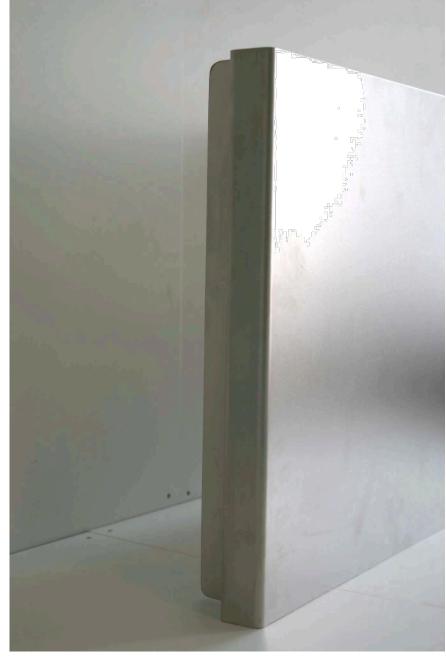

Wallis

Full and 1/2 Radiused column protector profiles (1/4 arc shown) Face view.

All Stainless Steel profiles formed from Rimex Metals UK Ltd prefinished bead blasted / shot peened sheet - Granex M1A finish

2

Full and 1/2 Radiused column protector profiles (1/4 arc shown)
Upper view showing cross section profile.

FOR APPROVAL

Drawing Code: Job No: Date:

1.02\_05/1.02\_06 03/05/09 N/A Scale: Drawn By: CW Checked By: NM