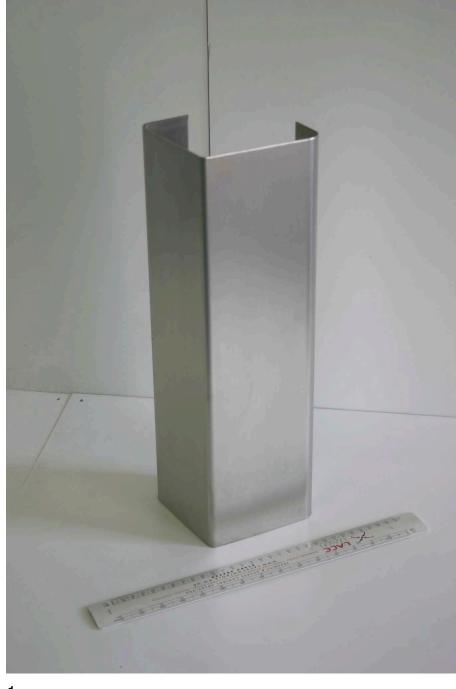

Wallis

Full and 1/2 Radiused column protector profiles (1/4 arc shown) Face view.

All Stainless Steel profiles formed from Rimex Metals UK Ltd prefinished bead blasted / shot peened sheet - Granex M1A finish

2

Full and 1/2 Radiused column protector profiles (1/4 arc shown)
Upper view showing cross section profile.

FOR APPROVAL

Drawing Code: Job No: Date:

1.02\_05/1.02\_06 03/05/09 N/A Scale: Drawn By: CW Checked By: NM