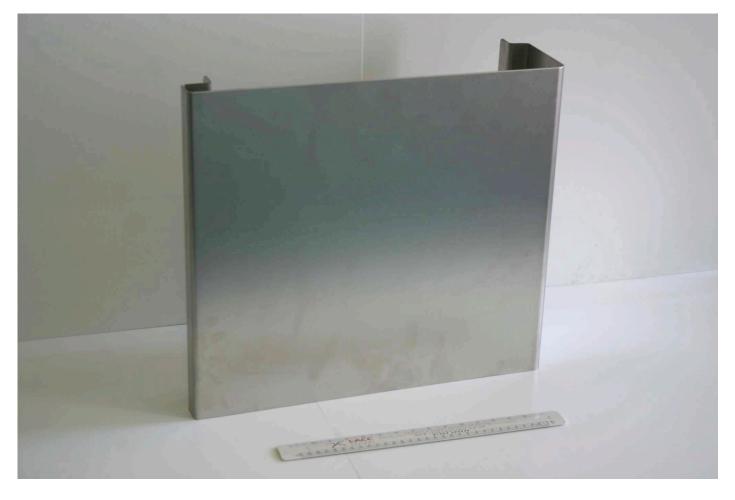

Internal architrave jamb profile. Shaddow gap profile adjacent wall pier End view

All Stainless Steel profiles formed from Rimex Metals UK Ltd prefinished bead blasted / shot peened sheet - Granex M1A finish

2

Internal architrave jamb profile. End profile adjacent shutter guide profile End view

FOR APPROVAL

Drawing Code: Job No:

1.01\_02a/1.01\_03 03/05/09 Date: N/A Scale: CW Drawn By: Checked By: NM

WALLIS

Southbank House Black Prince Road London, SE1 7SJ