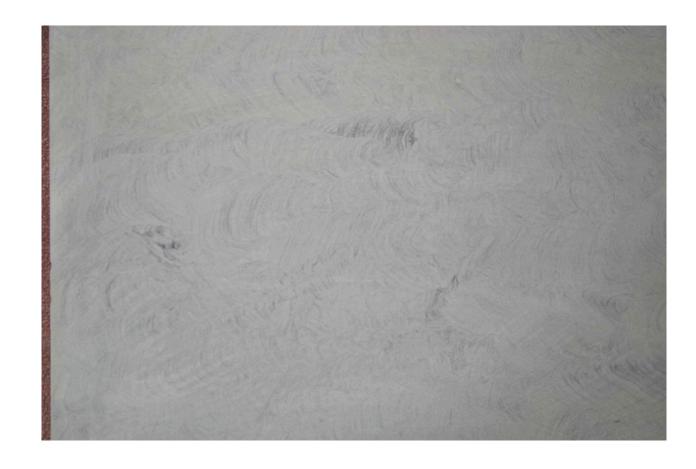

Glass Reinforced Concrete Samples Photo Sheet 1

Client

Wallis

Internal portal architrave jamb profile. Profile to LH side opening Upper view showing cross section.

All Stainless Steel profiles formed from Rimex Metals UK Ltd prefinished bead blasted / shot peened sheet - Granex M1A finish

2

Internal portal architrave jamb profile. Profile to LH side opening Face view