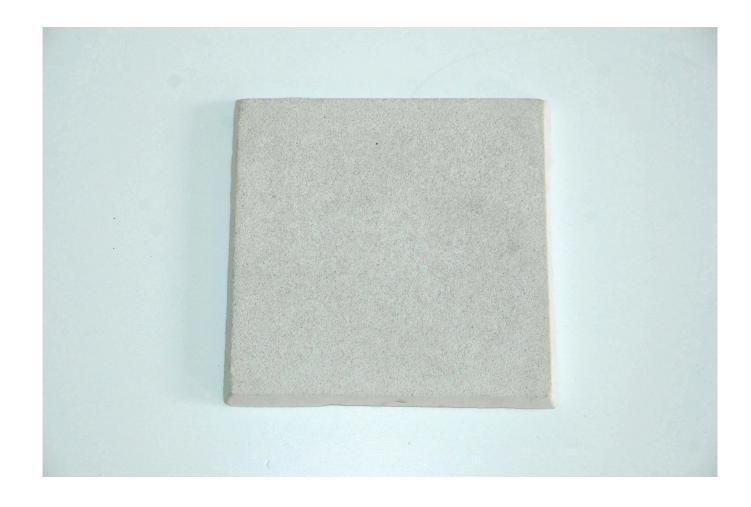

Swatch of GRC (Glass Reinforced Concrete) Indicative of surface texture - sand blasted and aggregate colour

GRC - Pre-cast wet moulded material approx 15 - 20mm thk with chopped glass strand reinforcement Smooth as struck from mould. Sand blasted finish applied following removal from mould.