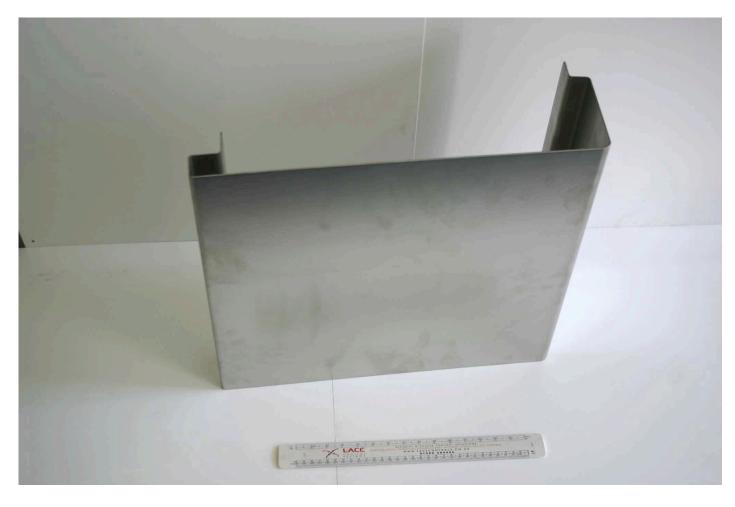

Glass Reinforced Concrete Samples Photo Sheet 1

Client

Wallis

Internal portal architrave jamb profile. Profile to LH side opening Upper view showing cross section.

All Stainless Steel profiles formed from Rimex Metals UK Ltd prefinished bead blasted / shot peened sheet - Granex M1A finish

2

Internal portal architrave jamb profile. Profile to LH side opening Face view