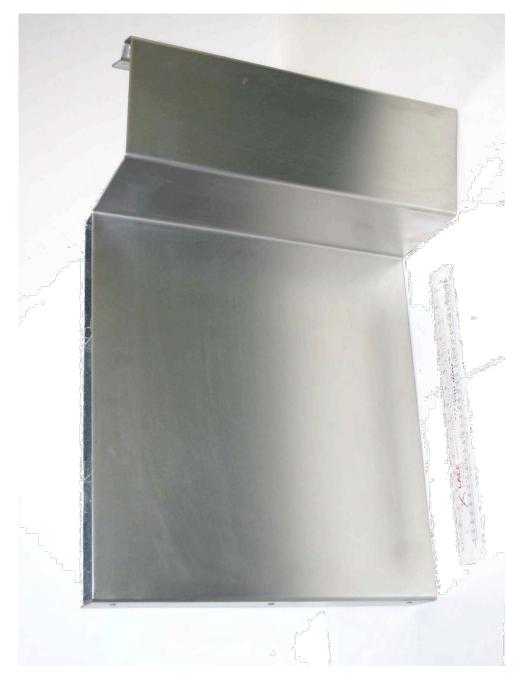

Internal architrave jamb profile. Shaddow gap profile adjacent wall pier End view

All Stainless Steel profiles formed from Rimex Metals UK Ltd prefinished bead blasted / shot peened sheet - Granex M1A finish

2

Internal architrave jamb profile. End profile adjacent shutter guide profile End view

FOR APPROVAL

Drawing Code: Job No:

1.01\_02a/1.01\_03 03/05/09 Date: N/A Scale: CW Drawn By: Checked By: NM

WALLIS

Southbank House Black Prince Road London, SE1 7SJ