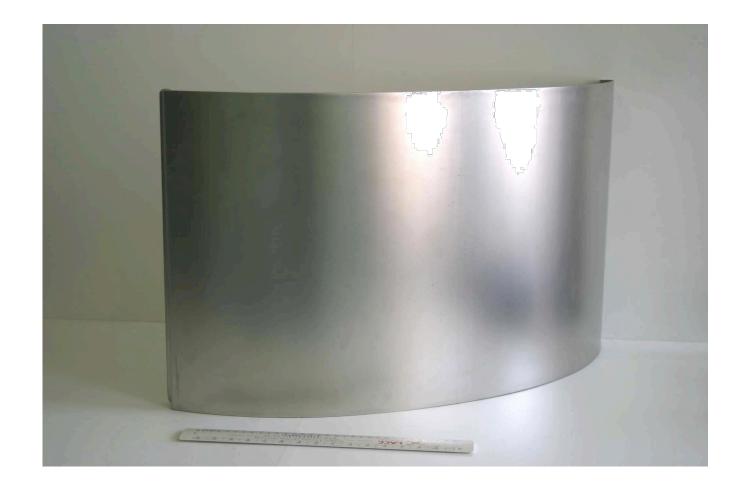

Wallis

Full and 1/2 Radiused column protector profiles (1/4 arc shown) Face view.

All Stainless Steel profiles formed from Rimex Metals UK Ltd prefinished bead blasted / shot peened sheet - Granex M1A finish

2

Full and 1/2 Radiused column protector profiles (1/4 arc shown)
Upper view showing cross section profile.

FOR APPROVAL

Drawing Code: Job No: Date:

1.02\_05/1.02\_06 03/05/09 N/A Scale: Drawn By: CW Checked By: NM