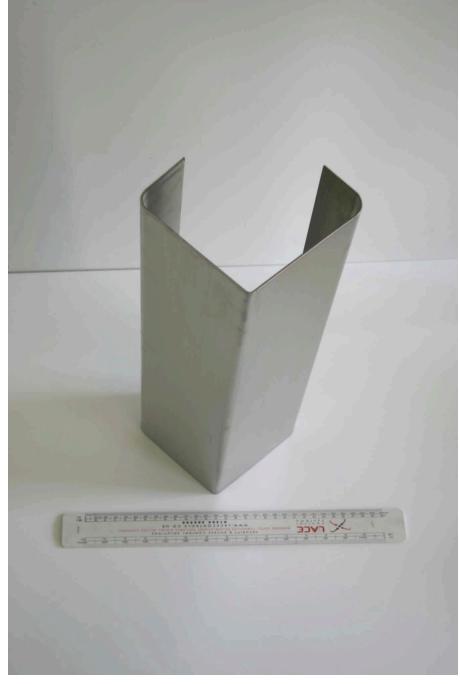

WALLIS

Southbank House Black Prince Road London, SE1 7SJ

tel: 020 7138 3560 fax: 020 7138 3567

Great Northern Hotel Arcade

Stainless Steel Samples Photo Sheet 4

Client

Wallis

Full and 1/2 Radiused column protector profiles (1/4 arc shown)
End view of shaddow gap junction profile

All Stainless Steel profiles formed from Rimex Metals UK Ltd prefinished bead blasted / shot peened sheet - Granex M1A finish

2

Full and 1/2 Radiused column protector profiles (1/4 arc shown)
End view of shaddow gap junction profile