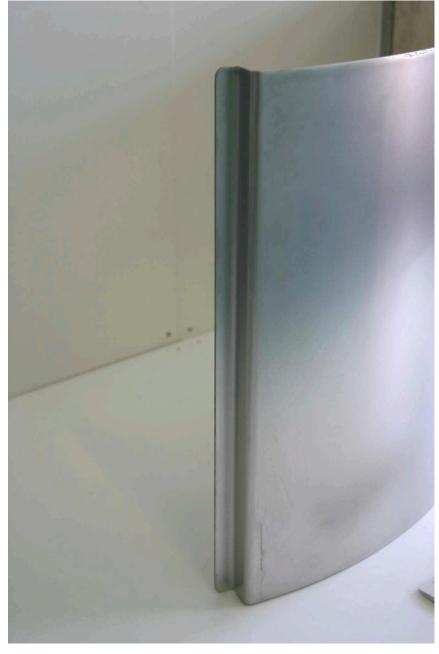

Wallis

Full and 1/2 Radiused column protector profiles (1/4 arc shown) Face view.

All Stainless Steel profiles formed from Rimex Metals UK Ltd prefinished bead blasted / shot peened sheet - Granex M1A finish

2

Full and 1/2 Radiused column protector profiles (1/4 arc shown)
Upper view showing cross section profile.

FOR APPROVAL

Drawing Code: Job No: Date:

1.02\_05/1.02\_06 03/05/09 N/A Scale: Drawn By: CW Checked By: NM