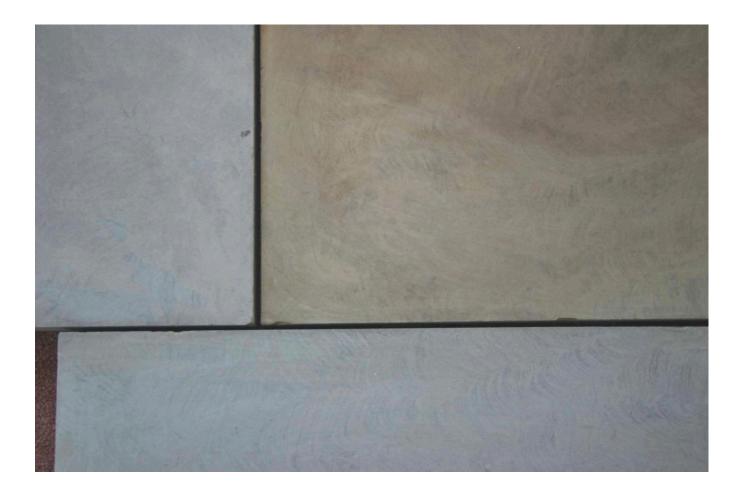

Wallis

Arcade stone Paving - Whitworth Blue sandstone Panels showing variation in colour blue/grey to buff brown

Paving Whitworth Blue fine grained wet cut sandstone paving supplied by BBS Stone Paving. Very durable / excellent weathering.

2

Arcade stone Paving - Whitworth Blue sandstone Panels showing variation in colour blue/grey to buff brown