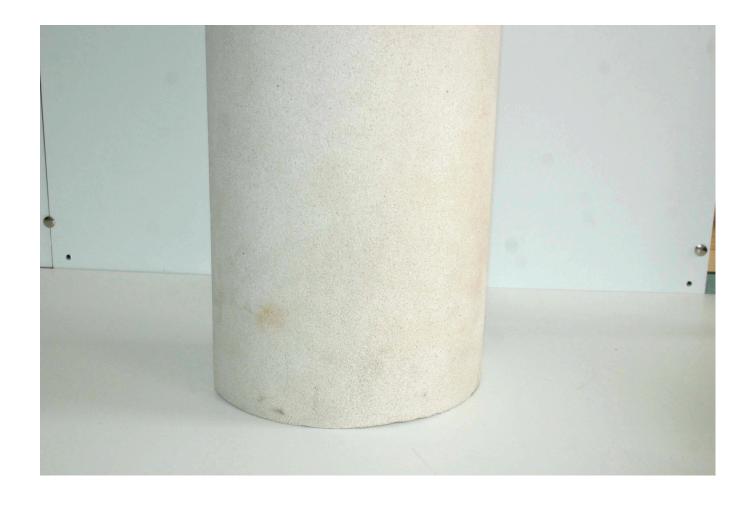

NM

2

Column casing profile Radiused 1/2 column casing mould formed and sand blasted finish