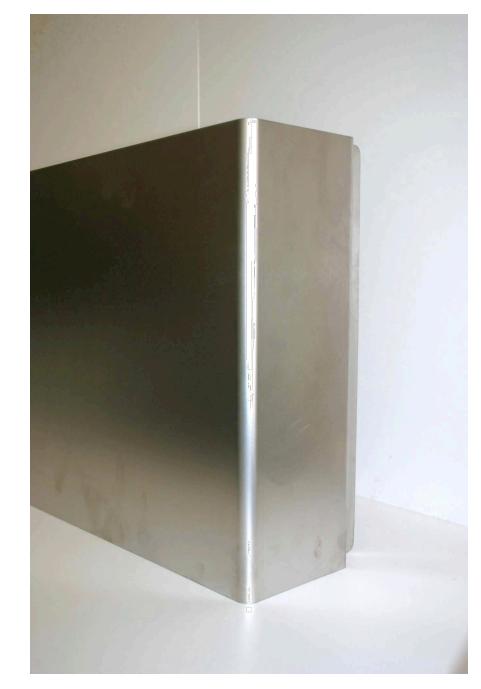

Glass Reinforced Concrete Samples Photo Sheet 1

Client

Wallis

Internal portal architrave jamb profile. Profile to LH side opening Upper view showing cross section.

All Stainless Steel profiles formed from Rimex Metals UK Ltd prefinished bead blasted / shot peened sheet - Granex M1A finish

2

Internal portal architrave jamb profile. Profile to LH side opening Face view