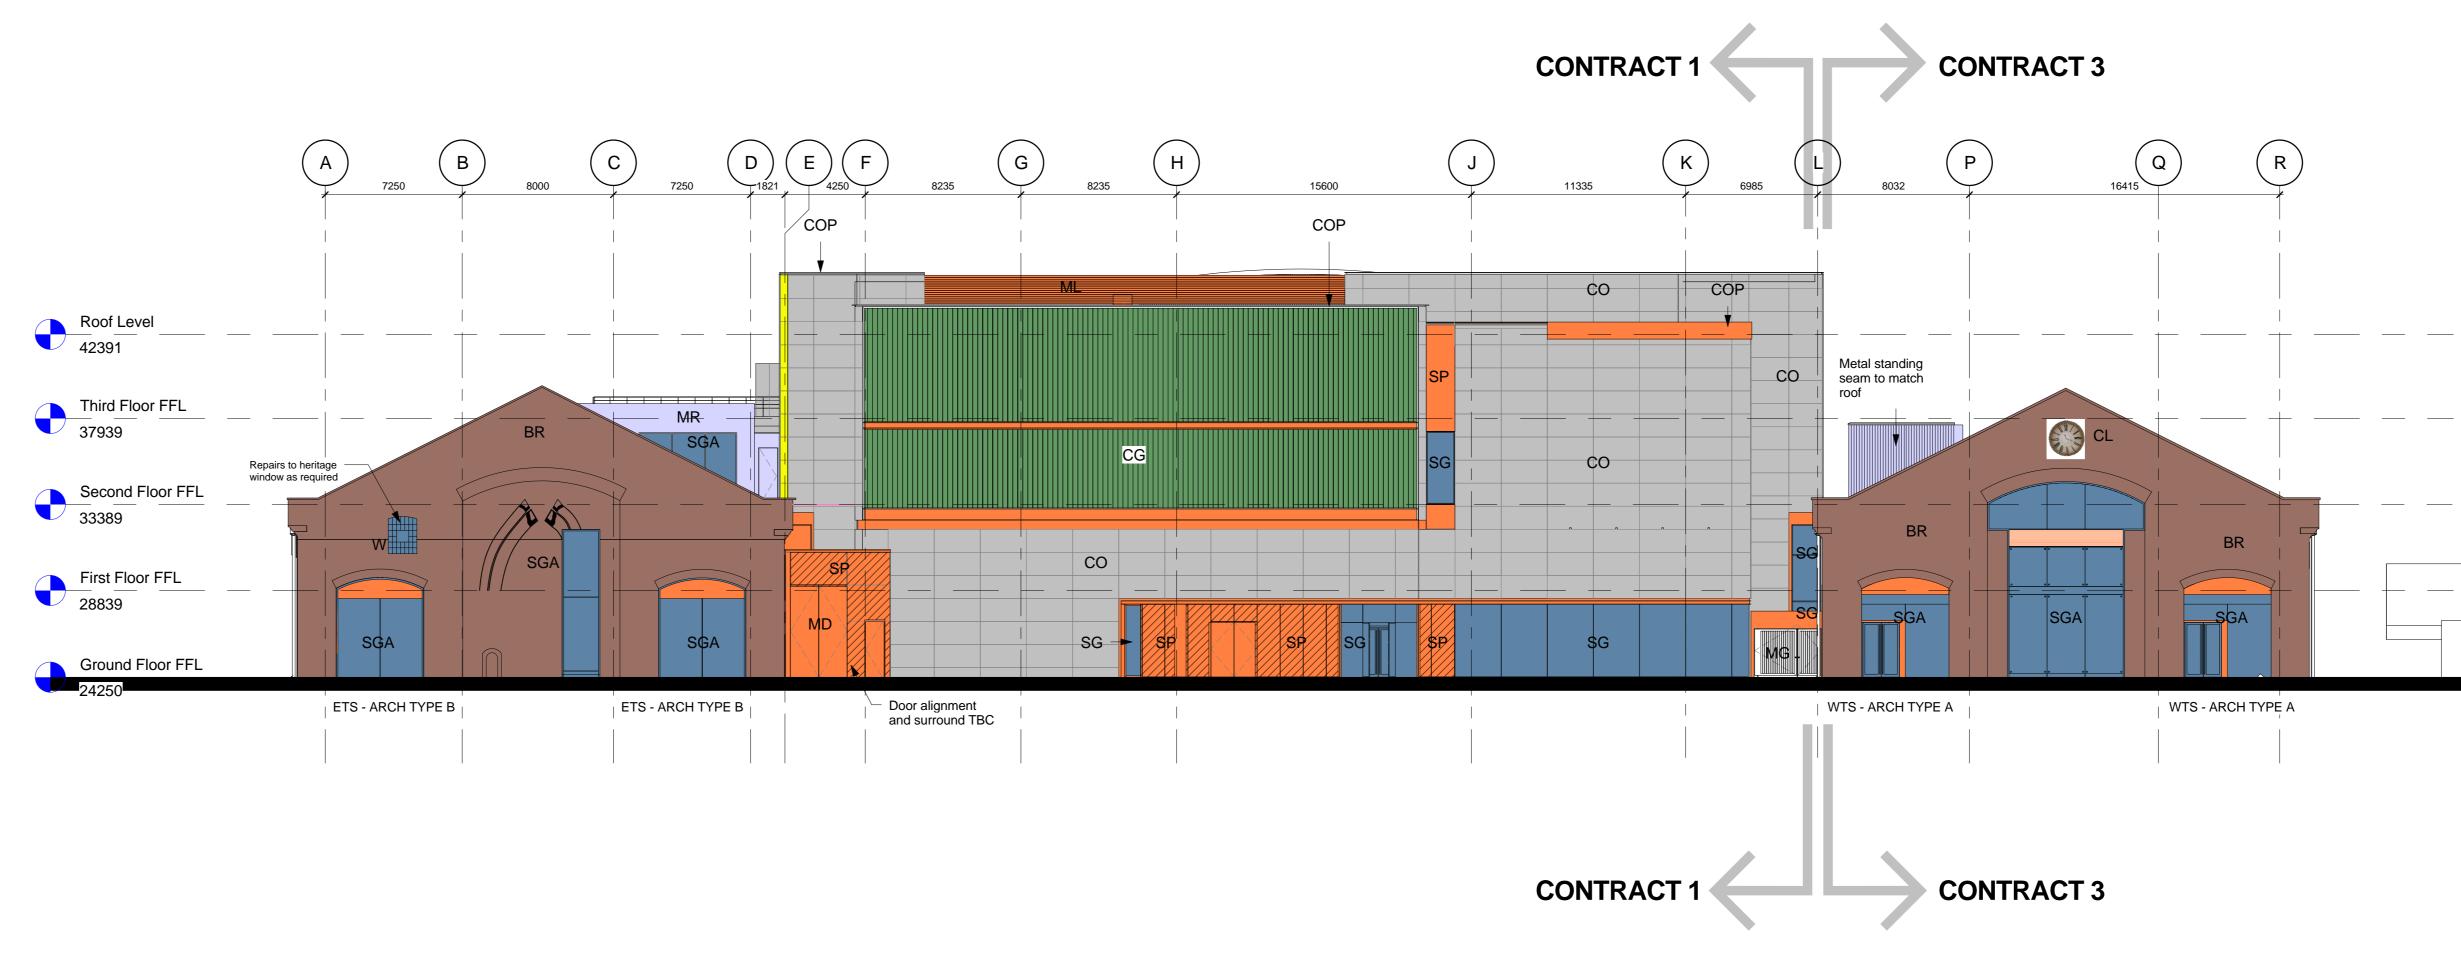

## **GA - West Elevation (PL)** 1:200

## MATERIALS KEY

## EXISTING WINDOWS REFURBISHED AND DOUBLE GLAZED OR REPLACED WITH MATCHING IF CONDITION IS POOR. W -

WGO- NEW WGO EXTENSION IN STEEL FRAME / GLASS DESIGN / METAL



| TIMBER              |
|---------------------|
| WELSH SLATE         |
| HYDROTECH ROOF      |
| CONCRETE            |
| METAL STANDING SEAM |
| EXISTING WALLS      |
| REGLIT              |
| METAL               |
| GLAZING             |
| ETFE                |
| SINGLE PLY MEMBRANE |
|                     |









\_\_\_\_\_

| drawing status   |                    |    |                   |               |  |      |  |
|------------------|--------------------|----|-------------------|---------------|--|------|--|
| FOR INFORMATION  |                    |    |                   |               |  |      |  |
| contract no.     | ract no.           |    |                   |               |  |      |  |
| LN0217           |                    |    | As indicated @ A0 |               |  | @ A0 |  |
| client ref.      | ent ref.<br>ARGENT |    |                   | date 05/19/09 |  |      |  |
| drawn by<br>A.OH |                    |    | checked by<br>SR  |               |  |      |  |
| drawing no       | 3753               | AR | СН                | 1100<br>(PL)  |  | /    |  |

GA - ELEVAT