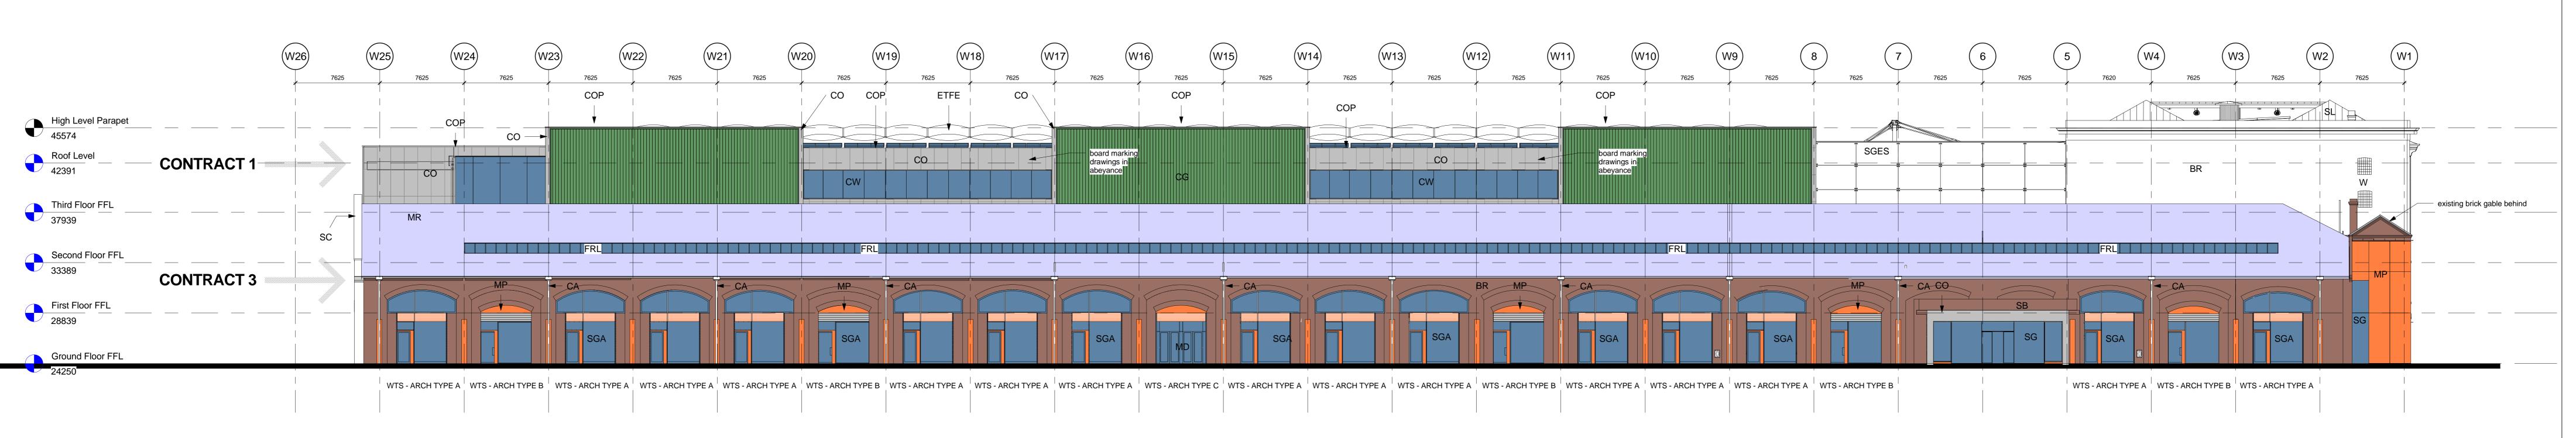

## **GA - West Elevation (PL)** 1:200

## MATERIALS KEY

## EXISTING WINDOWS REFURBISHED AND DOUBLE GLAZED OR REPLACED WITH MATCHING IF CONDITION IS POOR. W -

WGO- NEW WGO EXTENSION IN STEEL FRAME / GLASS DESIGN / METAL



| TIMBER              |
|---------------------|
| WELSH SLATE         |
| HYDROTECH ROOF      |
| CONCRETE            |
| METAL STANDING SEAM |
| EXISTING WALLS      |
| REGLIT              |
| METAL               |
| GLAZING             |
| ETFE                |
| SINGLE PLY MEMBRANE |
|                     |









\_\_\_\_\_

| drawing status   |                    |    |                   |               |  |      |  |
|------------------|--------------------|----|-------------------|---------------|--|------|--|
| FOR INFORMATION  |                    |    |