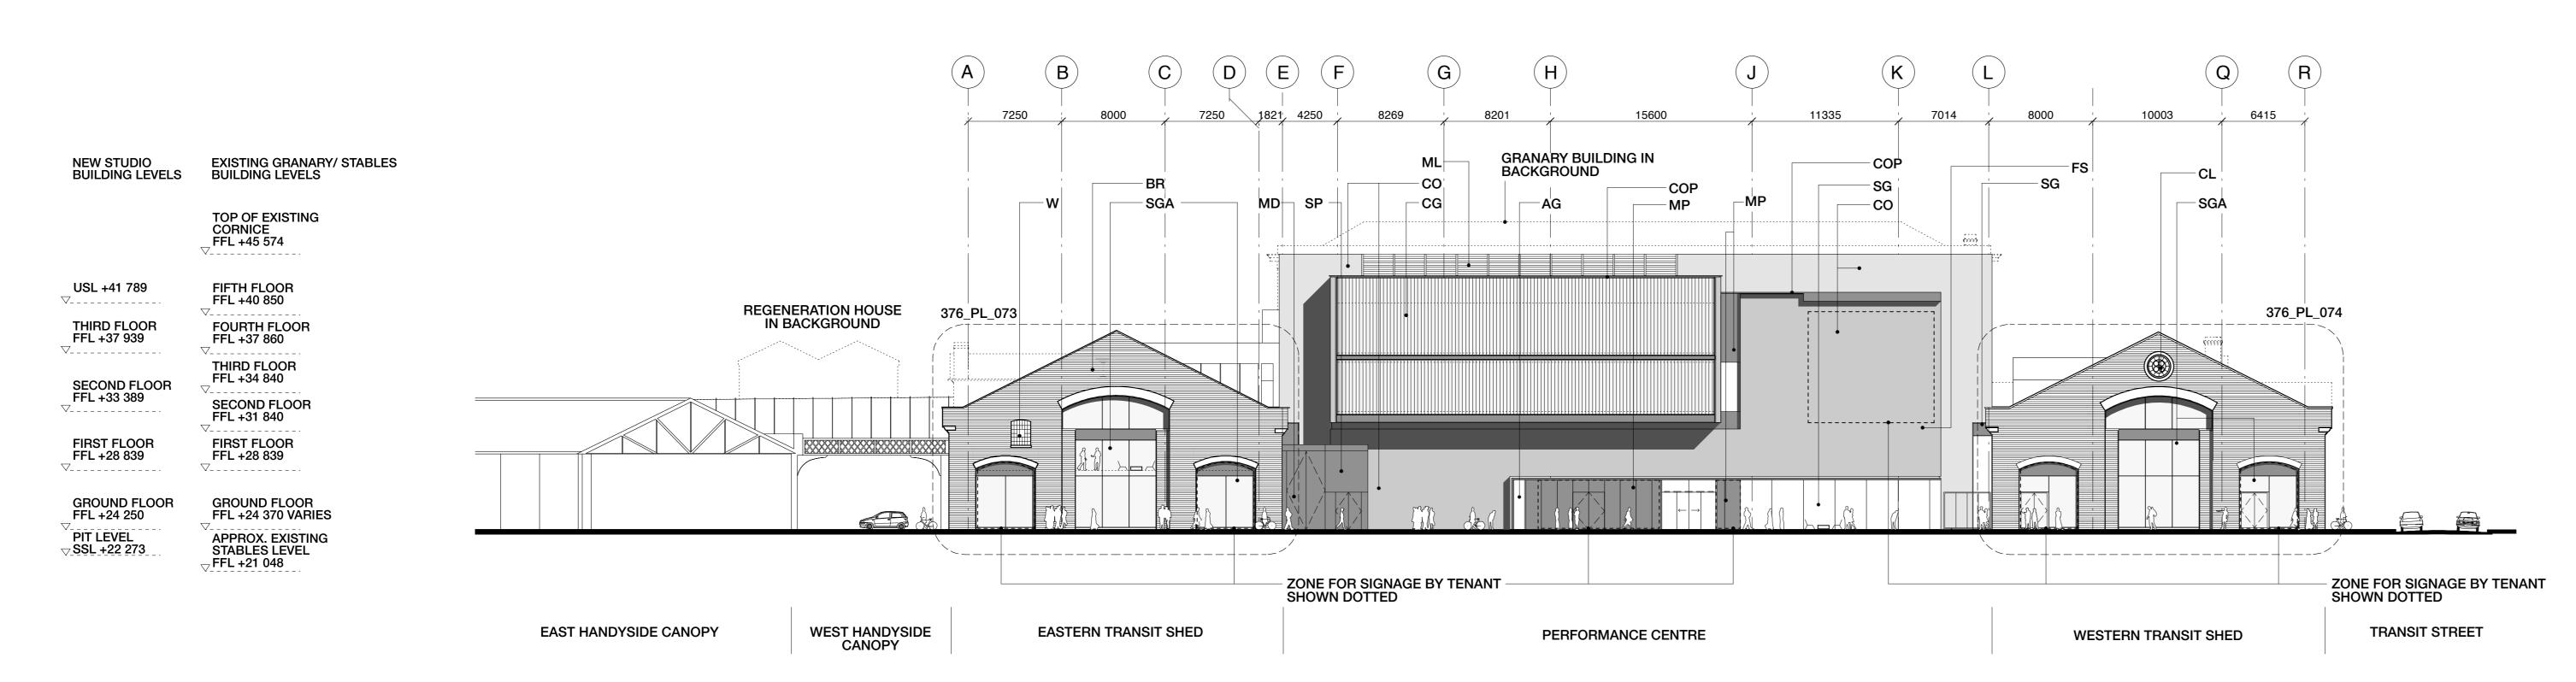

## NORTH ELEVATION (FROM GOODS STREET EAST)



## SOUTH ELEVATION (FROM GRANARY SQUARE)



## NOTES:

- PROPOSED DRAWINGS ARE BASED ON EXISTING SURVEY INFORMATION PROVIDED BY OTHERS.

BY OTHERS.
- BASEMENTS / TUNNELS / STABLES AND TURNTABLE STRUCTURES ARE INDICATIVE ONLY PENDING FURTHER SURVEY INFORMATION.

WORKS TO REGENERATION HOUSE, MIDLANDS GOOD SHED AND EAST HANDYSIDE CANOPY: NO DETAILED PROPOSALS APART FROM INTERFACE WITH WEST HANDYSIDE CANOPY

INCLUDING:
- REPAIR AND MAKE GOOD CAST IRON COLUMNS
- NEW RAINWATER PIPES

- NEW WATERPROOFING / FLASHINGS ANY DANGEROUS MASONRY ON EXISTING BRICK WALL TO BE MADE GOOD



|                               | Graham Street<br>don N1 8GJ                                                                                             |
|---------------