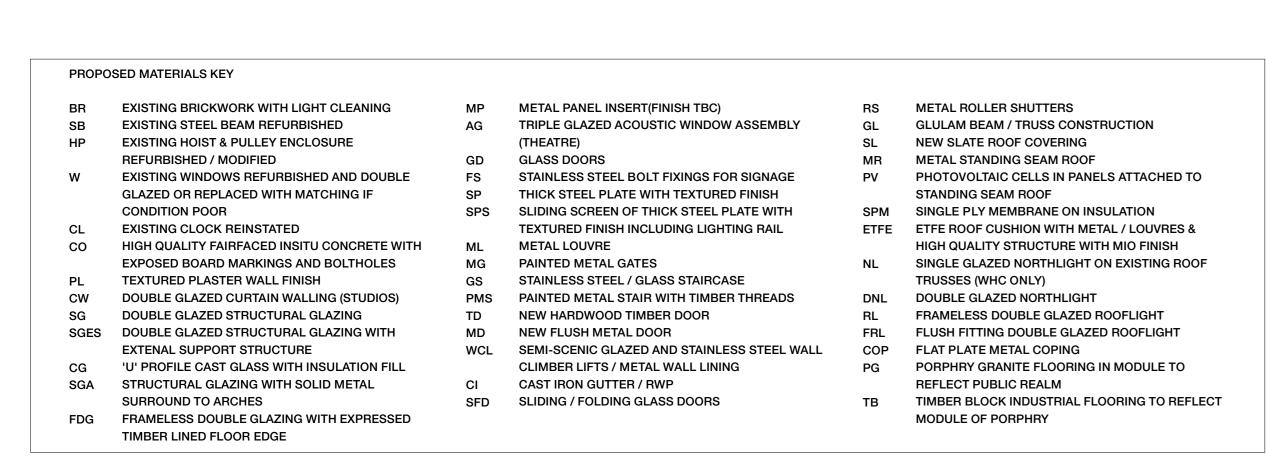

## NOTES:

- PROPOSED DRAWINGS ARE BASED ON EXISTING SURVEY INFORMATION PROVIDED BY OTHERS.

BY OTHERS.
- BASEMENTS / TUNNELS / STABLES AND TURNTABLE STRUCTURES ARE INDICATIVE ONLY PENDING FURTHER SURVEY INFORMATION.