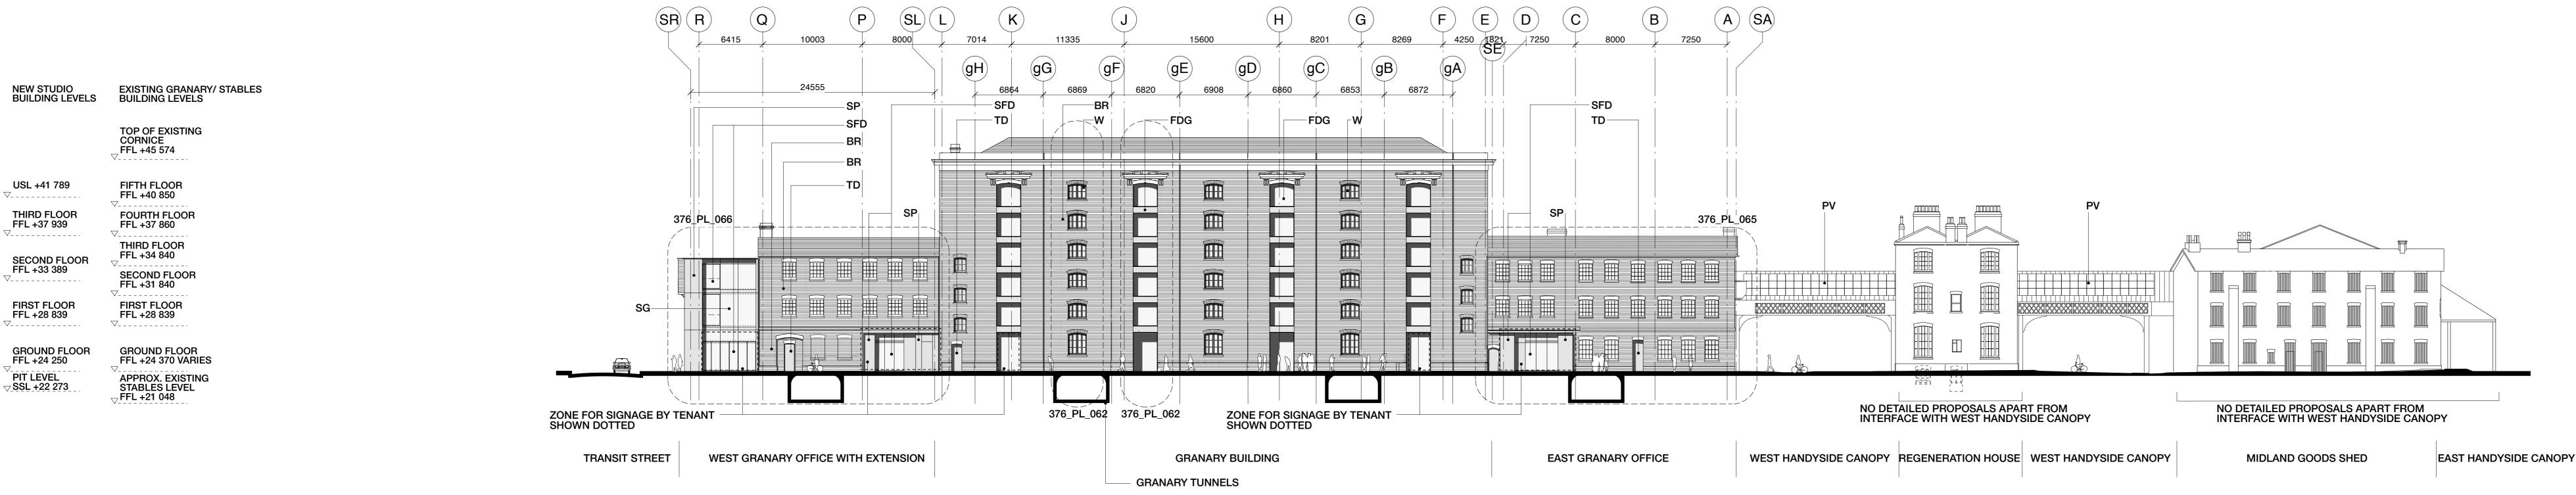

## SOUTH ELEVATION (FROM GRANARY SQUARE)

WORKS TO REGENERATION HOUSE, MIDLANDS GOOD SHED AND EAST HANDYSIDE CANOPY: NO DETAILED PROPOSALS APART FROM INTERFACE WITH WEST HANDYSIDE CANOPY

INCLUDING:
- REPAIR AND MAKE GOOD CAST IRON COLUMNS
- NEW RAINWATER PIPES

- NEW WATERPROOFING / FLASHINGS ANY DANGEROUS MASONRY ON EXISTING BRICK WALL TO BE MADE GOOD

|                               | Graham Street<br>don N1 8GJ                                                                                             |
|-------------------------------|-------------------------------------------------------------------------------------------------------------------------|
|                               | 20 7880 6400<br>20 7880 6401                                                                                            |
|                               |                                                                                                                         |
| All ria                       | nton williams<br>hts described in Chapter IV of t<br>ted. This drawing is to be read<br>actor to check all dimensions o |
| rev date initials description | ed of any variation between the                                                                                         |