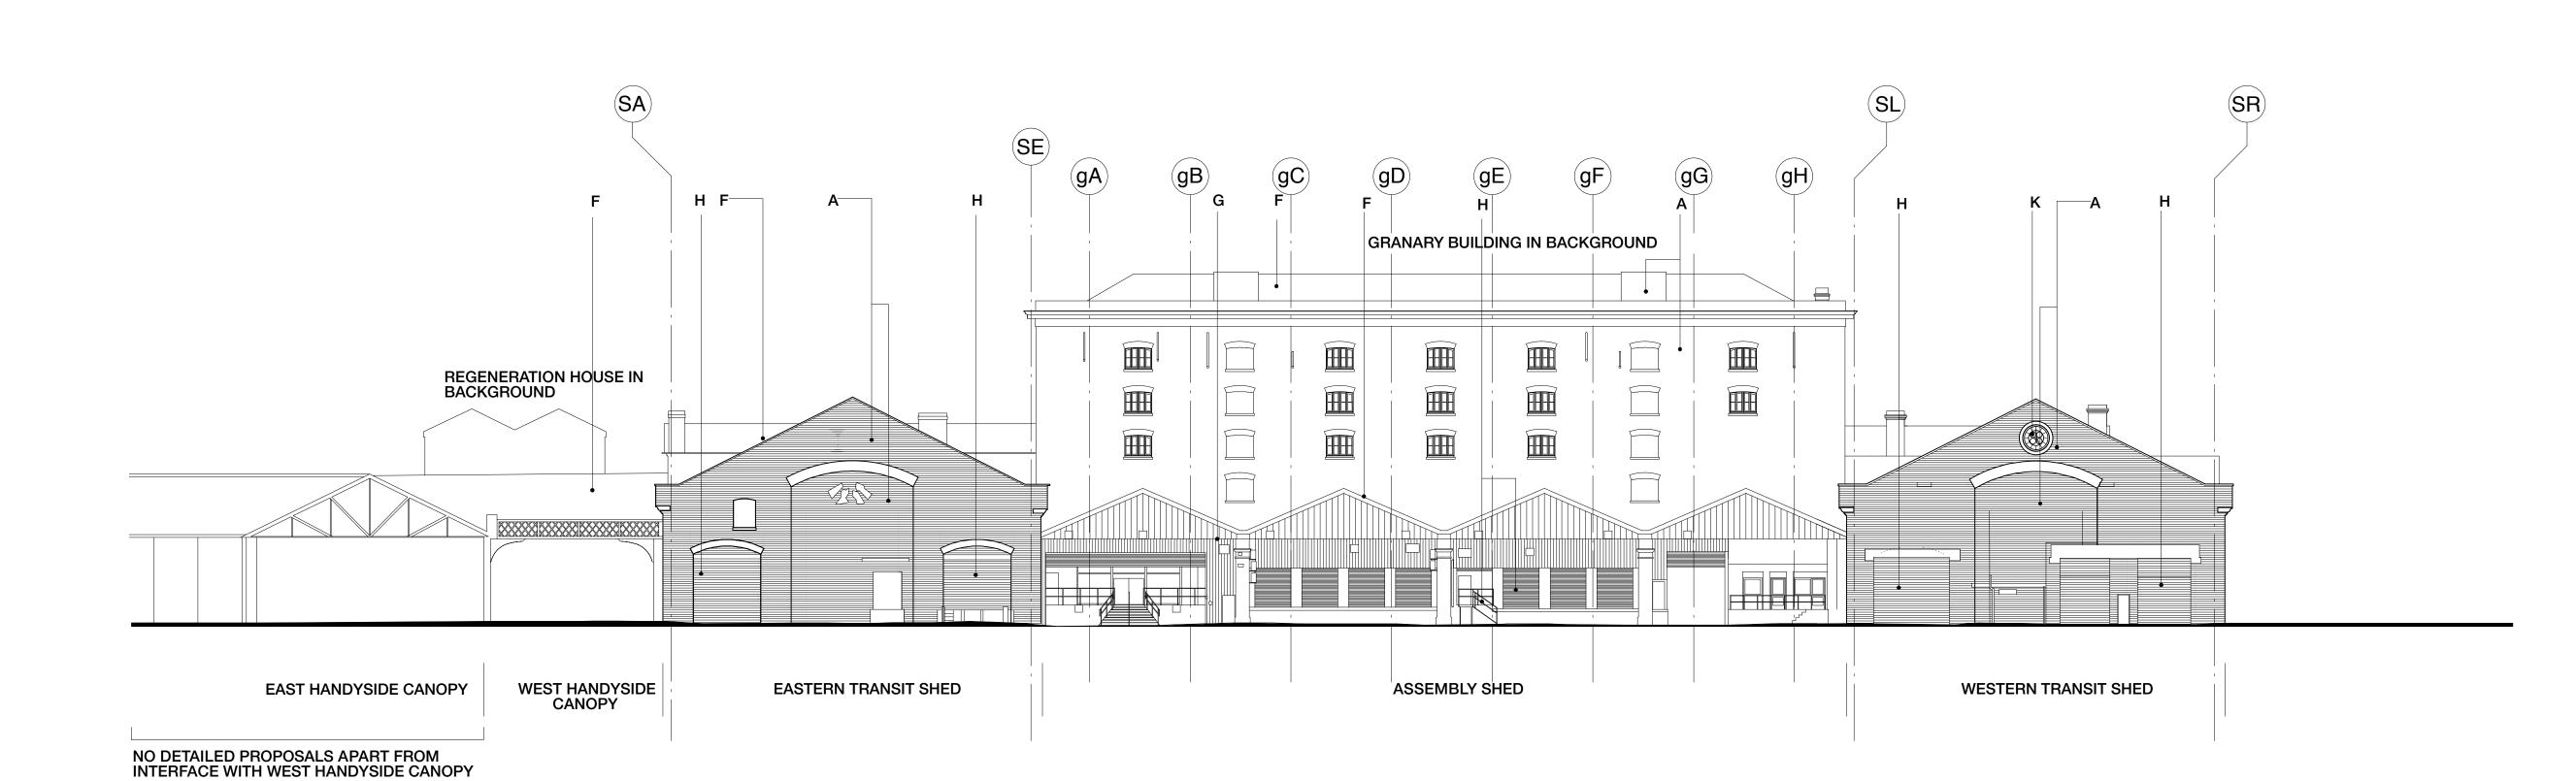

EXISTING MATERIALS KEY

A BRICKWORK

TIMBER BOARDING

A BRICKWORK
B TIMBER BOARDING
C TIMBER FRAMED WINDOW
D CAST IRON DOWNPIPE
E SLATE ROOF COVERING
F SHEET METAL ROOF COVERING
G PROFILE METAL CLADDING

METAL ROLLER SHUTTER METAL 'RUNWAY BEAM' HISTORIC CLOCK

**EXISTING NORTH ELEVATION** 

EXISTING GRANARY/ STABLES BUILDING LEVELS

TOP OF EXISTING CORNICE FFL +45 574

FIFTH FLOOR FFL +40 850

FOURTH FLOOR FFL +37 860

THIRD FLOOR FFL +34 840

SECOND FLOOR FFL +31 840

FIRST FLOOR FFL +28 839

GROUND FLOOR FFL +24 370 VARIES

APPROX. EXISTING STABLES LEVEL FFL +21 048

EXISTING SOUTH ELEVATION

| inton williams                                                                                                                                                                                                                                                                                                                                                                    | KING'S CROSS CENTRAL EASTERN GOODS YARD |                 |          | drawing title EXISTING NORTH AND SOUTH ELEVATION |                |      |
|-----------------------------------------------------------------------------------------------------------------------------------------------------------------------------------------------------------------------------------------------------------------------------------------------------------------------------------------------------------------------------------|-----------------------------------------|-----------------|----------|--------------------------------------------------|----------------|------|
| Graham Street<br>don N1 8GJ<br>20 7880 6400<br>20 7880 6401                                                                                                                                                                                                                                                                                                                       | date                                    | scale @ A0 (A3) | status   | project number                                   | drawing number | rev. |
|                                                                                                                                                                                                                                                                                                                                                                                   | JULY 2007                               | 1:250 (A3-NTS)  | PLANNING | 376                                              | PL_010         | -    |
| nton williams  Inton williams  Into described in Chapter IV of the Copyright, Designs and Patents Act 1988 have been ted. This drawing is to be read in conjunction with the specification and all relevant drawings. actor to check all dimensions on site. Do not scale from this drawing. Stanton Williams to be ed of any variation between the drawings and site conditions. | drawn                                   | checked<br>RW   | approved | cad reference                                    |                |      |