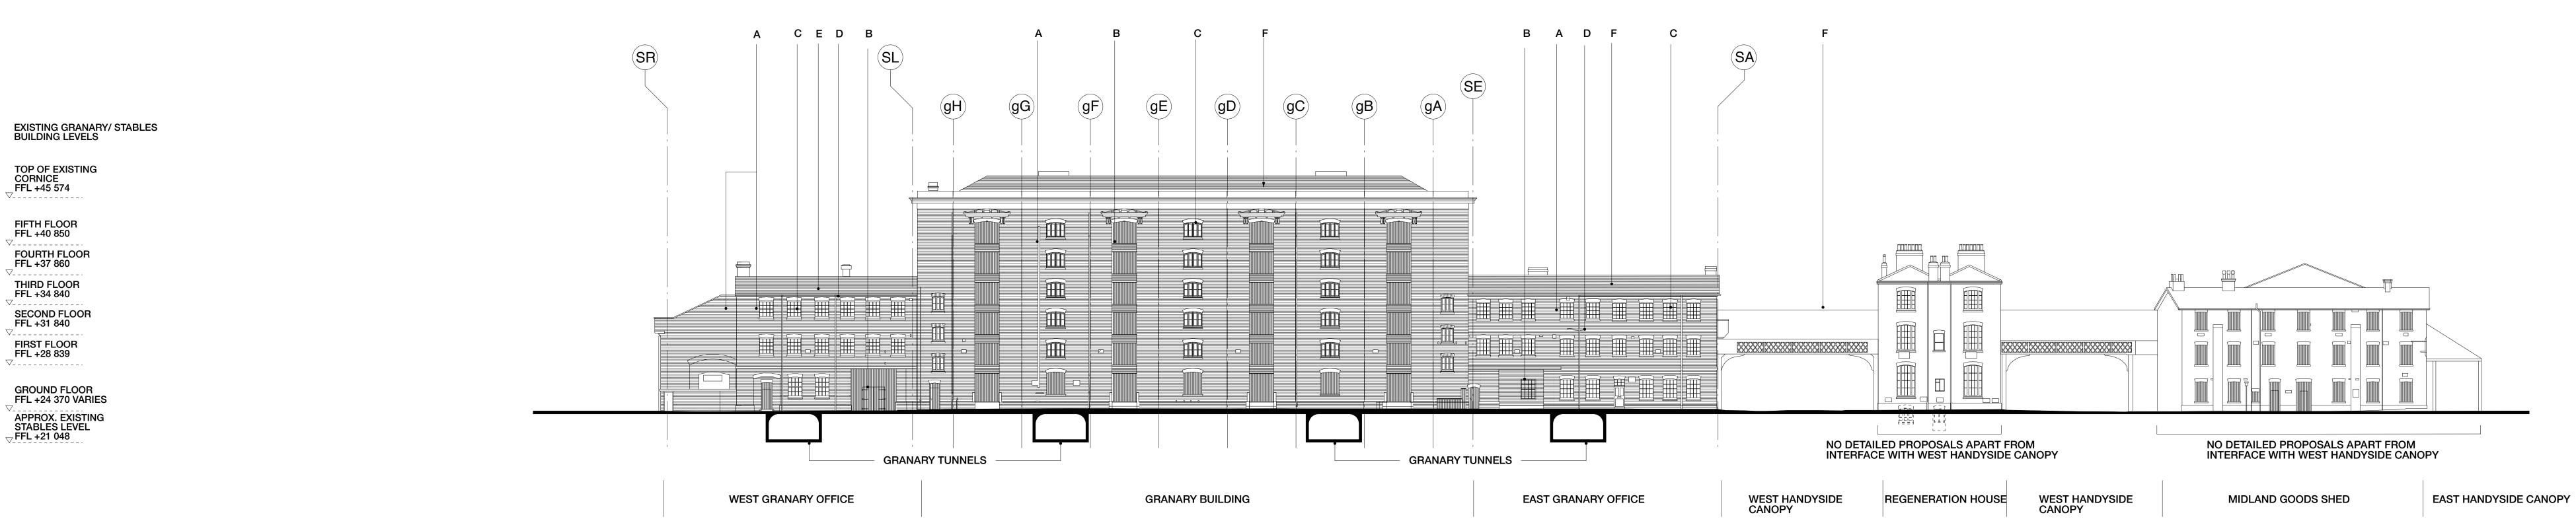

**EXISTING NORTH ELEVATION** 

EXISTING GRANARY/ STABLES BUILDING LEVELS

TOP OF EXISTING CORNICE FFL +45 574

FIFTH FLOOR FFL +40 850

FOURTH FLOOR FFL +37 860

THIRD FLOOR FFL +34 840

SECOND FLOOR FFL +31 840

FIRST FLOOR FFL +28 839

GROUND FLOOR FFL +24 370 VARIES

APPROX. EXISTING STABLES LEVEL FFL +21 048

EXISTING SOUTH ELEVATION

| inton williams                                                                                                                                                                                                                                                                                                                                                                    | KING'S CROSS CENTRAL EASTERN GOODS YARD |                 |          | drawing title EXISTING NORTH AND SOUTH ELEVATION |                |      |
|-----------------------------------------------------------------------------------------------------------------------------------------------------------------------------------------------------------------------------------------------------------------------------------------------------------------------------------------------------------------------------------|-----------------------------------------|-----------------|----------|--------------------------------------------------|----------------|------|
| Graham Street<br>don N1 8GJ<br>20 7880 6400<br>20 7880 6401                                                                                                                                                                                                                                                                                                                       | date                                    | scale @ A0 (A3) | status   | project number                                   | drawing number | rev. |
|                                                                                                                                                                                                                                                                                                                                                                                   | JULY 2007                               | 1:250 (A3-NTS)  | PLANNING | 376                                              | PL_010         | -    |
| nton williams  Inton williams  Into described in Chapter IV of the Copyright, Designs and Patents Act 1988 have been ted. This drawing is to be read in conjunction with the specification and all relevant drawings. actor to check all dimensions on site. Do not scale from this drawing. Stanton Williams to be ed of any variation between the drawings and site conditions. | drawn                                   | checked<br>RW   | approved | cad reference                                    |                |      |