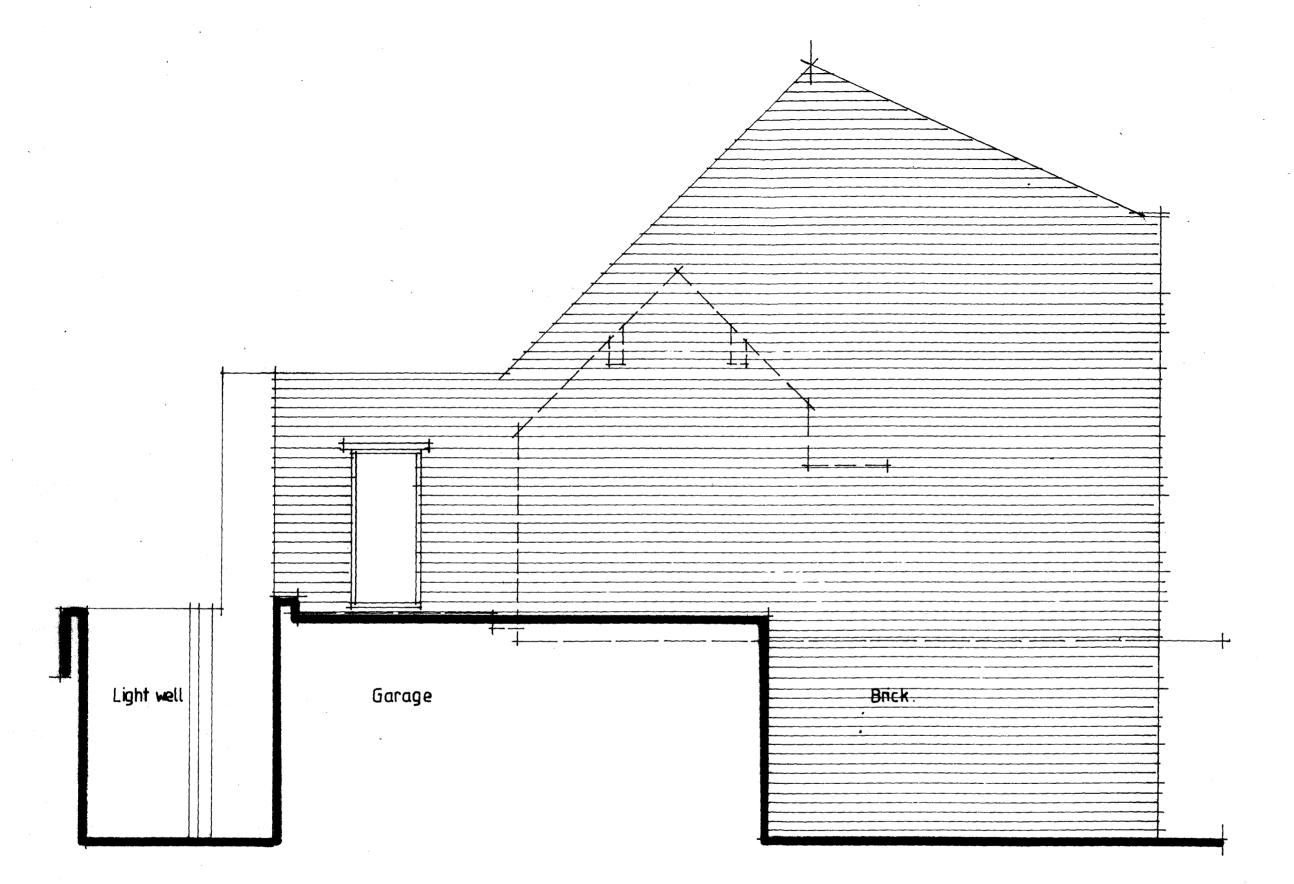

WEST ELEVATION / Existing Scale 1:50

Copyright. This drawing is the property of A&M Architectural Partnership LLP, its copyright and design content is reserved by them and the drawing is issued on the conclition that it is not copied, reproduced, retained or disclosed to any other unauthorised person, either wholly or in part without the consent in writing of A&M Architectural Partnership LLP.

## WEST ELEVATION As existing.

| Soale 1:50 | Date August 2009 |
|------------|------------------|
| Drawn By   | Checked By       |
| · L.       | <u></u>          |

Computer File Name 2984-01-04 Site Plans