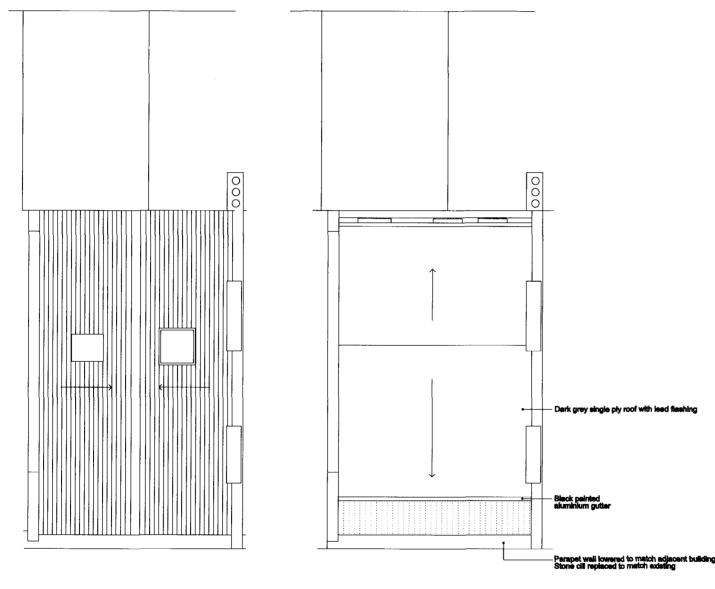

**Existing Roof Plan** 

Proposed Roof Plan

|   | ungar                                | 10 - 12 Perrine Court<br>Landon, NW3 1Q6<br>UK |      | Project        | 66 Beletze Lane                  |  |           |
|---|--------------------------------------|------------------------------------------------|------|----------------|----------------------------------|--|-----------|
|   |                                      |                                                |      | Bubject        | Existing and Proposed Roof Plane |  |           |
|   |                                      |                                                |      | Scale          | 1:50 Date 14/06/2                |  | 4/08/2009 |
|   |                                      | Tel: +44 (0) 207 431                           | 7647 | Original State | A1                               |  |           |
| L | Unless indicated below, this drawing |                                                |      |                |                                  |  |           |
|   | Issue / Revision                     | Date                                           | Rev. |                |                                  |  |           |
|   | Planning Application                 | 15/07/09                                       |      | Drawing No.    | 074 PLA 004                      |  |           |
|   |                                      |                                                |      | 1              | <b>–</b>                         |  |           |