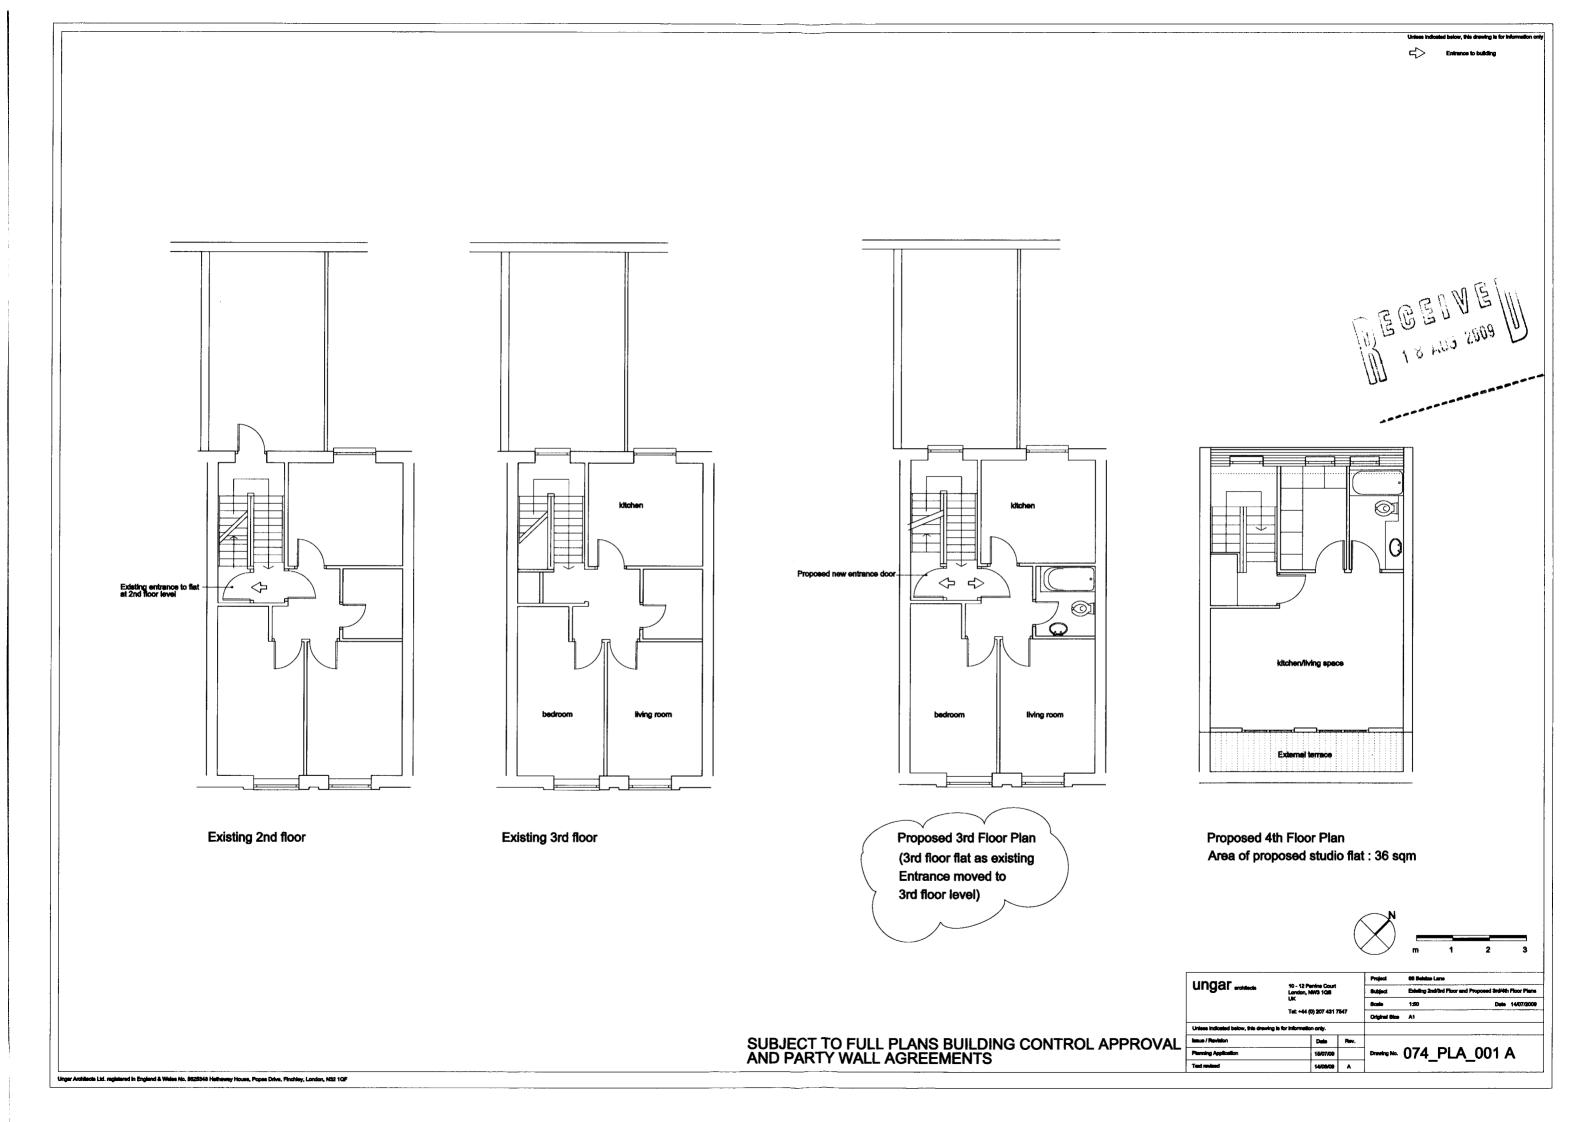

| A1                               |  |           |
| L | Unless indicated below, this drawing |                                                |      |                |                                  |  |           |
|   | Issue / Revision                     | Date                                           | Rev. |                |                                  |  |           |
|   | Planning Application                 | 15/07/09                                       |      | Drawing No.    | 074 PLA 004                      |  |           |
|   |                                      |                                                |      | 1              | <b>–</b>                         |  |           |

SUBJECT TO FULL PLANS BUILDING CONTROL APPROVAL AND PARTY WALL AGREEMENTS