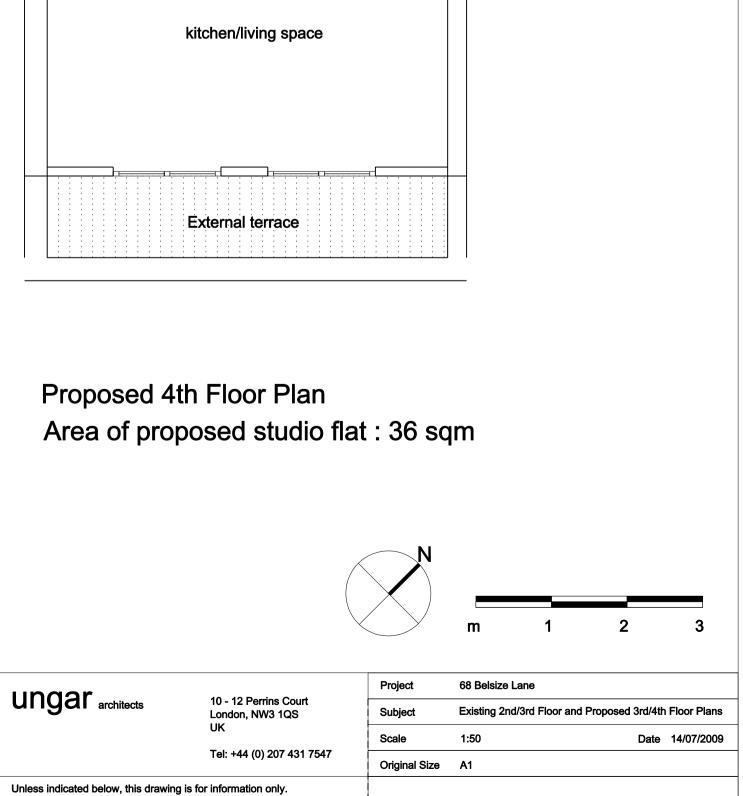

Existing 2nd floor

Existing 3rd floor



3rd floor flat as existingEntrance moved to3rd floor level

SUBJECT TO FULL PLANS BUILDING CONTROL APPROVAL AND PARTY WALL AGREEMENTS



Date Rev.

15/07/09

Drawing No $074\_PLA\_001$ 

Issue / Revision

Planning Application



 $\leq$ 

Entrance to building

Unless indicated below, this drawing is for information only





Existing Section AA

EXISTING



|                                         |                                          |          |      |                        | m                                                  | 1    | 2    | 3          |
|-----------------------------------------|------------------------------------------|----------|------|------------------------|----------------------------------------------------|------|------|------------|
| ungar                                   | 10 - 12 Perrins Court<br>London, NW3 1QS |          |      | Project                | 68 Belsize