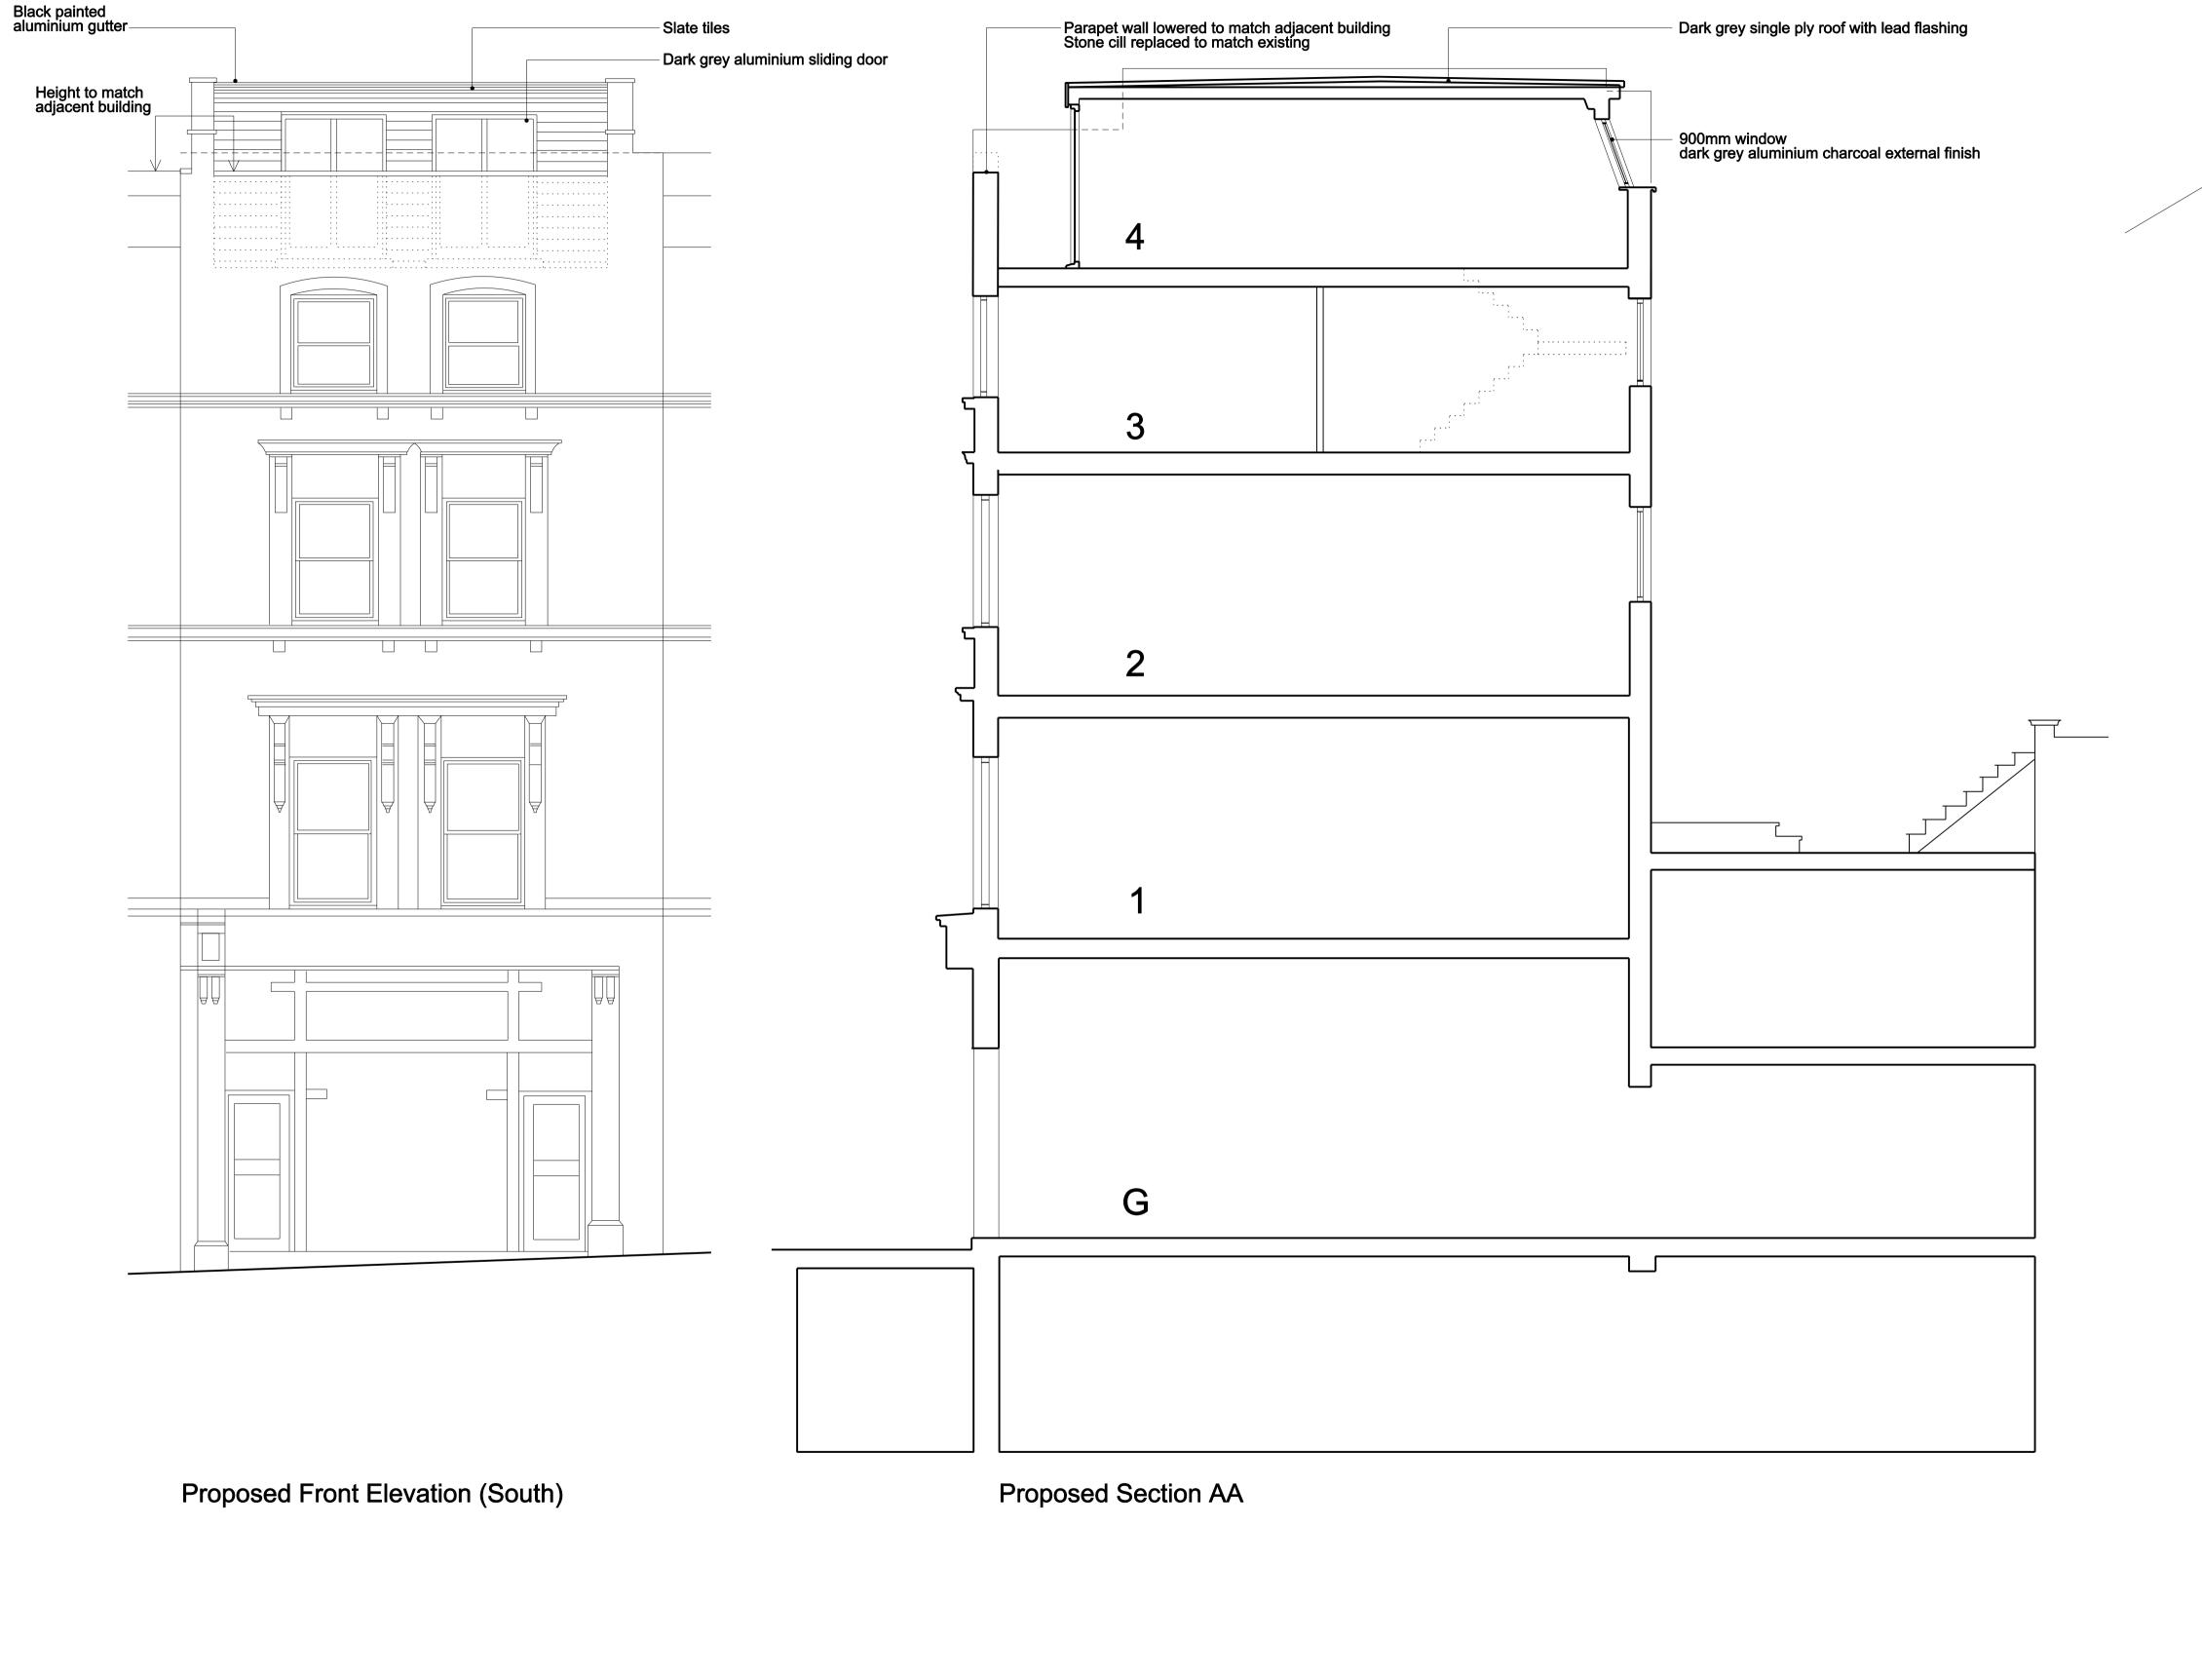

SUBJECT TO FULL PLANS BUILDING CONTROL APPROVAL AND PARTY WALL AGREEMENTS

Entrance to building

 $\triangleleft$ 

## Proposed Rear Elevation (North)

|                                      |                                          |          |      |                         | m                                                  | 1    | 2    | 3          |  |
|--------------------------------------|------------------------------------------|----------|------|-------------------------|----------------------------------------------------|------|------|------------|--|
|                                      |                                          |          |      | 1                       |                                                    |      |      |            |  |
| ungar                                | 10 - 12 Perrins Court<br>London, NW3 1QS |          |      | Project                 | 68 Belsize                                         | Lane |      |            |  |
|                                      |                                          |          |      | Subject                 | Proposed South and North Elevations and Section AA |      |      |            |  |
|                                      | UK                                       |          |      | Scale                   | 1:50                                               |      | Date | 14/07/2009 |  |
|                                      | Tel: +44 (0) 207 431 7547                |          |      | Original Size           | A1                                                 |      |      |            |  |
| Unless indicated below, this drawing | is for informatio                        | on only. |      |                         |                                                    |      |      |            |  |
| Issue / Revision                     |                                          | Date     | Rev. |                         |                                                    |      |      |            |  |
| Planning Application                 | 15/07/09                                 |          |      | Drawing No. 074_PLA_003 |                                                    |      |      |            |  |
|                                      |                                          |          |      |                         |                                                    |      |      |            |  |
|                                      |                                          |          |      | 1                       |                                                    |      |      |            |  |