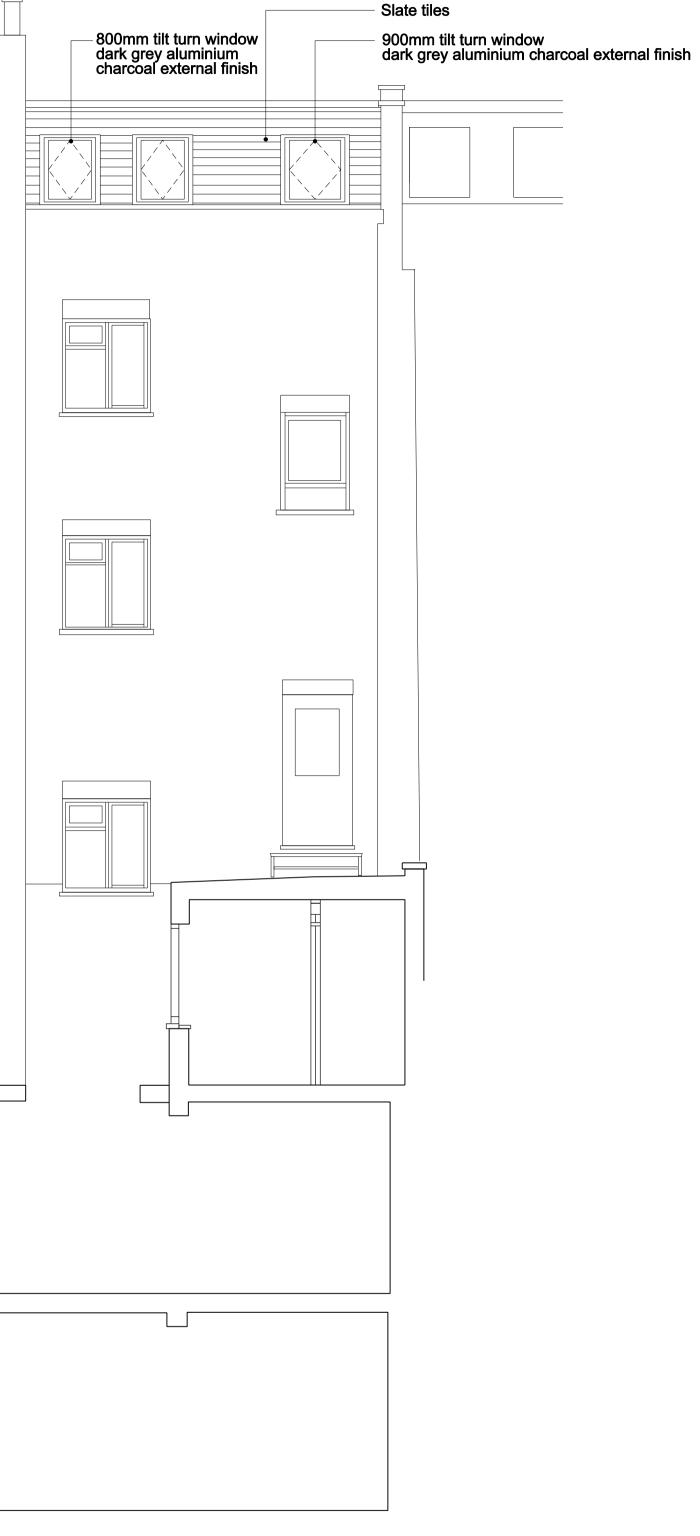

## Proposed Rear Elevation (North)

|                                      |                                          |          |      |                         | m                                                  | 1    | 2    | 3          |  |
|--------------------------------------|------------------------------------------|----------|------|-------------------------|----------------------------------------------------|------|------|------------|--|
|                                      |                                          |          |      | 1                       |                                                    |      |      |            |  |
| ungar                                | 10 - 12 Perrins Court<br>London, NW3 1QS |          |      | Project                 | 68 Belsize                                         | Lane |      |            |  |
|                                      |                                          |          |      | Subject                 | Proposed South and North Elevations and Section AA |      |      |            |  |
|                                      | UK                                       |          |      | Scale                   | 1:50                                               |      | Date | 14/07/2009 |  |
|                                      | Tel: +44 (0) 207 431 7547                |          |      | Original Size           | A1                                                 |      |      |            |  |
| Unless indicated below, this drawing | is for informatio                        | on only. |      |                         |                                                    |      |      |            |  |
| Issue / Revision                     |                                          | Date     | Rev. |                         |                                                    |      |      |            |  |
| Planning Application                 | 15/07/09                                 |          |      | Drawing No. 074_PLA_003 |                                                    |      |      |            |  |
|                                      |                                          |          |      |                         |                                                    |      |      |            |  |
|                                      |                                          |          |      | 1                       |                                                    |      |      |            |  |