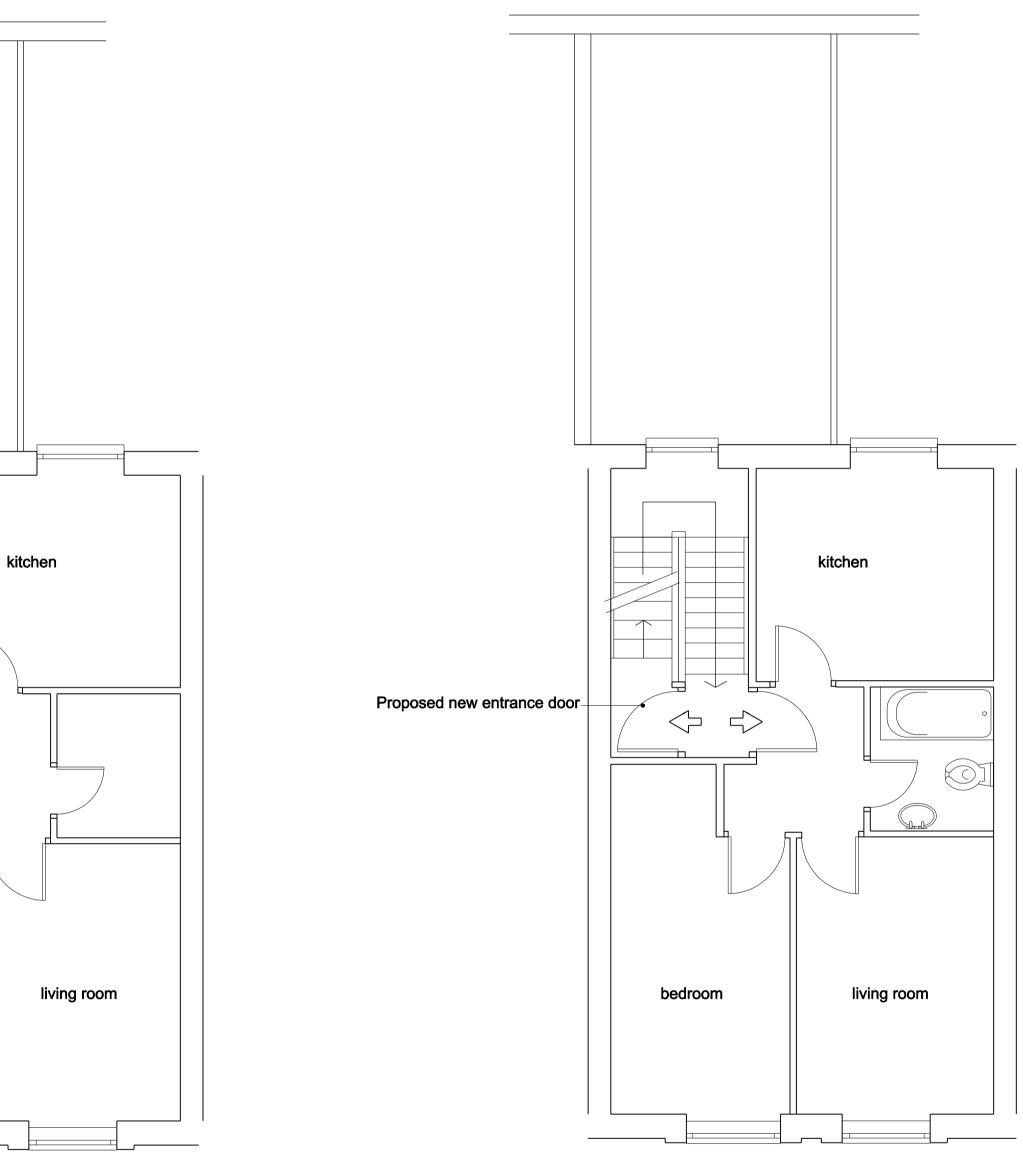

Existing 2nd floor

Existing 3rd floor

3rd floor flat as existingEntrance moved to3rd floor level

SUBJECT TO FULL PLANS BUILDING CONTROL APPROVAL AND PARTY WALL AGREEMENTS

Date Rev.

15/07/09

Drawing No $074\_PLA\_001$ 