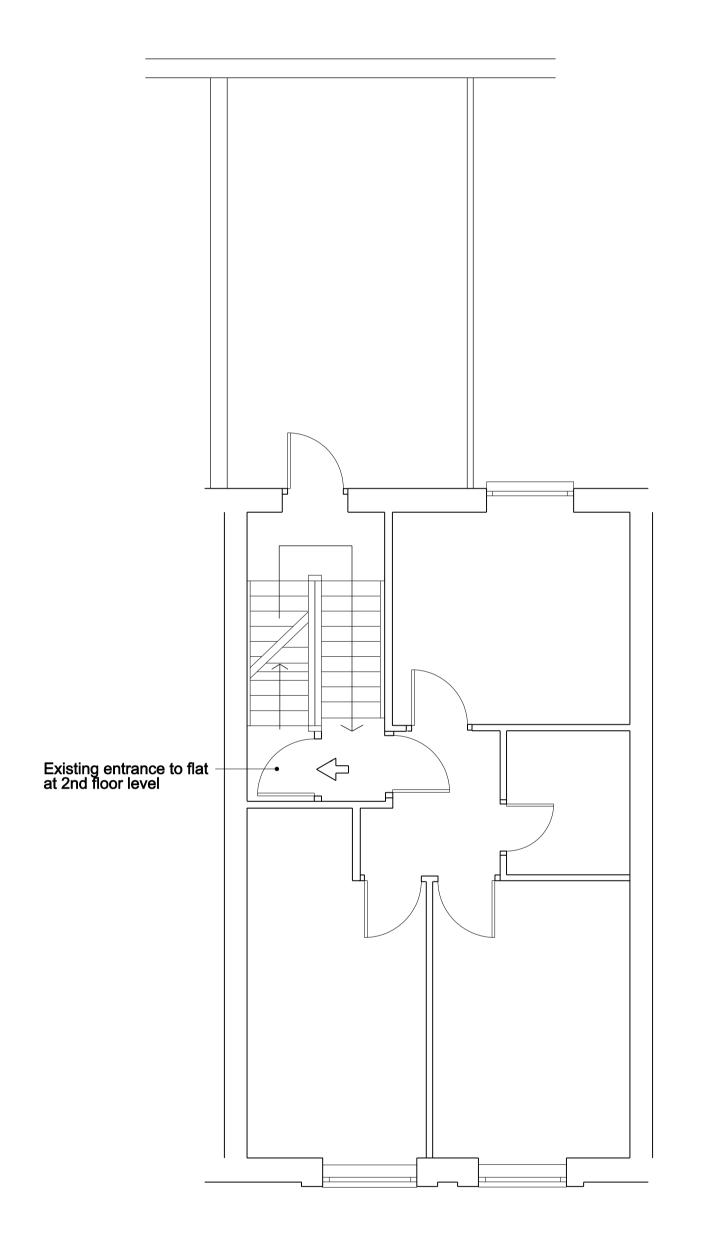

Existing 2nd floor

Existing 3rd floor

3rd floor flat as existingEntrance moved to3rd floor level

SUBJECT TO FULL PLANS BUILDING CONTROL APPROVAL AND PARTY WALL AGREEMENTS

Date Rev.

15/07/09

Drawing No $074\_PLA\_001$ 