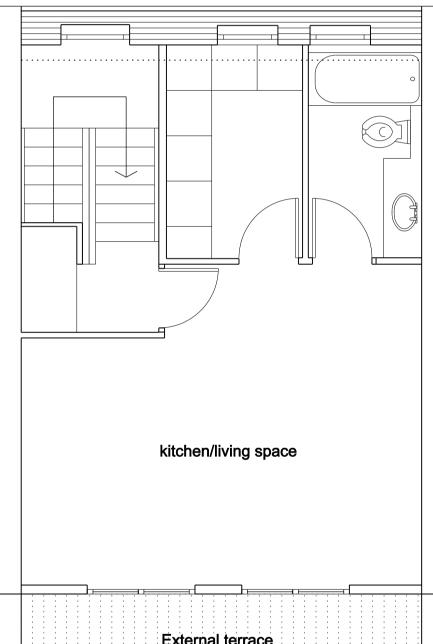

Existing 2nd floor

Existing 3rd floor

3rd floor flat as existingEntrance moved to3rd floor level

SUBJECT TO FULL PLANS BUILDING CONTROL APPROVAL AND PARTY WALL AGREEMENTS

Date Rev.

15/07/09

Drawing No $074\_PLA\_001$ 