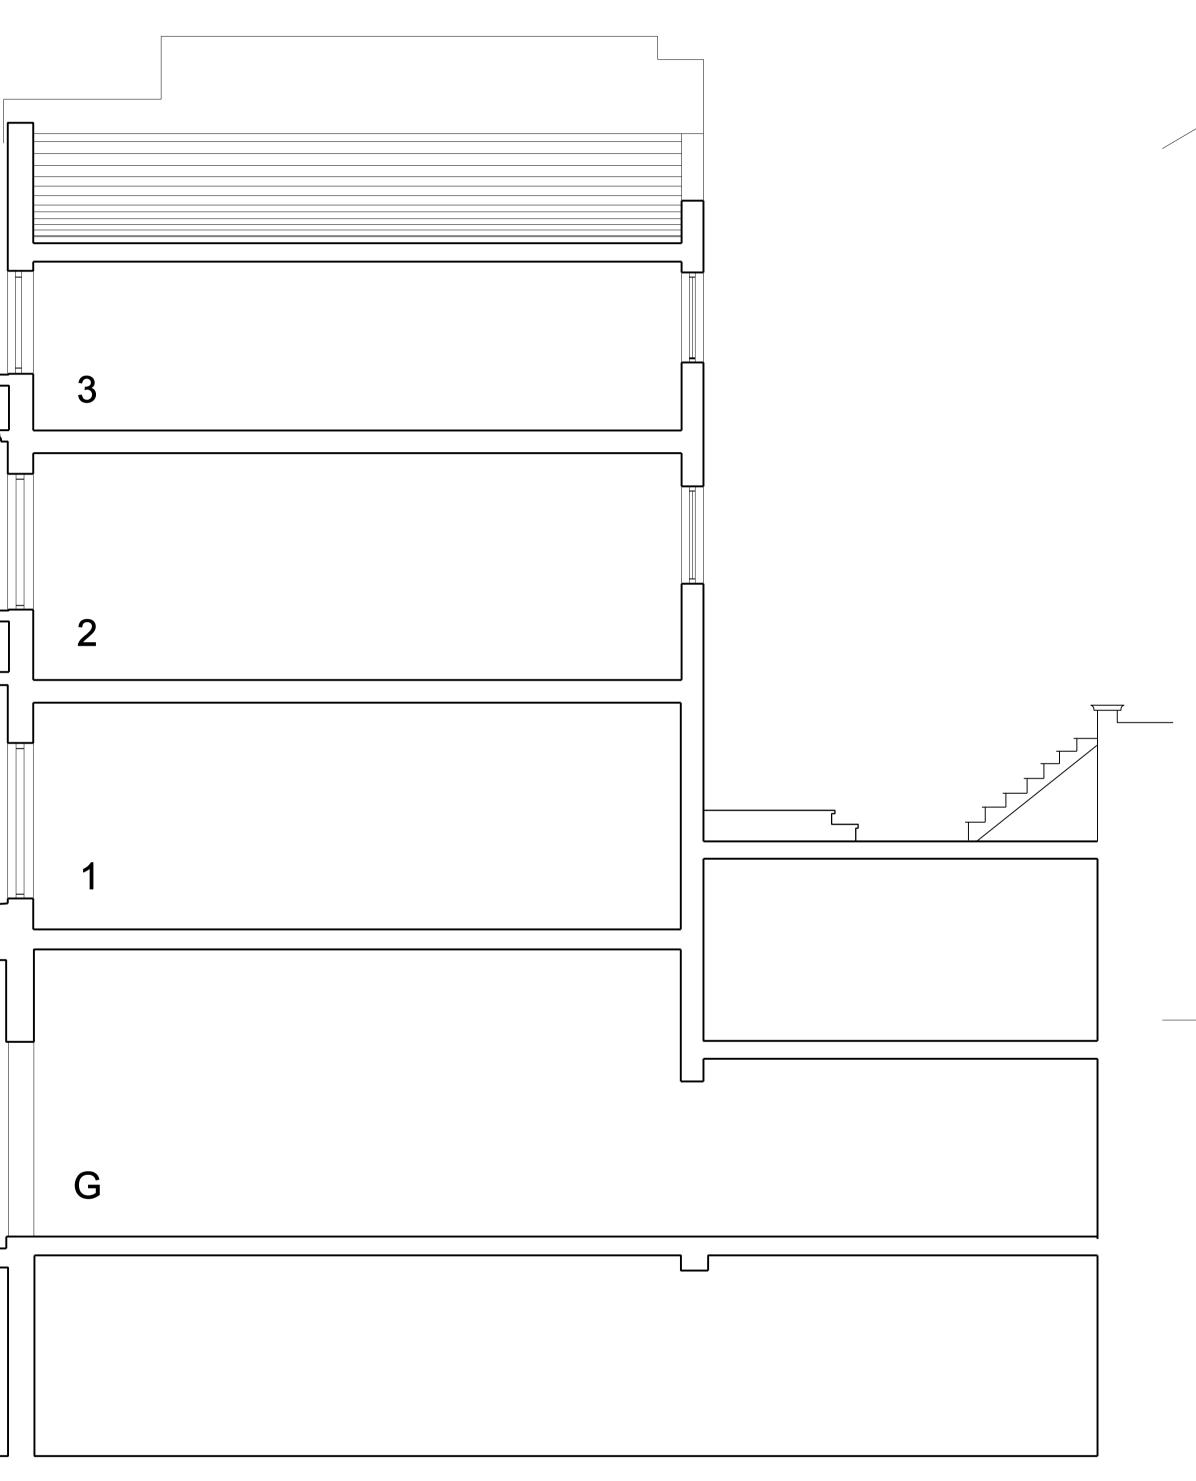

Issue / Revision

Planning Application

 $\leq$ 

Entrance to building

Unless indicated below, this drawing is for information only

Existing Section AA

EXISTING

|                                         |                                          |          |      |                        | m                                                  | 1    | 2    | 3          |
|-----------------------------------------|------------------------------------------|----------|------|------------------------|----------------------------------------------------|------|------|------------|
| ungar                                   | 10 - 12 Perrins Court<br>London, NW3 1QS |          |      | Project                | 68 Belsize                                         | Lane |      |            |
|                                         |                                          |          |      | Subject                | Existing South and North Elevations and Section AA |      |      |            |
|                                         | UK                                       |          |      | Scale                  | 1:50                                               |      | Date | 07/07/2009 |
|                                         | Tel: +44 (0) 207 431 7547                |          |      | Original Size          | A1                                                 |      |      |            |
| Unless indicated below, this drawing is | for informatio                           | n only.  |      |                        |                                                    |      |      |            |
| Issue / Revision                        |                                          | Date     | Rev. |                        |                                                    |      |      |            |
| Planning Application                    |                                          | 15/07/09 |      | Drawing No. 074_PLA_02 |                                                    |      |      |            |