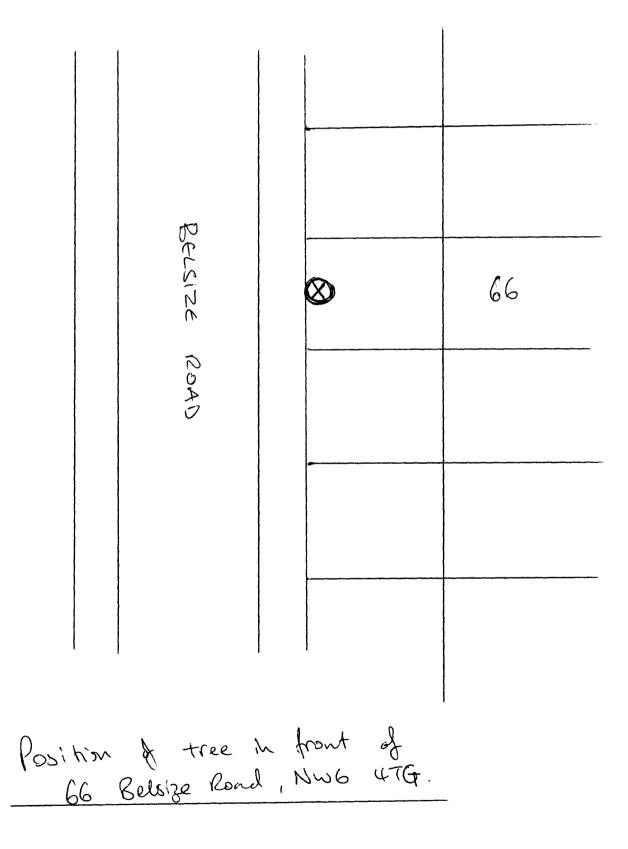

| 3. Trees Location                                                                                                                                                                                                                                                                                                                  | 4. Trees Ownership                                                                                                                                          |
|------------------------------------------------------------------------------------------------------------------------------------------------------------------------------------------------------------------------------------------------------------------------------------------------------------------------------------|-------------------------------------------------------------------------------------------------------------------------------------------------------------|
| If all trees stand at the address shown in Question 1, go to Question<br>4. Otherwise, please provide the full address/location of the site<br>where the tree(s) stand (including full postcode where available)                                                                                                                   | Is the applicant the owner of the tree(s): Yes No<br>If 'No' please provide the address of the<br>owner (if known and if different from the trees location) |
| Unit: House   number: GG   House   name:   Address 1:   BELSIZE   Address 2:   MAMPSTGAD   Address 3:   Town:   LONDON   County:   Postcode                                                                                                                                                                                        | Title: First name:   Last name:                                                                                                                             |
| Postcode<br>(if known): <u>NW6 4TG</u> .<br>If the location is unclear or there is not a full postal address, either<br>describe as clearly as possible where it is (for example, 'Land to the<br>rear of 12 to 18 High Street' or 'Woodland adjoining Elm Road') or<br>provide an Ordnance Survey grid reference:<br>Description: | Town:                                                                                                                                                       |
| 5. What Are You Applying For?                                                                                                                                                                                                                                                                                                      | 6. Tree Preservation Order Details                                                                                                                          |
| Are you seeking consent for works to tree(s) Yes No subject to a TPO?                                                                                                                                                                                                                                                              | If you know which TPO protects the tree(s), enter its title or number below.                                                                                |
| Are you wishing to carry out works to tree(s) Yes No                                                                                                                                                                                                                                                                               |                                                                                                                                                             |