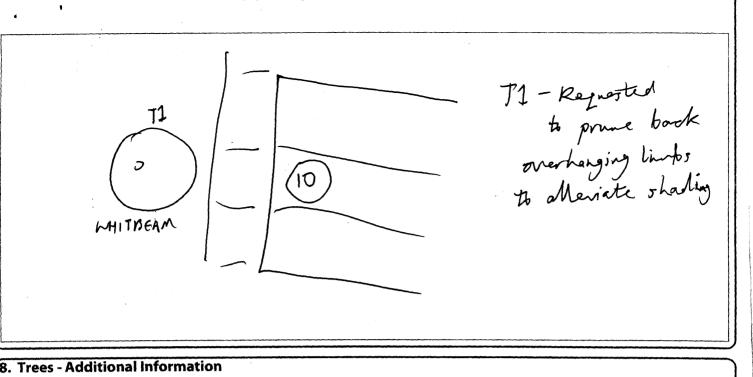

| 3. Trees Location                                                                                                                                                                                                                                                                                                                                                                                                                                                                                                                                                                                                                                                                                                                                                                                                                                                                                                                                                                                                                                                                       | 4. Trees Ownership                                                                                                                                          |  |  |  |  |
|-----------------------------------------------------------------------------------------------------------------------------------------------------------------------------------------------------------------------------------------------------------------------------------------------------------------------------------------------------------------------------------------------------------------------------------------------------------------------------------------------------------------------------------------------------------------------------------------------------------------------------------------------------------------------------------------------------------------------------------------------------------------------------------------------------------------------------------------------------------------------------------------------------------------------------------------------------------------------------------------------------------------------------------------------------------------------------------------|-------------------------------------------------------------------------------------------------------------------------------------------------------------|--|--|--|--|
| If all trees stand at the address shown in Question 1, go to Question<br>4. Otherwise, please provide the full address/location of the site<br>where the tree(s) stand (including full postcode where available)                                                                                                                                                                                                                                                                                                                                                                                                                                                                                                                                                                                                                                                                                                                                                                                                                                                                        | Is the applicant the owner of the tree(s): Yes No<br>If 'No' please provide the address of the<br>owner (if known and if different from the trees location) |  |  |  |  |
| where the free(s) stand (including full posteode where available)                                                                                                                                                                                                                                                                                                                                                                                                                                                                                                                                                                                                                                                                                                                                                                                                                                                                                                                                                                                                                       | Title: First name:                                                                                                                                          |  |  |  |  |
| Unit: House number: 10 House suffix:                                                                                                                                                                                                                                                                                                                                                                                                                                                                                                                                                                                                                                                                                                                                                                                                                                                                                                                                                                                                                                                    | Last name:                                                                                                                                                  |  |  |  |  |
| House<br>name:                                                                                                                                                                                                                                                                                                                                                                                                                                                                                                                                                                                                                                                                                                                                                                                                                                                                                                                                                                                                                                                                          | Company<br>(optional): OSBORNE PROPERTY SERVICES                                                                                                            |  |  |  |  |
| Address 1: HORTIMER TERRACE                                                                                                                                                                                                                                                                                                                                                                                                                                                                                                                                                                                                                                                                                                                                                                                                                                                                                                                                                                                                                                                             | Unit: House 1-7 House suffix:                                                                                                                               |  |  |  |  |
| Address 2:                                                                                                                                                                                                                                                                                                                                                                                                                                                                                                                                                                                                                                                                                                                                                                                                                                                                                                                                                                                                                                                                              | House name:                                                                                                                                                 |  |  |  |  |
| Address 3:                                                                                                                                                                                                                                                                                                                                                                                                                                                                                                                                                                                                                                                                                                                                                                                                                                                                                                                                                                                                                                                                              | Address 1: 1-7 CORSICA STREET                                                                                                                               |  |  |  |  |
| Town: LONCON                                                                                                                                                                                                                                                                                                                                                                                                                                                                                                                                                                                                                                                                                                                                                                                                                                                                                                                                                                                                                                                                            | Address 2:                                                                                                                                                  |  |  |  |  |
| County:                                                                                                                                                                                                                                                                                                                                                                                                                                                                                                                                                                                                                                                                                                                                                                                                                                                                                                                                                                                                                                                                                 | Address 3:                                                                                                                                                  |  |  |  |  |
| Postcode<br>(if known): NW5 1LH                                                                                                                                                                                                                                                                                                                                                                                                                                                                                                                                                                                                                                                                                                                                                                                                                                                                                                                                                                                                                                                         | Town:                                                                                                                                                       |  |  |  |  |
| If the location is unclear or there is not a full postal address, either describe as clearly as possible where it is (for example, 'Land to the                                                                                                                                                                                                                                                                                                                                                                                                                                                                                                                                                                                                                                                                                                                                                                                                                                                                                                                                         | County:                                                                                                                                                     |  |  |  |  |
| rear of 12 to 18 High Street' or 'Woodland adjoining Elm Road') or<br>provide an Ordnance Survey grid reference:                                                                                                                                                                                                                                                                                                                                                                                                                                                                                                                                                                                                                                                                                                                                                                                                                                                                                                                                                                        | Country:                                                                                                                                                    |  |  |  |  |
| Description:                                                                                                                                                                                                                                                                                                                                                                                                                                                                                                                                                                                                                                                                                                                                                                                                                                                                                                                                                                                                                                                                            | Postcode: NS IJG                                                                                                                                            |  |  |  |  |
|                                                                                                                                                                                                                                                                                                                                                                                                                                                                                                                                                                                                                                                                                                                                                                                                                                                                                                                                                                                                                                                                                         | Telephone numbers Extension                                                                                                                                 |  |  |  |  |
|                                                                                                                                                                                                                                                                                                                                                                                                                                                                                                                                                                                                                                                                                                                                                                                                                                                                                                                                                                                                                                                                                         | Country code:     National number:     number:       0845     769     7695                                                                                  |  |  |  |  |
|                                                                                                                                                                                                                                                                                                                                                                                                                                                                                                                                                                                                                                                                                                                                                                                                                                                                                                                                                                                                                                                                                         | Country code: Mobile number (optional):                                                                                                                     |  |  |  |  |
|                                                                                                                                                                                                                                                                                                                                                                                                                                                                                                                                                                                                                                                                                                                                                                                                                                                                                                                                                                                                                                                                                         |                                                                                                                                                             |  |  |  |  |
|                                                                                                                                                                                                                                                                                                                                                                                                                                                                                                                                                                                                                                                                                                                                                                                                                                                                                                                                                                                                                                                                                         | Country code: Fax number (optional):                                                                                                                        |  |  |  |  |
|                                                                                                                                                                                                                                                                                                                                                                                                                                                                                                                                                                                                                                                                                                                                                                                                                                                                                                                                                                                                                                                                                         |                                                                                                                                                             |  |  |  |  |
|                                                                                                                                                                                                                                                                                                                                                                                                                                                                                                                                                                                                                                                                                                                                                                                                                                                                                                                                                                                                                                                                                         | Email address (optional):                                                                                                                                   |  |  |  |  |
|                                                                                                                                                                                                                                                                                                                                                                                                                                                                                                                                                                                                                                                                                                                                                                                                                                                                                                                                                                                                                                                                                         |                                                                                                                                                             |  |  |  |  |
| 5. What Are You Applying For?                                                                                                                                                                                                                                                                                                                                                                                                                                                                                                                                                                                                                                                                                                                                                                                                                                                                                                                                                                                                                                                           | 6. Tree Preservation Order Details<br>If you know which TPO protects the tree(s), enter its title or number                                                 |  |  |  |  |
| Are you seeking consent for works to tree(s) Yes No                                                                                                                                                                                                                                                                                                                                                                                                                                                                                                                                                                                                                                                                                                                                                                                                                                                                                                                                                                                                                                     | below.                                                                                                                                                      |  |  |  |  |
| subject to a TPO?                                                                                                                                                                                                                                                                                                                                                                                                                                                                                                                                                                                                                                                                                                                                                                                                                                                                                                                                                                                                                                                                       |                                                                                                                                                             |  |  |  |  |
| Are you wishing to carry out works to tree(s) Yes No in a conservation area?                                                                                                                                                                                                                                                                                                                                                                                                                                                                                                                                                                                                                                                                                                                                                                                                                                                                                                                                                                                                            |                                                                                                                                                             |  |  |  |  |
| <ul> <li>7. Identification Of Tree(s) And Description Of Works</li> <li>Please identify the tree(s) and provide a full and clear specification of the works you want to carry out. Continue on a separate sheet if necessary. You might find it useful to contact an arborist (tree surgeon) for help with defining appropriate work. Where trees are protected by a TPO, please number them as shown in the First Schedule to the TPO where this is available. Use the same numbers on your sketch plan (see guidance notes).</li> <li>Please provide the following information below : tree species (and the number used on the sketch plan) and description of works. Where trees are protected by a TPO you must also provide reasons for the work and, where trees are being felled, please give your proposals for planting replacement trees (including quantity, species, position and size) or reasons for not wanting to replant.</li> <li>E.g. Oak (T3) - fell because of excessive shading and low amenity value. Replant with 1 standard ash in the same place.</li> </ul> |                                                                                                                                                             |  |  |  |  |
|                                                                                                                                                                                                                                                                                                                                                                                                                                                                                                                                                                                                                                                                                                                                                                                                                                                                                                                                                                                                                                                                                         | 50 C                                                                                                                                                        |  |  |  |  |
|                                                                                                                                                                                                                                                                                                                                                                                                                                                                                                                                                                                                                                                                                                                                                                                                                                                                                                                                                                                                                                                                                         |                                                                                                                                                             |  |  |  |  |

۰.

### 7. Identification Of Tree(s) And Description Of Works continued ...