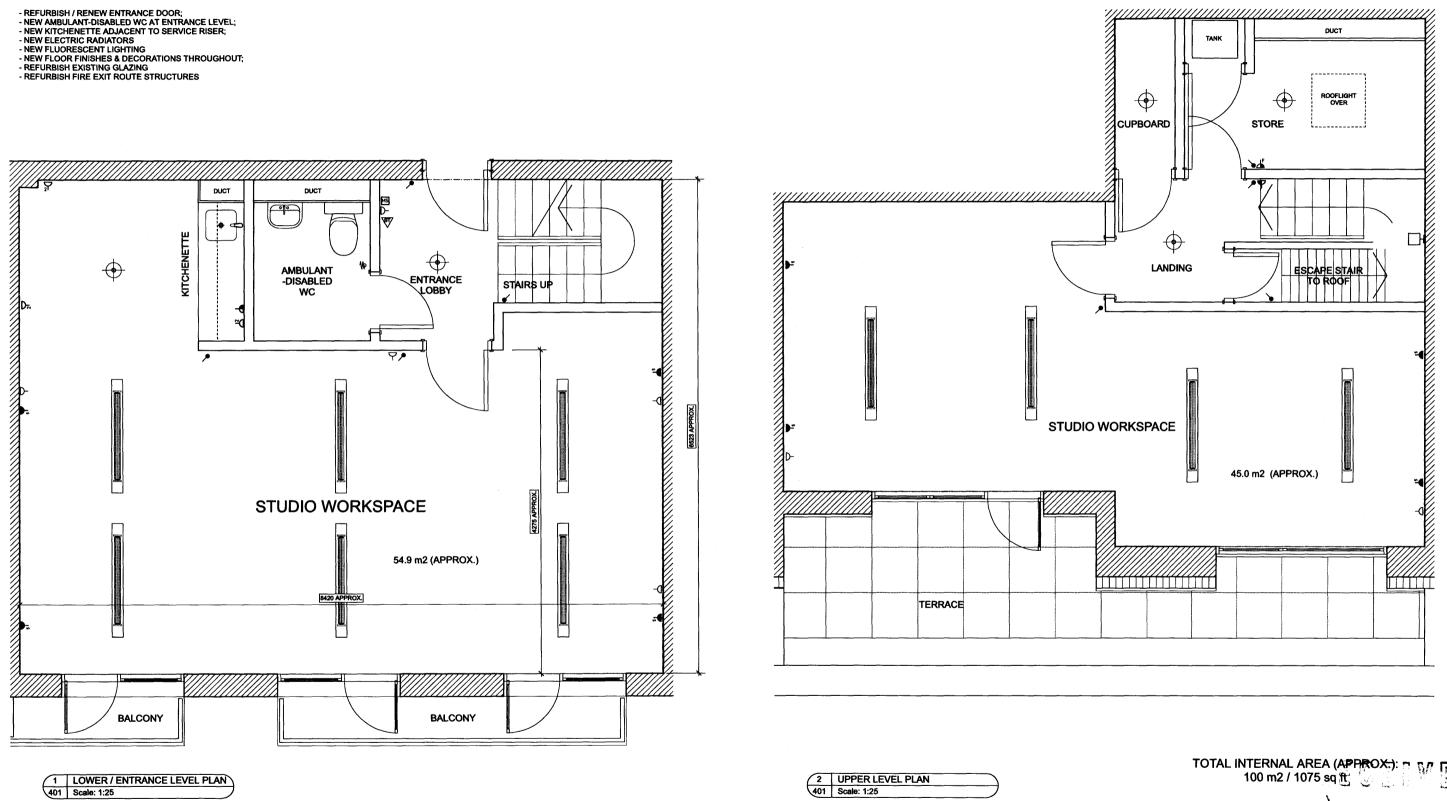

## SCOPE OF WORKS (TYPICAL UNIT):

EXISTING SERVICED APARTMENT; CONVERT TO WORKSPACE USE:

- STRIP OUT EXISTING BATHROOMS & KITCHENS; REMOVE EXISTING STORAGE HEATER AIR-SYSTEM; REMOVE ALL EXISTING FINISHES & FITTINGS; REMOVE REDUNDANT SERVICES

## PLANNING

| TOTAL INTERNAL AREA (APPROX:): 100 m2 / 1075 sq ft                                                          |                                          |
|-------------------------------------------------------------------------------------------------------------|------------------------------------------|
|                                                                                                             | 1 5 JUN 2009                             |
| Stiff + Trevillion                                                                                          | Project 1 UNIVERSITY STREET              |
|                                                                                                             | LONDON WC1E 6JQ                          |
|                                                                                                             | Drawing TYPICAL UNIT<br>AS PROPOSED      |
| London W9 2BE                                                                                               | Project No Drawing No Revision           |
| T = 44(0)20 8960 5550<br>F = 44(0)20 8969 8648<br>mail@stiffandtrevillion.com<br>www.stiffandtrevillion.com | 2995 411 -                               |
|                                                                                                             | Scale: 1:25 & A1 Date MAY 2009 Revised - |