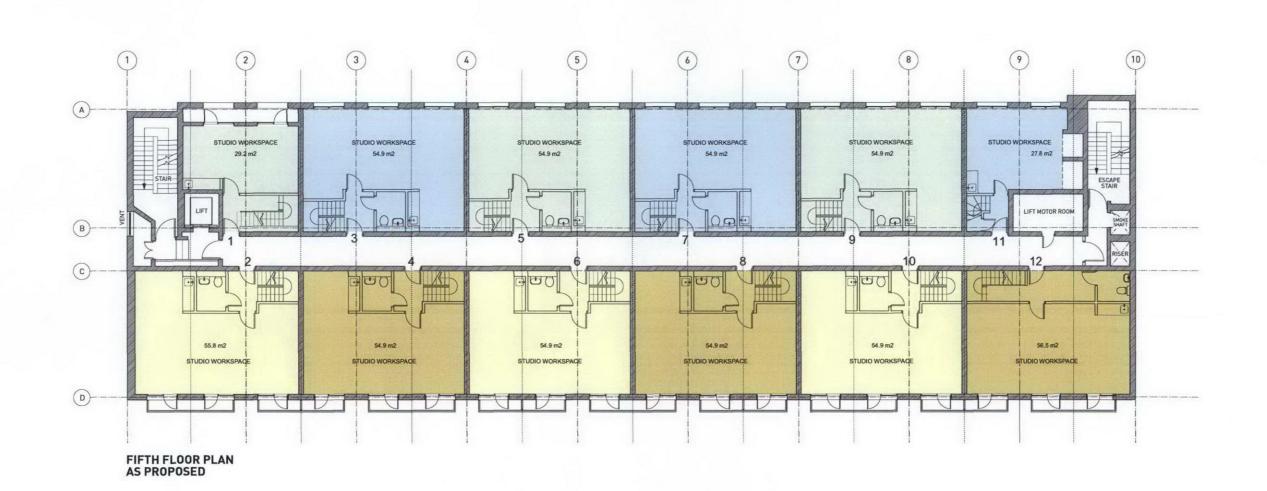

| Project    | 1 UNIVERSITY STREET<br>LONDON WC1E 6JQ |            |          |
|------------|----------------------------------------|------------|----------|
| Drawing    | FIFTH FLOOR PLAN<br>AS PROPOSED        |            |          |
| Project No |                                        | Drawing No | Revision |
| 2995       |                                        | 115        |          |