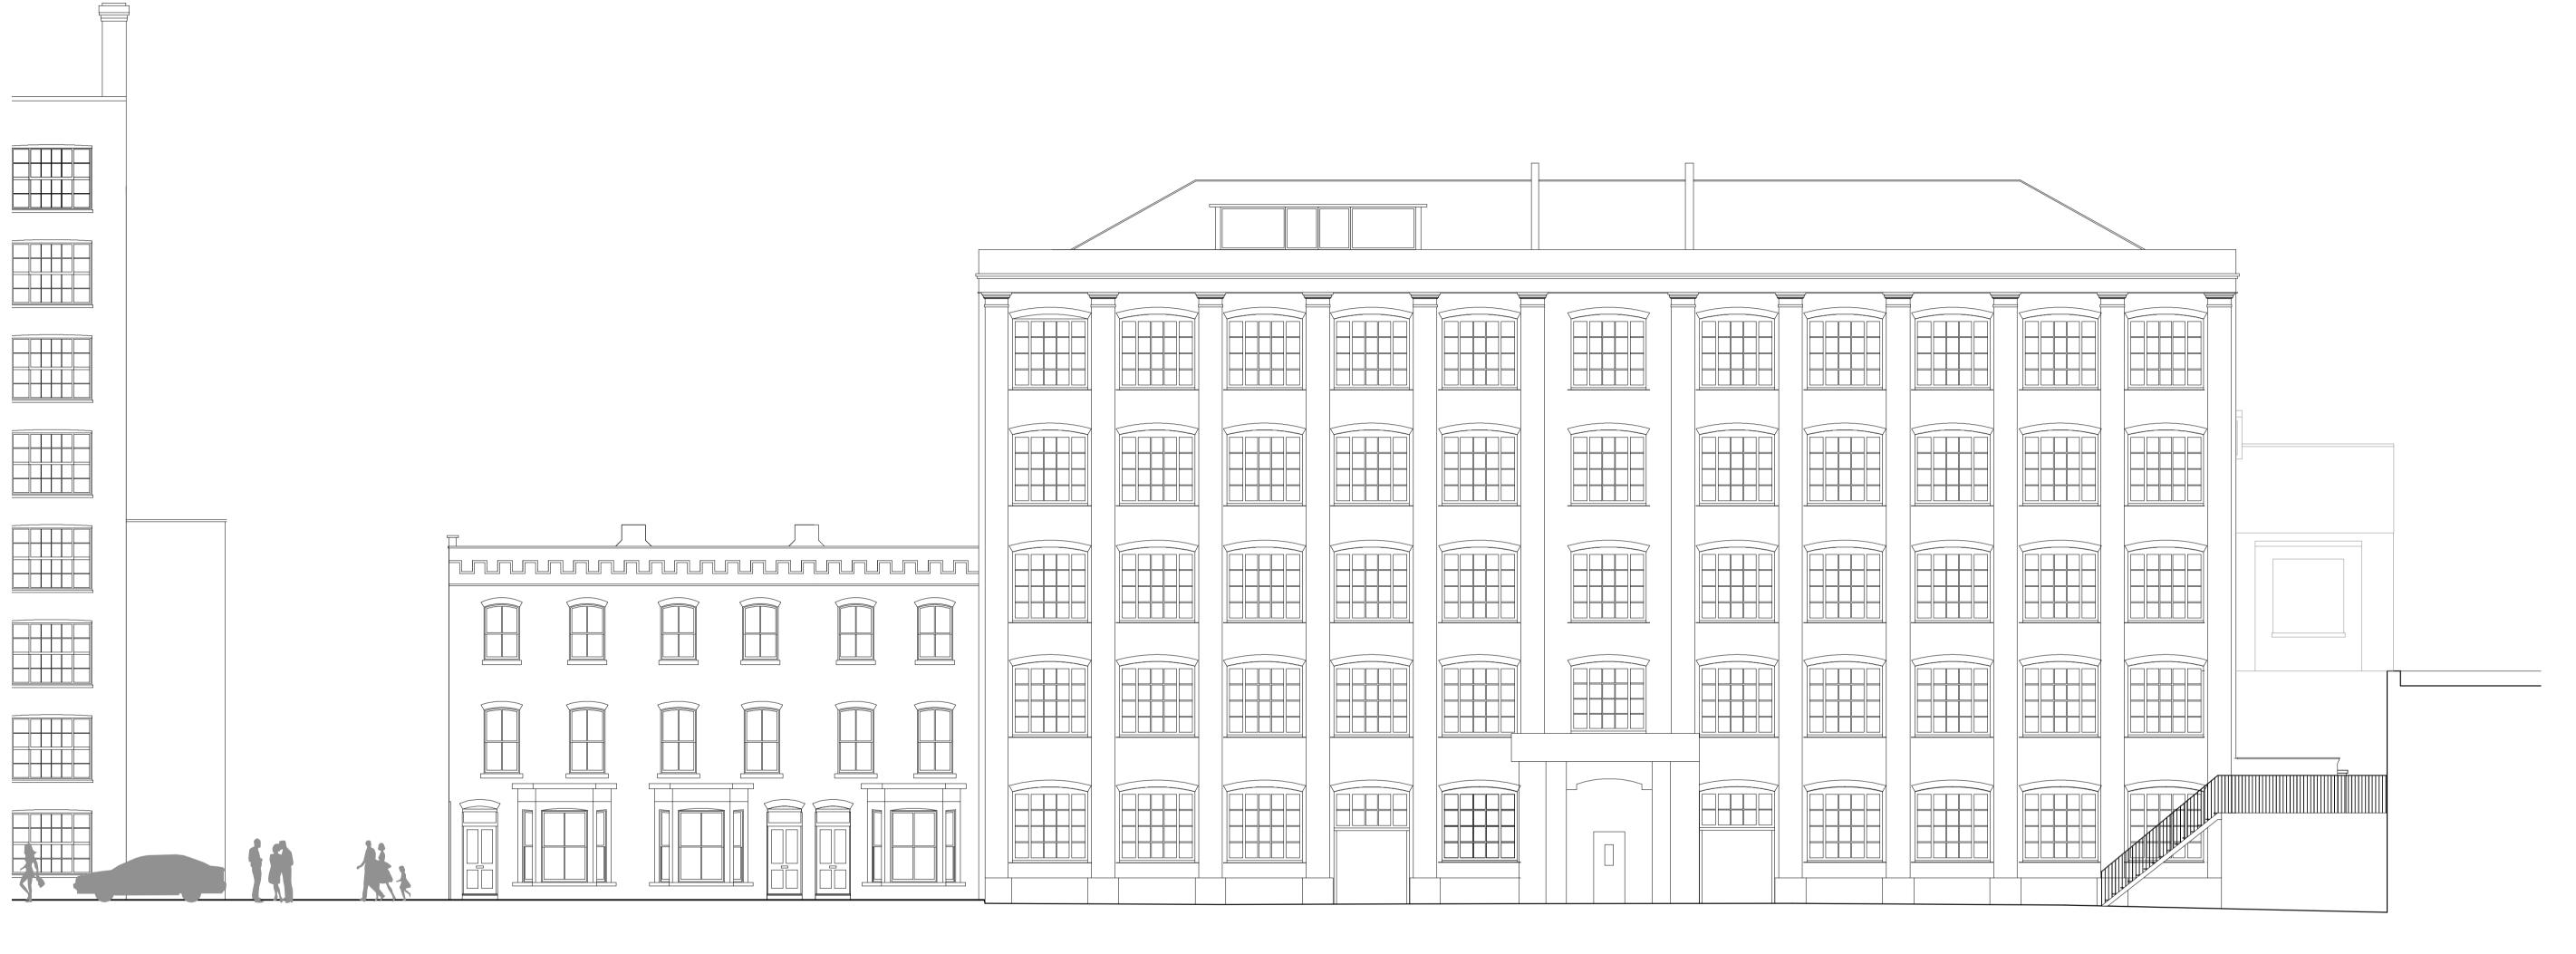

This drawing, the work of architecture to which it relates, and any notes relating to them are protected by copyright. To the extent that this is a design

drawing: WEST ELEVATION EXISTING

0710-BELMONT STREET