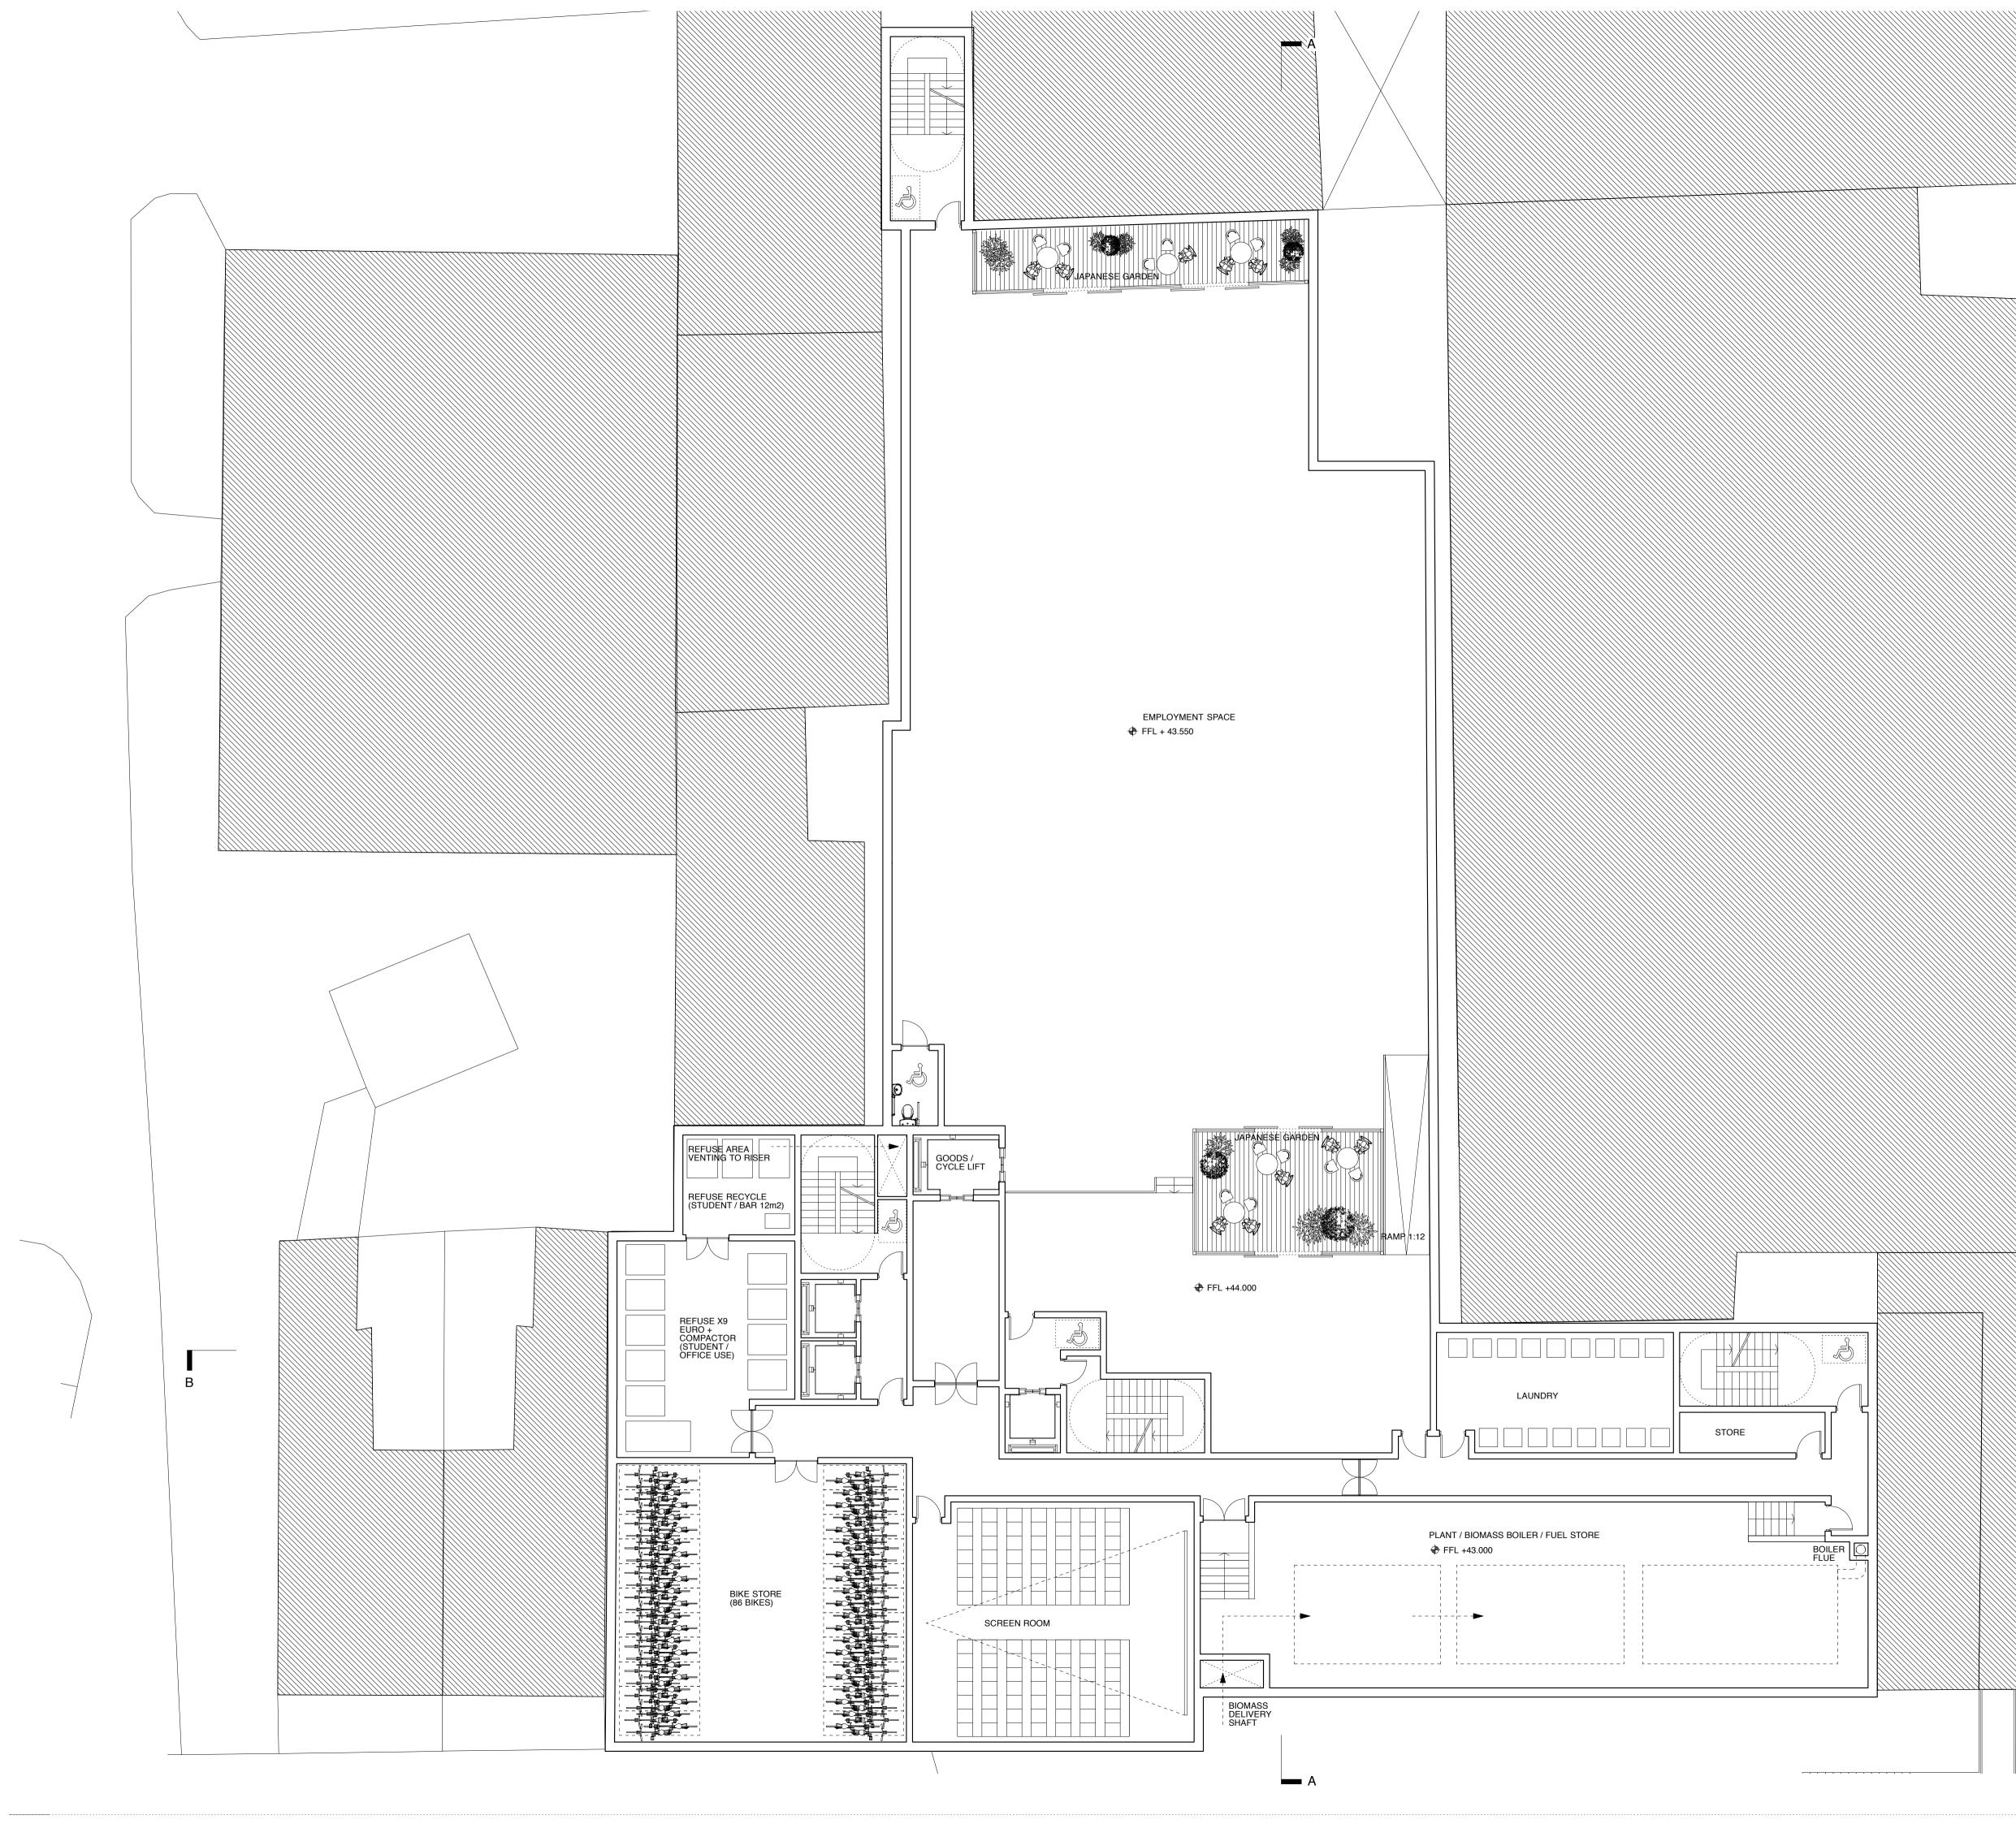

## drawing: BASEMENT PLAN LEVEL 2 PROPOSED project: 0710-BELMONT STREET

drawing no: revisio 710-248 status:

PLANNING scale @ A1/A3:

scale @ A1/A3: date: 1:100 / 1:200 JUNE 09

JOHN PARDEY ARCHITECTS

beck farm studio st leonards road east end lymington hampshire SO41 5SR t 01590 626465