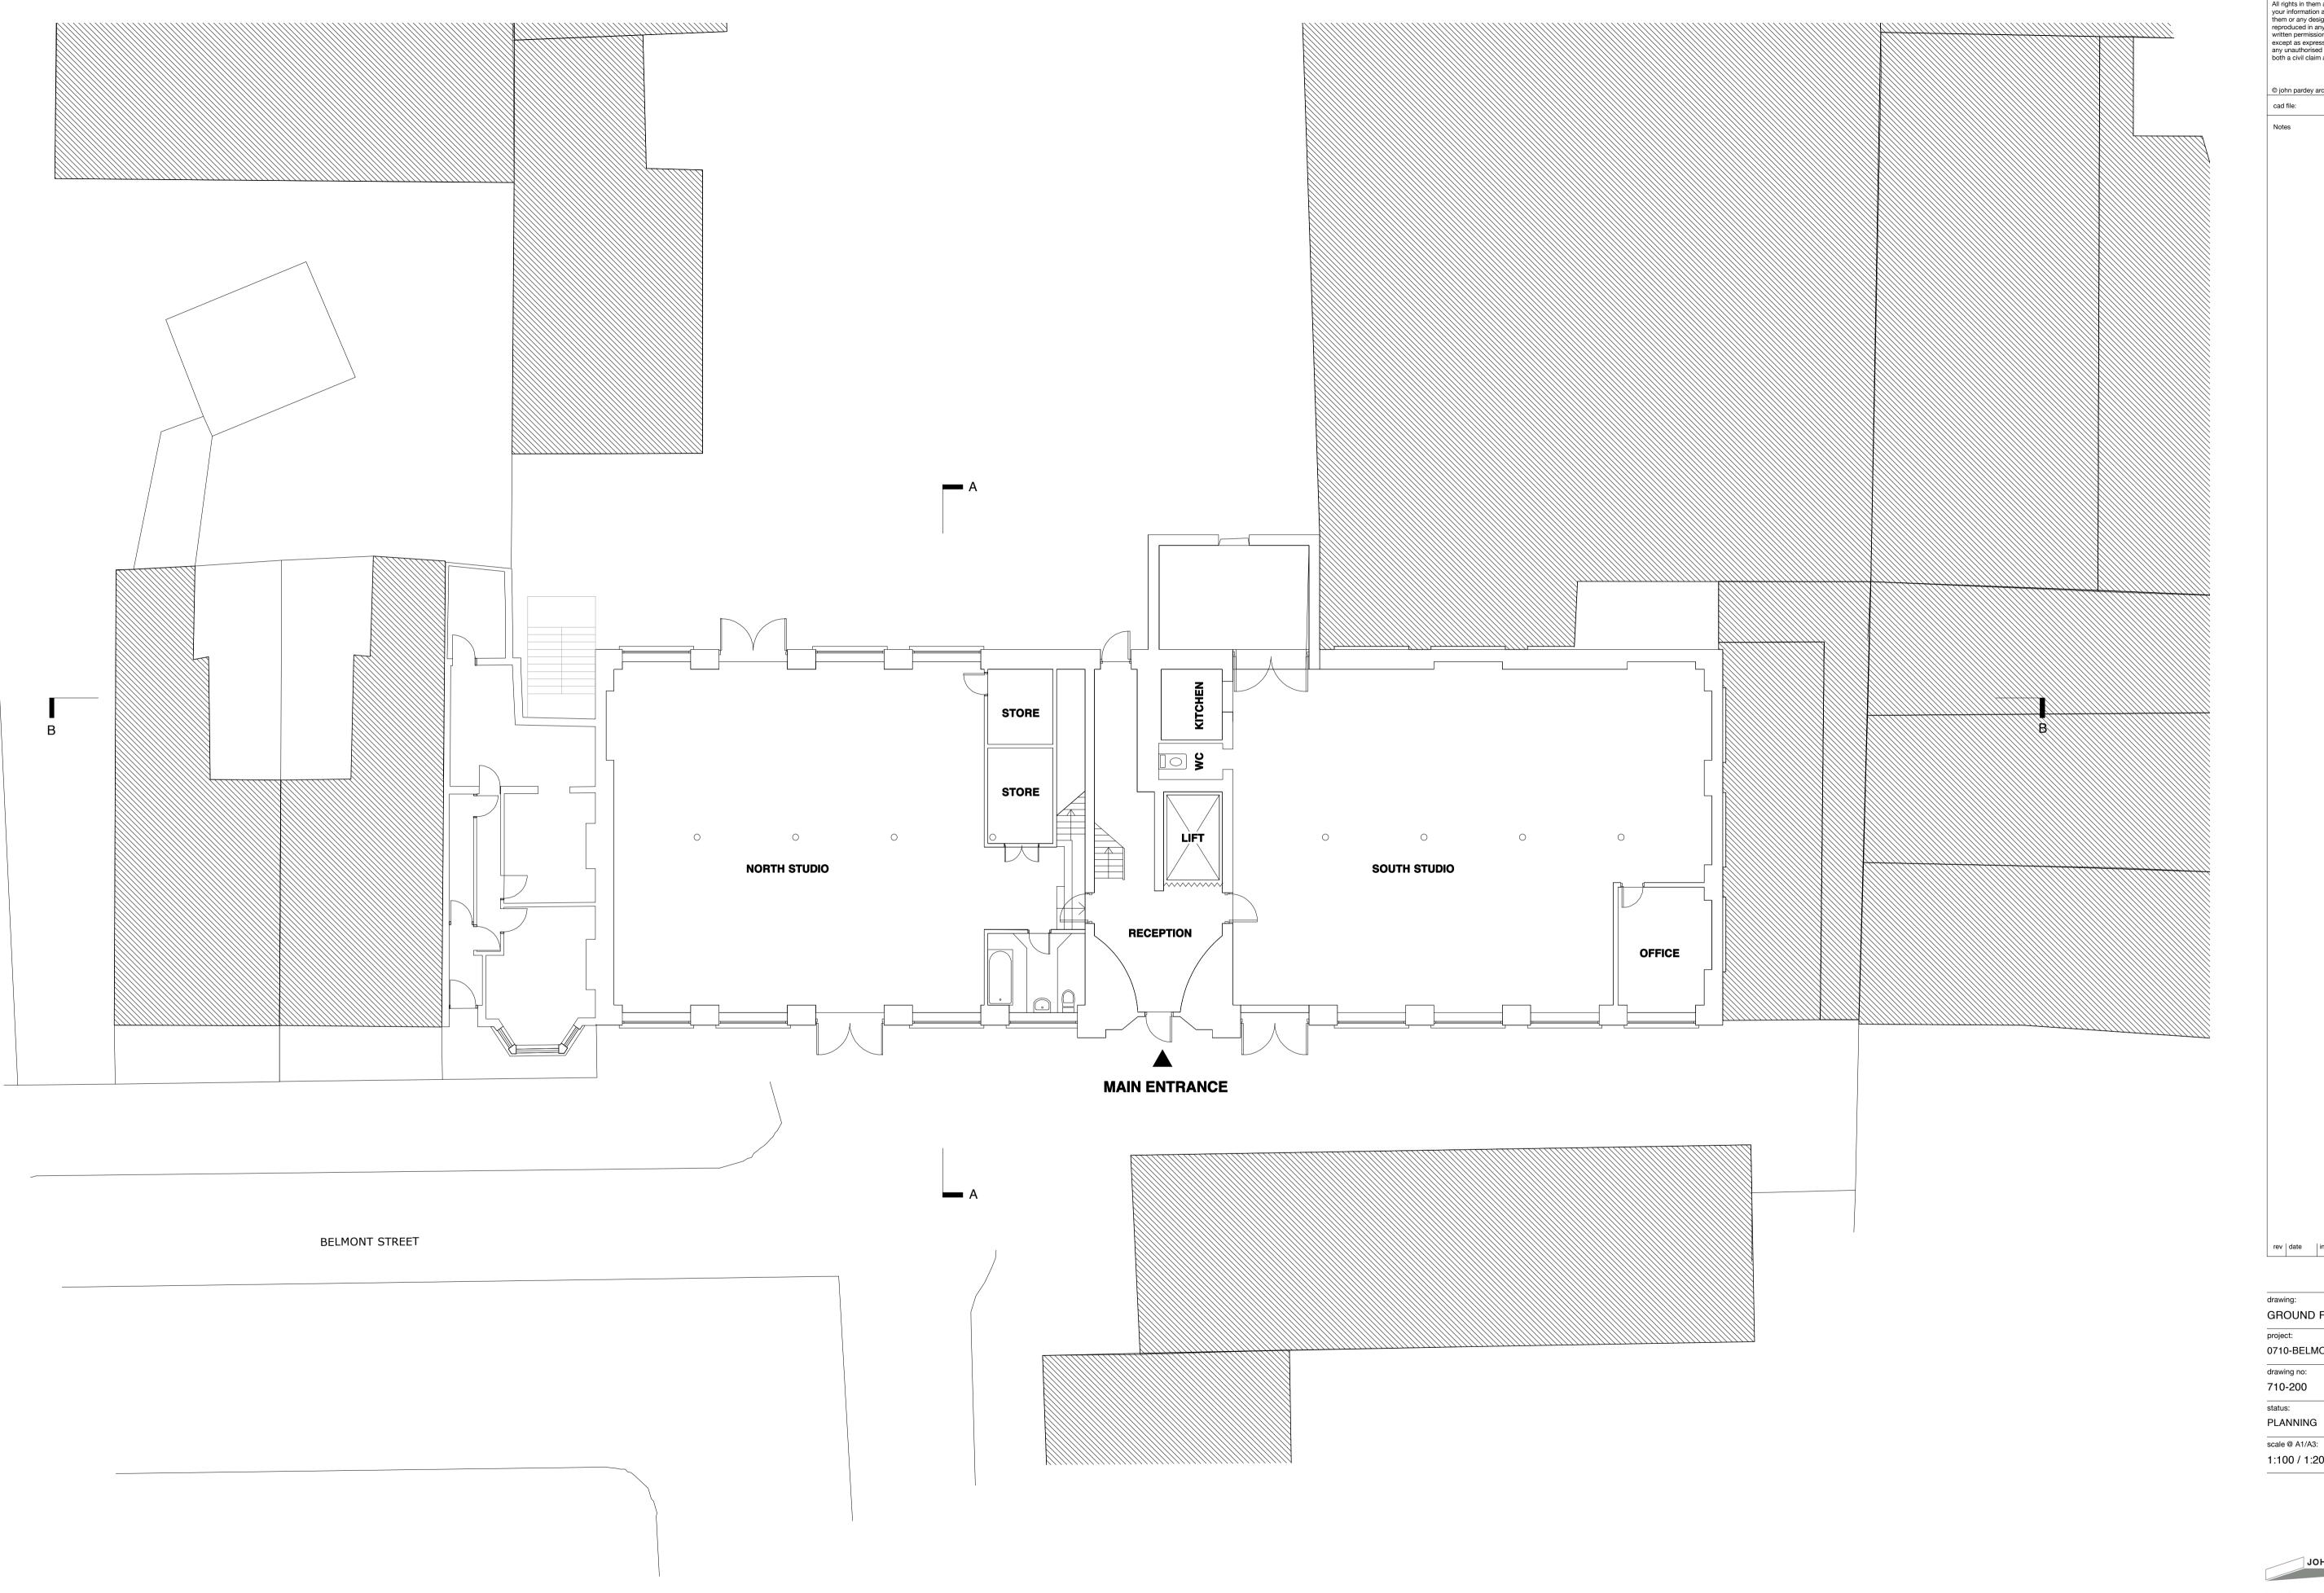

© john pardey architects

GROUND FLOOR PLAN EXISTING

project: 0710-BELMONT STREET

drawing no:

710-200

status:

scale @ A1/A3:

1:100 / 1:200 JUNE 09