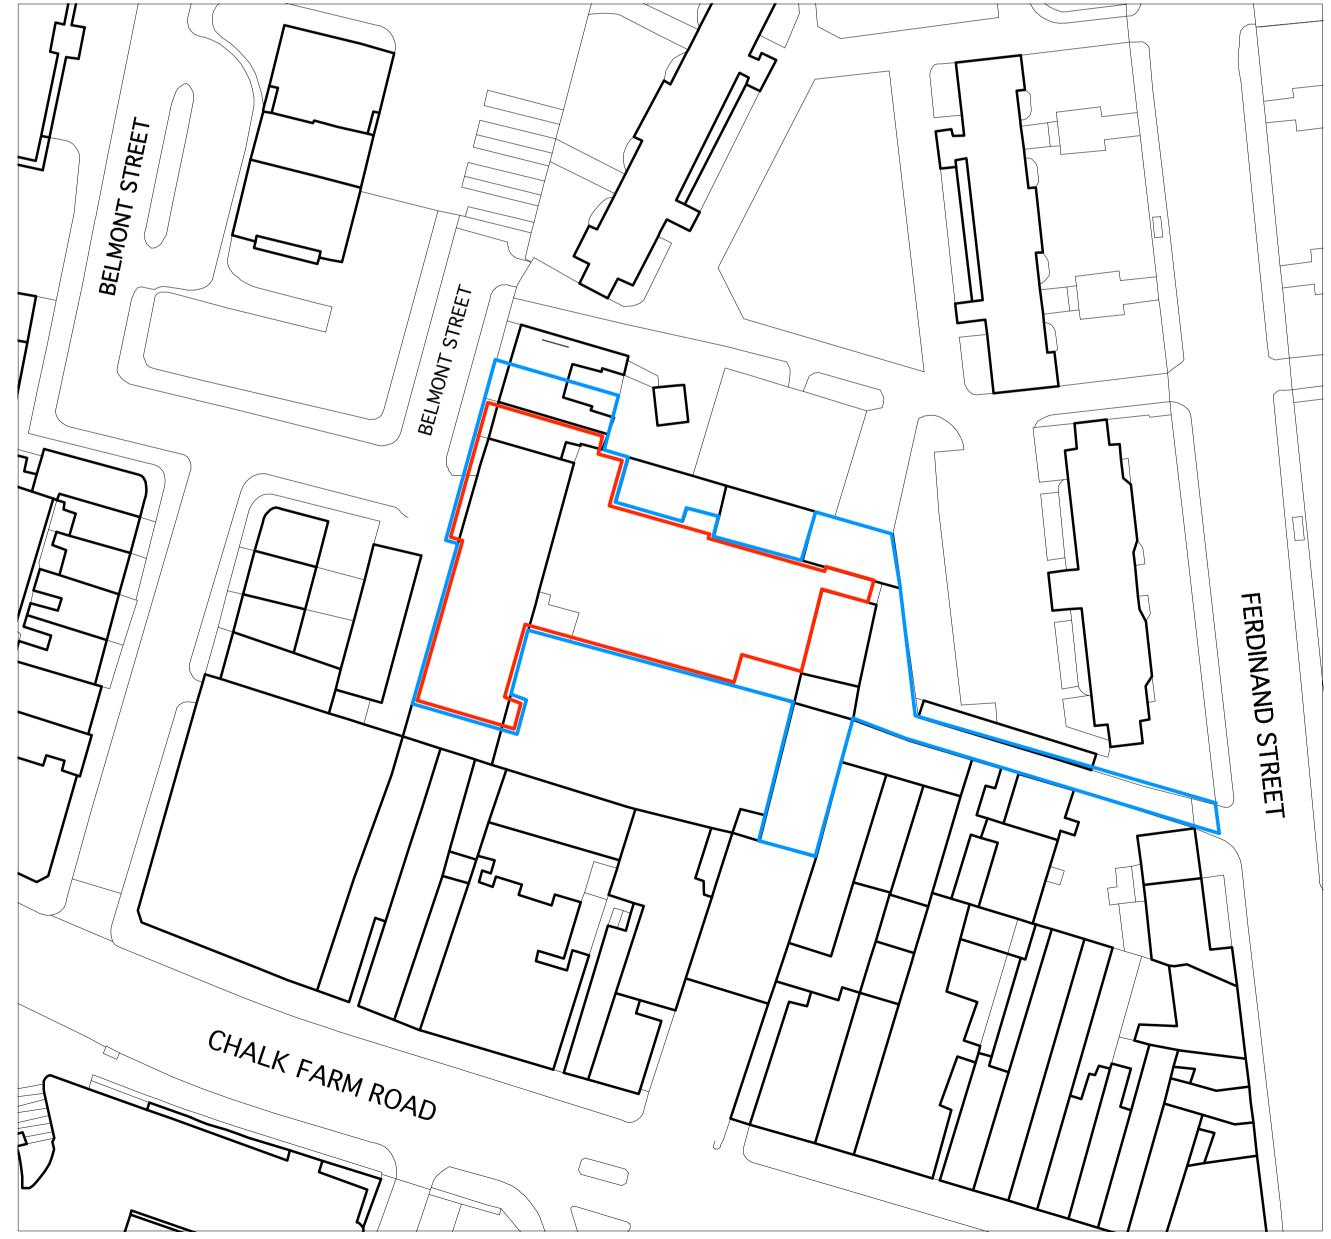

EXISTING SITE PLAN 1:500

This drawing, the work of architecture to which it relates, and any notes relating to them are protected by copyright. To the extent that this is a design document it is, in addition, protected by design right. All rights in them are reserved. They are provided for your information about the application only. No part of them or any design to which they relate may be reproduced in any form or any means without the prior written permission of Fairview New Homes Limited, except as expressly permitted by law. The doing of any unauthorised act in relation to them may result in both a civil claim and criminal prosecution.