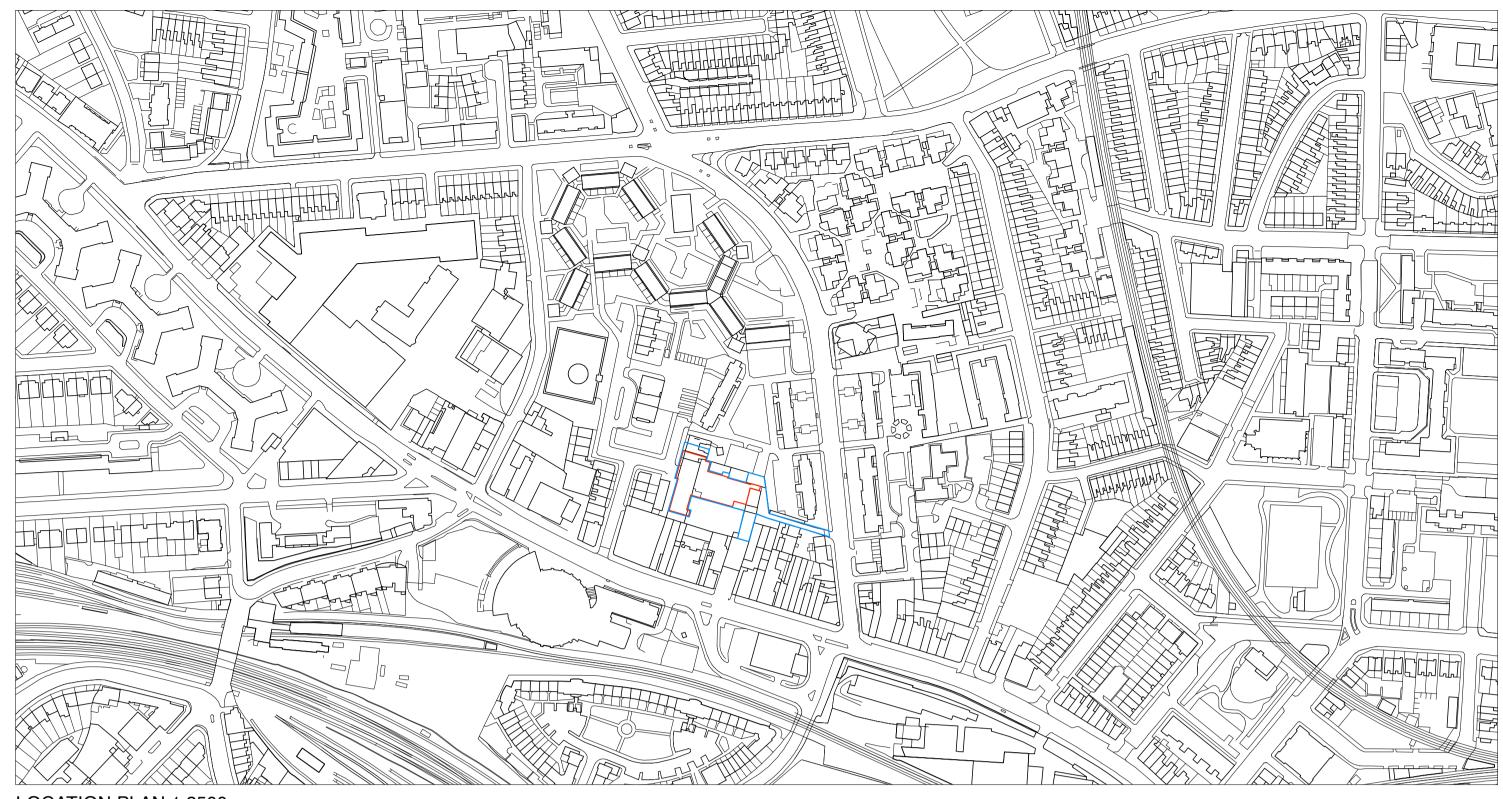

© john pardey architects

APPLICATION SITE LAND OWNED BY APPLICANT

drawing: LOCATION PLAN + SITE PLAN -EXISTING AND PROPOSED

0710-BELMONT STREET

rev date initials description

drawing no: 0710-150 status:

PLANNING