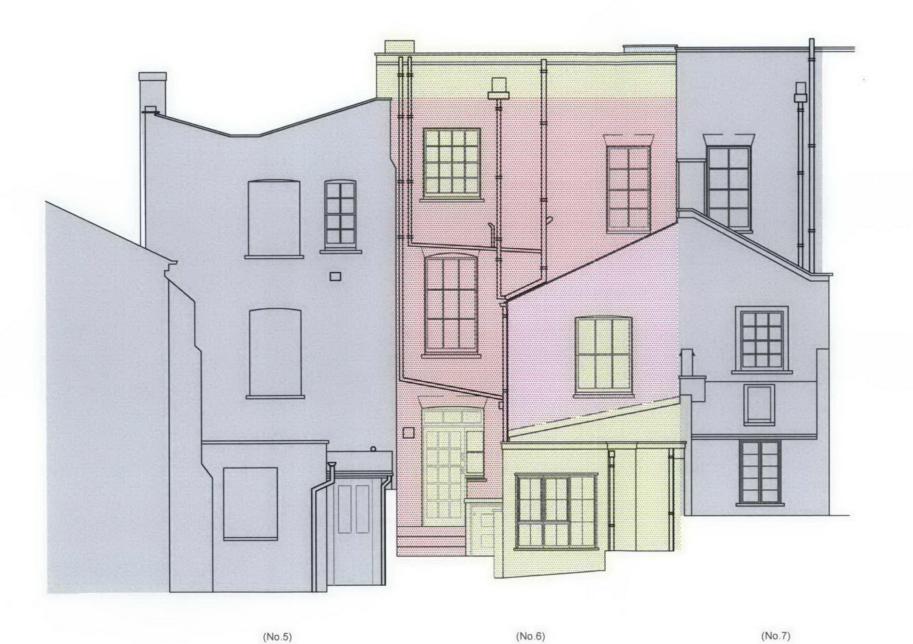

MR & MRS BERENDSEN

#### **6 HOLLY PLACE**

SIGNIFICANCE ASSESSMENT EAST ELEVATION (rear)

| AM                  | JUL 2009               |
|---------------------|------------------------|
| Job Number<br>N1840 | Drawing Number<br>SA06 |
| Scale TO FIT A3     | Rev.                   |