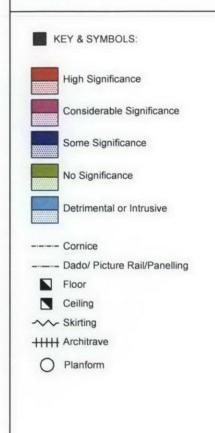

### **6 HOLLY PLACE**

SIGNIFICANCE ASSESSMENT WEST ELEVATION

| Drawn By            | JUL 2009       |  |
|---------------------|----------------|--|
| Job Number<br>N1840 | Drawing Number |  |
| Scale TO FIT A3     | Rev.           |  |