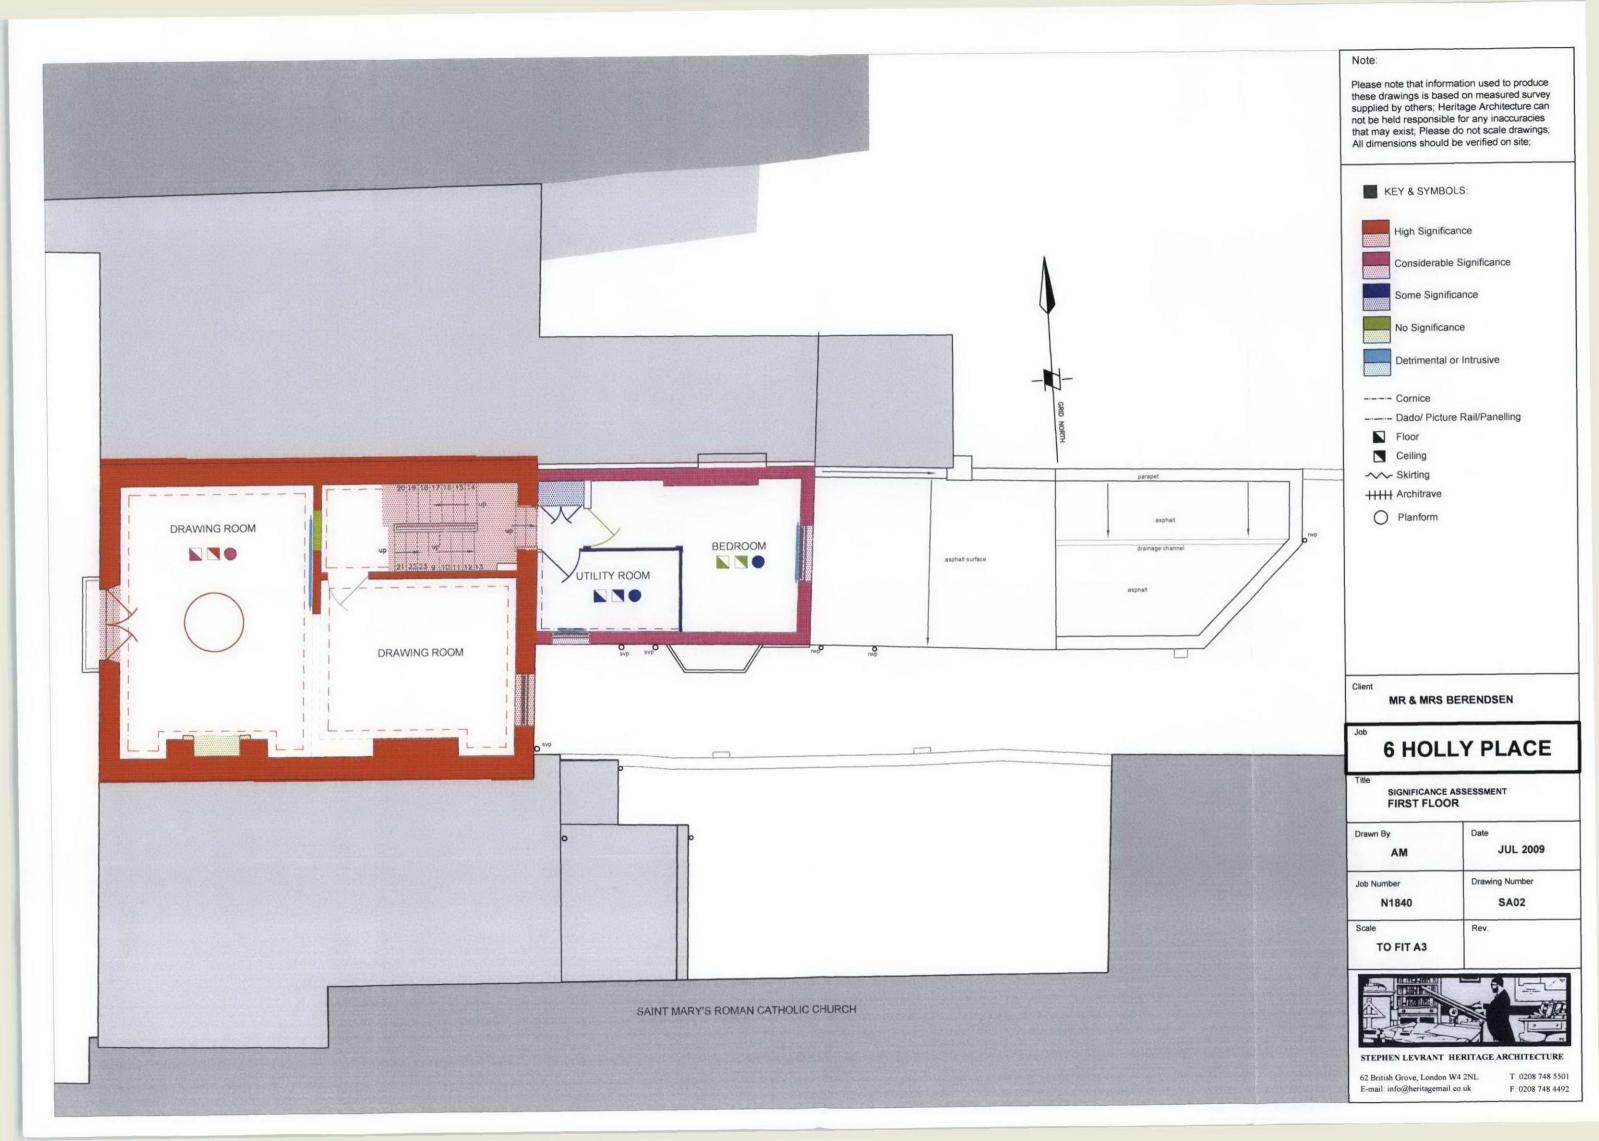

MR & MRS BERENDSEN

#### **6 HOLLY PLACE**

SIGNIFICANCE ASSESSMENT EAST ELEVATION (rear)

| AM                  | JUL 2009               |
|---------------------|------------------------|
| Job Number<br>N1840 | Drawing Number<br>SA06 |
| Scale TO FIT A3     | Rev.                   |

#### STEPHEN LEVRANT HERITAGE ARCHITECTURE

62 British Grove, London W4 2NL E-mail: info@heritagemail.co.uk

T: 0208 748 5501 F: 0208 748 4492