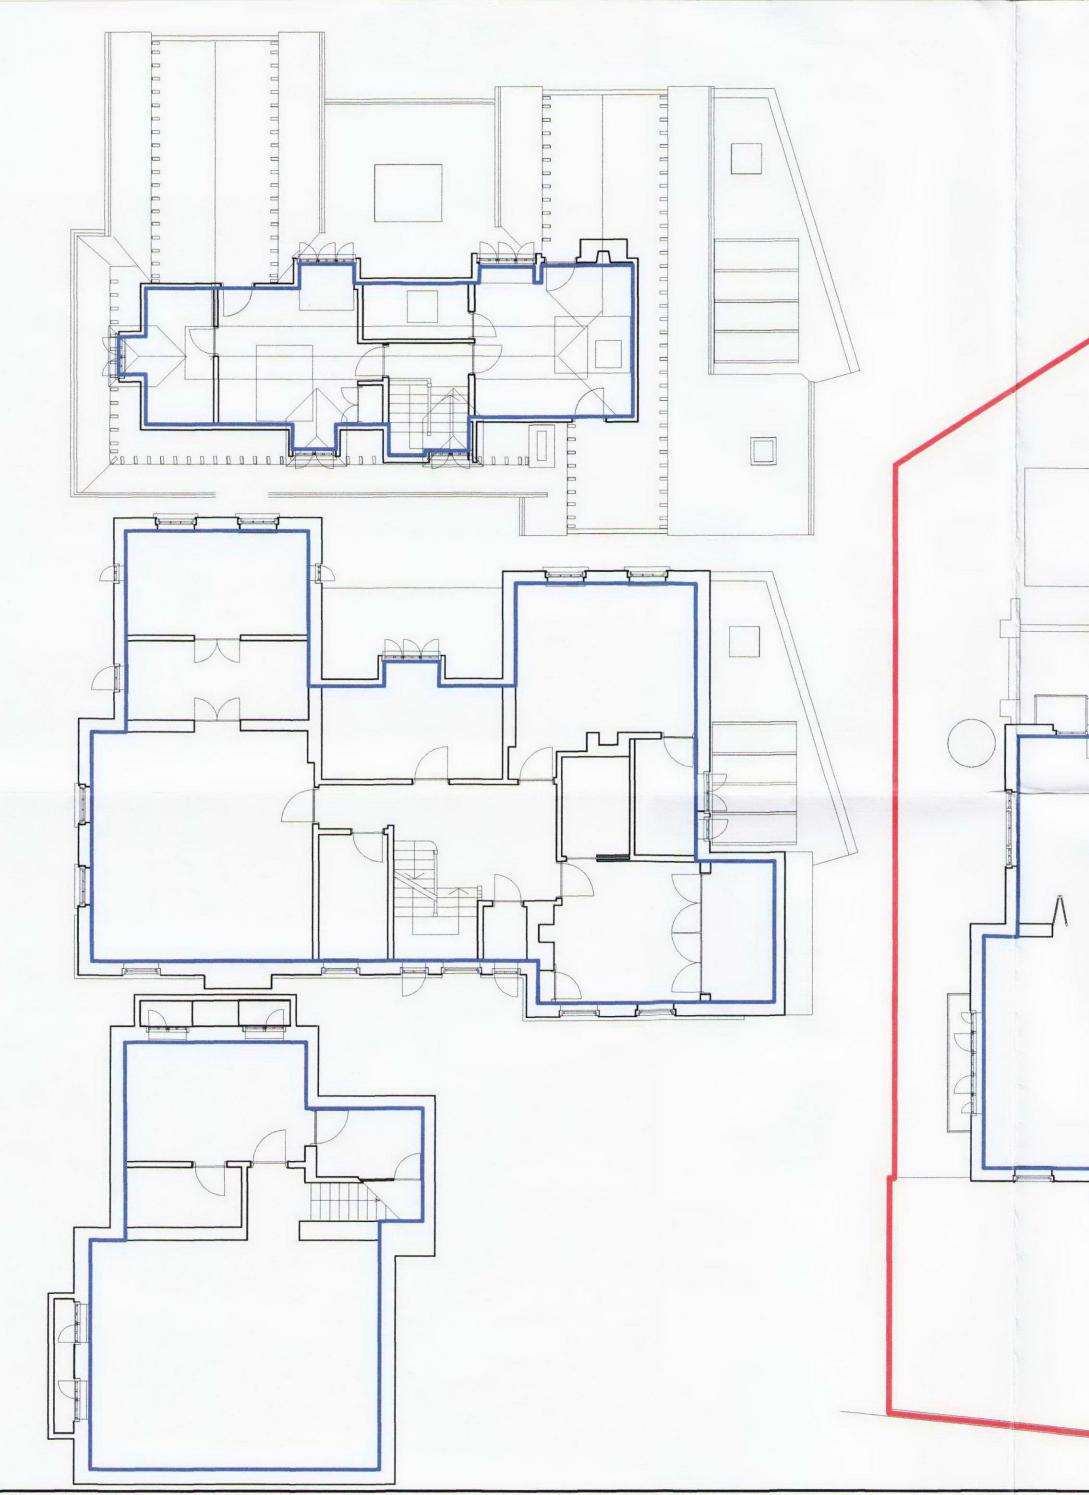

## SITE AREA = 650 SQ.M.Approx

BASEMENT AREA = 81 SQ.M.Approx GROUND FLOOR AREA = 197 SQ.M.Approx FIRST FLOOR AREA = 161 SQ.M.Approx SECOND FLOOR AREA = 52 SQ.M.Approx

TOTAL = 491 SQ.M.Approx

(ABOVE GROUND = 410 SQ.M.Approx)

All areas stated above are measurements taken from this computer drawing. They reflect the areas outlined by the coloured line, and do not necessarily conform to standard codes of meaurement. The plans themselves are derived from drawings provided to us by others. We should not therefore assume that they are 100% accurate.

Proposed Floor Areas Scheme with consent: 2008/1144/P

Date

Revision

Thursday (had)

Scale 1:100@A2 Date 09/09 Drawn MB Checked

Description