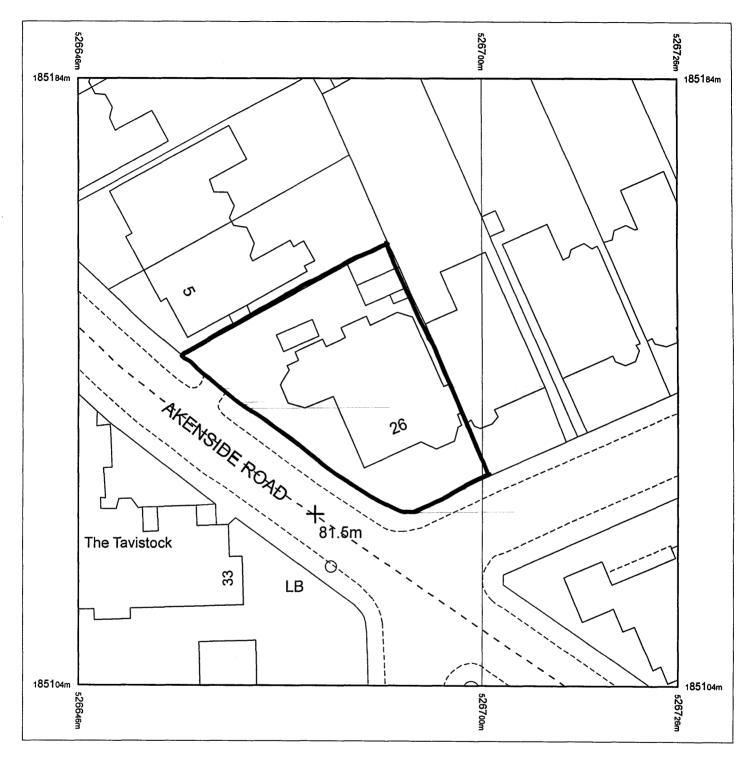

## OS Sitemap®

Produced 10.09.2009 from the Ordnance Survey National Geographic Database and incorporating surveyed revision available at this date. © Crown Copyright 2009.

Reproduction in whole or part is prohibited without the prior permission of Ordnance Survey.

Ordnance Survey, the OS Symbol and OS Sitemap are registered trademarks of Ordnance Survey, the national mapping agency of Great Britain.

The representation of a road, track or path is no evidence of a right of way.

The representation of features as lines is no evidence of a property boundary.

Part or all of this OS Sitemap is enlarged from mapping produced at one or more of the following scales: 1:1250, 1:2500, 1:2000

Supplied by: Blackwell M and D C Serial number: 00818000 Centre coordinates: 526686 185144

Further information can be found on the OS Sitemap Information leaflet or the Ordnance Survey web site: www.ordnancesurvey.co.uk