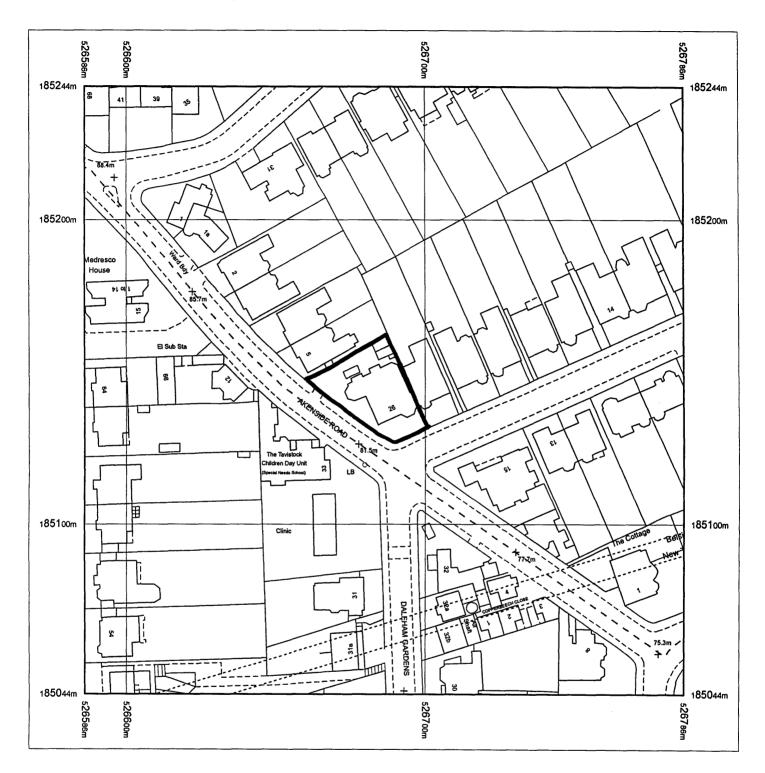

## OS Sitemap®

Produced 10.09.2009 from the Ordnance Survey National Geographic Database and incorporating surveyed revision available at this date. © Crown Copyright 2009.

Reproduction in whole or part is prohibited without the prior permission of Ordnance Survey.

Ordnance Survey, the OS Symbol and OS Sitemap are registered trademarks of Ordnance Survey, the national mapping agency of Great Britain.

The representation of a road, track or path is no evidence of a right of way.

The representation of features as lines is no evidence of a property boundary.

Supplied by: Blackwell M and D C Serial number: 00817900 Centre coordinates: 526686 185144

Further information can be found on the OS Sitemap Information leaflet or the Ordnance Survey web site: www.ordnancesurvey.co.uk LOCATION PLAN 26B WEODERBURN ROAD NN3 SQG