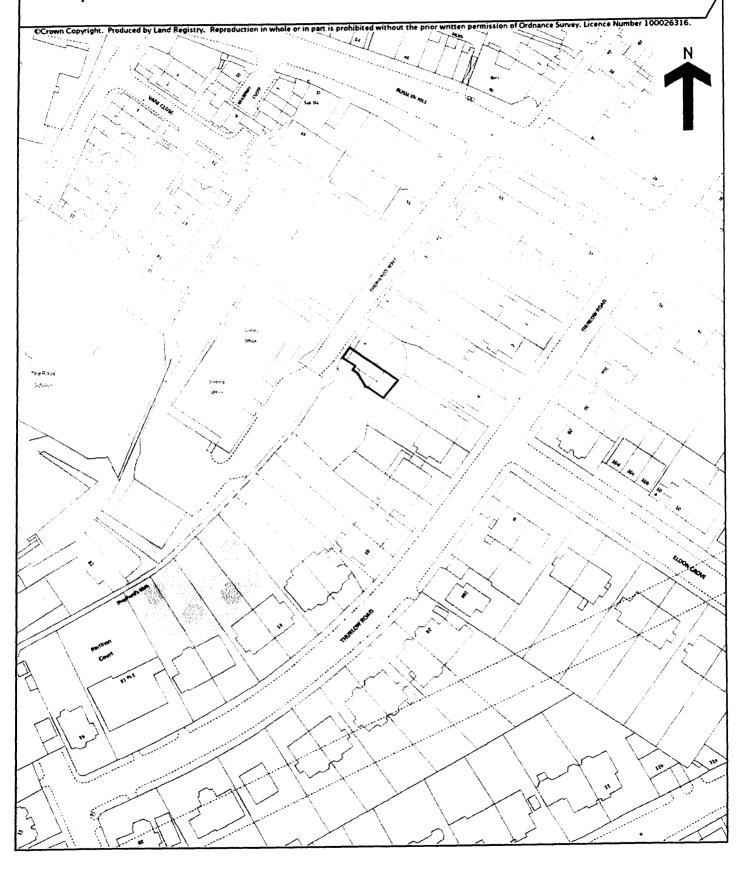

## Land Registry Entry for 5b Shepherd's Walk

## Land Registry Official copy of title plan

Title number NGL838621 Ordnance Survey map reference TQ2685SE Scale 1:1250 Administrative area CAMDEN