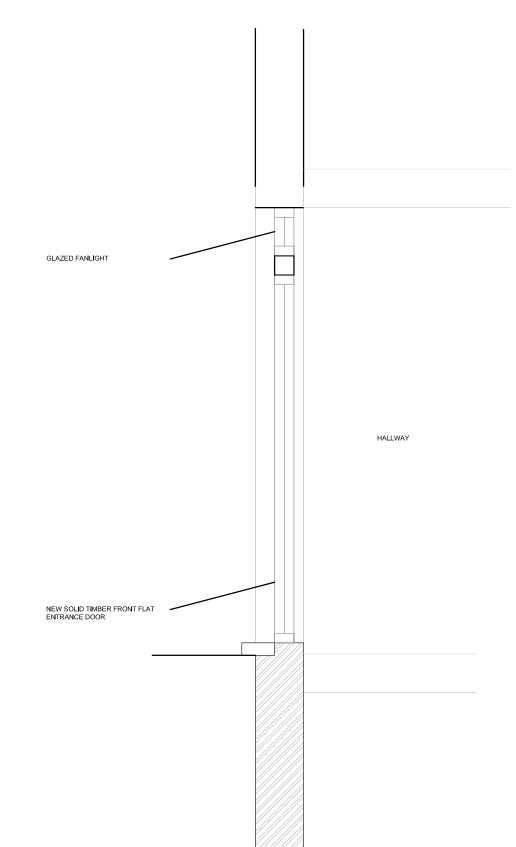

Drwg No.: 248CHS - 103

| SOFTWOOD TIMBER<br>GUARDING             |               |             |       |                                         |       |       |
|-----------------------------------------|---------------|-------------|-------|-----------------------------------------|-------|-------|
| GUARDING                                |               |             |       |                                         |       |       |
|                                         |               |             |       |                                         |       |       |
|                                         |               |             |       |                                         |       |       |
|                                         |               |             |       |                                         |       |       |
|                                         |               |             |       |                                         |       |       |
|                                         |               |             |       |                                         |       |       |
|                                         |               |             |       |                                         |       |       |
|                                         |               |             |       |                                         |       |       |
|                                         |               |             |       |                                         |       |       |
|                                         |               |             |       |                                         |       |       |
|                                         |               |             |       |                                         |       |       |
|                                         |               |             |       |                                         |       |       |
|                                         |               |             |       |                                         |       |       |
|                                         |               |             |       |                                         |       |       |
|                                         |               |             |       |                                         |       |       |
|                                         |               |             |       |                                         |       |       |
|                                         |               |             |       |                                         | / / / |       |
|                                         |               | / / / / / / |       |                                         |       |       |
|                                         |               |             |       |                                         |       |       |
|                                         | / / / / / / / | / / / / / / |       |                                         | / / / |       |
|                                         |               | //////      |       |                                         |       |       |
|                                         | / / / / / / / |             |       |                                         | / / / |       |
|                                         |               | / / / / / / | / / / |                                         |       |       |
|                                         | / / / / / / / |             |       |                                         |       |       |
|                                         |               | / / / / / / |       |                                         |       |       |
|                                         |               |             |       |                                         | / / / |       |
| <u> </u>                                | //////        |             |       |                                         | ///   | ///// |
|                                         | ///////       |             | / / / | / / / / / / / / / / / / / / / /         | _ / / | ///// |
|                                         | //////        |             |       |                                         | / / / |       |
|                                         | //////        | /////       | / / / | /////////////////////////////////////// |       | ////  |
|                                         | ///////       |             |       |                                         | / / / |       |
| × / / / / / / / / / / / / / / / / / / / |               | /////       | / / / |                                         |       | ////  |
|                                         |               |             |       |                                         | / / / |       |
| ×/////////////////////////////////////  | /////         |             | / / / |                                         |       |       |
|                                         | / / / / / / / |             |       |                                         | / / / |       |
|                                         |               |             |       |                                         |       |       |