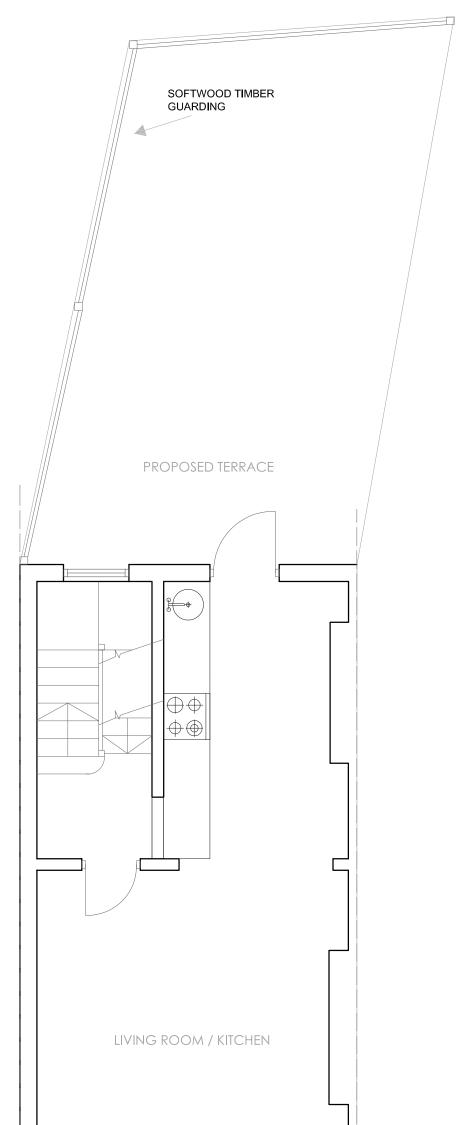

Drwg No.: 248CHS - 103

| SOFTWOOD TIMBER<br>GUARDING             |               |             |       |                                         |       |       |
|-----------------------------------------|---------------|-------------|-------|-----------------------------------------|-------|-------|
| GUARDING                                |               |             |       |                                         |       |       |
|                                         |               |             |       |                                         |       |       |
|                                         |               |             |       |                                         |       |       |
|                                         |               |             |       |                                         |       |       |
|                                         |               |             |       |                                         |       |       |
|                                         |               |             |       |                                         |       |       |
|                                         |               |             |       |                                         |       |       |
|                                         |               |             |       |                                         |       |       |
|                                         |               |             |       |                                         |       |       |
|                                         |               |             |       |                                         |       |       |
|                                         |               |             |       |                                         |       |       |
|                                         |               |             |       |                                         |       |       |
|                                         |               |             |       |                                         |       |       |
|                                         |               |             |       |                                         |       |       |
|                                         |               |             |       |                                         |       |       |
|                                         |               |             |       |                                         |       |       |
|                                         |               |             |       |                                         | / / / |       |
|                                         |               | / / / / / / |       |                                         |       |       |
|                                         |               |             |       |                                         |       |       |
|                                         | / / / / / / / | / / / / / / |       |                                         | / / / |       |
|                                         |               | //////      |       |                                         |       |       |
|                                         | / / / / / / / |             |       |                                         | / / / |       |
|                                         |               | / / / / / / | / / / |                                         |       |       |
|                                         | / / / / / / / |             |       |                                         |       |       |
|                                         |               | / / / / / / |       |                                         |       |       |
|                                         |               |             |       |                                         | / / / |       |
| <u> </u>                                | //////        |             |       |                                         | ///   | ///// |
|                                         | ///////       |             | / / / | / / / / / / / / / / / / / / / /         | _ / / | ///// |
|                                         | //////        |             |       |                                         | / / / |       |
|                                         | //////        | /////       | / / / | /////////////////////////////////////// |       | ////  |
|                                         | ///////       |             |       |                                         | / / / |       |
| × / / / / / / / / / / / / / / / / / / / |               | /////       | / / / |                                         |       | ////  |
|                                         |               |             |       |                                         | / / / |       |
| ×/////////////////////////////////////  | /////         |             | / / / |                                         |       |       |
|                                         | / / / / / / / |             |       |                                         | / / / |       |
|                                         |               |             |       |                                         |       |       |