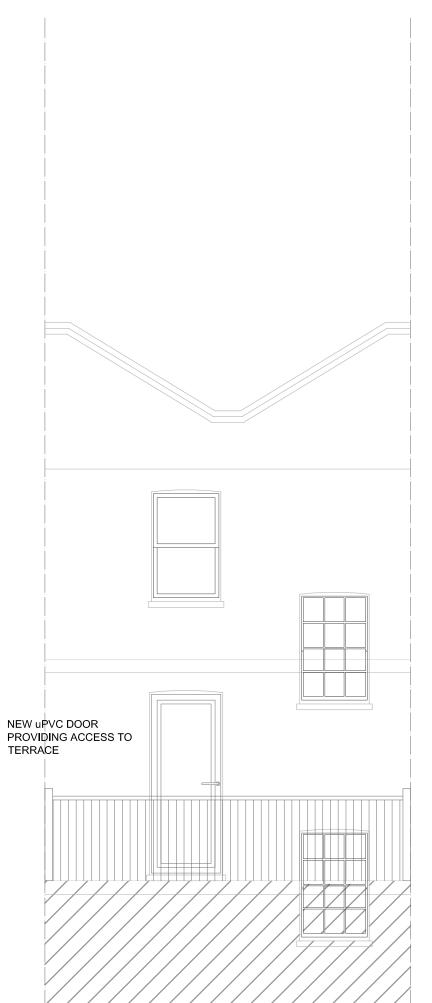

|  | REVISIONS       |
|--|-----------------|
|  | Rev Date Detail |
|  |                 |
|  |                 |
|  |                 |
|  |                 |
|  |                 |

| Date : 01-08-2009                                     | Drawn By :<br>mjl |  |  |  |  |
|-------------------------------------------------------|-------------------|--|--|--|--|
| TITLE:<br>248 CAMDEN HIGH STREET<br>LONDON<br>NW1 8QS |                   |  |  |  |  |
| Scole: 1:50 (A3)                                      |                   |  |  |  |  |
| DRAWING :                                             |                   |  |  |  |  |
| PROPOSED<br>REAR ELEVATION                            |                   |  |  |  |  |