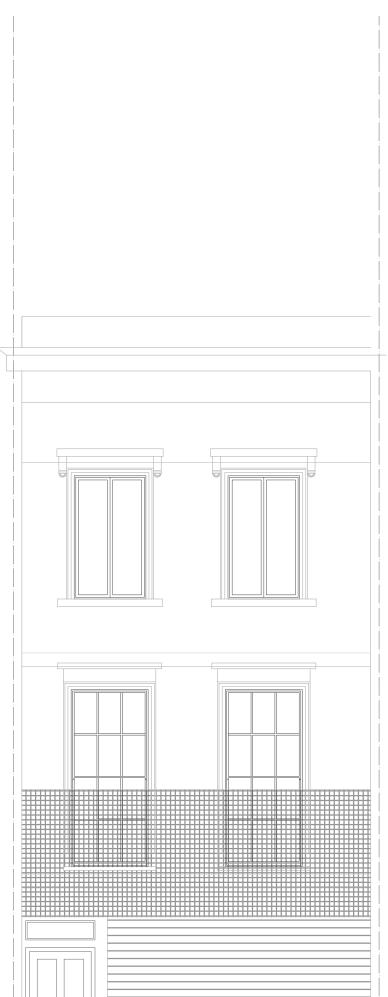

| / / / / / / / |             |       |                                         | / / / |       |
|                                         |               |             |       |                                         |       |       |

| REVISIONS Rev Date | Deta PROPOSED |                     |                   | 248 CAMDEN HIGH STREET<br>LONDON<br>NW1 8QS |            | PROPOSED<br>SIDE ELEVATION |  |
|--------------------|---------------|---------------------|-------------------|---------------------------------------------|------------|----------------------------|--|
|                    |               | Date:<br>01-08-2009 | Drawn By :<br>mjl | Scale:<br>1:50 (A3)                         | Revision : | Divig No.:<br>248CHS - 107 |  |