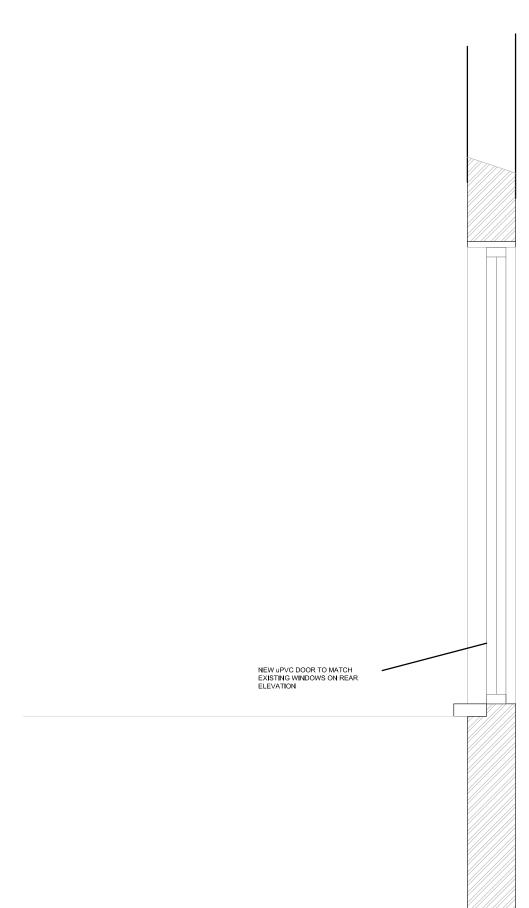

Drwg No.: 248CHS - 106

|   | REV | Isions |        |
|---|-----|--------|--------|
|   | Rev | Date   | Detail |
|   |     |        |        |
|   |     |        |        |
|   |     |        |        |
|   |     |        |        |
| į |     |        |        |