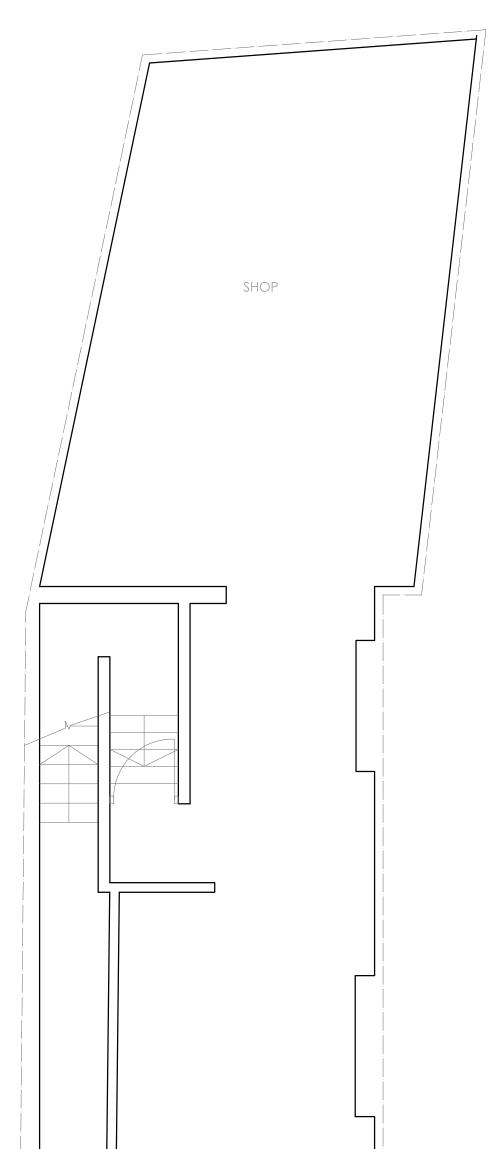

|         |      | REVISIONS          |                       |  |
|---------|------|--------------------|-----------------------|--|
|         |      | Rev Date           | Detail                |  |
|         |      |                    |                       |  |
|         | Г    |                    |                       |  |
|         |      |                    |                       |  |
|         |      |                    |                       |  |
|         |      |                    |                       |  |
|         |      |                    |                       |  |
|         | SHOP |                    |                       |  |
|         |      | Date :<br>01-08-20 | Drawn By :<br>DO9 mjl |  |
|         |      | TITLE :            |                       |  |
|         |      |                    | amden high street     |  |
|         |      |                    | london<br>nw1 8qs     |  |
|         |      |                    | 14001 0003            |  |
|         |      | 1:50 (AC           | 3) Revision :<br>A    |  |
|         |      |                    |                       |  |
|         |      | DRAWING :          |                       |  |
|         |      |                    |                       |  |
|         |      | GR                 | OUND FLOOR            |  |
| ╎┟╢ ┝┛┕ |      | Drwg No. :         |                       |  |
|         |      | 2                  | 48CHS - 101           |  |