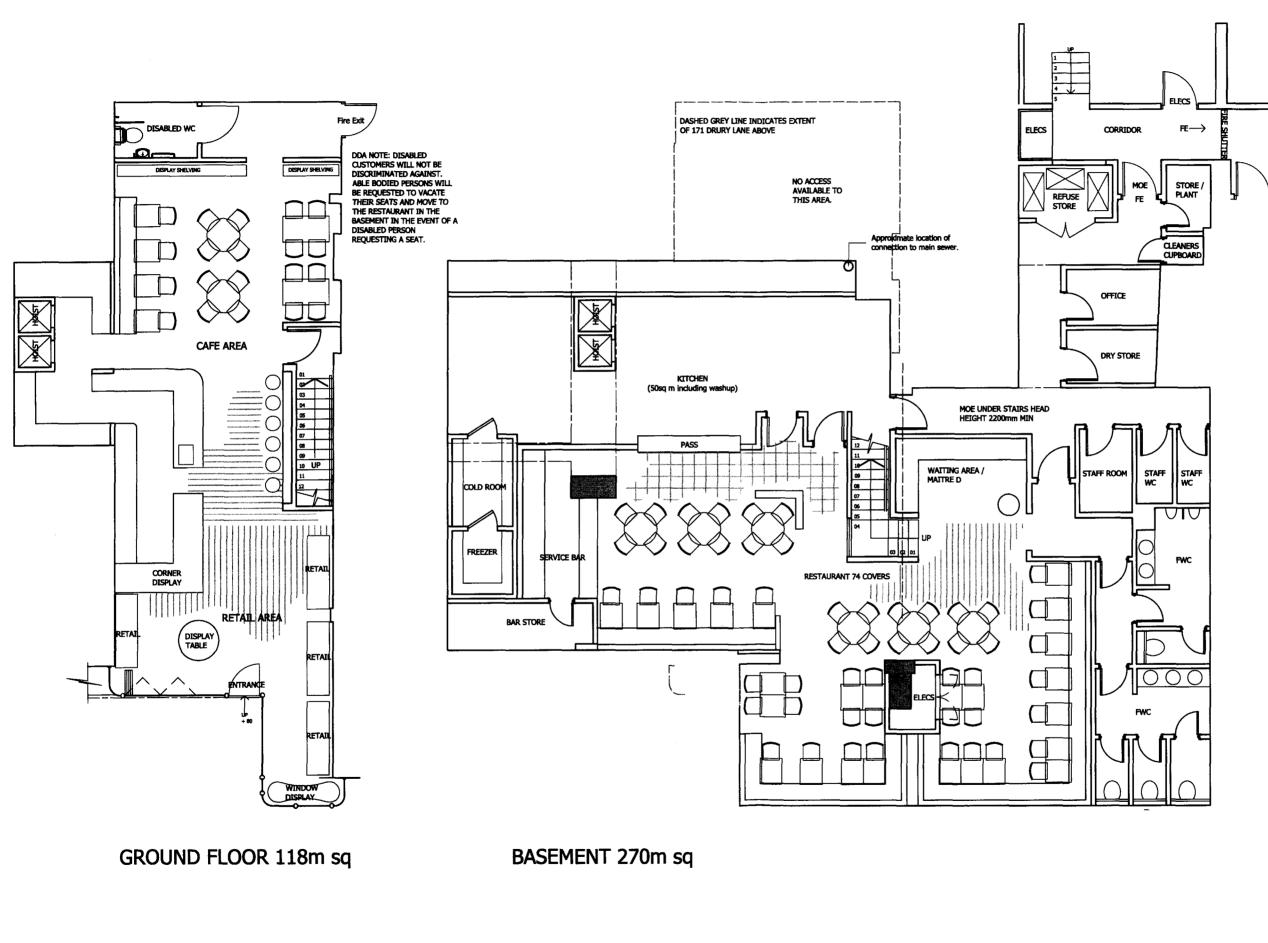

INFORMATION ONLY

APPLICATION FOR LOCAL AUTHORITY TENDER

M

σ

|  |   | _ |  |
|--|---|---|--|
|  |   |   |  |
|  | _ |   |  |

CONSTRUCTION

PROJECT 170A - 171 DRURY LANE

TITLE

Proposed Layout

DRAWN DATE SCALE CHECKED тв JUNE 09 1:50 PROJECT NUMBER REVISION L09 1727 02-01 A

designLSM Interior Designers & Architecture Consultants

The Bath House 58 Livingstone Road Hove East Sussex BN3 3WL t: +44 (0) 12 f: +44 (0) 12 f: +44 (0) 12