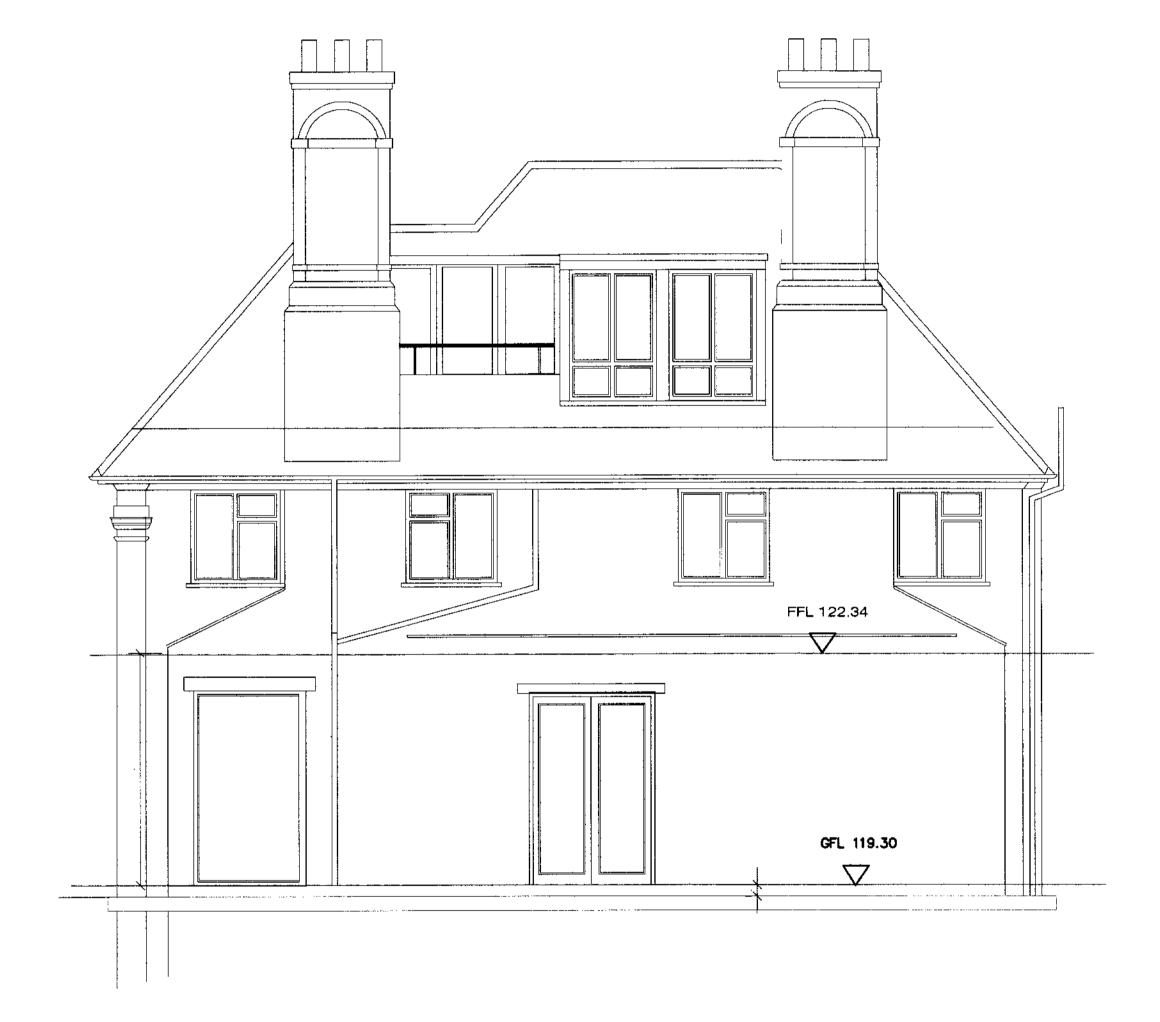

Datum Level = 100.00m

EXISTING SOUTH ELEVATION

All dimensions to be checked on site prior to construction or manufacture.

Do not scale from this drawing.

Refer also to written specification of works where applicable.

Any discrepancies to be verified with Architects prior to commencement of works.

This drawing is the property of Davies Ridler Yates Limited. They reserve copyright, and the drawing issued on the condition that it is not retained by any unauthorised person. It may not be reproduced or disclosed, either wholly or in part without written consent of Davies Ridler Yates Limited.

| evision : | Description : | <br>Drawn By: | - |
|-----------|---------------|---------------|---|
|           |               |               |   |

Project: BRANDON HOUSE 5 NORTH END AVENUE, LONDON NW3 7HP