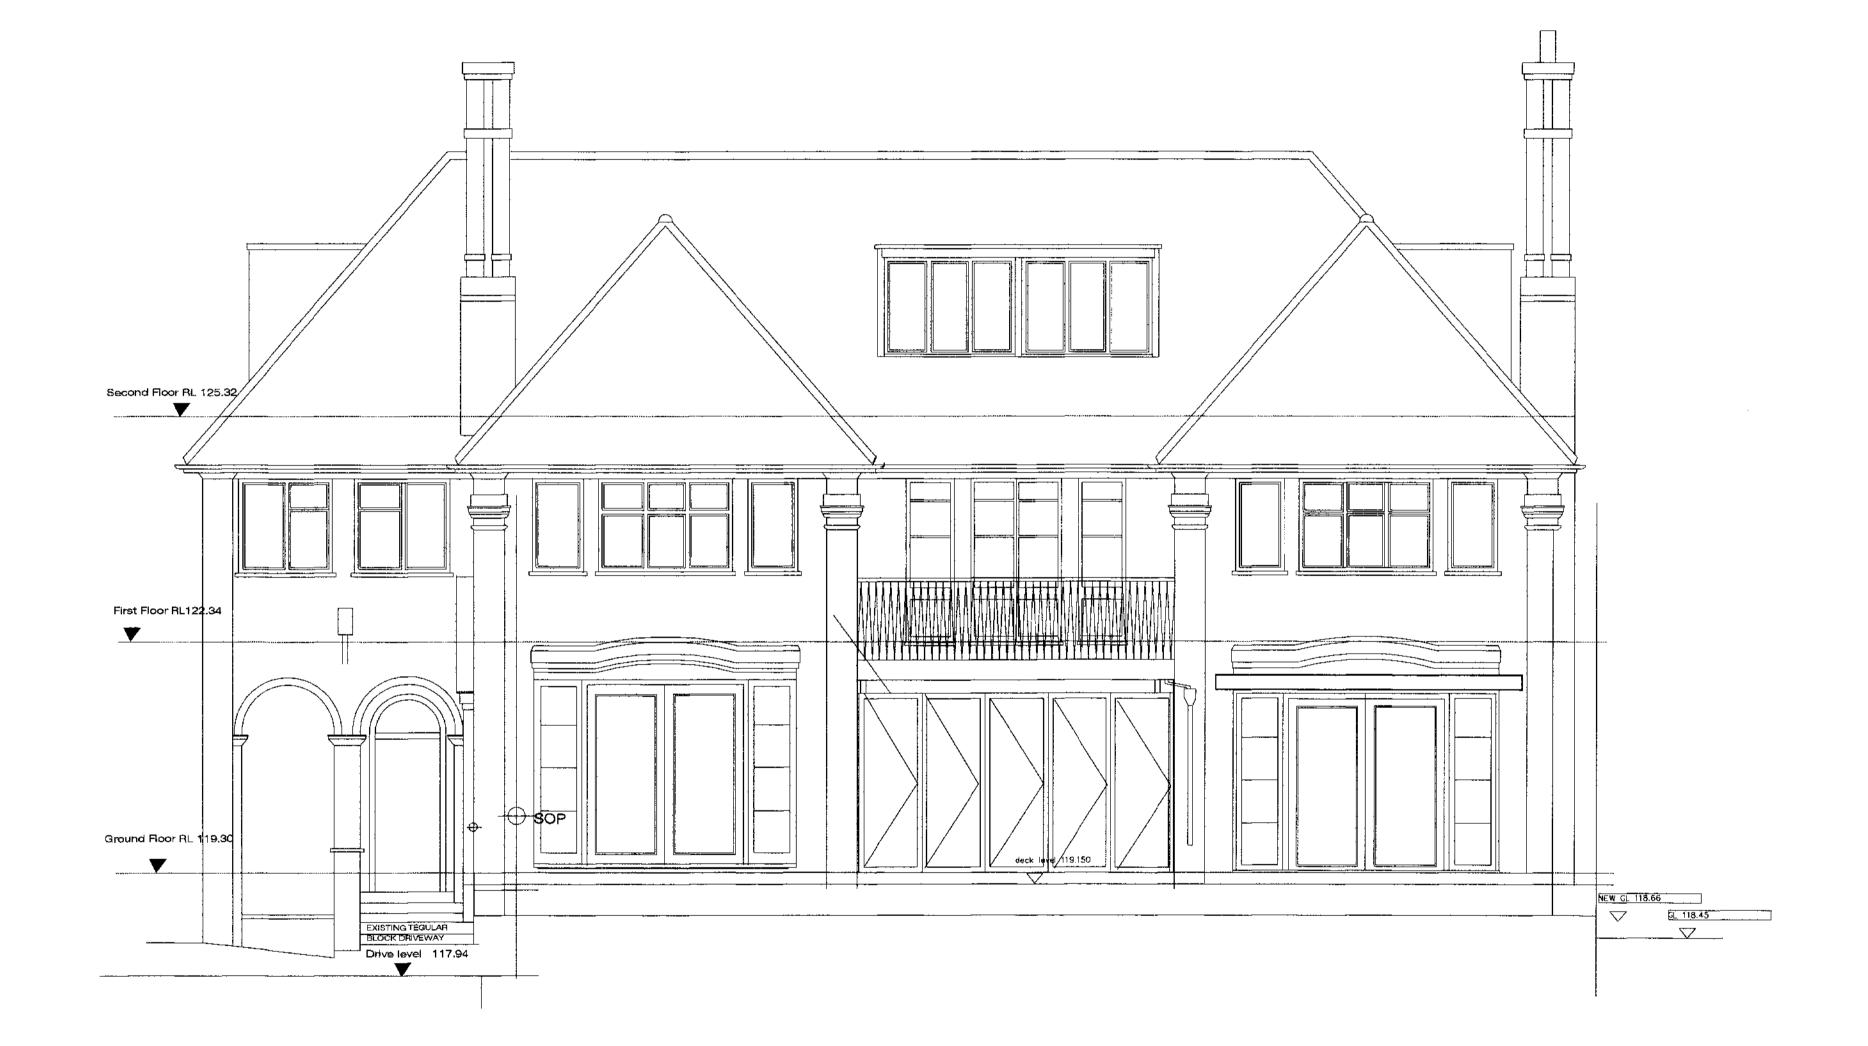

Drawn By:LR

Datum line 115.00m

**EXISTING FRONT ELEVATION** 

All dimensions to be checked on site prior to construction or manufacture.

Do not scale from this drawing.

Refer also to written specification of works where applicable.

Any discrepancies to be verified with Architects prior to commencement of works.

This drawing is the property of Davies Ridler Yates Limited. They reserve copyright, and the drawing issued on the condition that it is not retained by any unauthorised person. It may not be reproduced or disclosed, either wholly or in part without written consent of Davies Ridler Yates Limited.

| sion : | Description : | Drawn By: |
|--------|---------------|-----------|

| HARTERED ARCHITEC | TS Dwg. no: | 5103 /05                         | Revision:             | _ |
|-------------------|-------------|----------------------------------|-----------------------|---|
| PAVES PERSON YATI | S Date:     | 15/09/2009                       | <b>Scale:</b> 1:50@A1 |   |
|                   |             | FACING WEST                      |                       |   |
| BDV               | Dwg. title  | EXISTING FRONT E                 | LEVATION              |   |
|                   | Client:     | MR S TOPER                       |                       |   |
|                   | Project:    | BRANDON HOUSE<br>5 NORTH END AVE |                       |   |
|                   |             |                                  |                       |   |