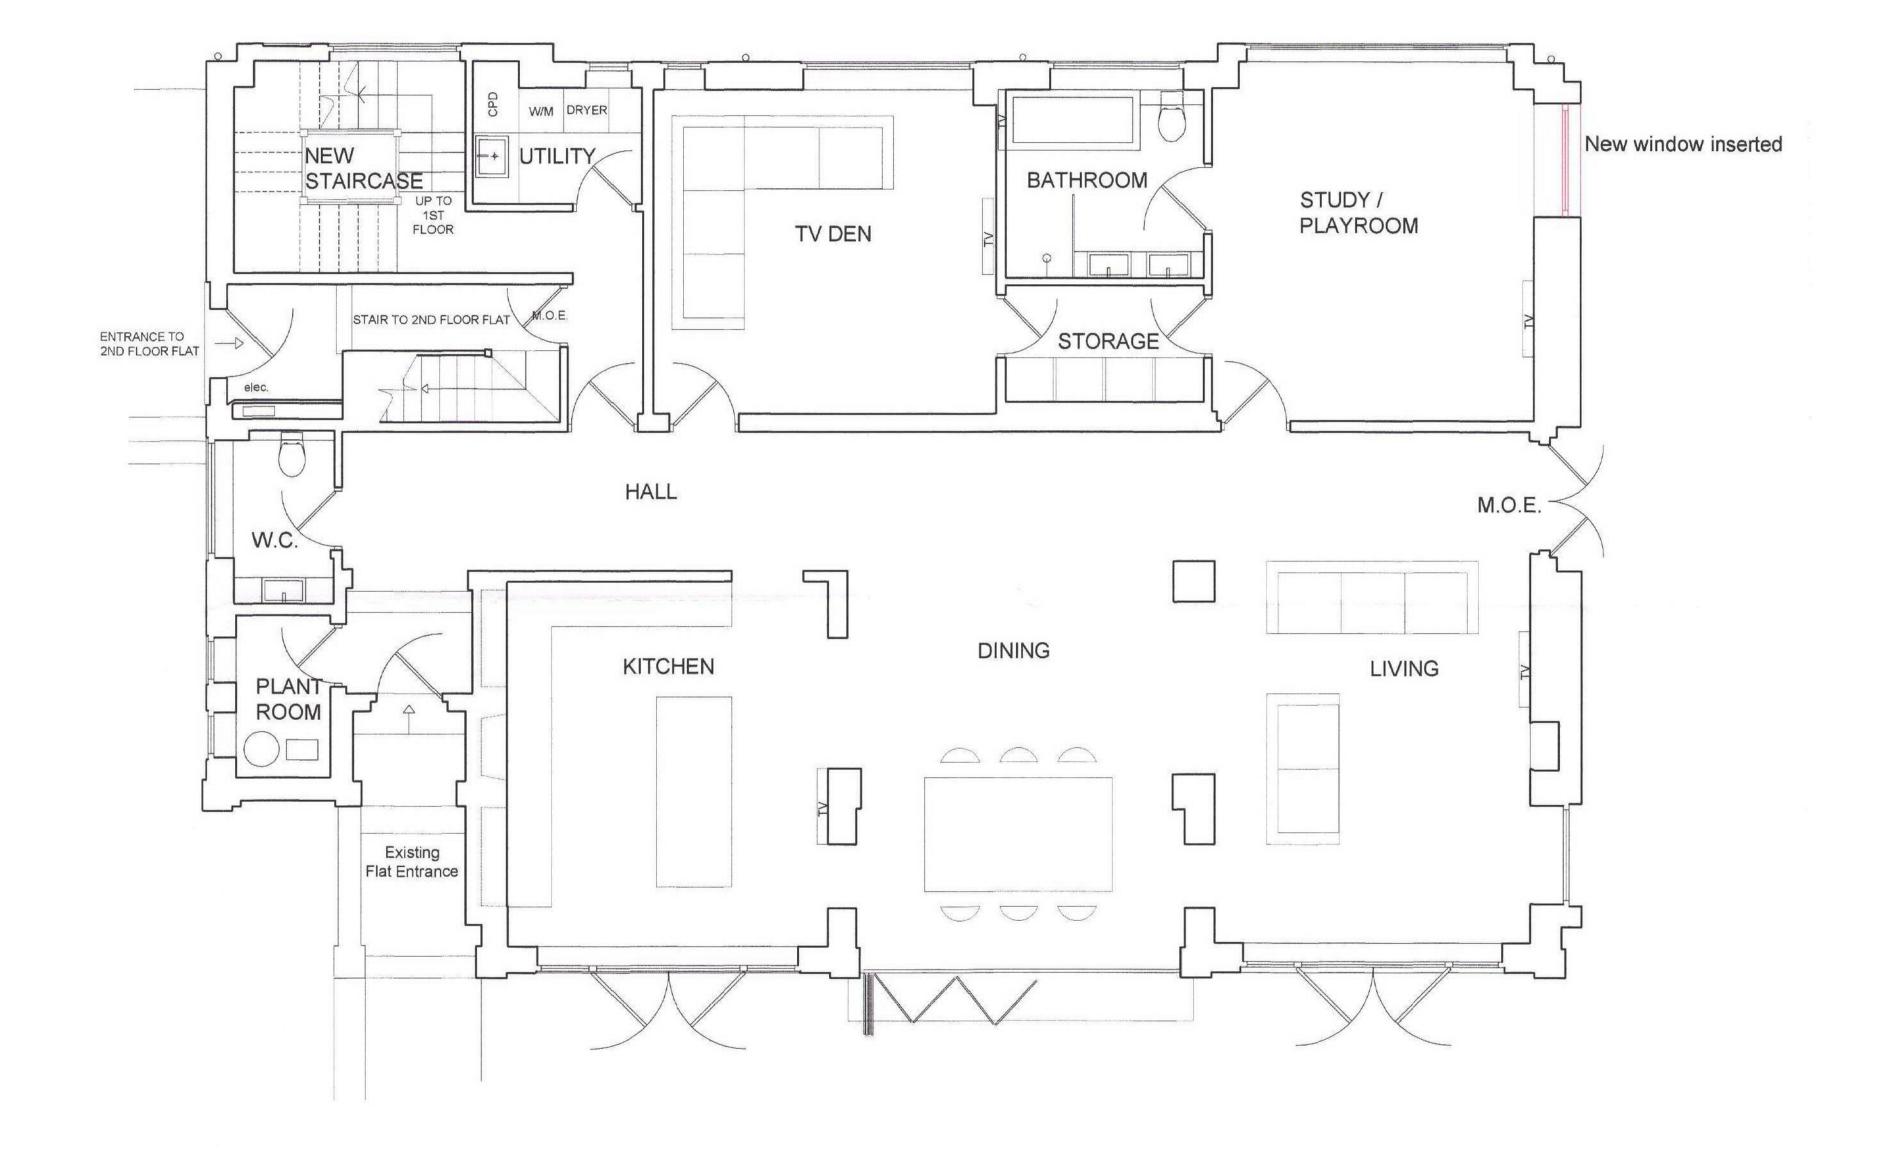

Project: BRANDON HOUSE

5 NORTH END AVENUE, LONDON NW3 7HP

Client: MR S TOPER

Dwg. title: EXISTING SIDE ELEVATION

FACING NORTH

CHARTERED ARCHITECTS Dwg. no: 5103/08 Revision:

PROPOSED GROUND FLOOR PLAN

All dimensions to be checked on site prior to construction or manufacture.

Do not scale from this drawing.

Refer also to written specification of works where applicable.

Any discrepancies to be verified with Architects prior to commencement of works.

This drawing is the property of Davies Ridler Yates Limited. They reserve copyright, and the drawing issued on the condition that it is not retained by any unauthorised person. It may not be reproduced or disclosed, either wholly or in part without written consent of Davies Ridler Yates Limited.