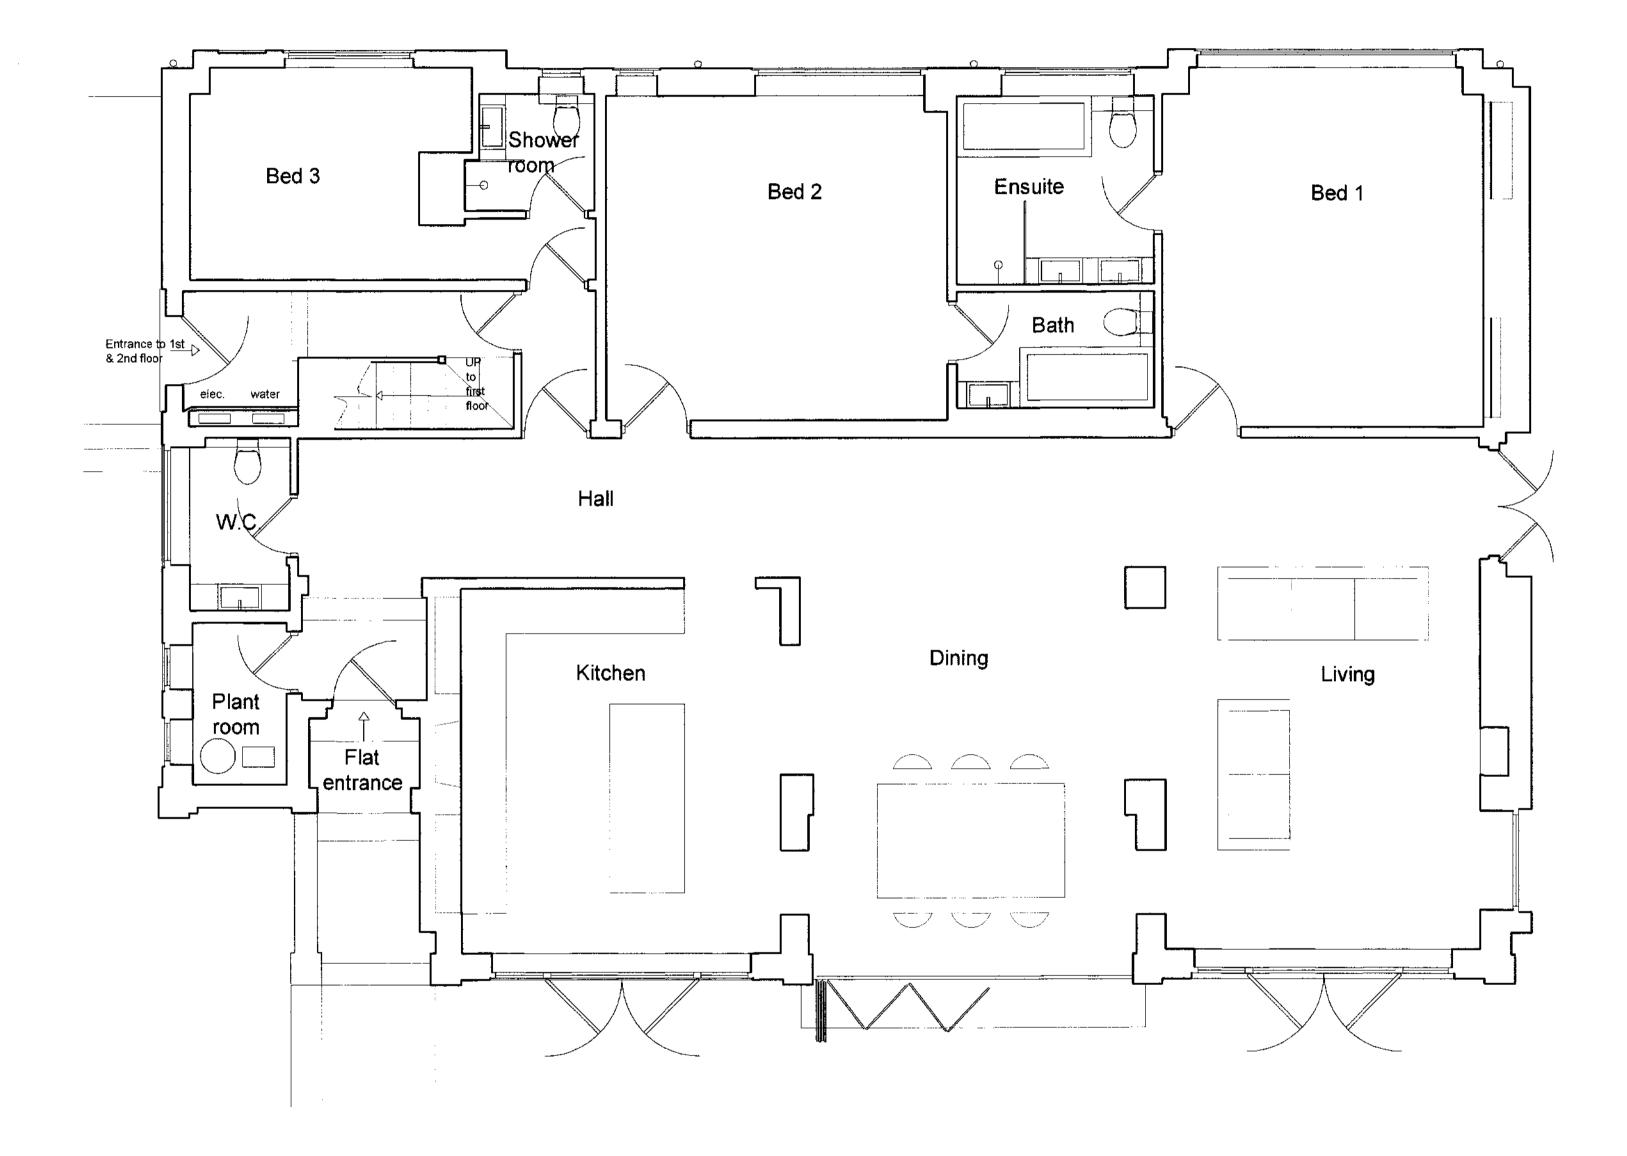

EXISTING GROUND FLOOR PLAN

All dimensions to be checked on site prior to construction or manufacture.

Do not scale from this drawing.

Refer also to written specification of works where applicable.

Any discrepancies to be verified with Architects prior to commencement of works.

| Revision : - | Description : | Drawn By:LR |
|--------------|---------------|-------------|
|--------------|---------------|-------------|

Project: BRANDON HOUSE NORTH END AVENUE, LONDON NW3.7HP

Scale: 1:50@A1