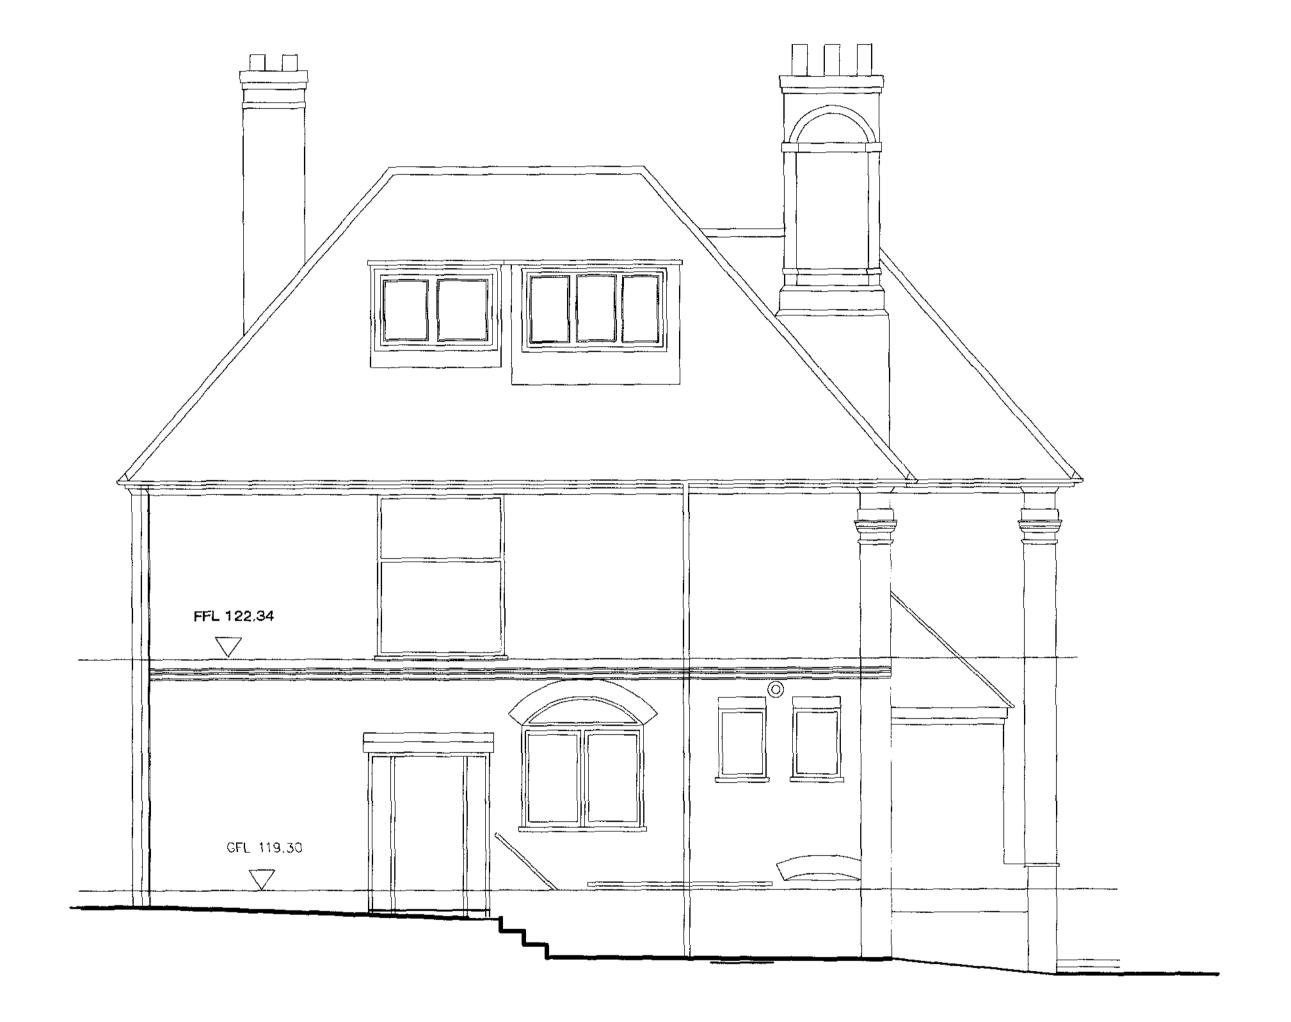

Project: BRANDON HOUSE

5 NORTH END AVENUE, LONDON NW3 7HP

Client: MR S TOPER

Dwg. title: EXISTING SIDE ELEVATION

FACING NORTH

CHARTERED ARCHITECTS Dwg. no: 5103/08 Revision:

PROPOSED GROUND FLOOR PLAN

All dimensions to be checked on site prior to construction or manufacture.