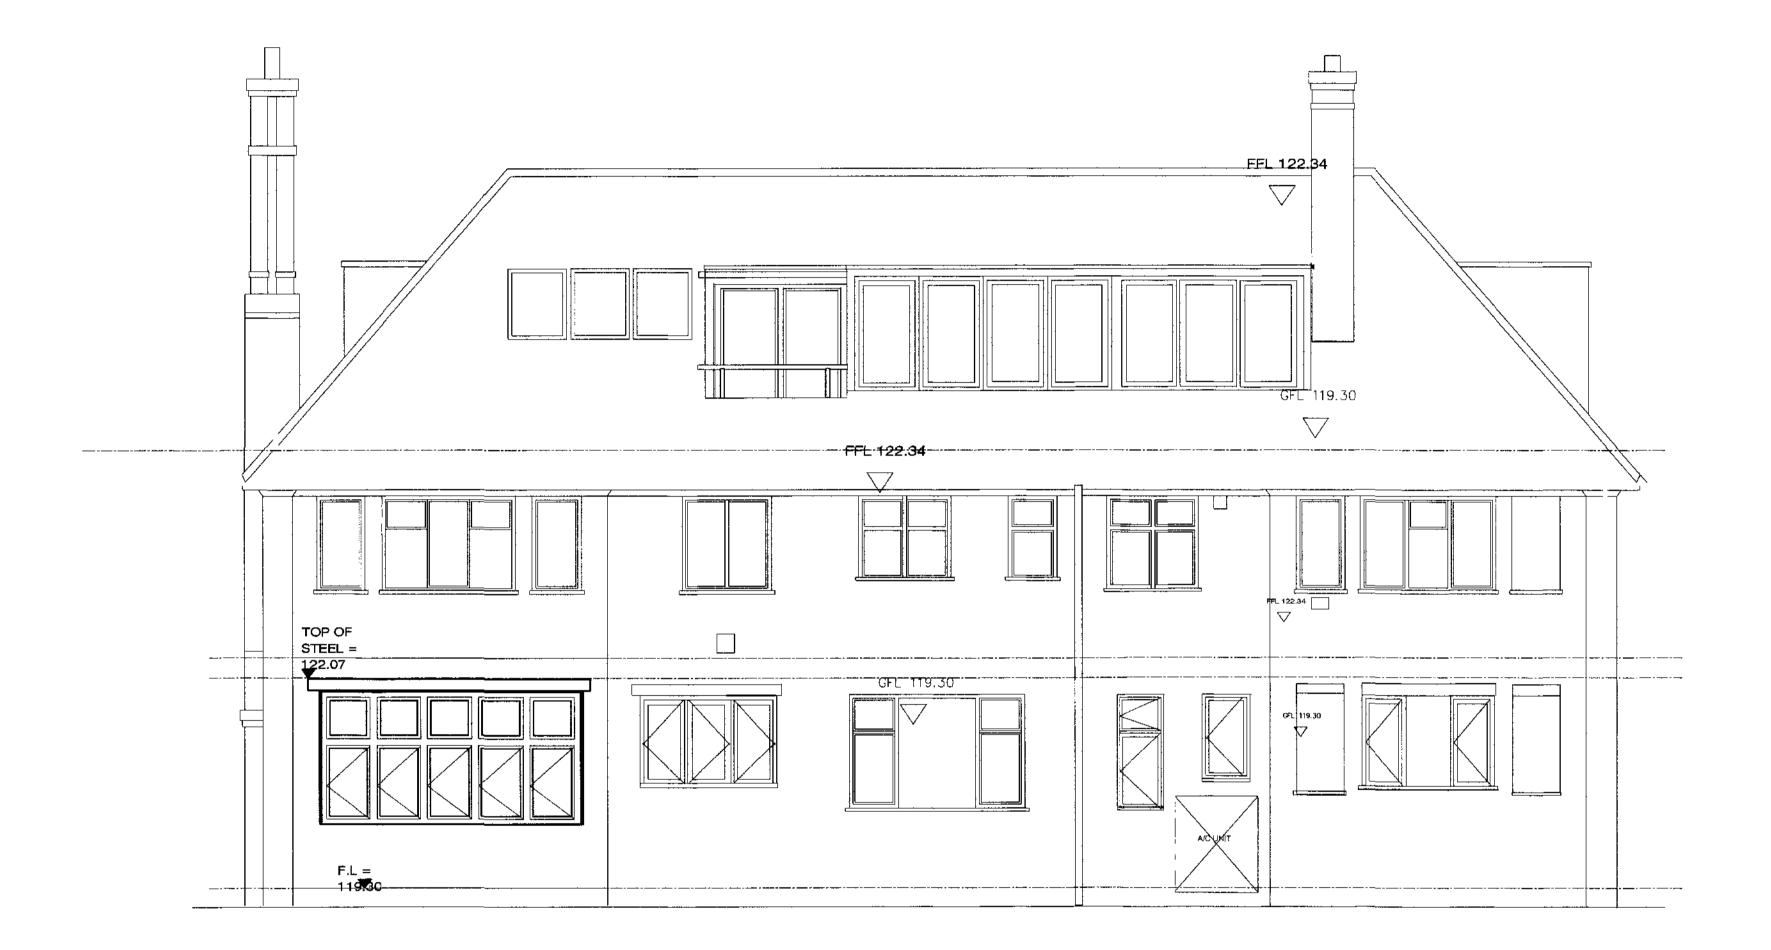

EXISTING REAR ELEVATION

All dimensions to be checked on site prior to construction or manufacture.

Do not scale from this drawing.

Refer also to written specification of works where applicable.

Any discrepancies to be verified with Architects prior to commencement of works.

This drawing is the property of Davies Ridier Yates Limited. They reserve copyright, and the drawing issued on the condition that it is not retained by any unauthorised person. It may not be reproduced or disclosed, either wholly or in part without written consent of Davies Ridier Yates Limited.

| evision : |                                       | Drawn By: |
|-----------|---------------------------------------|-----------|
|           | · · · · · · · · · · · · · · · · · · · |           |

| 類型 5 NORTH AVENUE NW3 7h                 |            |
|------------------------------------------|------------|
| Client: MR S TOPER                       |            |
| Dwg. title: EXISTING REAR ELEVATION      | ۷ <u>.</u> |
| FACING EAST                              |            |
| YATES Date: 15/09/2009 S                 | cale       |
| CHARTERED ARCHITECTS Dwg. no: 5103/06 Re | avisl      |