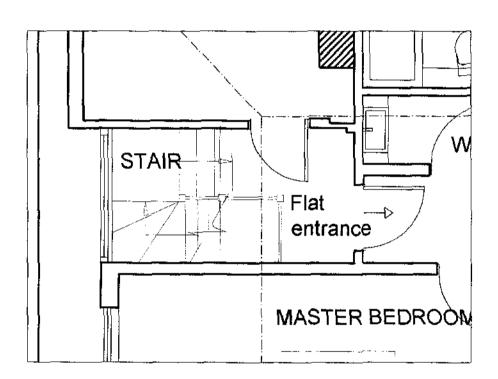

CHARTERED ARCHITECTS Dwg. no: 5103 / 02

EXISTING FIRST FLOOR PLAN

EXISTING STAIRCASE AND ENTRANCE TO 2ND FLOOR FLAT

| <b>然今</b> 太阳岛       | Project:   | BRANDON HOUSE        |                 |
|---------------------|------------|----------------------|-----------------|
|                     |            | NORTH END AVENUE.    | LONDON NW3 7HP  |
|                     | Cilent:    | MR S TOPER           |                 |
|                     | Dwg. title | EXISTING FIRST FLOOF | PLAN            |
| JHY                 |            | & EXISTING 2ND FLOO  | R FLAT ENTRANCE |
| AND THE YATES       | Date:      | 15/09/2009           | Scale: 1:50@A1  |
| HARTERED ARCHITECTO | Dwg. no:   | 5103/03              | Revision:-      |