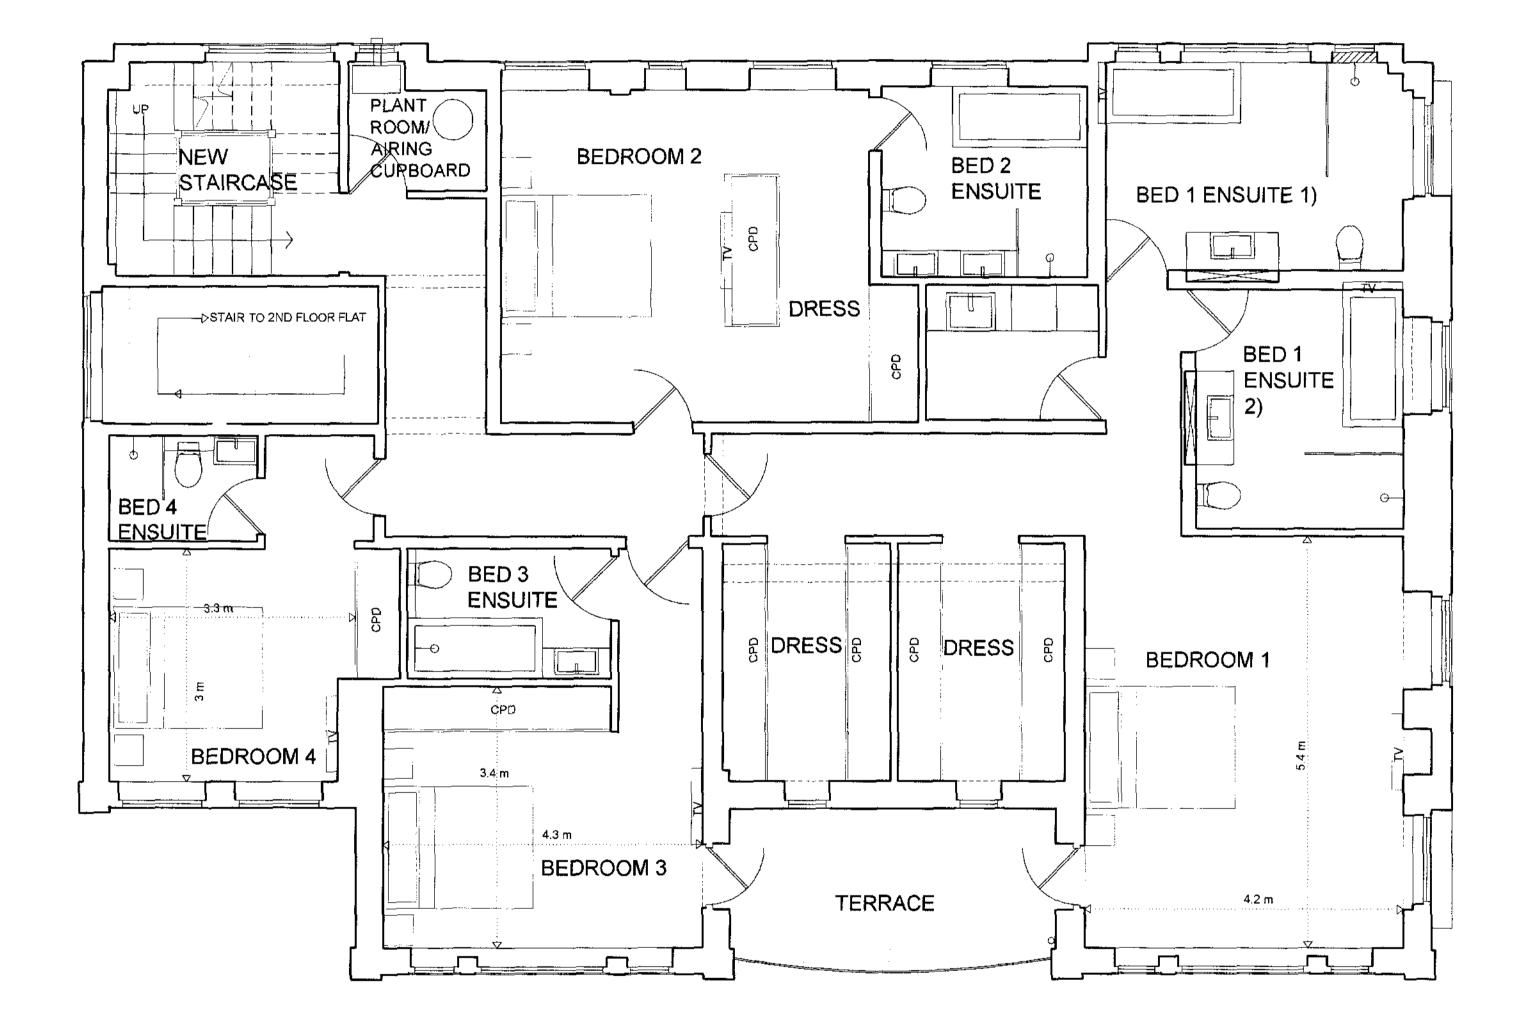

DAVIES RIDLER YATES Date: 17/09/2009 CHARTERED ARCHITECTS Dwg. no: 5103/09

Project: BRANDON HOUSE 5 NORTH END AVENUE, LONDON NW3 7HP

Revision:B

Scale: 1:50@A1

PROPOSED FIRST FLOOR PLAN

| i | All dimensions to be checked on site prior to construction or manufacture.                                                                                                                                                                                                                                 |
|---|------------------------------------------------------------------------------------------------------------------------------------------------------------------------------------------------------------------------------------------------------------------------------------------------------------|
|   | Do not scale from this drawing.                                                                                                                                                                                                                                                                            |
| 1 | Refer also to written specification of works where applicable.                                                                                                                                                                                                                                             |
|   | Any discrepancies to be verified with Architects prior to commencement of works.                                                                                                                                                                                                                           |
| • | This drawling is the property of Davies Ridler Yates Limited. They reserve copyright, and the drawling issued on the condition that it is not retained by any unauthorised person. It may not be reproduced or disclosed, either wholly or in part without written consent of Davies Ridler Yates Limited. |

Drawn By:LR

Revision : B Description :

|            |          |            |                 | VENUE, LONDON NW3 |
|------------|----------|------------|-----------------|-------------------|
|            |          | Cileric    | MR S TOPER      |                   |
|            | V        | Dwg. title | : PROPOSED FIRS | FLOOR PLAN        |
|            | T        |            |                 |                   |
|            | YATES    | Date:      | 17/09/2009      | Scale: 1:50@A1    |
| ARTERED AR | CHITECTS | Dwg. no:   | 5103/10         | Revision:B        |