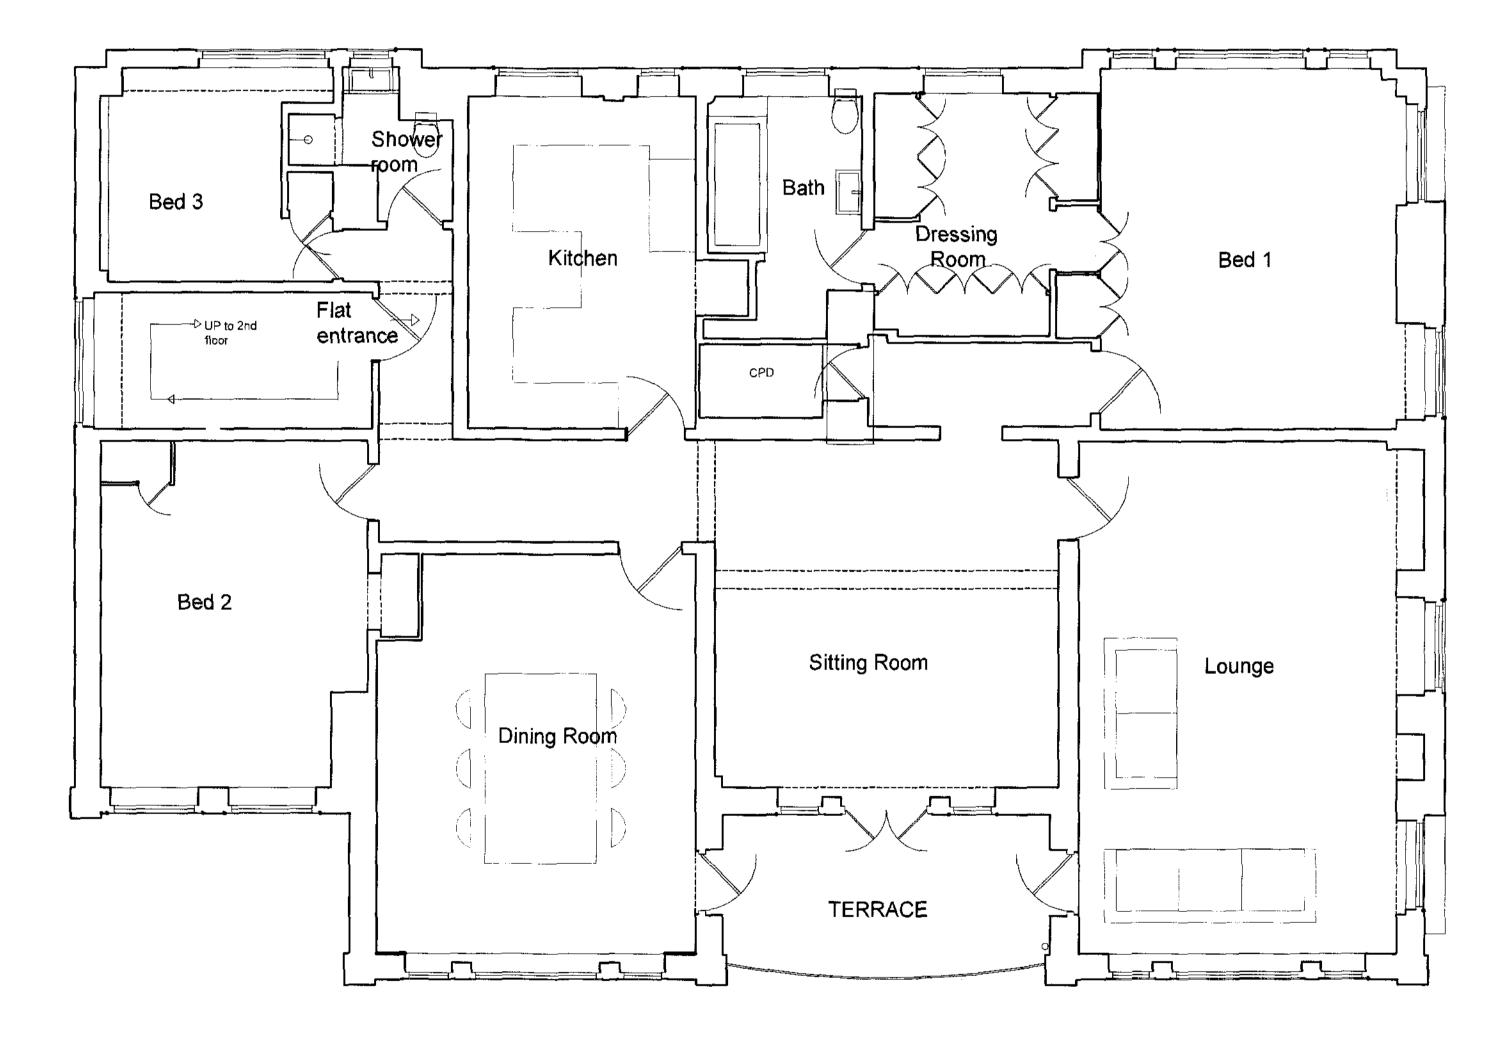

DAVIES RIDLER YATES Date: 17/09/2009 CHARTERED ARCHITECTS Dwg. no: 5103/09

Project: BRANDON HOUSE 5 NORTH END AVENUE, LONDON NW3 7HP

Revision:B

Scale: 1:50@A1

PROPOSED FIRST FLOOR PLAN

| i | All dimensions to be checked on site prior to construction or manufacture.                                                                                                                                                                                                                                 |
|---|------------------------------------------------------------------------------------------------------------------------------------------------------------------------------------------------------------------------------------------------------------------------------------------------------------|
|   | Do not scale from this drawing.                                                                                                                                                                                                                                                                            |
| 1 | Refer also to written specification of works where applicable.                                                                                                                                                                                                                                             |
|   | Any discrepancies to be verified with Architects prior to commencement of works.                                                                                                                                                                                                                           |
| • | This drawling is the property of Davies Ridler Yates Limited. They reserve copyright, and the drawling issued on the condition that it is not retained by any unauthorised person. It may not be reproduced or disclosed, either wholly or in part without written consent of Davies Ridler Yates Limited. |

Drawn By:LR

Revision : B Description :

|            |          |            |                 | VENUE, LONDON NW3 |
|------------|----------|------------|-----------------|-------------------|
|            |          | Cileric    | MR S TOPER      |                   |
|            | V        | Dwg. title | : PROPOSED FIRS | FLOOR PLAN        |
|            | T        |            |                 |                   |
|            | YATES    | Date:      | 17/09/2009      | Scale: 1:50@A1    |
| ARTERED AR | CHITECTS | Dwg. no:   | 5103/10         | Revision:B        |