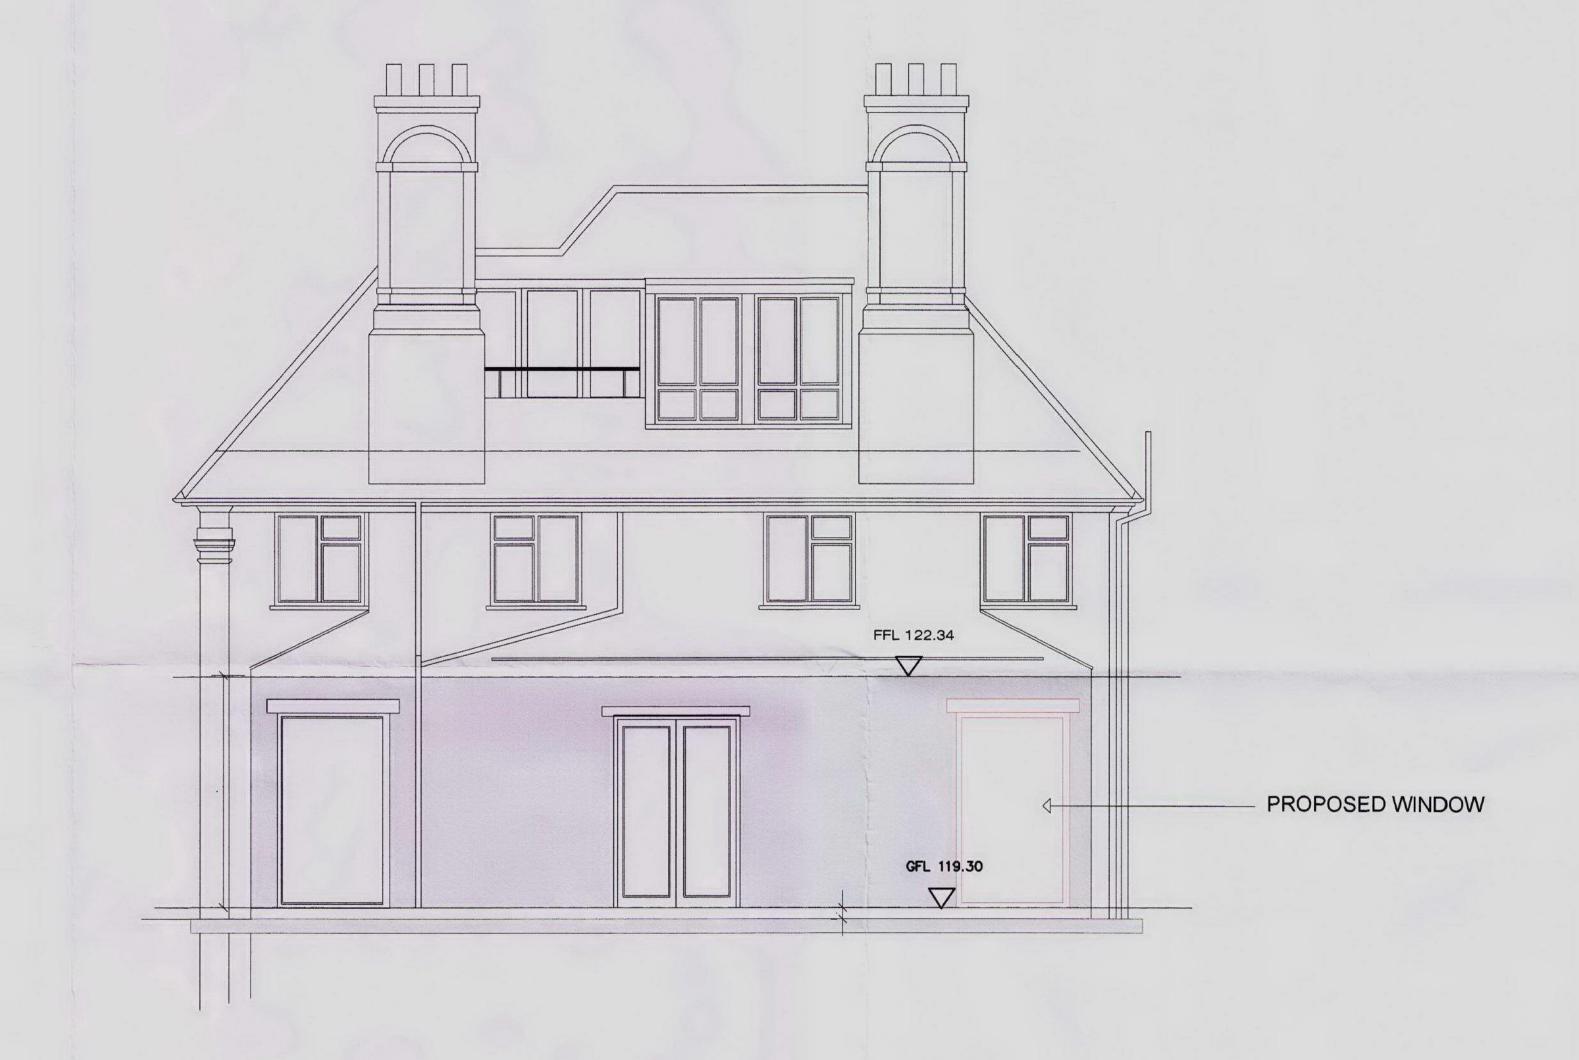

Datum Level = 100.00m

PROPOSED SOUTH ELEVATION

All dimensions to be checked on site prior to construction or manufacture.

Do not scale from this drawing.

Refer also to written specification of works where applicable.

Any discrepancies to be verified with Architects prior to commencement of works.

This drawing is the property of Davies Ridler Yates Limited. They reserve copyright, and the drawing issued on the condition that it is not retained by any unauthorised person. It may not be reproduced or disclosed, either wholly or in part without written consent of Davies Ridler Yates Limited.

Revision : B Description : Drawn By:LR

CHARTERED ARCHITECTS Dwg. no: 5103/11

Project: BRANDON HOUSE 5 NORTH END AVENUE, LONDON NW3 7HP Client: MR S TOPER

Scale: 1:50@A1