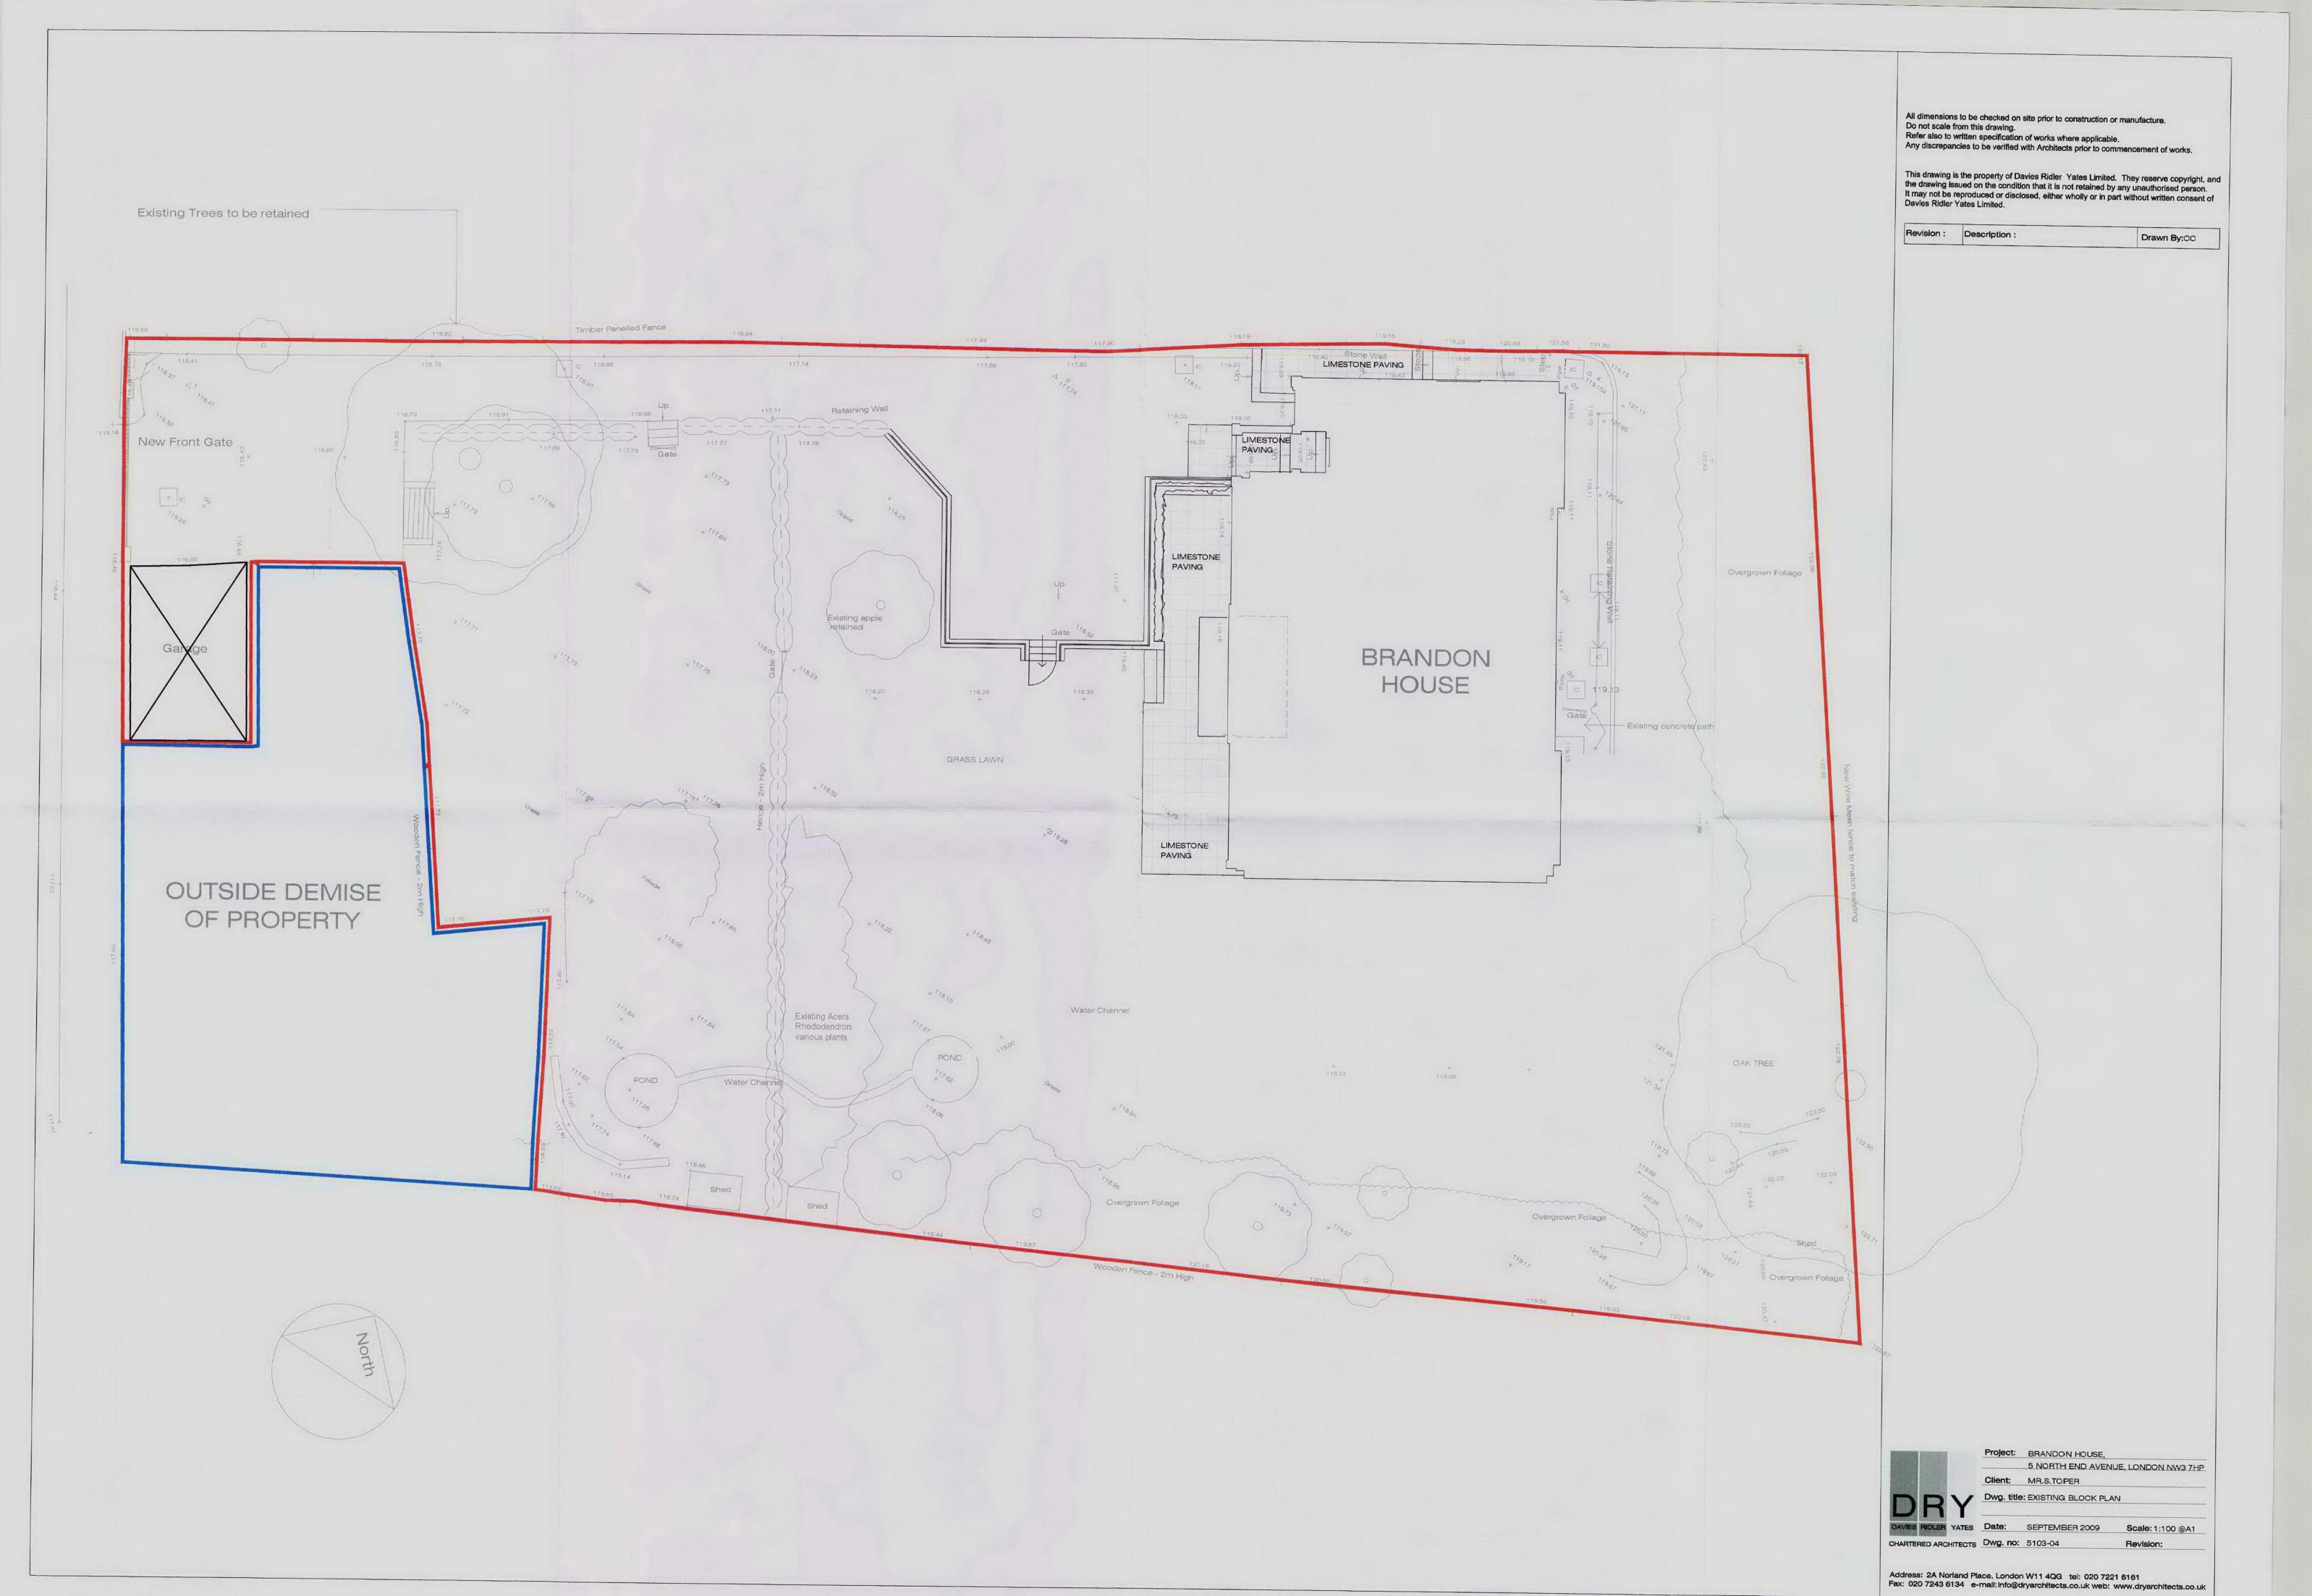

| & EXISTING 2ND FLOO  | R FLAT ENTRANCE |
| AND THE YATES       | Date:      | 15/09/2009           | Scale: 1:50@A1  |
| HARTERED ARCHITECTO | Dwg. no:   | 5103/03              | Revision:-      |

All dimensions to be checked on site prior to construction or manufacture.

Do not scale from this drawing.

Refer also to written specification of works where applicable.

Any discrepancies to be verified with Architects prior to commencement of works.

Revision : Description :

This drawing is the property of Davies Ridler Yates Limited. They reserve copyright, and the drawing issued on the condition that it is not retained by any unauthorised person. It may not be reproduced or disclosed, either wholly or in part without written consent of Davies Ridler Yates Limited.

Drawn By:LR





Datum line 115.00m

**EXISTING FRONT ELEVATION** 

All dimensions to be checked on site prior to construction or manufacture.

Do not scale from this drawing.

Refer also to written specification of works where applicable.

Any discrepancies to be verified with Architects prior to commencement of works.

This drawing is the property of Davies Ridler Yates Limited. They reserve copyright, and the drawing issued on the condition that it is not retained by any unauthorised person. It may not be reproduced or disclosed, either wholly or in part without written consent of Davies Ridler Yates Limited.

| sion : | Description : | Drawn By: |
|--------|---------------|-----------|

| HARTERED ARCHITEC | TS Dwg. no: | 5103 /05                         | Revision:             | _ |
|-------------