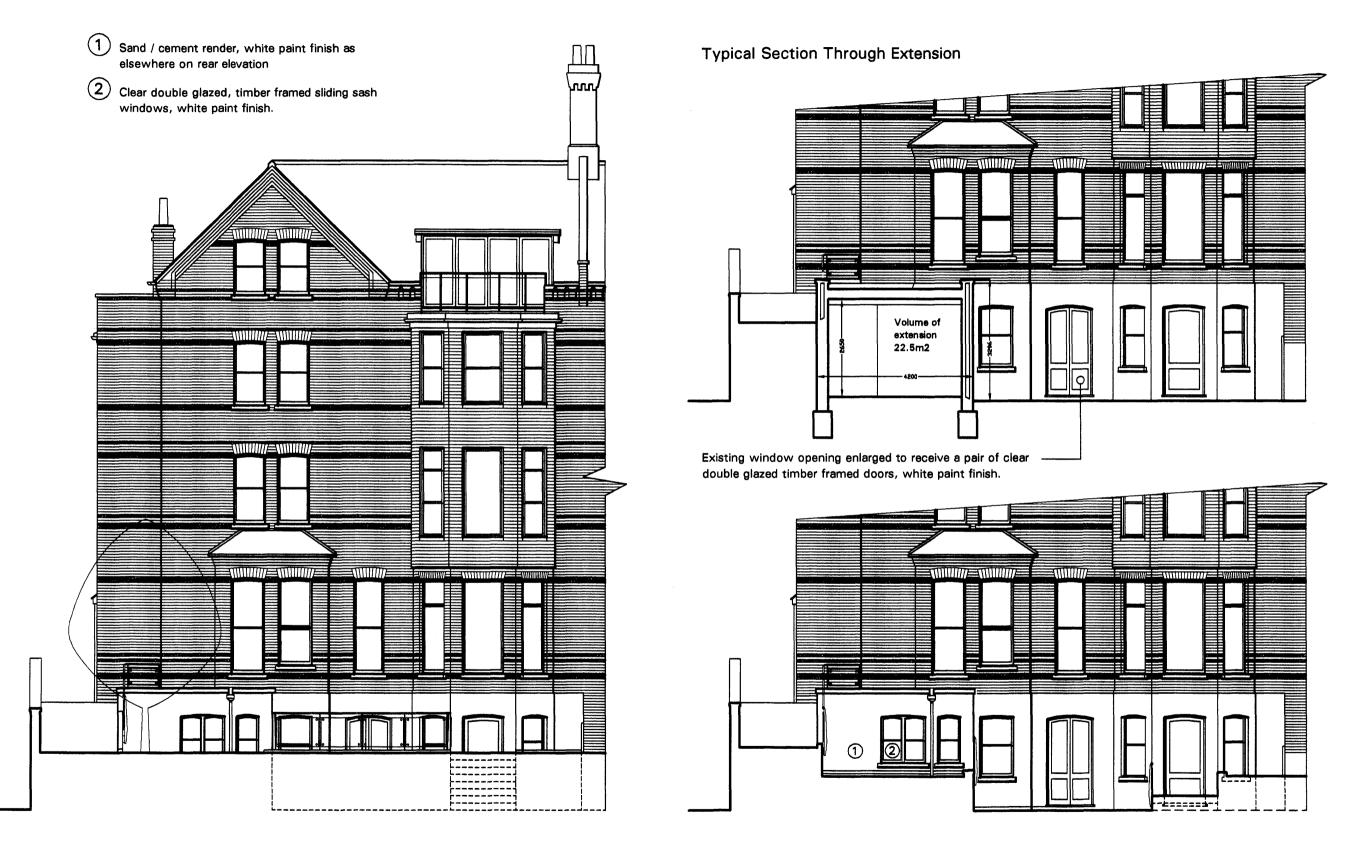

The Copyright of this drawing belongs to Hanoman Architecture & Design Ltd. and shall not be used or reproduced in any form without its express permission.
Do not scale from this drawing - Wark to figured dimensions only. All dimensions to be checked on site prior to the execution of any work.

Where any discrepancy is found to exist within or between drawings and/or documents it should be reported to the architect immediately.



Section A - A

## REVISIONS В C D E ......

**Rear Elevation From Garden** 

## Hanoman Architecture and Design Ltd.

63 Chevening Road, London SE19 3 TD Telephone: 020 8771 3443 Facsimilie: 020 8771 1521 e-mail: info&hanoman.co.uk



| <br>Dets.<br>Sept. 09 | Dwg. No.<br>09/PL.13 |
|-----------------------|----------------------|
| <br>Scale.            | Revision.            |
| 1:50                  |                      |