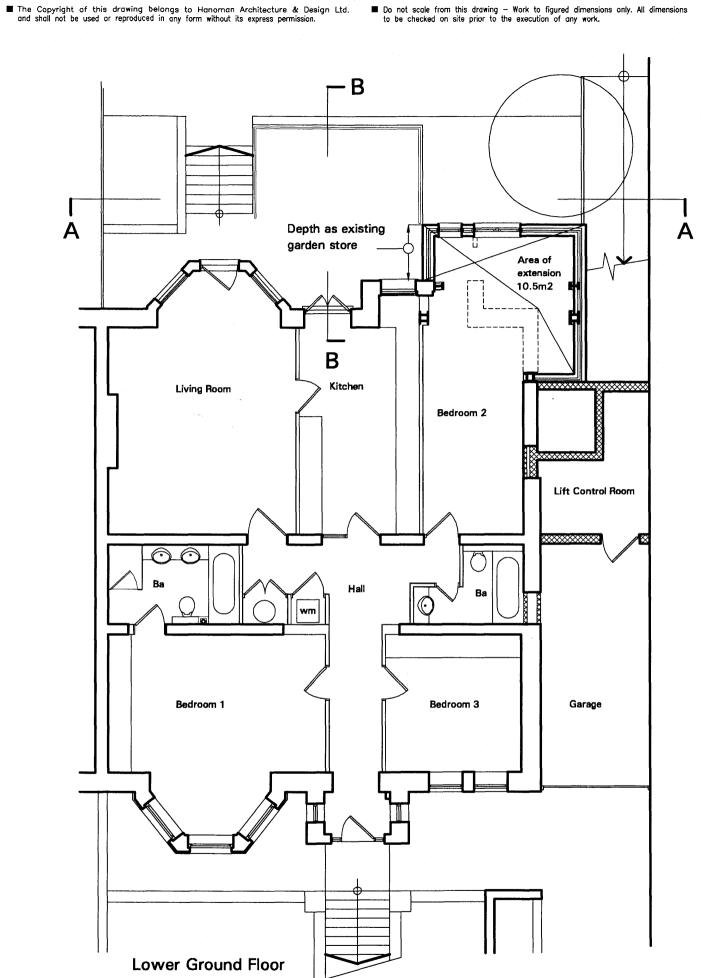

Bedroom 3

Bedroom 2

Lift extension to

08/2075154/WF

be errected as application 2008/0955/P and appeal notice APP/X5210/A/