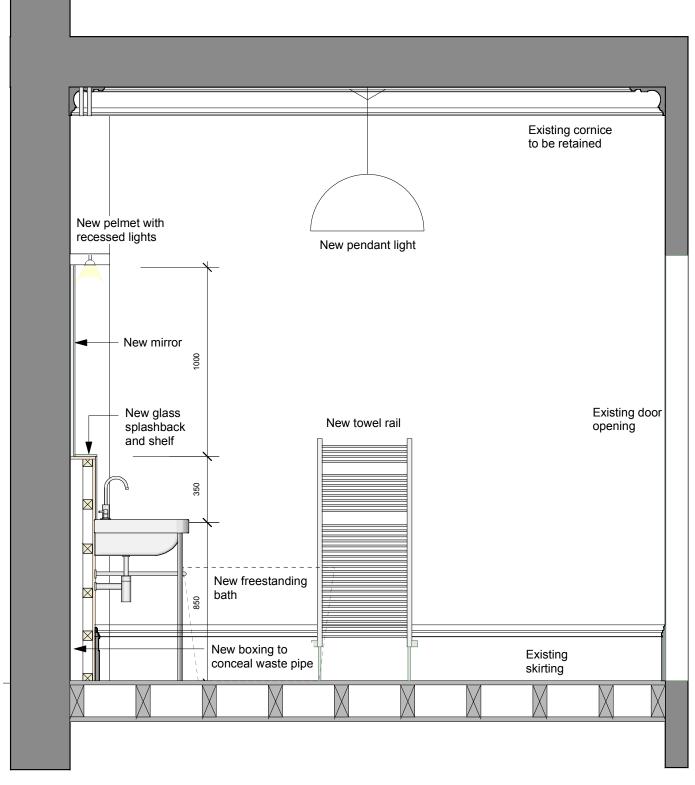

**ELEVATION 01** 

|      |          |      |          | Notes                                         |                                               | Client                        | Drawing            | Scale     | Date     |
|------|----------|------|----------|-----------------------------------------------|-----------------------------------------------|-------------------------------|--------------------|-----------|----------|
|      |          |      |          |                                               | Snezana Jackson Architects 22 Montrose Avenue | SONJA FRANKLIN                | 1ST FLOOR BATHROOM | 1:20 @ A3 | 29/09/09 |
|      |          |      |          | DO NOT SCALE - All                            | London NW6 6LB                                |                               | ELEVATION 1        | Drawn     | Checked  |
|      |          |      |          | dimensions and levels to be confirmed on site | Tel. 020 8960 2155                            | Project<br>1ST FLOOR BATHROOM |                    | Job No.   | Dwg No.  |
| Date | Revision | Date | Revision | prior to commencement<br>of work              | snezana@snezanajarch.demon.co.uk              | 8 ROTHWELL STREET, NW1        |                    | 0909      | P-02A    |