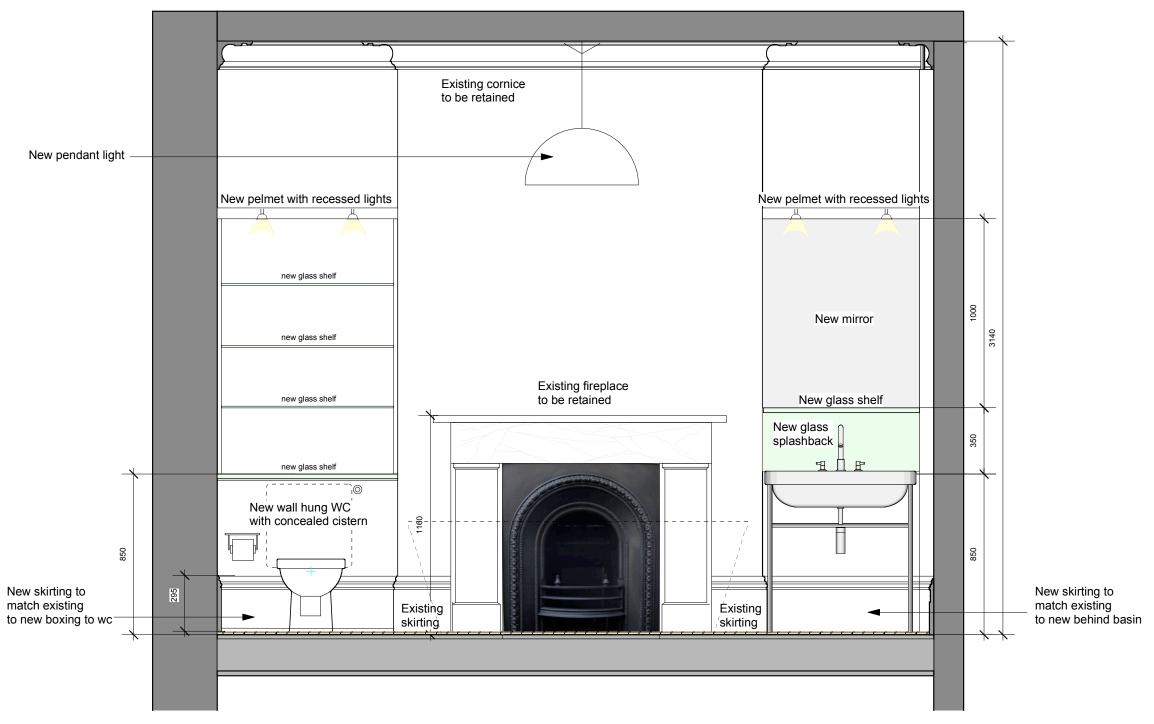

ELEVATION 04 ELEVATION 02

|      |          |      |                                               | Notes                                         |                                  | Client                        | Drawing           | Scale   | Date    |
|------|----------|------|-----------------------------------------------|-----------------------------------------------|----------------------------------|-------------------------------|-------------------|---------|---------|
|      |          |      | Snezana Jackson Architects 22 Montrose Avenue | SONJA FRANKLIN                                | 1ST FLOOR BATHROOM               | 1:20 @ A3                     | 29/09/09          |         |         |
|      |          |      |                                               | DO NOT SCALE - AII                            | London NW6 6LB                   |                               | ELEVATION 02 & 04 | Drawn   | Checked |
|      |          |      |                                               | dimensions and levels to be confirmed on site | Tel. 020 8960 2155               | Project<br>1ST FLOOR BATHROOM |                   | Job No. | Dwg No. |
| Date | Revision | Date | Revision                                      | prior to commencement of work                 | snezana@snezanajarch.demon.co.uk | 8 ROTHWELL STREET, NW1        |                   | 0909    | P-03A   |