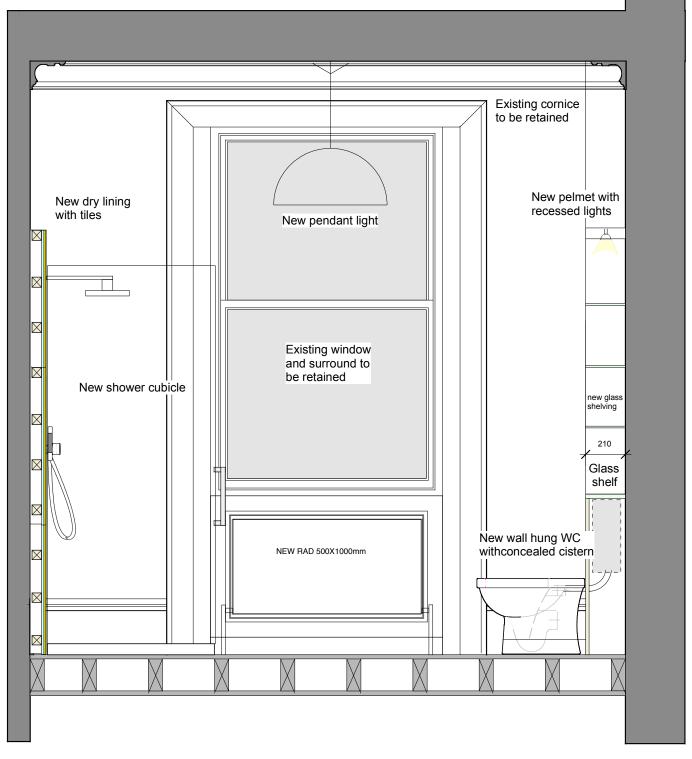

ELEVATION 03

|   |      |               |          | Notes                                         |                                               | Client                     | Drawing            | Scale     | Date     |
|---|------|---------------|----------|-----------------------------------------------|-----------------------------------------------|----------------------------|--------------------|-----------|----------|
|   |      |               |          |                                               | Snezana Jackson Architects 22 Montrose Avenue | SONJA FRANKLIN             | 1ST FLOOR BATHROOM | 1:20 @ A3 | 29/09/09 |
|   |      |               |          | DO NOT SCALE - All                            | London NW6 6LB                                |                            | ELEVATION 3        | Drawn     | Checked  |
|   |      |               |          | dimensions and levels to be confirmed on site | Tel. 020 8960 2155                            | Project 1ST FLOOR BATHROOM |                    | Job No.   | Dwg No.  |
| ļ | Date | Revision Date | Revision | prior to commencement of work                 | snezana@snezanajarch.demon.co.uk              | 8 ROTHWELL STREET, NW1     |                    | 0909      | P-04A    |