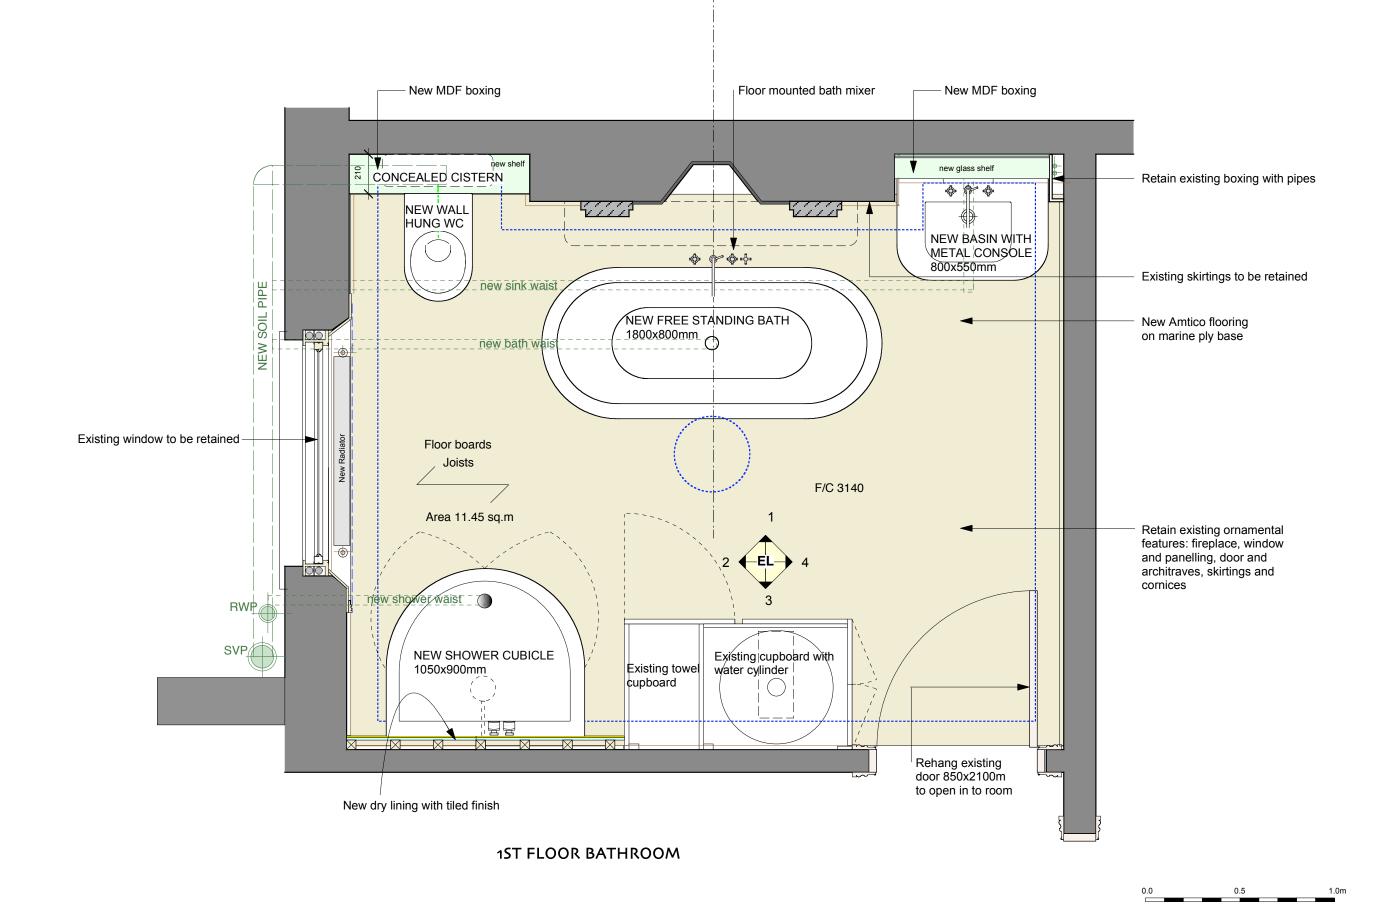

|      |               |     |          | Notes                 |                                               | Client                     | Drawing                             | Scale     | Date     |
|------|---------------|-----|----------|-----------------------|-----------------------------------------------|----------------------------|-------------------------------------|-----------|----------|
|      |               |     |          |                       | Snezana Jackson Architects 22 Montrose Avenue | SONJA FRANKLIN             | 1ST FLOOR BATHROOM<br>PROPOSED PLAN | 1:20 @ A3 | 29/09/09 |
|      |               |     |          |                       | London NW6 6LB                                |                            |                                     | Drawn     | Checked  |
|      |               |     |          | dimensions and levels | Tel. 020 8960 2155                            | Project 1ST FLOOR BATHROOM |                                     | Job No.   | Dwg No.  |
|      |               |     |          | prior to commencement |                                               | 8 ROTHWELL STREET, NW1     |                                     | 0909      | P-01A    |
| Date | Revision Date | ate | Revision | of work               | snezana@snezanajarch.demon.co.uk              |                            |                                     | 0909      | F-UIA    |