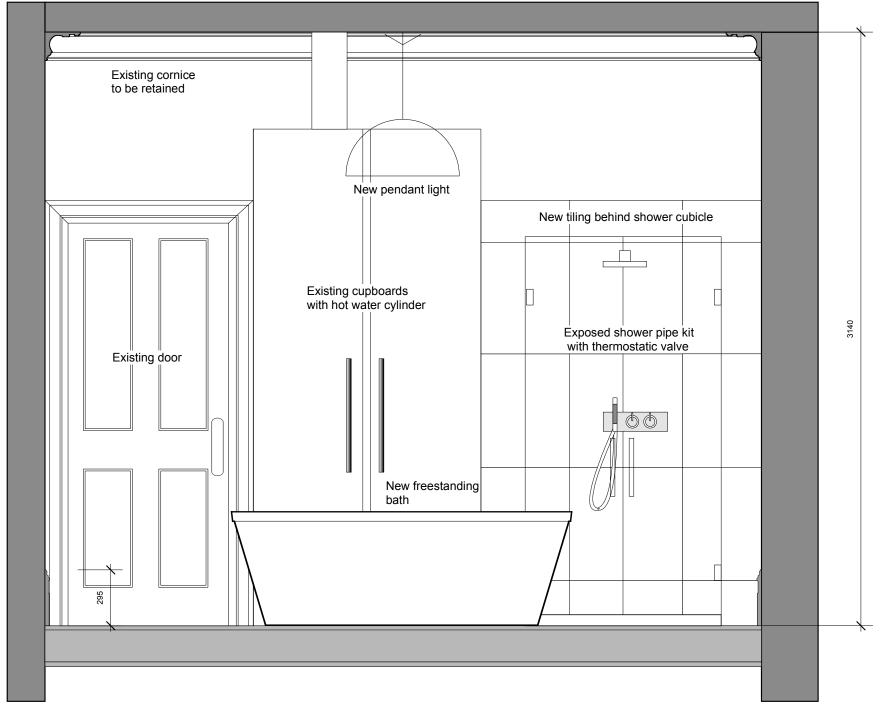

**ELEVATION 01** 

|      |          |      |          | Notes                                         |                                               | Client                        | Drawing            | Scale     | Date     |
|------|----------|------|----------|-----------------------------------------------|-----------------------------------------------|-------------------------------|--------------------|-----------|----------|
|      |          |      |          |                                               | Snezana Jackson Architects 22 Montrose Avenue | SONJA FRANKLIN                | 1ST FLOOR BATHROOM | 1:20 @ A3 | 29/09/09 |
|      |          |      |          | DO NOT SCALE - All                            | London NW6 6LB                                |                               | ELEVATION 1        | Drawn     | Checked  |
|      |          |      |          | dimensions and levels to be confirmed on site | Tel. 020 8960 2155                            | Project<br>1ST FLOOR BATHROOM |                    | Job No.   | Dwg No.  |
| Date | Revision | Date | Revision | prior to commencement<br>of work              | snezana@snezanajarch.demon.co.uk              | 8 ROTHWELL STREET, NW1        |                    | 0909      | P-02A    |