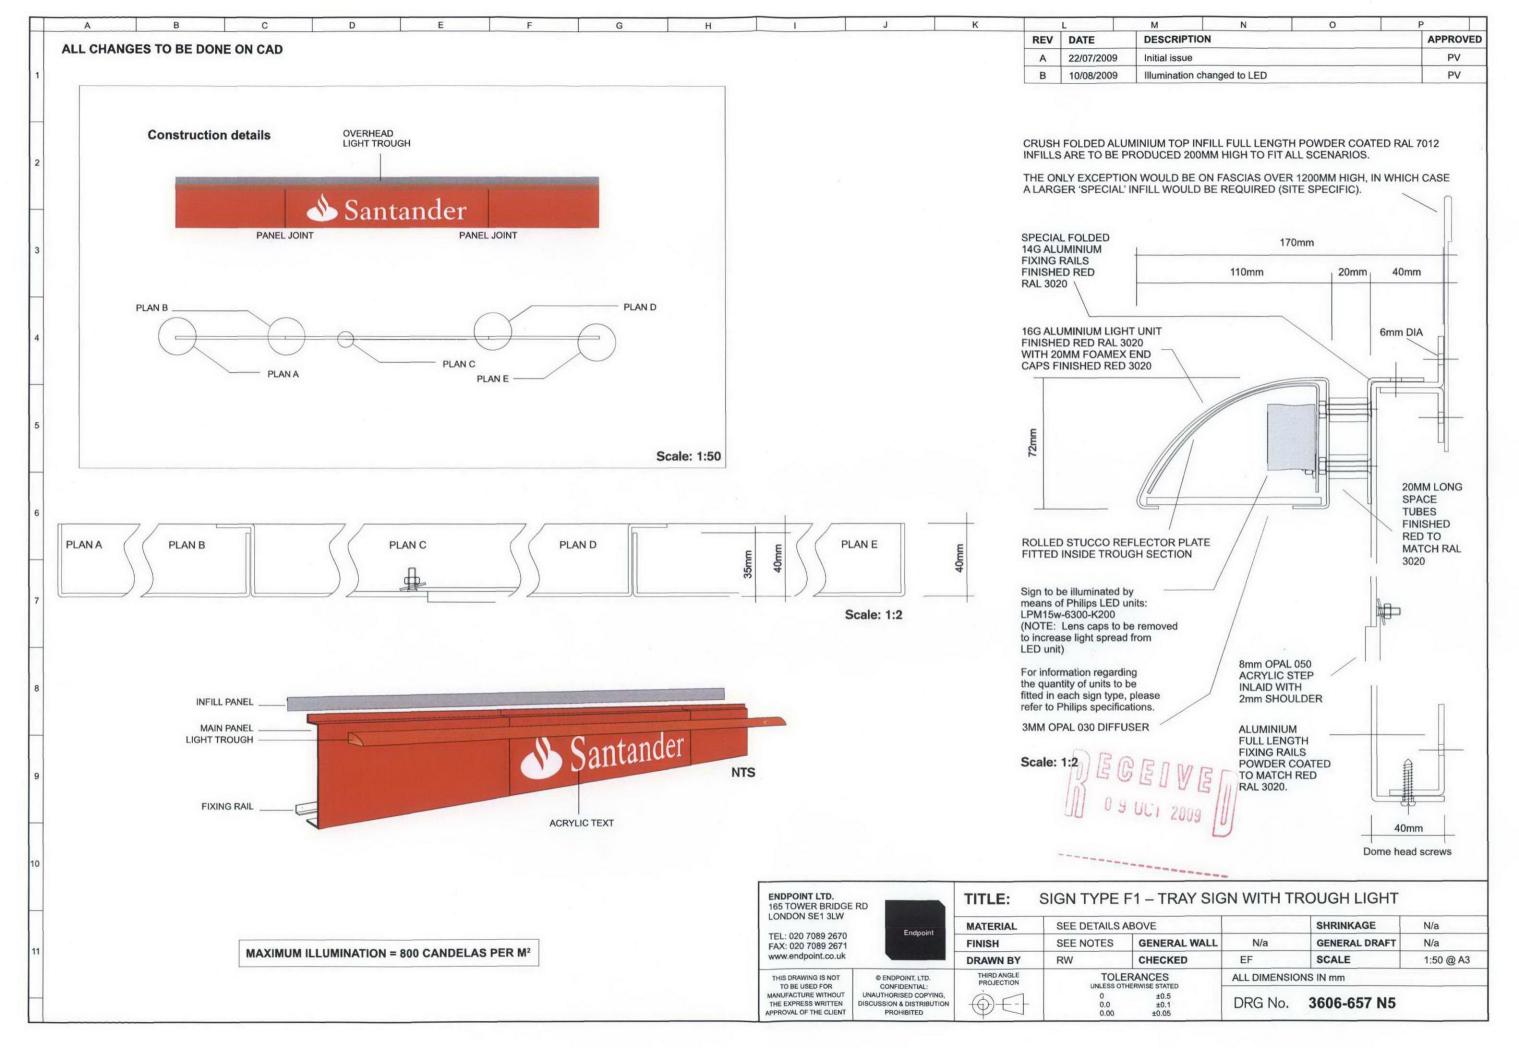

|    | ALL CHANGES TO BE DONE ON CAD |                                                                                            | REV DATE DESCRIPTION                                         |
|----|-------------------------------|--------------------------------------------------------------------------------------------|--------------------------------------------------------------|
|    | ALL CHANGES TO BE DONE ON CAD |                                                                                            | A 18/09/2009 Window manifes                                  |
| 1  |                               |                                                                                            | B 06/10/2009 Amended scale                                   |
|    |