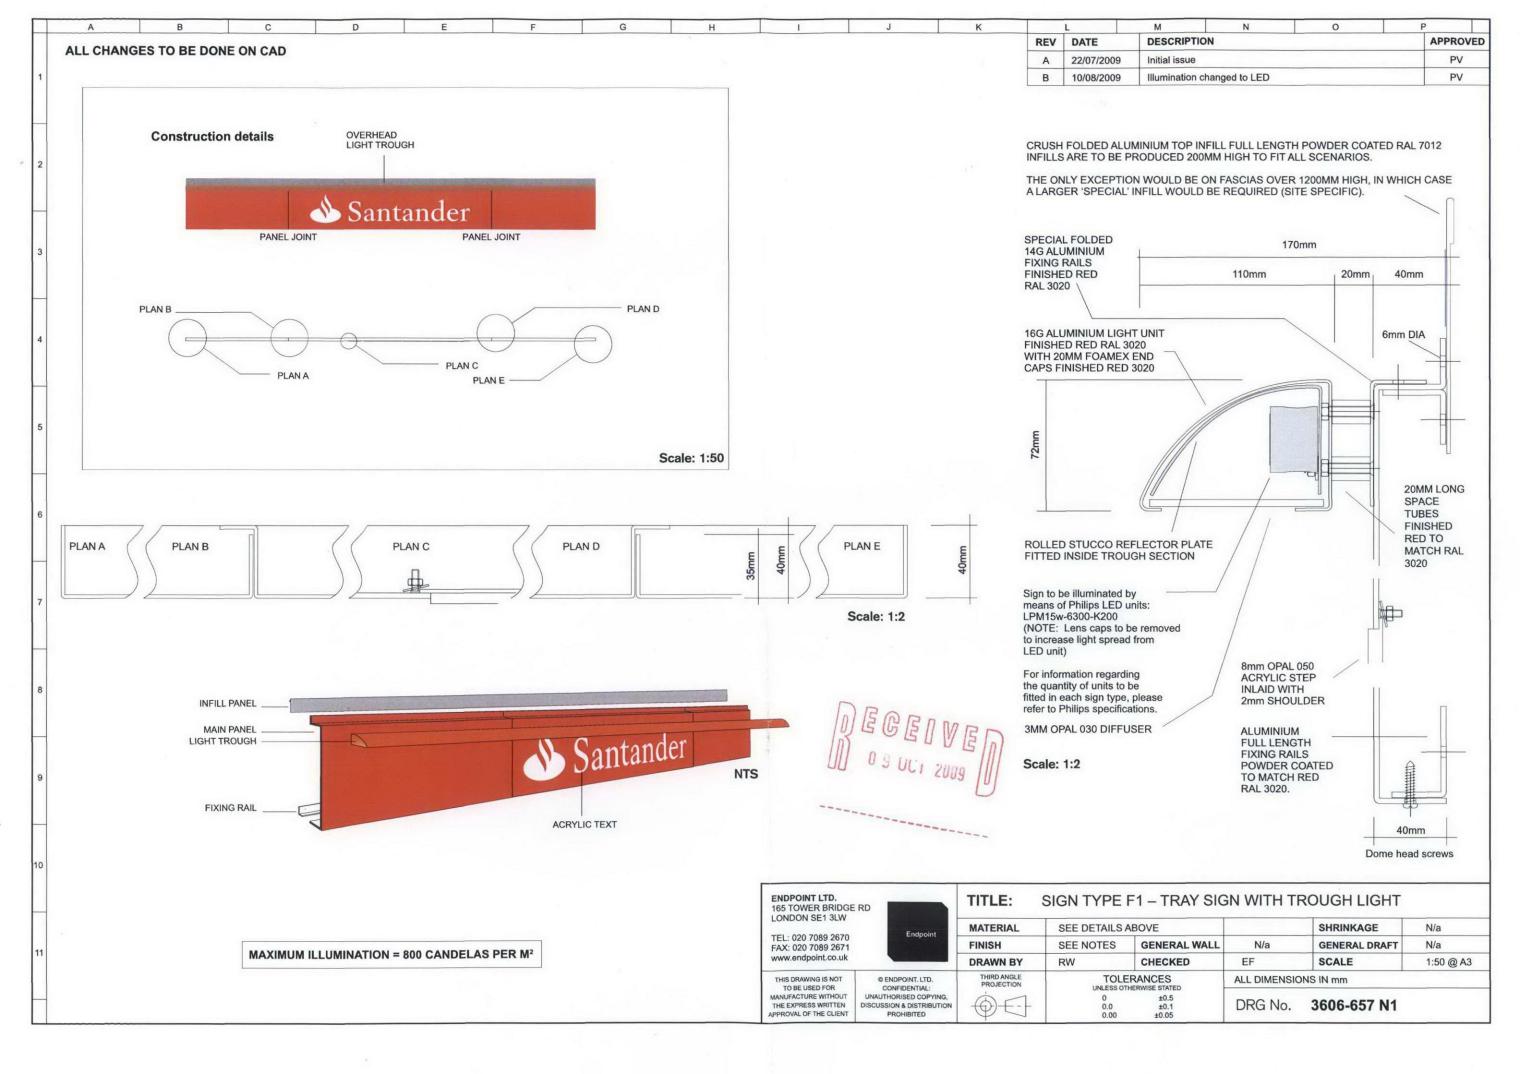

|    | ALL CHANGES TO BE DONE ON CAD |                                                                                            | REV DATE DESCRIPTION                                         |
|----|-------------------------------|--------------------------------------------------------------------------------------------|--------------------------------------------------------------|
|    | ALL CHANGES TO BE DONE ON CAD |                                                                                            | A 18/09/2009 Window manifes                                  |
| 1  |                               |                                                                                            | B 06/10/2009 Amended scale                                   |
|    |