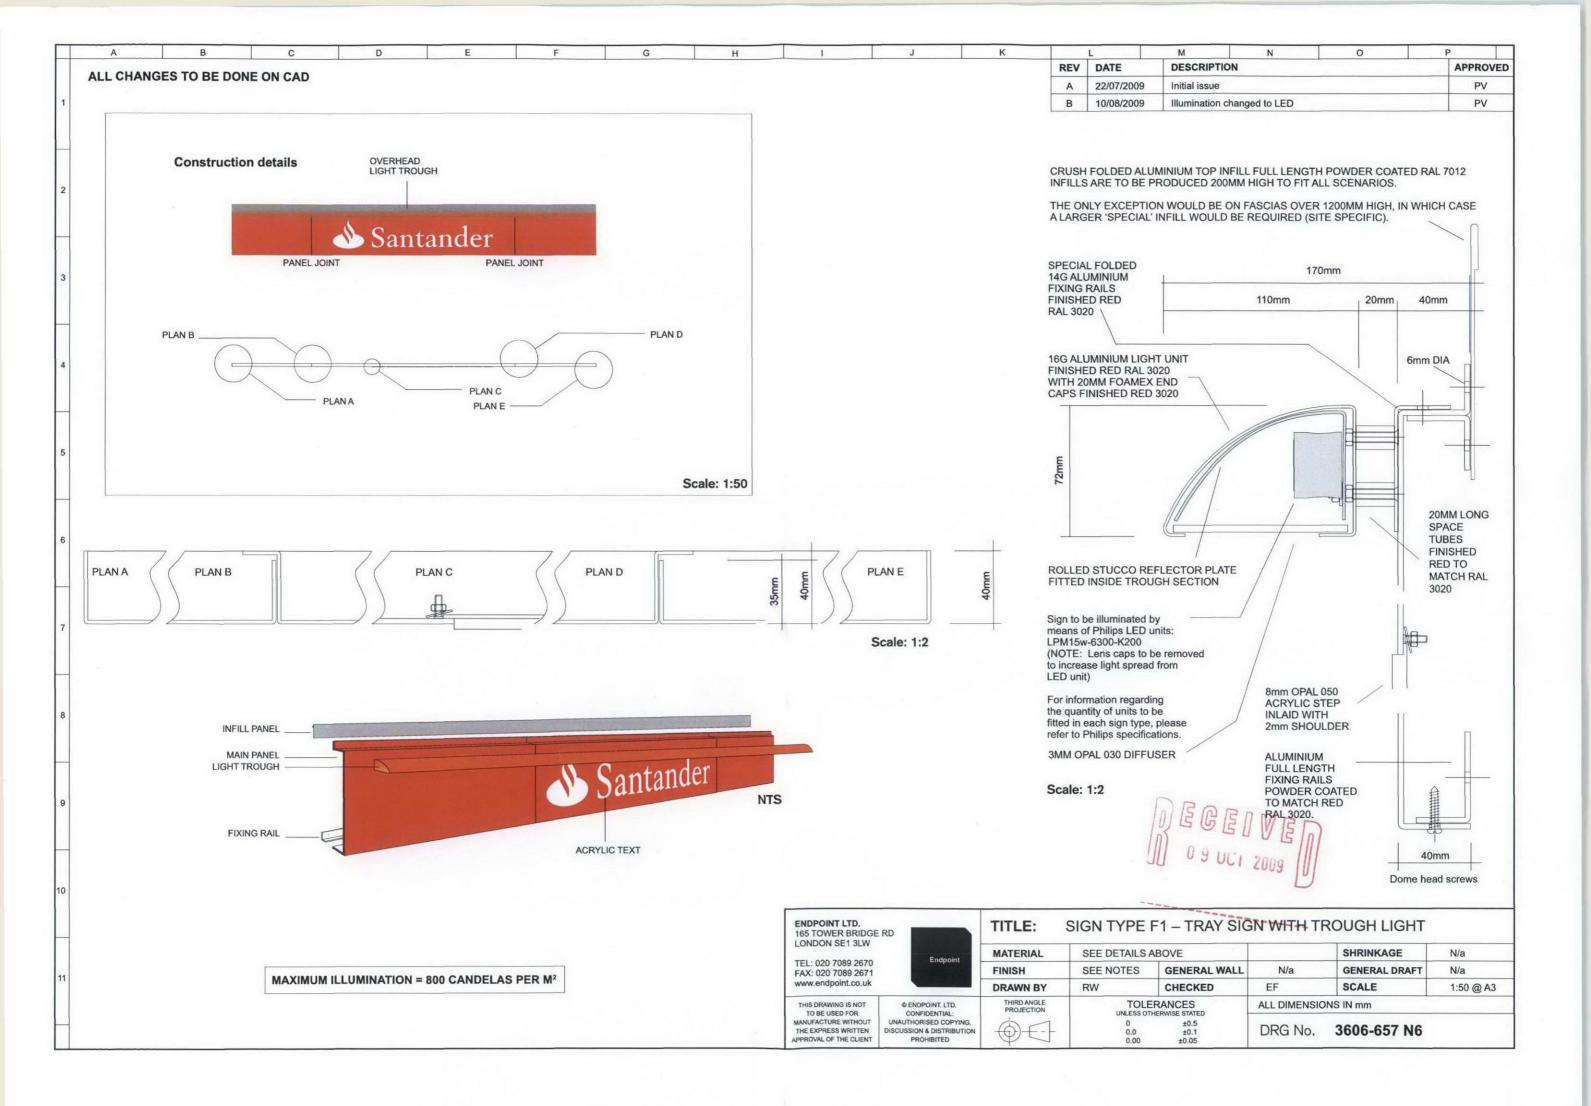

|    | ALL CHANGES TO BE DONE ON CAD |                                                                                            | REV DATE DESCRIPTION                                         |
|----|-------------------------------|--------------------------------------------------------------------------------------------|--------------------------------------------------------------|
|    | ALL CHANGES TO BE DONE ON CAD |                                                                                            | A 18/09/2009 Window manifes                                  |
| 1  |                               |                                                                                            | B 06/10/2009 Amended scale                                   |
|    |