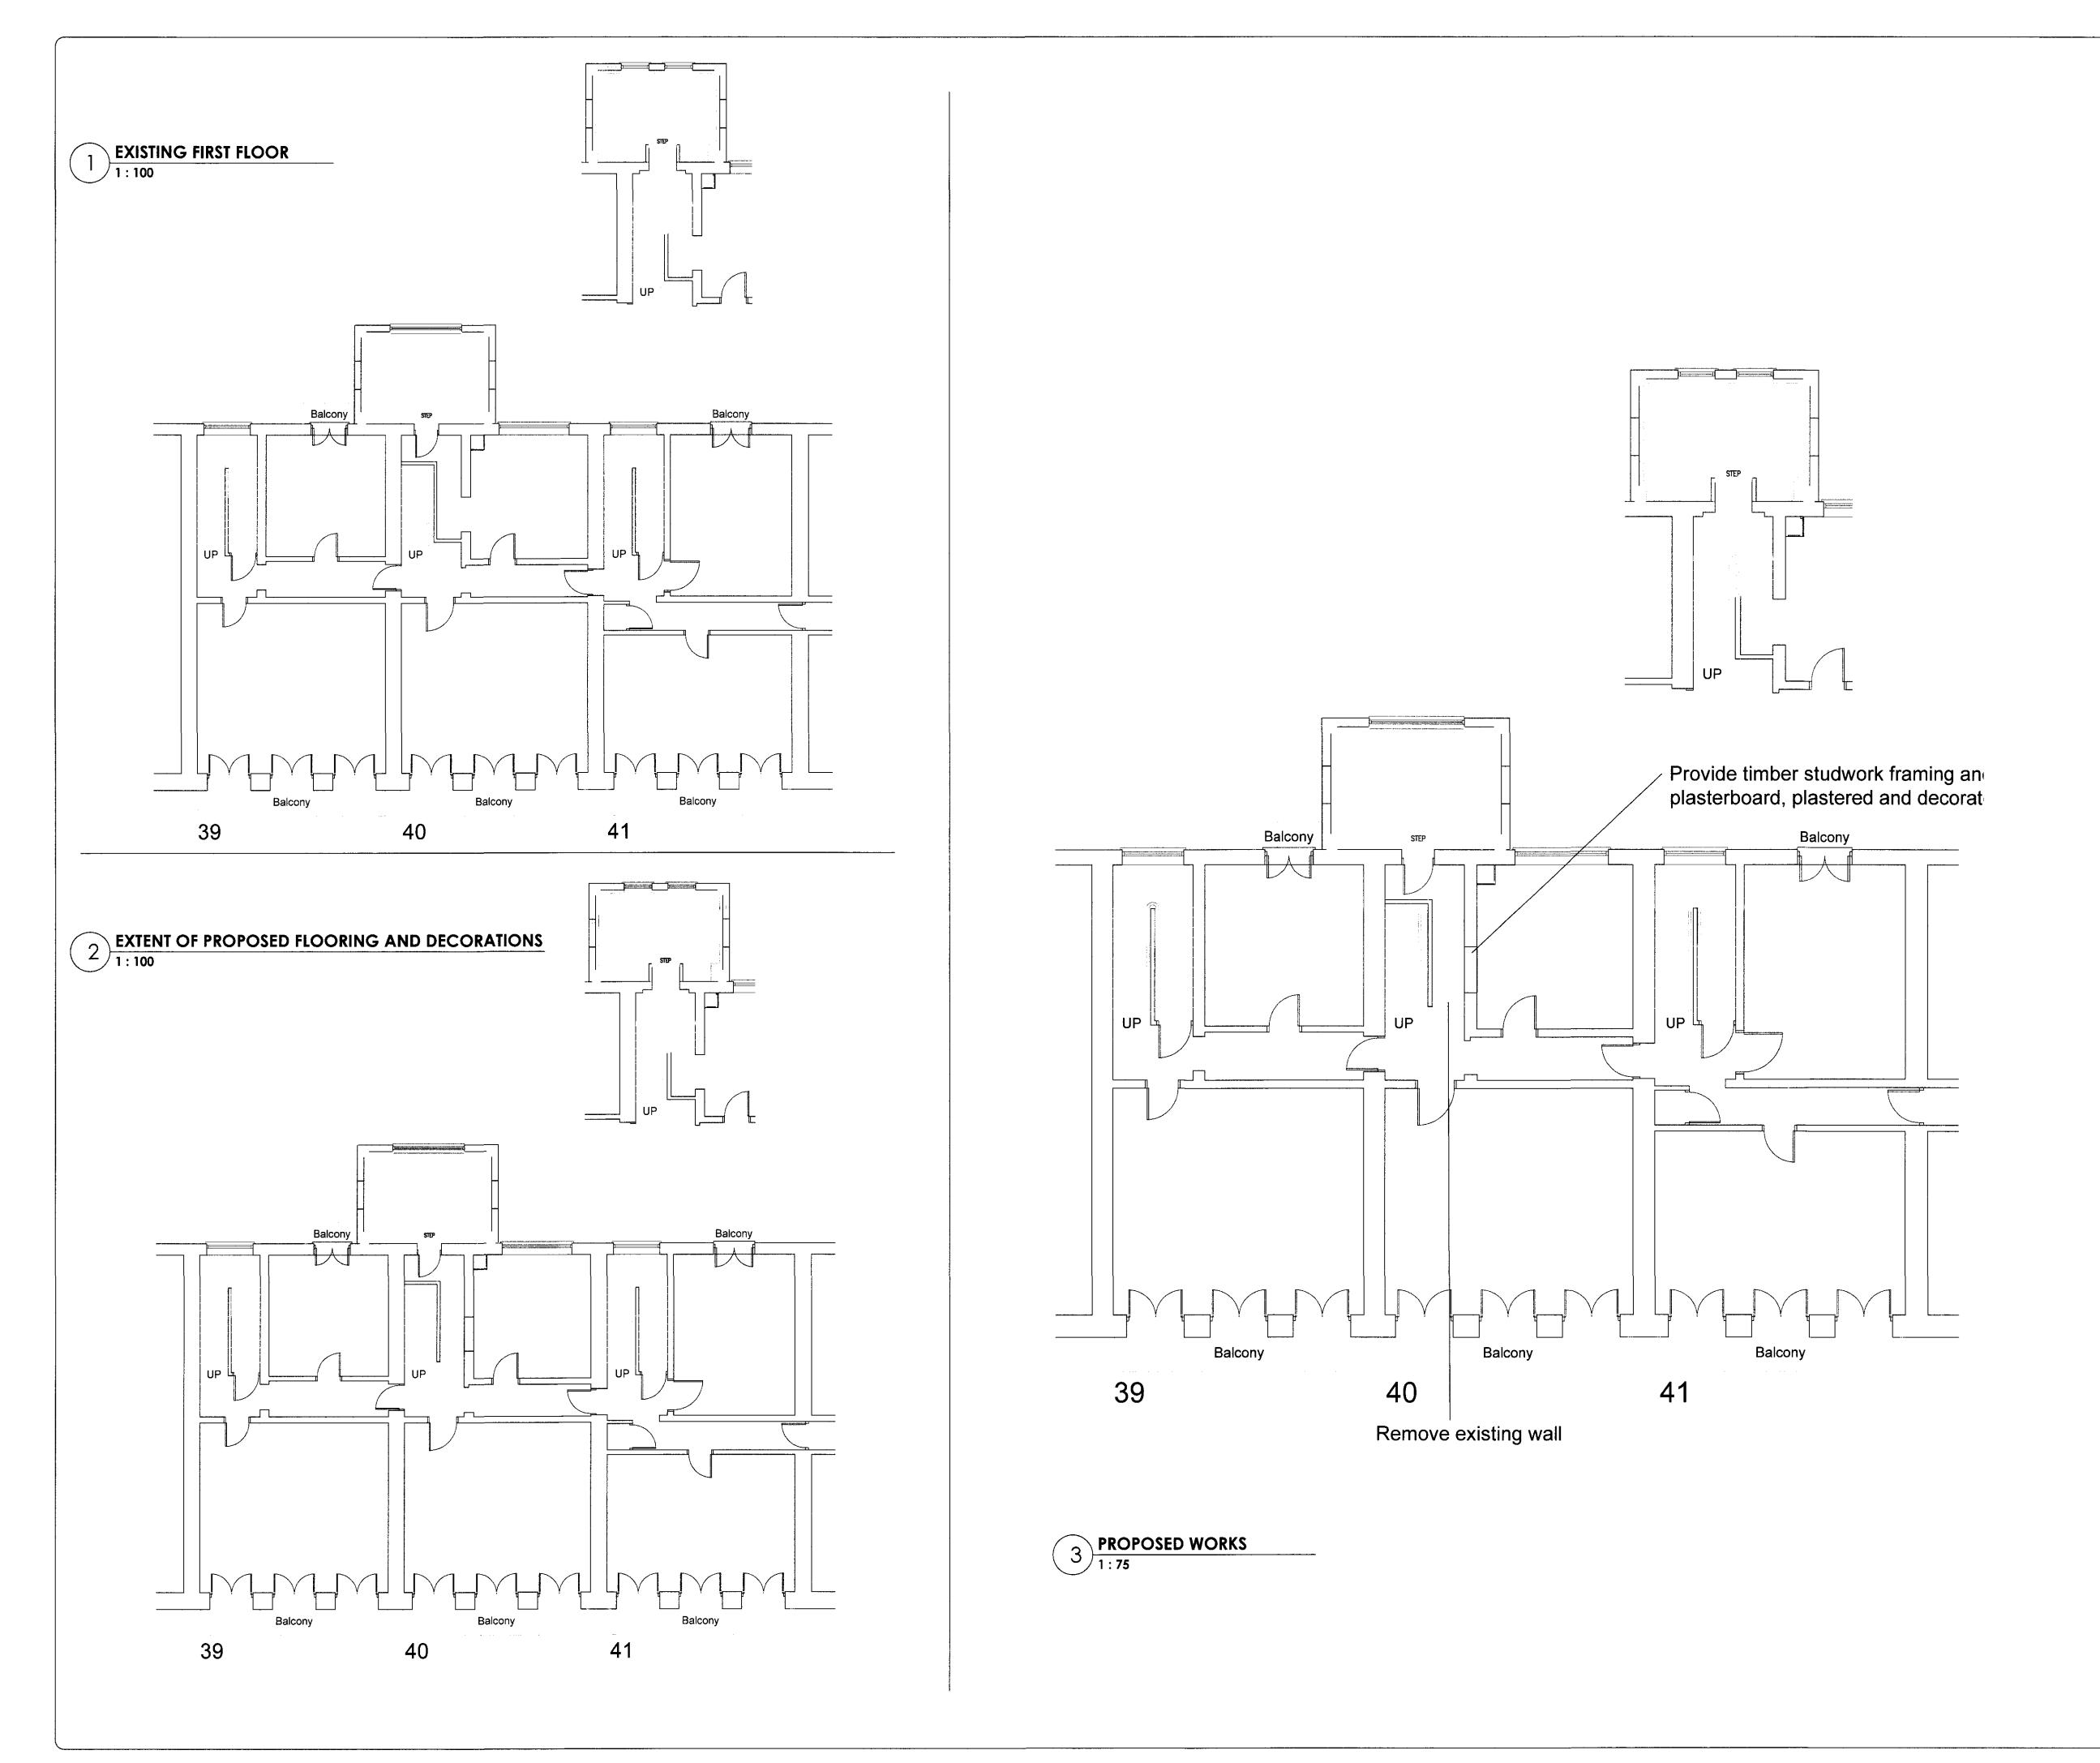

Original Sheet Size A1

LEGEND

Infill walls of timber stud,
plasterboard and plaster

Demolitions

O INITIAL ISSUE

REV. DESCRIPTION BY DATE

 DRAWN
 DATE
 CHECKED
 DATE
 APPR'D
 DATE

 --/--/- --/--/- --/--/- --/--/- --/--/-

CLIEN

BIRKBECK COLLEGE

PROJEC

*39-41 GORDON SQUARE* 

EXISTING AND PROPOSED
FIRST FLOOR PLAN

DEAN PARK HOUSE 8 - 10 DEAN PARK CRESCENT

DEAN PARK HOUSE, 8 - 10 DEAN PARK CRESCENT BOURNEMOUTH, DORSET, BH1 1HL Tel: 01202 204888 www.baqus.co.uk