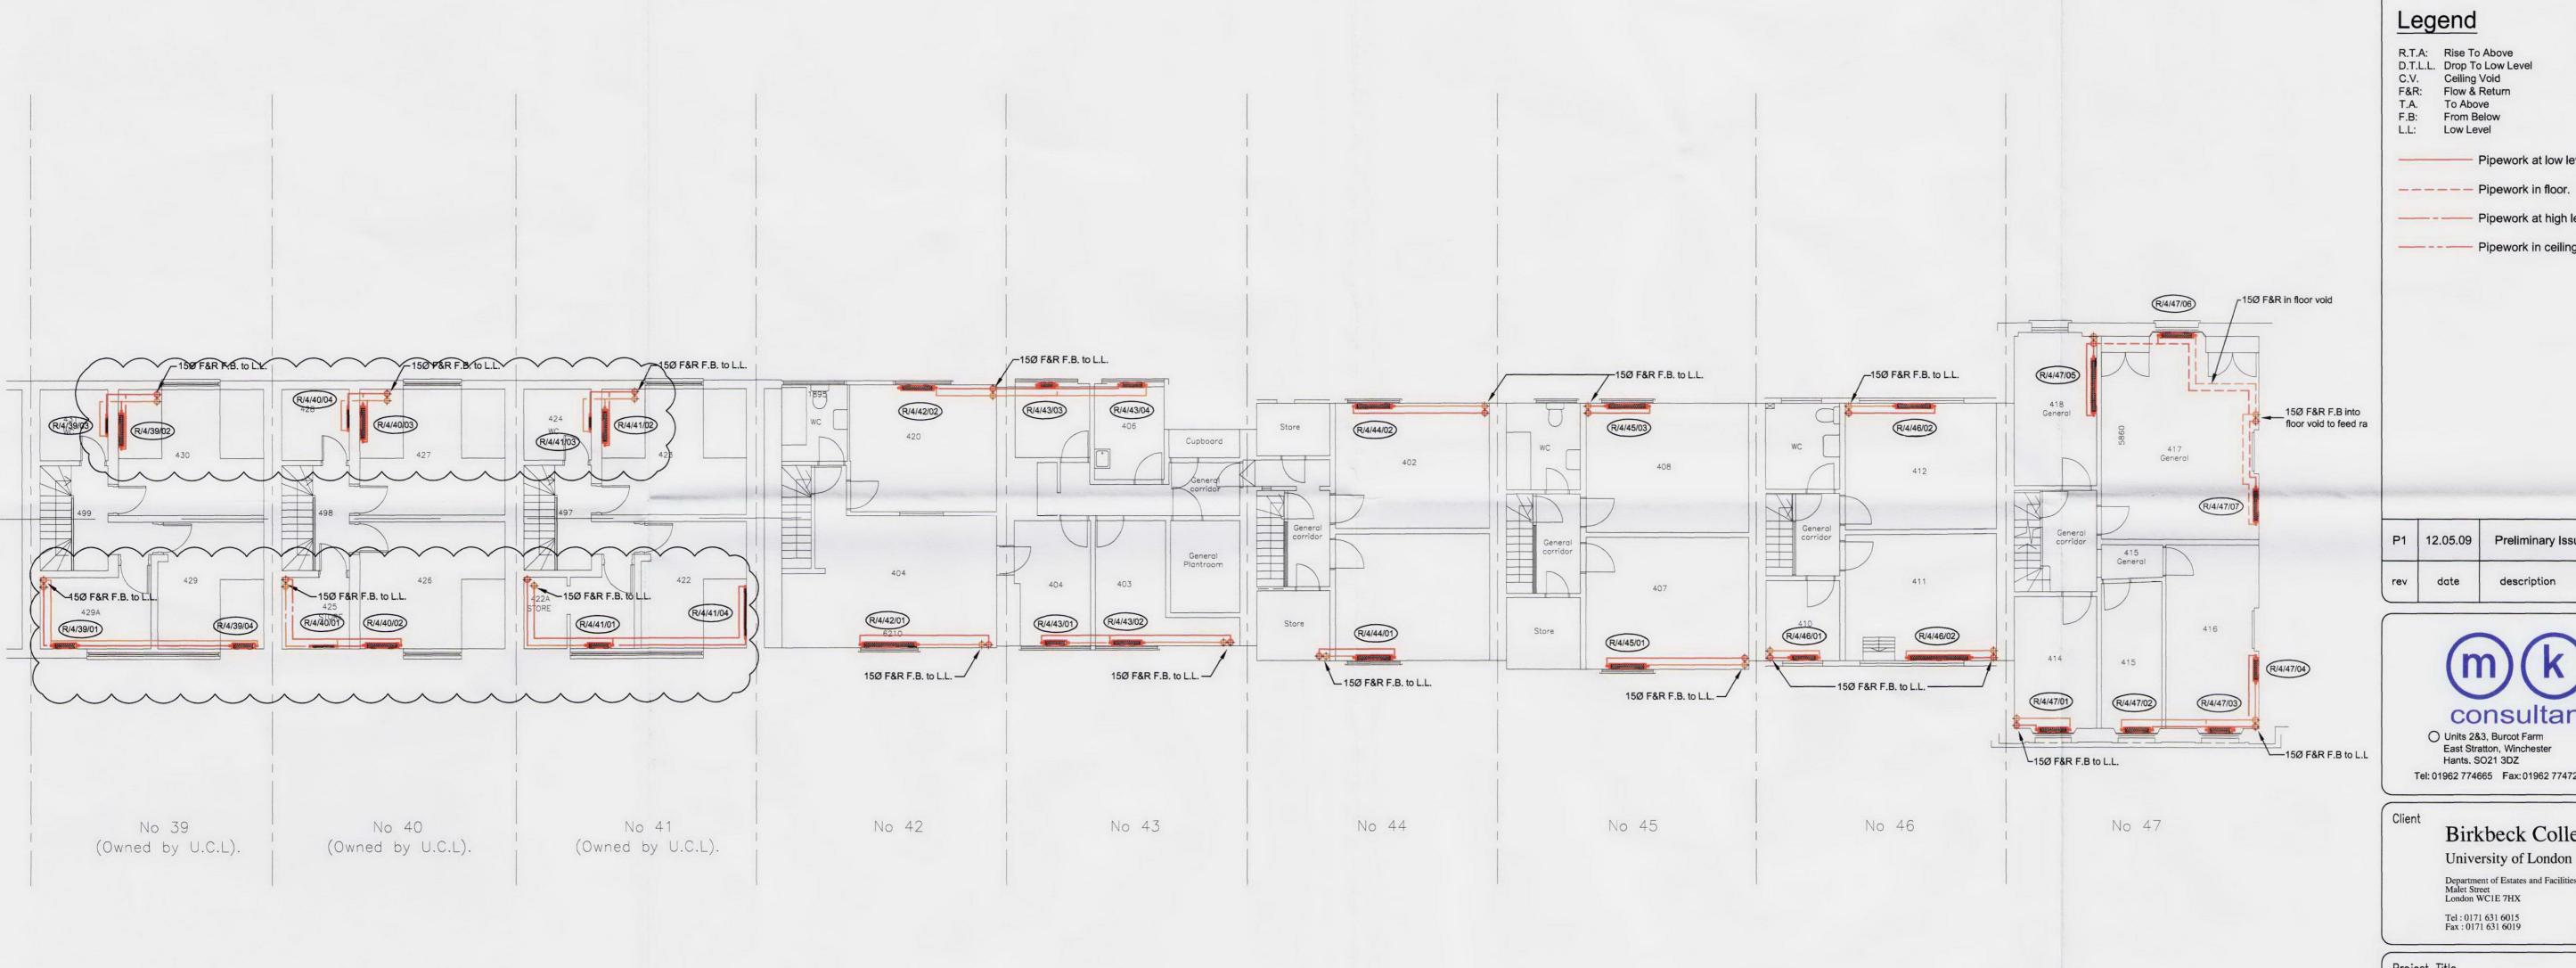

## NOTES

- 1. This drawing shall be read in conjunction with all Mechanical and Electrical drawings, Schedules and Specification.
- 2. Pipework routes through floor joists to be confirmed with structural engineer prior to any notching on site.
- 3. All pipework penetrations through any structure to be sleeved with oversized tube of same material.
- 4. Domestic Water Services shall be installed in accordance with

Water Supply (Water Fittings) Regulations 1999

- 5. All draw off's to be fitted with ballofix valve.
- 6. All high points to be provided with air vents & all low points to be provided with drain cocks.
- 7. All pipework to be thermally insulated in accordance with BS 5422 except for final connections to appliances where it shall
- be painted by others to Architect's detail. 8. Contractor to site measure locations of plant prior to ordering.
- 9. Contractor to allow for on site co-ordination with the structure and other services and the production of fully dimensioned working drawings prior to installation.
- 10. For valving arrangements refer to schematic drawings.

R.T.A: Rise To Above D.T.L.L. Drop To Low Level C.V. Ceiling Void
F&R: Flow & Return
T.A. To Above
F.B: From Below Flow & Return

Low Level

Pipework at low level.

----- Pipework at high level.

---- Pipework in ceiling void.

Drawing Title

FOURTH FLOOR PROPOSED HEATING LAYOUT

| Drawn<br>SJL   | OCT' 08                        | Checked | Approved                                 |  |
|----------------|--------------------------------|---------|------------------------------------------|--|
| Scale<br>1:100 | Size<br>○ A4 ○ A3<br>● A1 ○ A0 |         | sue  ● Preliminary ○ Tend ○ Construction |  |