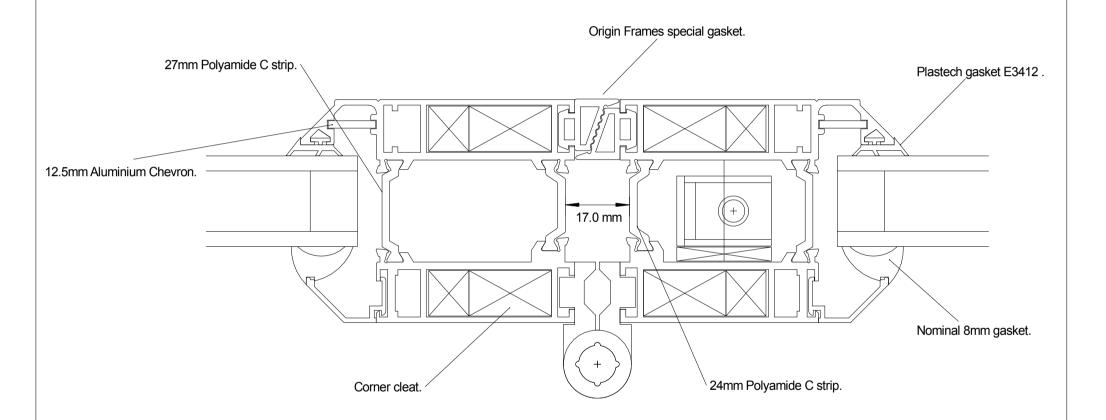

## **Outward opening Stiles.**

|                                                                                                                                                                                                                                                                                                                                                                                                                                                                                                                                                                                                                                                                                                                                                                                                                                                                                                                                                                                                                                                                                                                                                                                                                                                                                                                                                                                                                                                                                                                                                                                                                                                                                                                                                                                                                                                                                                                                                                                                                                                                                                                                | s                                                                                | CALE     | DATE     | DRAWING TITLE.       | PART No        |
|--------------------------------------------------------------------------------------------------------------------------------------------------------------------------------------------------------------------------------------------------------------------------------------------------------------------------------------------------------------------------------------------------------------------------------------------------------------------------------------------------------------------------------------------------------------------------------------------------------------------------------------------------------------------------------------------------------------------------------------------------------------------------------------------------------------------------------------------------------------------------------------------------------------------------------------------------------------------------------------------------------------------------------------------------------------------------------------------------------------------------------------------------------------------------------------------------------------------------------------------------------------------------------------------------------------------------------------------------------------------------------------------------------------------------------------------------------------------------------------------------------------------------------------------------------------------------------------------------------------------------------------------------------------------------------------------------------------------------------------------------------------------------------------------------------------------------------------------------------------------------------------------------------------------------------------------------------------------------------------------------------------------------------------------------------------------------------------------------------------------------------|----------------------------------------------------------------------------------|----------|----------|----------------------|----------------|
|                                                                                                                                                                                                                                                                                                                                                                                                                                                                                                                                                                                                                                                                                                                                                                                                                                                                                                                                                                                                                                                                                                                                                                                                                                                                                                                                                                                                                                                                                                                                                                                                                                                                                                                                                                                                                                                                                                                                                                                                                                                                                                                                |                                                                                  | 1:1 @ A4 | Feb 04   | Origin Frames.       |                |
|                                                                                                                                                                                                                                                                                                                                                                                                                                                                                                                                                                                                                                                                                                                                                                                                                                                                                                                                                                                                                                                                                                                                                                                                                                                                                                                                                                                                                                                                                                                                                                                                                                                                                                                                                                                                                                                                                                                                                                                                                                                                                                                                |                                                                                  | CHECKED  | MATERIAL | Easifold 3000 doors. |                |
|                                                                                                                                                                                                                                                                                                                                                                                                                                                                                                                                                                                                                                                                                                                                                                                                                                                                                                                                                                                                                                                                                                                                                                                                                                                                                                                                                                                                                                                                                                                                                                                                                                                                                                                                                                                                                                                                                                                                                                                                                                                                                                                                |                                                                                  |          |          | Lasilola 3000 a0013. |                |
| The second secon |                                                                                  |          |          |                      |                |
| Easifold3000                                                                                                                                                                                                                                                                                                                                                                                                                                                                                                                                                                                                                                                                                                                                                                                                                                                                                                                                                                                                                                                                                                                                                                                                                                                                                                                                                                                                                                                                                                                                                                                                                                                                                                                                                                                                                                                                                                                                                                                                                                                                                                                   |                                                                                  | DRAWN    | FINISH   | HingeStile Details.  | REV DRAWING No |
|                                                                                                                                                                                                                                                                                                                                                                                                                                                                                                                                                                                                                                                                                                                                                                                                                                                                                                                                                                                                                                                                                                                                                                                                                                                                                                                                                                                                                                                                                                                                                                                                                                                                                                                                                                                                                                                                                                                                                                                                                                                                                                                                | A 27.11.02 Throat dim on threshold increased at request of Technoform. Was 17mm. | NJF      |          | Tilligeothe Detailo. | A OF-002a      |
|                                                                                                                                                                                                                                                                                                                                                                                                                                                                                                                                                                                                                                                                                                                                                                                                                                                                                                                                                                                                                                                                                                                                                                                                                                                                                                                                                                                                                                                                                                                                                                                                                                                                                                                                                                                                                                                                                                                                                                                                                                                                                                                                | REV DATE DETAILS.                                                                | 1401     |          |                      | 71 -0024       |