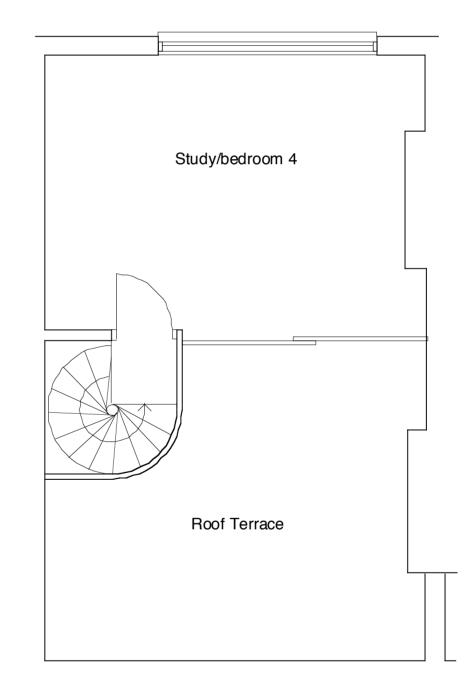

## SECOND FLOOR PLAN

| MKS Architects | Primrose Hill<br>London NW1 7BB<br>Telephone 020 7483 4552<br>Fax 020 7284 5901 | <sup>Client</sup> Peter Cundall           | Scale | 1 :50 @ A3 | Drwg. No. | Notes         | Do not scale from drawing                                           |
|----------------|---------------------------------------------------------------------------------|-------------------------------------------|-------|------------|-----------|---------------|---------------------------------------------------------------------|
|                |                                                                                 | Job 110 Albert Street                     | Date  | 09.09.09   | P02       |               | Drawing to be read in conjunction with all other relevant documents |
|                |                                                                                 | Drwg. Proposed 2nd and 3rd<br>Floor Plans | Dwn.  | PS         | Rev       | © MKS Archite | © MKS Architects                                                    |