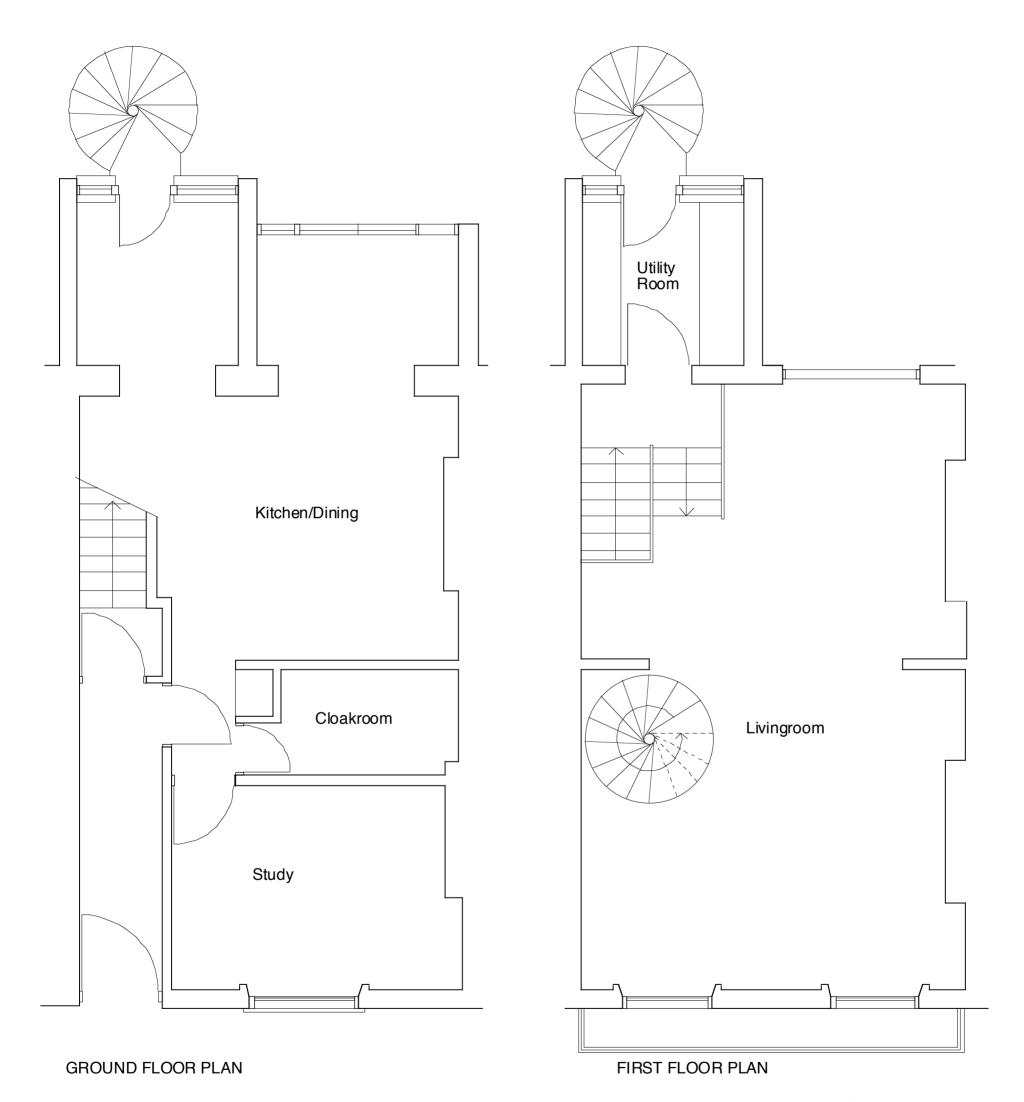

| MKS Architects | Primrose Hill<br>London NW1 7BB<br>Telephone 020 7483 4552<br>Fax 020 7284 5901 | <sup>Client</sup> Peter Cundall              | Scale | 1 :50 @ A3 | Drwg. No. | Drawing to be read in | Do not scale from drawing                                           |
|----------------|---------------------------------------------------------------------------------|----------------------------------------------|-------|------------|-----------|-----------------------|---------------------------------------------------------------------|
|                |                                                                                 | Job 110 Albert Street                        | Date  | 09.09.09   | P01       |                       | Drawing to be read in conjunction with all other relevant documents |
|                |                                                                                 | Drwg. Proposed Ground and<br>1st Floor Plans | Dwn.  | PS         | Rev       |                       | © MKS Architects                                                    |