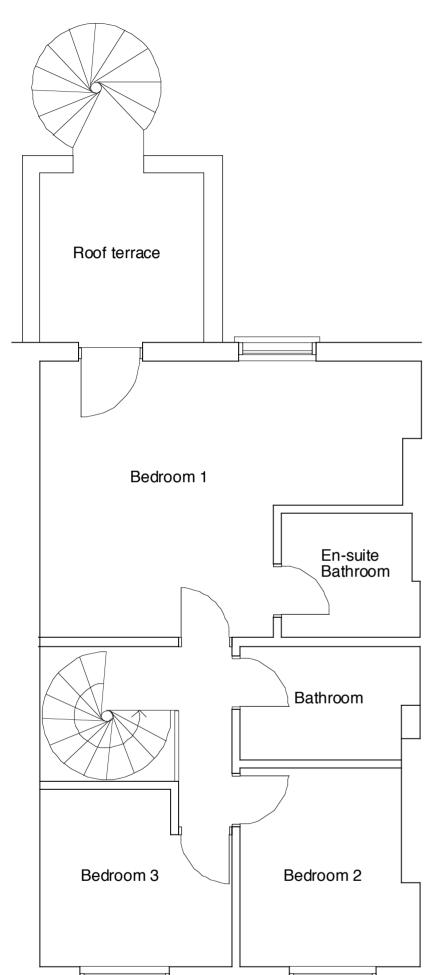

## SECOND FLOOR PLAN

| MKS Architects | Primrose Hill<br>London NW1 7BB<br>Telephone 020 7483 4552<br>Fax 020 7284 5901 | <sup>Client</sup> Peter Cundall           | Scale | 1 :50 @ A3 | Drwg. No. | Notes         | Do not scale from drawing                                           |
|----------------|---------------------------------------------------------------------------------|-------------------------------------------|-------|------------|-----------|---------------|---------------------------------------------------------------------|
|                |                                                                                 | Job 110 Albert Street                     | Date  | 09.09.09   | P02       |               | Drawing to be read in conjunction with all other relevant documents |
|                |                                                                                 | Drwg. Proposed 2nd and 3rd<br>Floor Plans | Dwn.  | PS         | Rev       | © MKS Archite | © MKS Architects                                                    |