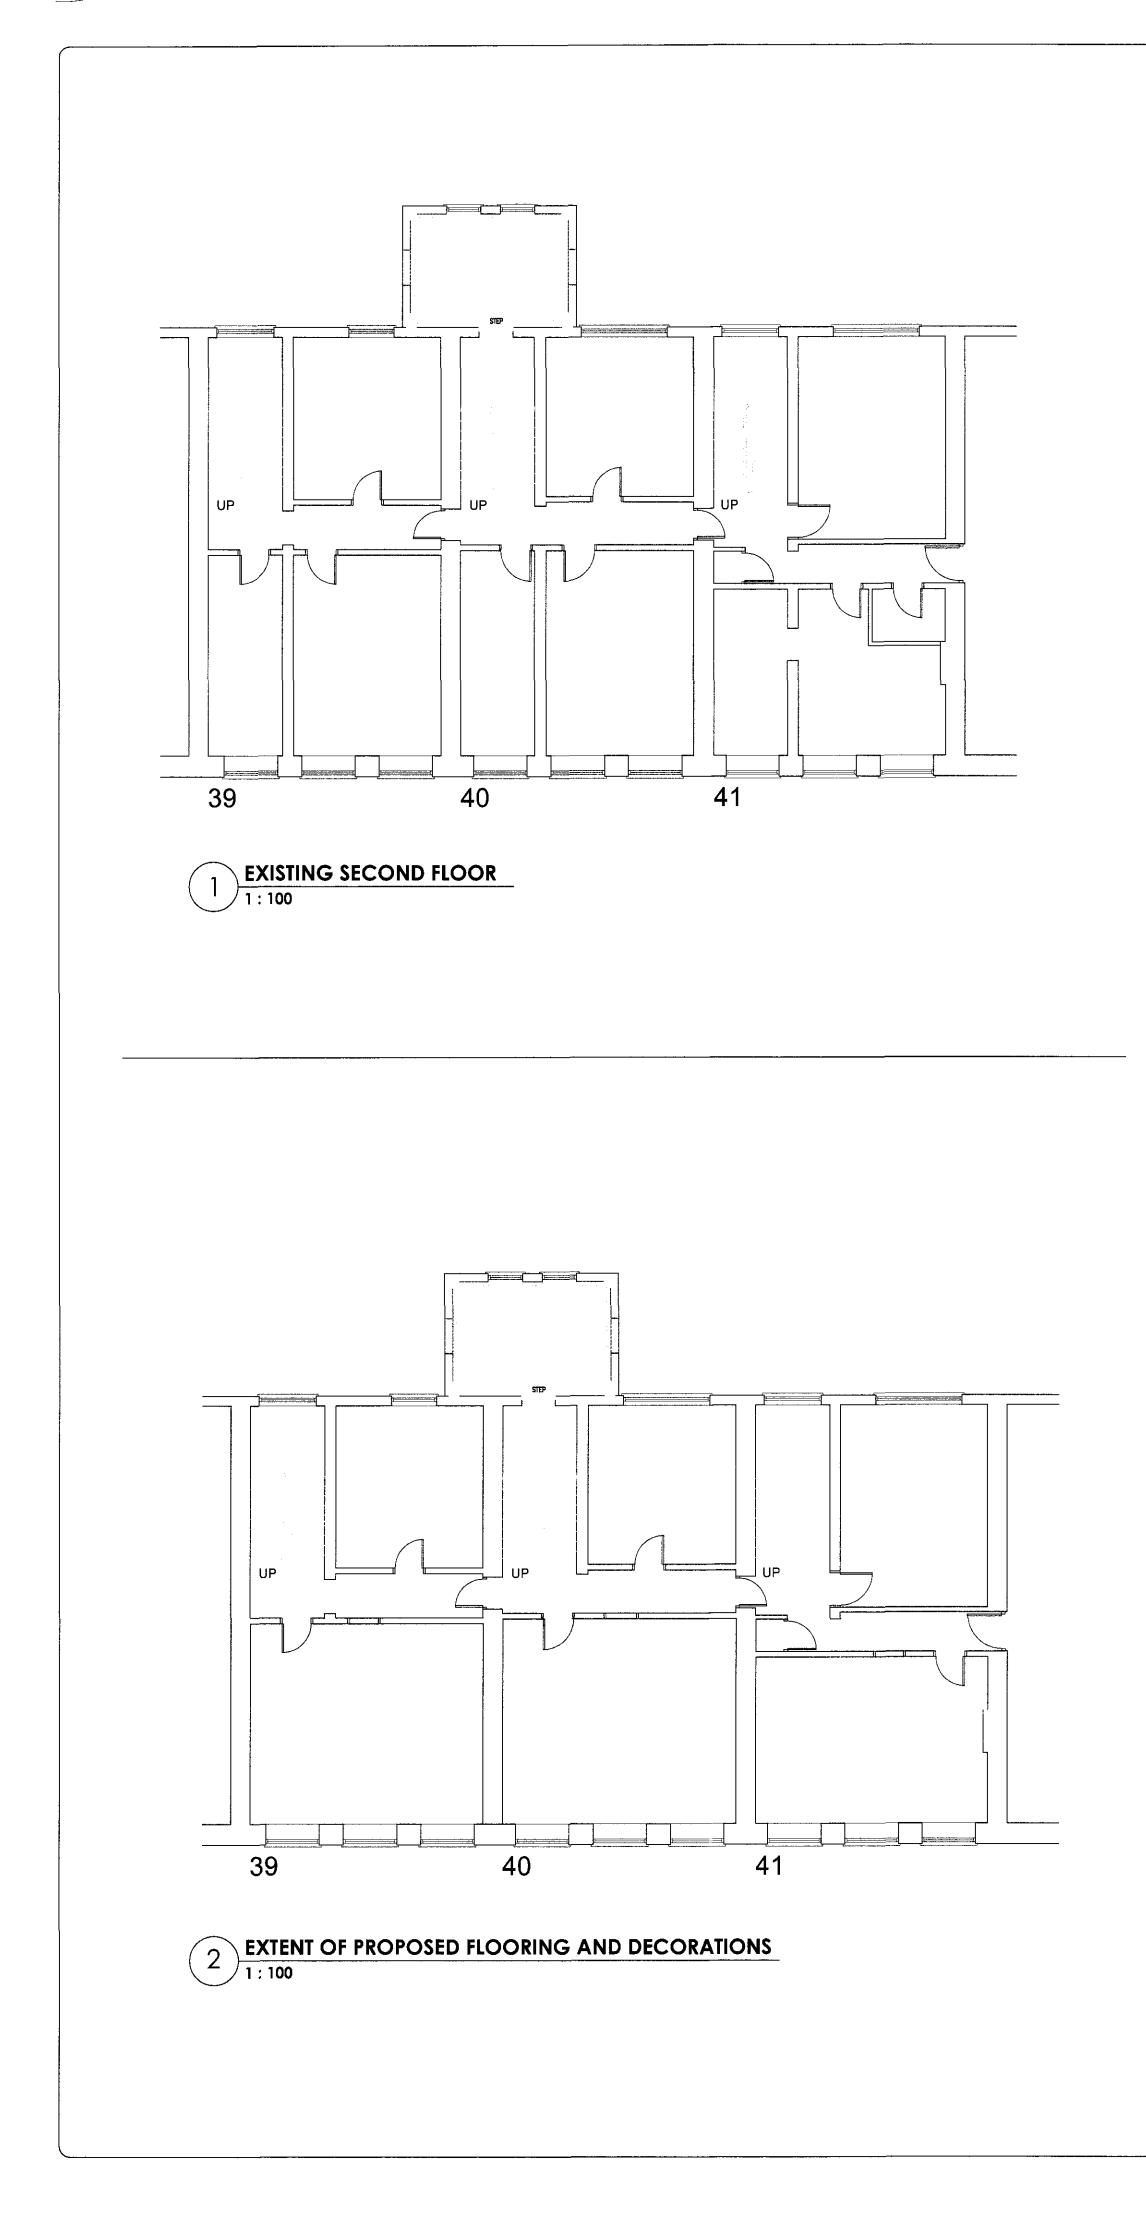

3 PROPOSED WORKS

|   | This drawing may not be reproduced, made use of or issued to a third<br>party without permission of : Baqus Denley King<br>DO NOT SCALE - All dimensions to be verified on site<br>THIS IS A CAD DRAWING - DO NOT ALTER |
|---|-------------------------------------------------------------------------------------------------------------------------------------------------------------------------------------------------------------------------|
|   | Original Sheet Size A1                                                                                                                                                                                                  |
|   | LEGEND<br>Infill walls of timber stud,<br>plasterboard and plaster<br>finish<br>Demolitions                                                                                                                             |
|   |                                                                                                                                                                                                                         |
|   |                                                                                                                                                                                                                         |
|   |                                                                                                                                                                                                                         |
|   |                                                                                                                                                                                                                         |
|   |                                                                                                                                                                                                                         |
|   | O  INITIAL ISSUE    REV.  DESCRIPTION    BY  DATE                                                                                                                                                                       |
|   | DRAWN  DATE  CHECKED  DATE  APPR'D  DATE   // // // // //                                                                                                                                                               |
| 0 | CLIENT<br>BIRKBECK COLLEGE                                                                                                                                                                                              |
|   | PROJECT<br>39-41 GORDON SQUARE                                                                                                                                                                                          |
|   | DRAWING TITLE<br>EXISTING AND PROPOSED<br>SECOND FLOOR PLAN                                                                                                                                                             |
|   | Constate tion Consultancy                                                                                                                                                                                               |
|   | Deniev King<br>Dean Park House, 8 - 10 Dean Park Crescent<br>BOURNEMOUTH, DORSET, BH1 1HL<br>Tel: 01202 204888 www.baqus.co.uk                                                                                          |
|   | DRAWING No.      BDK/29051/02        SCALE      VARIOUS      REV.                                                                                                                                                       |