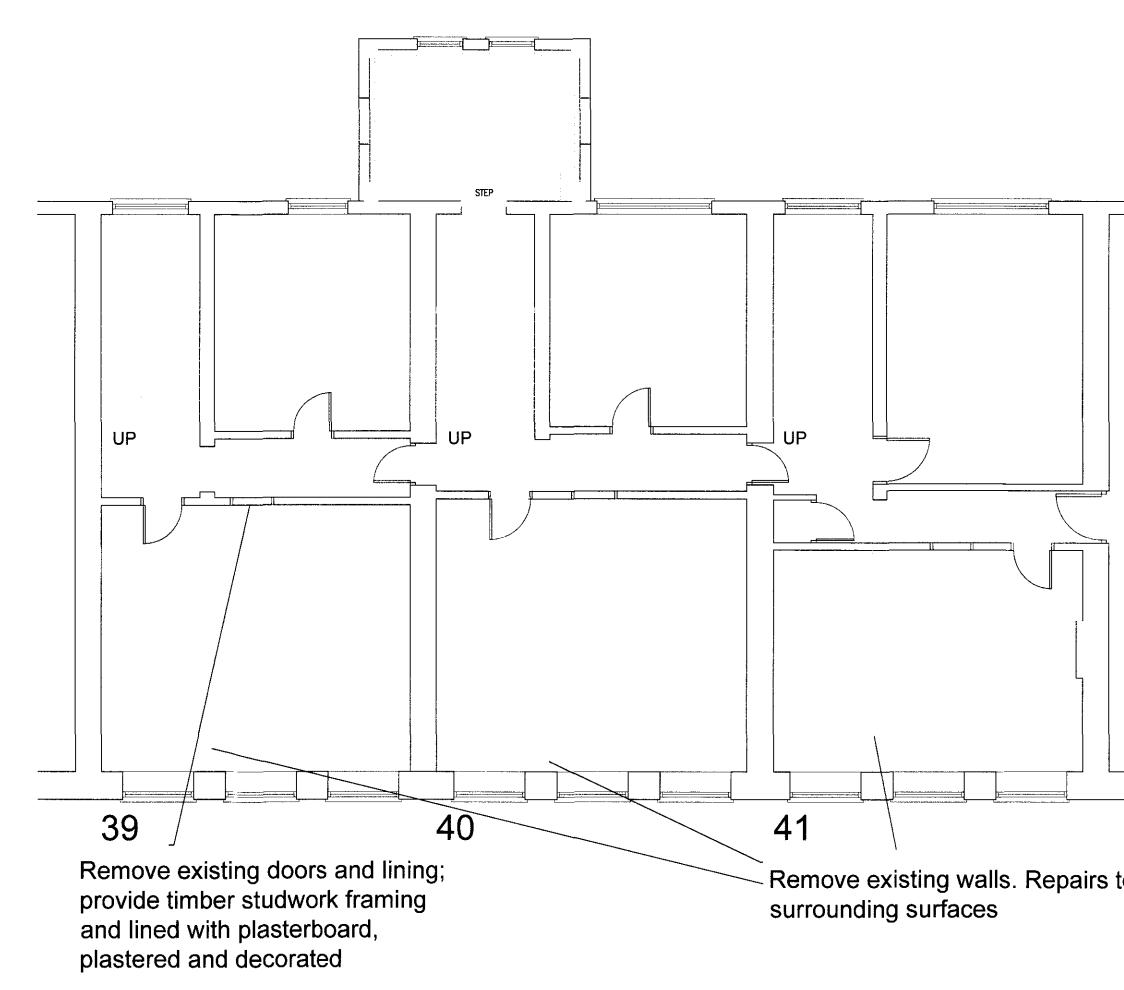

3 PROPOSED WORKS

|   | This drawing may not be reproduced, made use of or issued to a third<br>party without permission of : Baqus Denley King<br>DO NOT SCALE - All dimensions to be verified on site<br>THIS IS A CAD DRAWING - DO NOT ALTER |
|---|-------------------------------------------------------------------------------------------------------------------------------------------------------------------------------------------------------------------------|
|   | Original Sheet Size A1                                                                                                                                                                                                  |
|   | LEGEND<br>Infill walls of timber stud,<br>plasterboard and plaster<br>finish<br>Demolitions                                                                                                                             |
|   |                                                                                                                                                                                                                         |
|   |                                                                                                                                                                                                                         |
|   |                                                                                                                                                                                                                         |
|   |                                                                                                                                                                                                                         |
|   |                                                                                                                                                                                                                         |
|   | O  INITIAL ISSUE    REV.  DESCRIPTION    BY  DATE                                                                                                                                                                       |
|   | DRAWN  DATE  CHECKED  DATE  APPR'D  DATE   // // // // //                                                                                                                                                               |
| 0 | CLIENT<br>BIRKBECK COLLEGE                                                                                                                                                                                              |
|   | PROJECT<br>39-41 GORDON SQUARE                                                                                                                                                                                          |
|   | DRAWING TITLE<br>EXISTING AND PROPOSED<br>SECOND FLOOR PLAN                                                                                                                                                             |
|   | Constate tion Consultancy                                                                                                                                                                                               |
|   | Deniev King<br>Dean Park House, 8 - 10 Dean Park Crescent<br>BOURNEMOUTH, DORSET, BH1 1HL<br>Tel: 01202 204888 www.baqus.co.uk                                                                                          |
|   | DRAWING No.      BDK/29051/02        SCALE      VARIOUS      REV.                                                                                                                                                       |