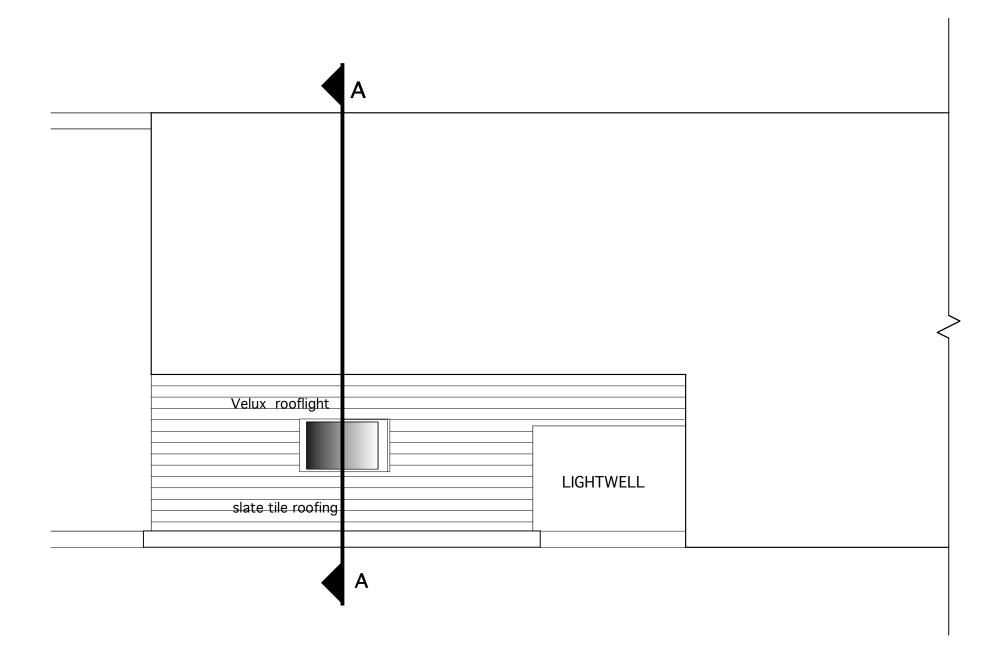

#### PROPOSED ROOF PLAN 1:50

SCALE 1:50 METRES

|        |                                                     |                                                                                    | TU                                                            | URQUOISE<br>NOISE<br>LTD. |       |  |
|--------|-----------------------------------------------------|------------------------------------------------------------------------------------|---------------------------------------------------------------|---------------------------|-------|--|
|        |                                                     |                                                                                    |                                                               | Δ                         | 1     |  |
| 3      |                                                     | -                                                                                  |                                                               |                           | -     |  |
| 3      | -                                                   | rovision                                                                           | notoci                                                        |                           | data  |  |
| 3      | draw                                                |                                                                                    | drawn date:                                                   | scale:                    | date: |  |
| 3<br>2 | draw<br>D<br>proje<br>1                             | r by:<br>F<br>ct:<br>7 RONA<br>ONDON                                               | drawn date:<br>AUG 09<br>ROAD                                 | scale:<br>1:50 @ A3       | date: |  |
| -      | draw<br>D<br>proje<br>1<br>Li<br>client<br>M<br>dwg | h by:<br>F<br>7 RONA<br>ONDON<br>RS. S. G<br>title:<br>ROPOES                      | drawn date:<br>AUG 09<br>AROAD<br>NW3<br>GRANT<br>ED ROOF PLA | 1:50 @ A3                 | date: |  |
| 2      | draw<br>D<br>proje<br>1<br>Li<br>client<br>M<br>dwg | n by:<br>F<br>Ct:<br>7 RONA<br>ONDON<br>c<br>RS. S. G<br>title:<br>ROPOES<br>ROUND | drawn date:<br>AUG 09<br>NOAD<br>NW3<br>GRANT                 | 1:50 @ A3                 | date: |  |

# PROPOSED SECTION A-A 1:50