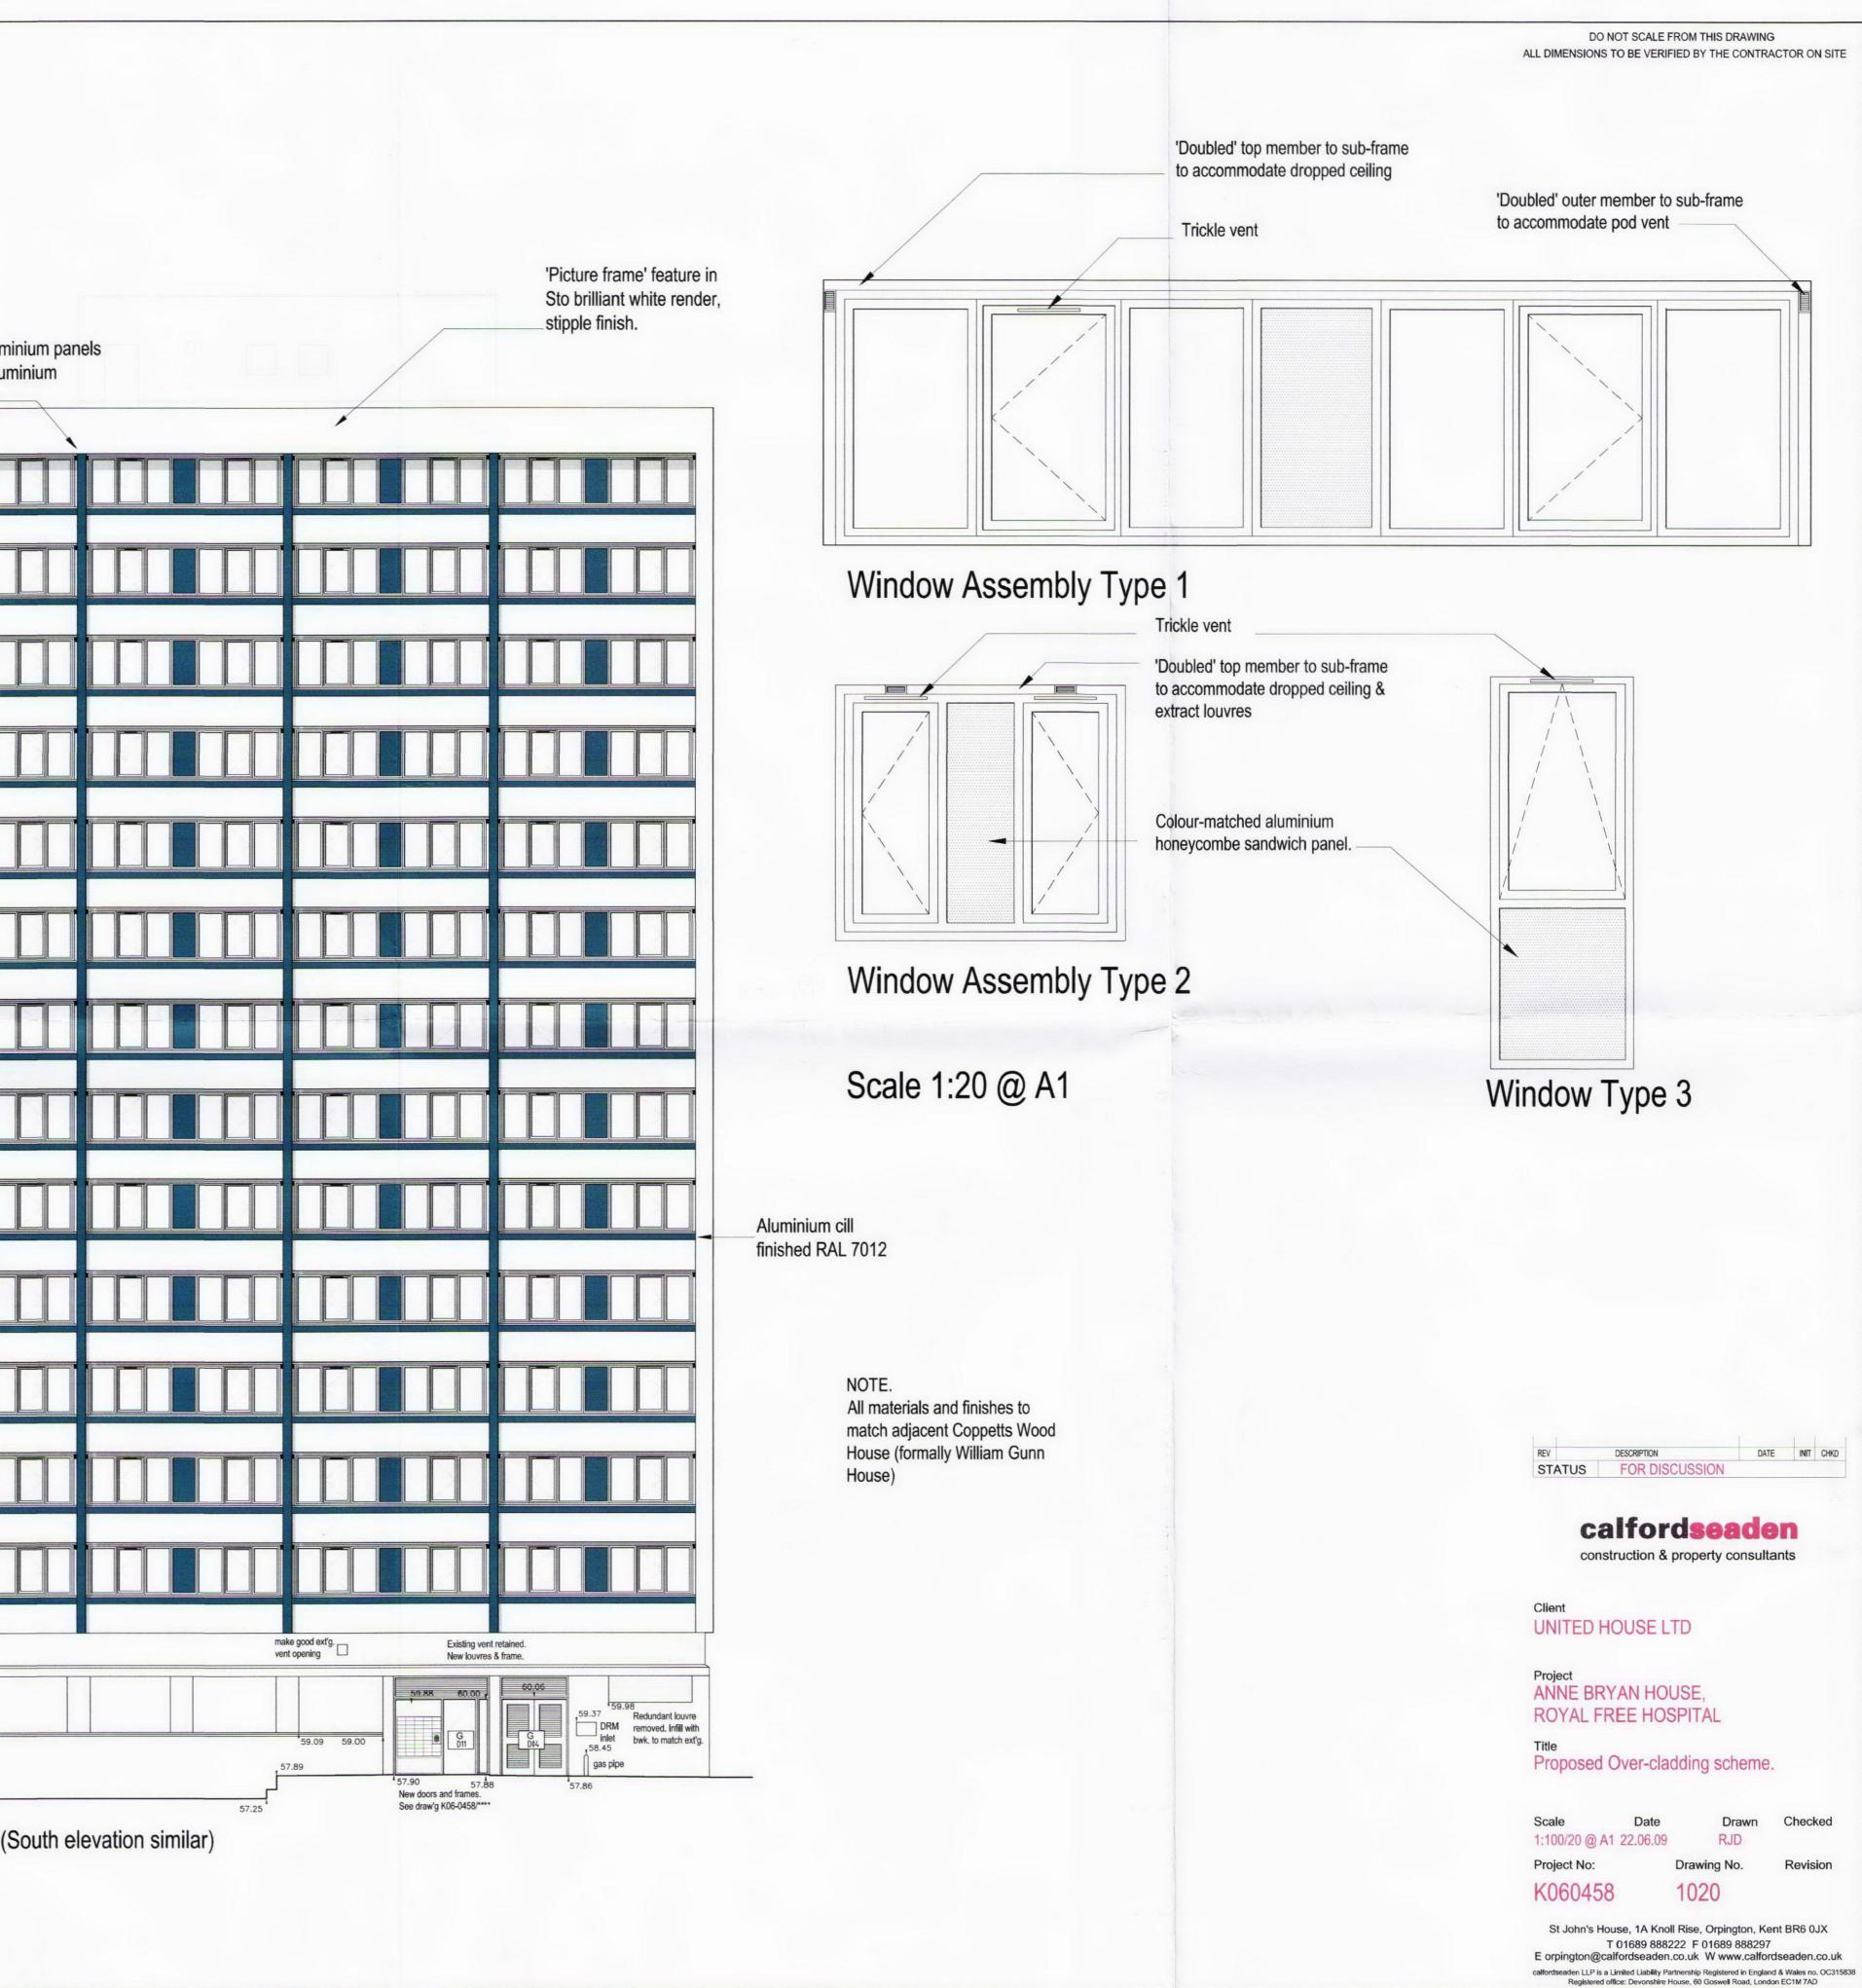

|                                                                                       | OV                                                                                                                                                                  |         |
|---------------------------------------------------------------------------------------|---------------------------------------------------------------------------------------------------------------------------------------------------------------------|---------|
|                                                                                       | Undercill panels<br>finished Sto<br>brilliant white render.<br>Aluminium feature band<br>finished RAL 7012<br>Rockpanel 'Lines' cladding<br>panels, natural finish. |         |
| Works to ground floor surgery to be undertaken<br>by separate design team & contract. |                                                                                                                                                                     | North E |